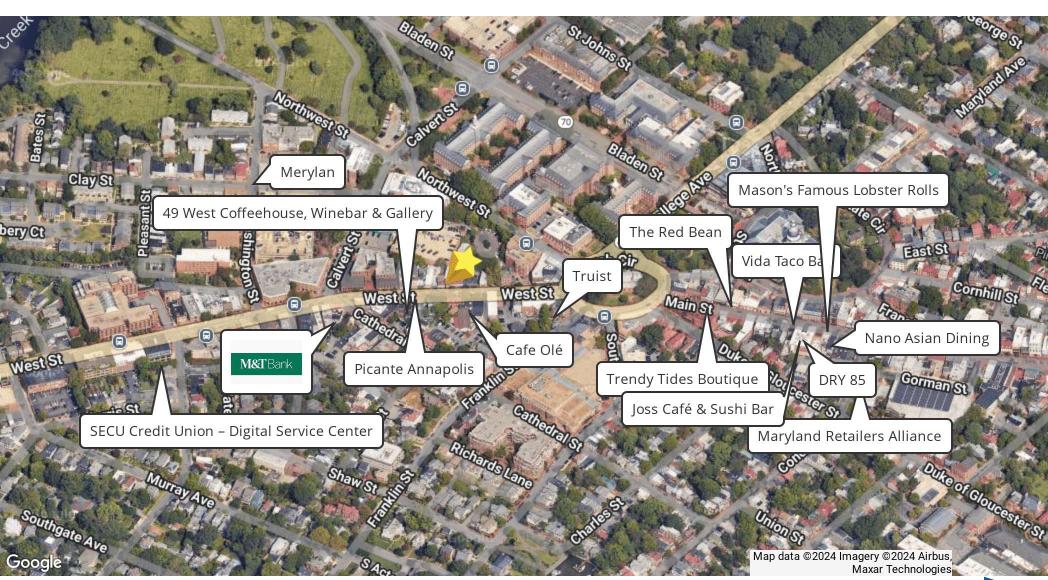

PERTY OVERVIEW

Two Story Mixed Use Building For Sale in the heart of Downtown Annapolis.

#### **PROPERTY HIGHLIGHTS**

- Mixed Use Zoning- First Floor Retail and Second Floor Residential
- · Work and live in the same building
- Fantastic opportunity to own real estate on the first block of West Street
- Location allows for Residential, Retail & Office Development.
- Short Walk to Main Street Shops, Restaurants, Harbor and Parking Garages

#### **Presented By:**

**Scott Douglas** 



# FOR SALE FIRST FLOOR RETAIL

# 32 WEST STREET

Annapolis, MD 21401





### **Presented By:**

**Scott Douglas** 



# FOR SALE SECOND FLOOR RESIDENTIAL

# 32 WEST STREET

Annapolis, MD 21401







### **Presented By:**

**Scott Douglas** 



# FOR SALE RETAIL MAP

## 32 WEST STREET

Annapolis, MD 21401



### **Presented By:**

**Scott Douglas** 

Principal Broker 301.655.8253 sdouglas@douglascommercial.com



5 PARK PLACE UNIT 524, ANNAPOLIS, MD 21401

# FOR SALE MIXED USE BUILDING

## 32 WEST STREET

Annapolis, MD 21401



**SCOTT DOUGLAS** 

**Principal Broker** 

**Direct:** 301.655.8253

sdouglas@douglascommercial.com



#### DOUGLAS COMMERCIAL

5 Park Place Unit 524 , Annapolis, MD 21401 301.655.8253

Presented By: Scott Douglas