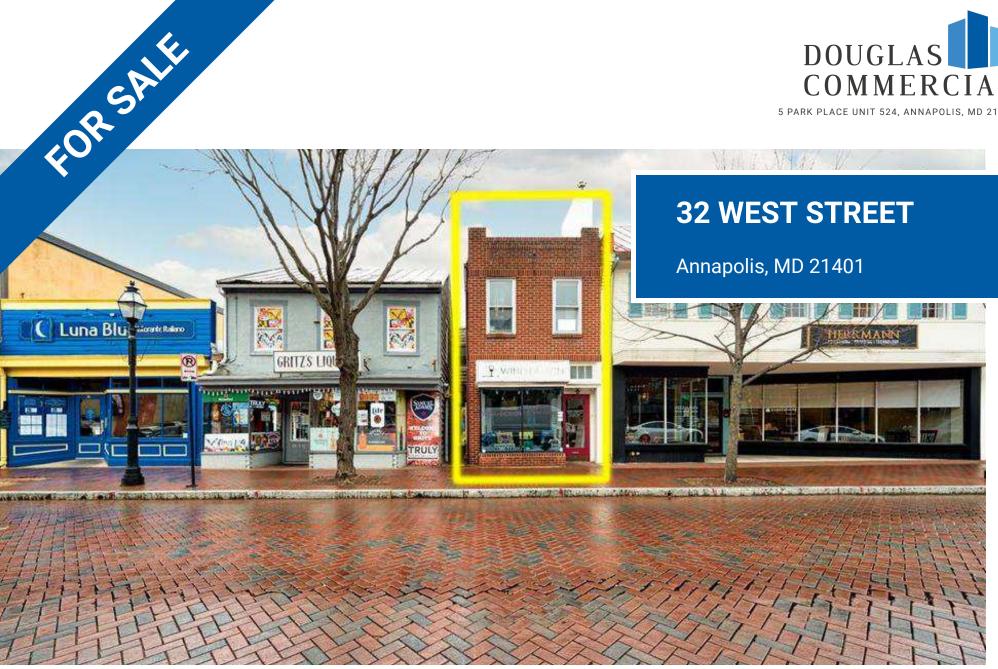

# FOR SALE MIXED USE BUILDING

## 32 WEST STREET

Annapolis, MD 21401

#### PROPERTY OVERVIEW

Two Story Mixed Use Building For Sale in the heart of Downtown Annapolis.

#### **PROPERTY HIGHLIGHTS**

- Mixed Use Zoning- First Floor Retail and Second Floor Residential
- · Work and live in the same building
- Fantastic opportunity to own real estate on the first block of West Street
- Location allows for Residential, Retail & Office Development.
- Short Walk to Main Street Shops, Restaurants, Harbor and Parking Garages