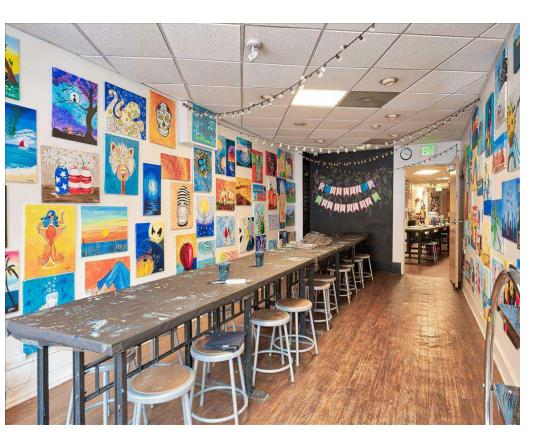

Scott Douglas** 

# FOR SALE MIXED USE BUILDING

## 32 WEST STREET

Annapolis, MD 21401





#### **OFFERING SUMMARY**

Sale Price: \$1.200.000

Lot Size: 1, 096+/- SF

Building Size: 2,444+/- SF

Zoning: MX

Price / SF: \$450.08

#### PROPERTY OVERVIEW

Two Story Mixed Use Building For Sale in the heart of Downtown Annapolis.

#### **PROPERTY HIGHLIGHTS**

- Mixed Use Zoning- First Floor Retail and Second Floor Residential
- · Work and live in the same building
- Fantastic opportunity to own real estate on the first block of West Street
- Location allows for Residential, Retail & Office Development.
- Short Walk to Main Street Shops, Restaurants, Harbor and Parking Garages

#### **Presented By:**

**Scott Douglas** 



# FOR SALE FIRST FLOOR RETAIL

# 32 WEST STREET

Annapolis, MD 21401





### **Presented By:**

**Scott Douglas** 



# FOR SALE SECOND FLOOR RESIDENTIAL

# 32 WEST STREET

Annapolis, MD 21401







### **Presented By:**

**Scott Douglas** 



# FOR SALE RETAIL MAP

## 32 WEST STREET

Annapolis, MD 21401



### **Presented By:**

**Scott Douglas** 

Principal Broker 301.655.8253 sdouglas@douglascommercial.com



5 PARK PLACE UNIT 524, ANNAPOLIS, MD 21401

# FOR SALE MIXED USE BUILDING

## 32 WEST STREET

Annapolis, MD 21401



**SCOTT DOUGLAS** 

**Principal Broker** 

**Direct:** 301.655.8253

sdouglas@douglascommercial.com



#### DOUGLAS COMMERCIAL

5 Park Place Unit 524 , Annapolis, MD 21401 301.655.8253

Presented By: Scott Douglas