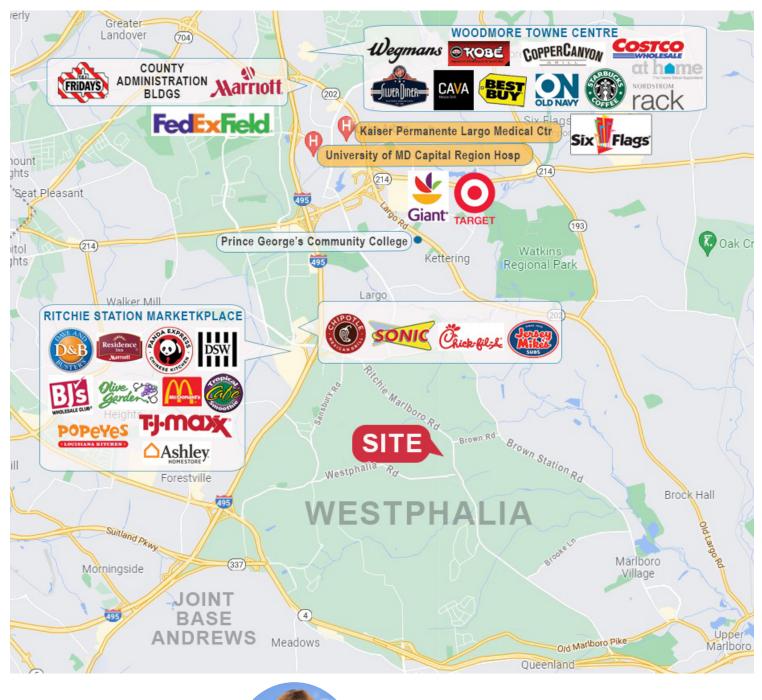

### Location

- Close to I-95/495
- Excellent shopping at Ritchie Station
- Close to new University of Maryland Capital Regional Medical Center and medical offices in Largo