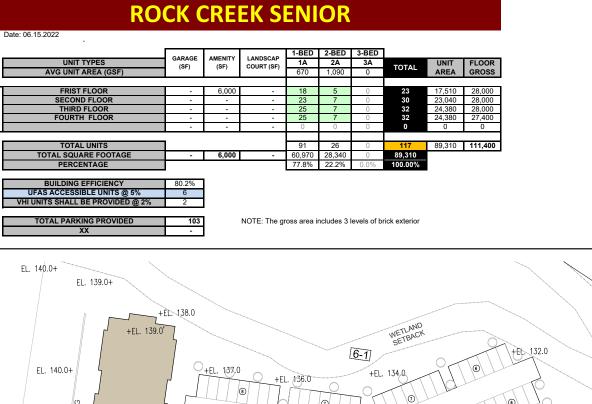

#### FEASIBILITY STUDY

ROCK CREEK SENIOR BUILDING

AND PARKER SITE PLAN (Scale: 1" = 45'-0")

Prince George County, MD

10100 Business Parkway Lanham, Maryland 20706 +1 301 459 4400 naimichael.com