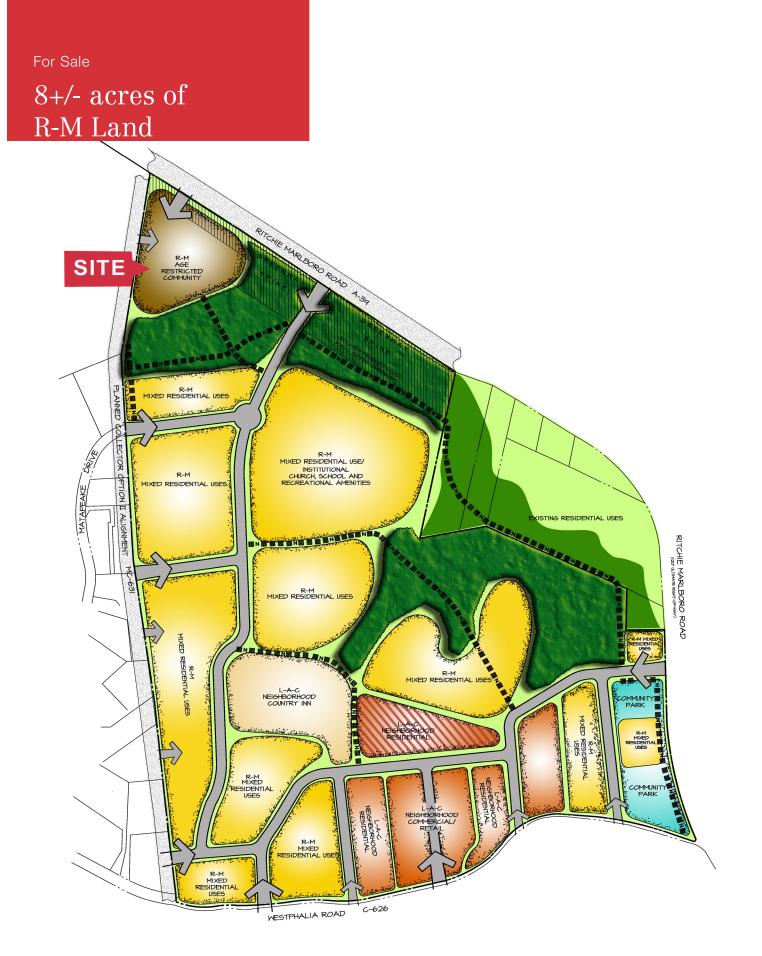

# Property Description

- Planned for 120+/- senior housing units
- 8+/- acres of land
- Preserve at Rock Creek planned for 600+ single-family & townhomes
- Close to new Regional Hospital/Medical Center, Westphalia Town Center & Parkside Communities
- Abundant open space
- Wooded, tranquil setting, yet close to amenities
- \$25,000 per approved unit