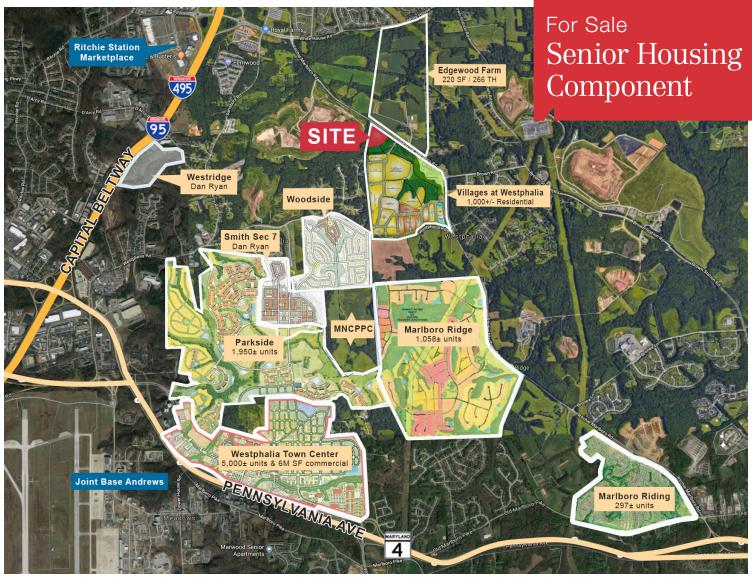

# The Preserve at Rock Creek Ritchie Marlboro Road, Upper Marlboro, MD 20772

# Property Description

- Planned for 120+/- senior housing units
- 8+/- acres of land
- Preserve at Rock Creek planned for 600+ single-family & townhomes
- Close to new Regional Hospital/Medical Center, Westphalia Town Center & Parkside Communities
- Abundant open space
- Wooded, tranquil setting, yet close to amenities
- \$25,000 per approved unit

### Location

- Close to I-95/495
- Excellent shopping at Ritchie Station
- Close to new University of Maryland Capital Regional Medical Center and medical offices in Largo