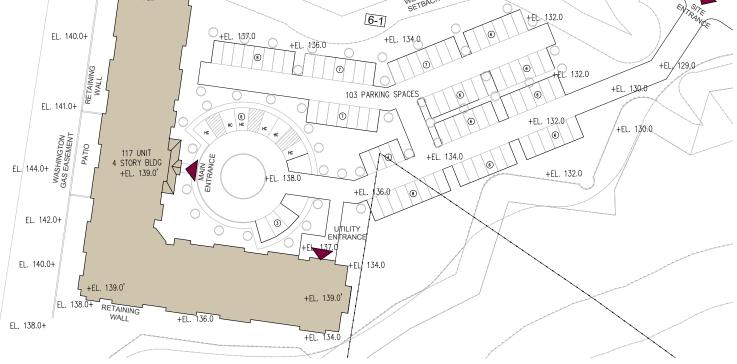

#### FEASIBILITY STUDY

ROCK CREEK SENIOR BUILDING

AND PARKER SITE PLAN (Scale: 1" = 45'-0")

Prince George County, MD

10100 Business Parkway Lanham, Maryland 20706 +1 301 459 4400 naimichael.com