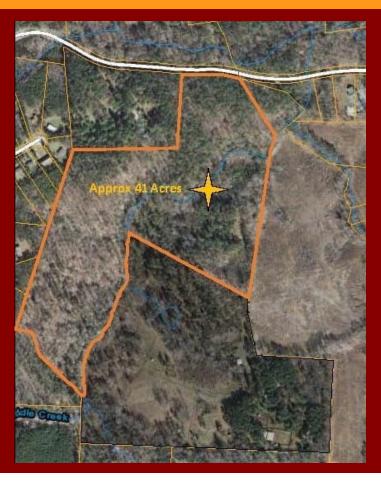

## Approx 41 Acres Tom Wright Road

West of Franklinton Southern Franklin County

- Approx 550' Road Frontage on Tom Wright Road
- Ideal Site for Single or Possibly Three to Four 10 Acre Homesites
- Possible Site for Equestrian Community Development
- Beautiful rolling terrain overlooking the stream
- Wooded with mature beautiful hardwoods
- Zoning R-30

## Hard to find Acreage!

Abundant privacy on approximately 41 acres in Southern Franklin County!
Beautiful mature hardwoods with a flowing stream through the property.
Perfect for building the home of your dreams with gorgeous rolling topography overlooking the stream. Suitable for subdividing into 10 acres or more for three to four homesites, while maintaining plenty of privacy for each parcel. Possibility for Equestrian Community. Property has approximately 550' of road frontage from Tom Wright Road. Close to Franklinton and convenient to Youngsville, and Wake Forest. Easy commute to North Raleigh, Durham and RDU.

Located on Tom Wright Road

Less than 5 miles from Franklinton
(Franklinton featured in Raleigh Magazine as next "Go Town")

For more information, contact: Johnnie Bright at 919-621-7687 e-mail: johnnie@jbrightproperties.com