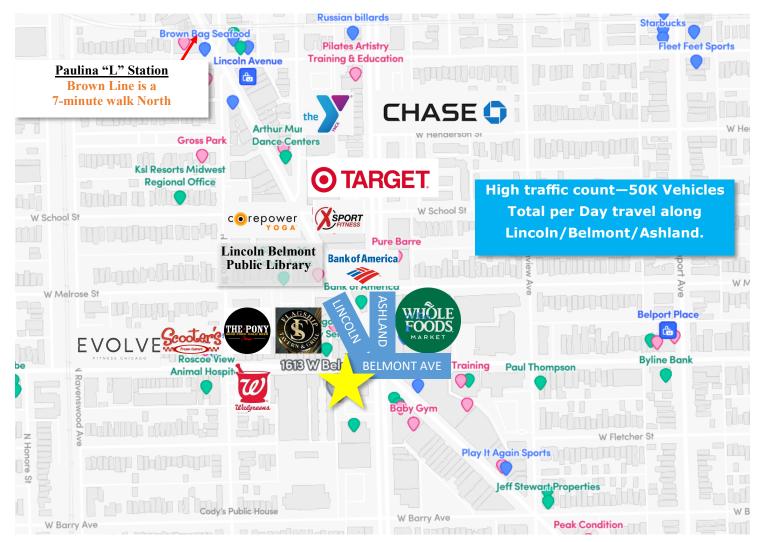

## 1613 W. BELMONT AVE. CHICAGO, IL 60657

**AREA RETAILERS** 

- Ground level of new 5-story, 11-unit mixed-use building.
- Good visibility by 6-corner intersection of Lincoln/Belmont/Ashland.
- High traffic count—50K vehicles total per day travel along Lincoln/Belmont/ Ashland.
- Across from high-volume Whole Foods.
- Close proximity to Paulina CTA Brown Line.
- High quality construction.