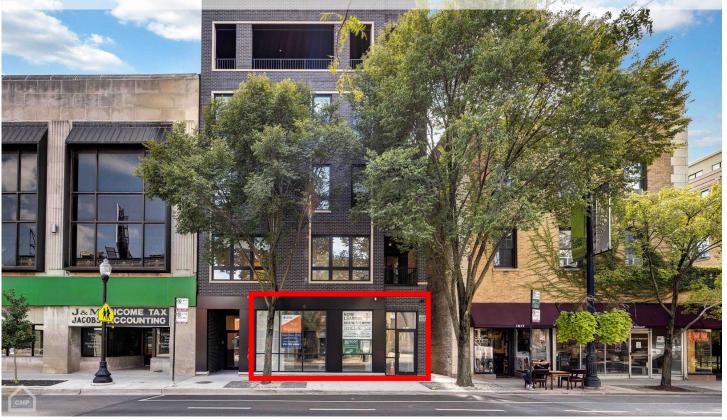

# 1613 W. BELMONT AVE. CHICAGO, IL 60657

# NEW CONSTRUCTION RETAIL SPACE FOR LEASE AT SIX CORNER BELMONT/LINCOLN/ASHLAND

| Space Available: | ±1,483 SF       |  |
|------------------|-----------------|--|
| Lease Rate:      | \$4,500 Monthly |  |
| Lease Type:      | Modified Gross  |  |
| Zoning:          | B3-3            |  |
| Power:           | 201-600 Amps    |  |
| Ceiling Height:  | 11′             |  |

- Ground level of new 5-story, 11-unit mixed-use building.
- Good visibility by 6-corner intersection of Lincoln/Belmont/Ashland.
- High traffic count—50K vehicles total per day travel along Lincoln/Belmont/ Ashland.
- Across from high-volume Whole Foods.
- Close proximity to Paulina CTA Brown Line.
- High quality construction.