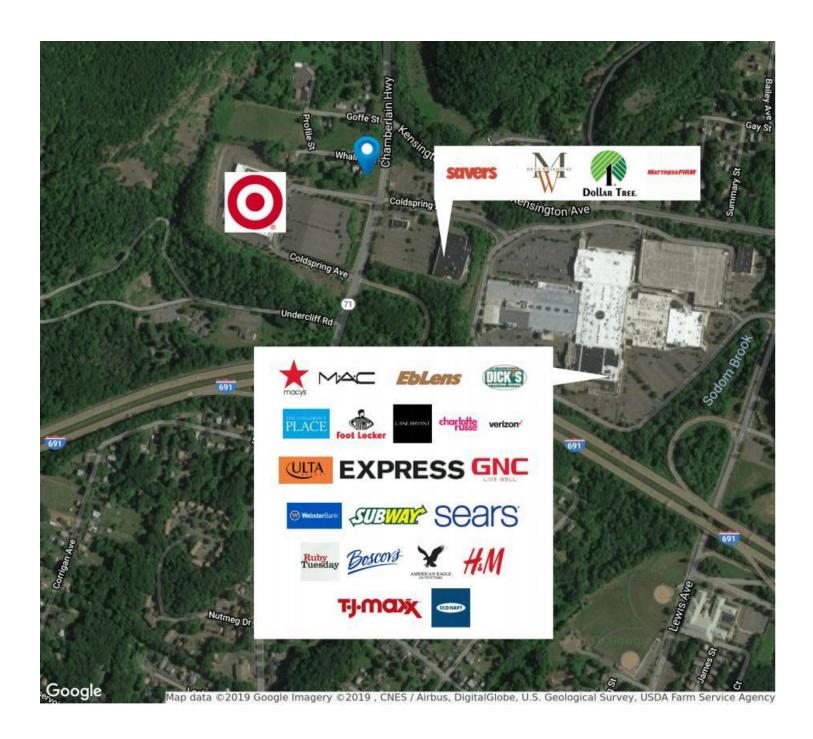

#### **Property Description**

Coldwell Banker NRT presents for Sale 480 Chamberlain Highway, a prime Retail development site in Meriden, Connecticut. Located at the intersection of I-691, with 65,000 VPD, and Chamberlain Highway, the property has 200 feet of frontage at a traffic light. Across from Westfield Meriden Mall which boasts one of the highest retail sales per square foot in the region.