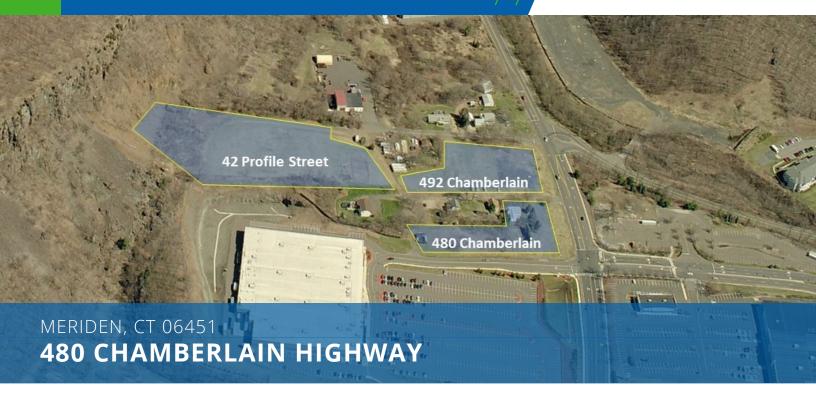

#### **Property Description**

Coldwell Banker NRT presents for Sale 480 Chamberlain Highway, a prime Retail development site in Meriden, Connecticut. Located at the intersection of I-691, with 65,000 VPD, and Chamberlain Highway, the property has 200 feet of frontage at a traffic light. Across from Westfield Meriden Mall which boasts one of the highest retail sales per square foot in the region.

## 480 CHAMBERLAIN HIGHWAY

James McCall 203.376.9650 james.mccall@cbcnrt.com

MERIDEN, CT 06451