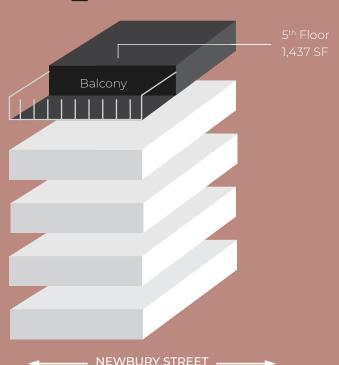

### SPECIFICATIONS

Building size 9,902 SI

Available Space 5<sup>th</sup> Floor: 1,437 SF

**Lease Term** 5 Year

Rent Negotiable

# **5**<sup>TH</sup> **FLOOR** 1,437 SF

**NEWBURY STREET** 

BONNY L. DOORAKIAN 617.850.9655

WILLIAM H. CATLIN, JR. 617.850.9606 wcatlin@bradvisors.com

136 Newbury Street | Boston, MA 02116 | 617.375.7900 | BRAdvisors.cor