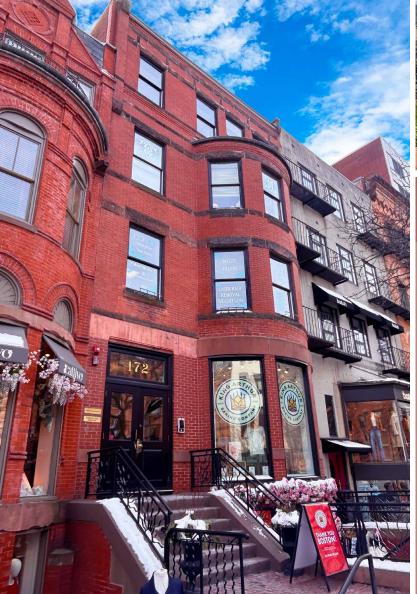

# 172NEVVBURY

# HIGHLIGHTS

Steps between MB1A's Back Bay and Copley "T" Stations

Garage & Tandem Parking

Direct access to I-90 (Mass Pike)

Elevator Building

Private Balcony

**Boston Realty Advisors** is pleased to present 172 Newbury for lease. This 9,902 SF building is conveniently located between Dartmouth and Exeter Streets. Access to plentiful retail, restaurants, specialty stores, and an abundance of parking options within walking distance make this a unique chance to occupy prime office space on Boston's most prestigious street. Rare penthouse with walk out balcony and parking (1 garage and 1 outside tandem spot).