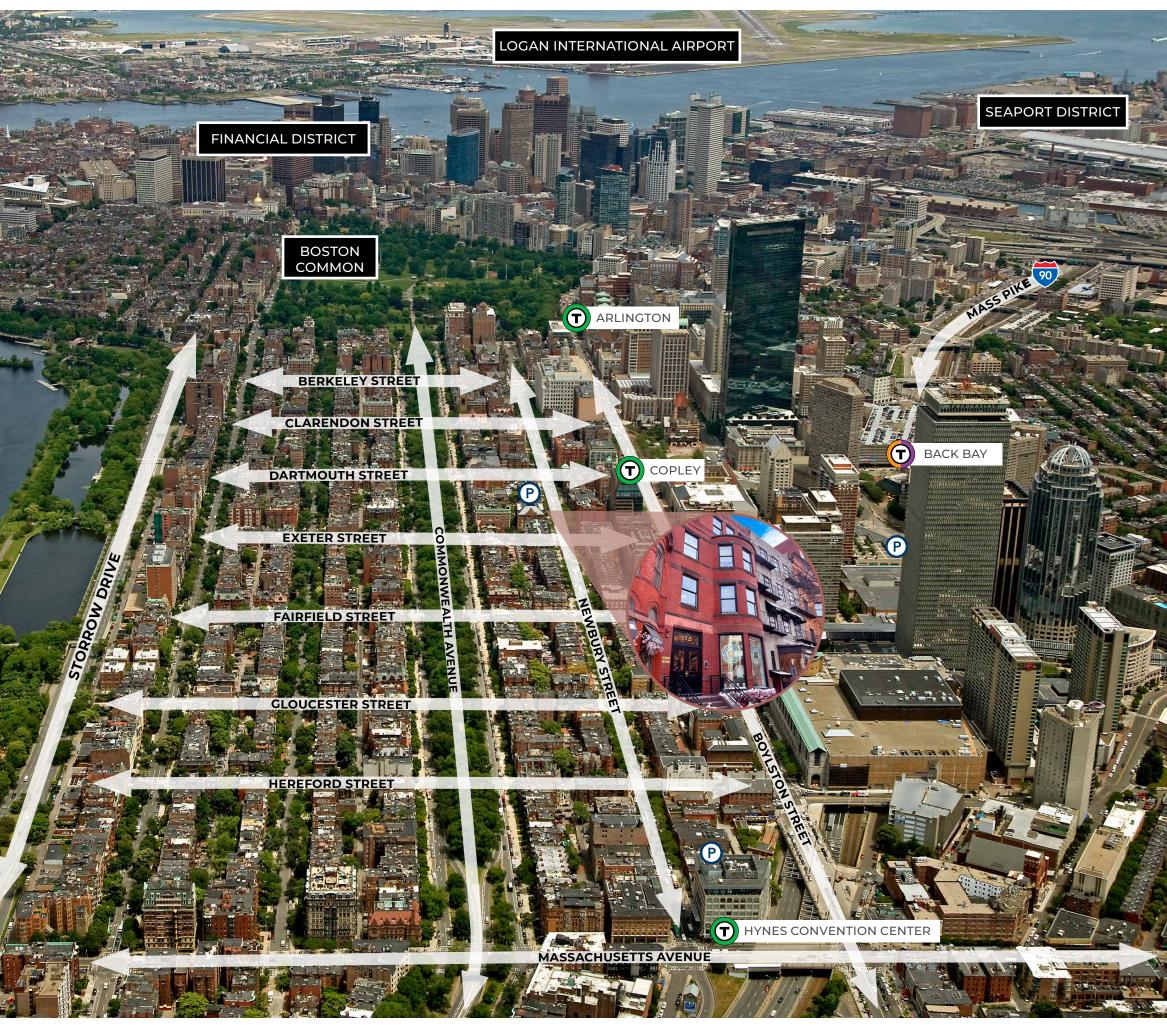

# HIGHLIGHTS

Steps between MB1A's Back Bay and Copley "T" Stations

Garage & Tandem Parking

Direct access to I-90 (Mass Pike)

Elevator Building

Private Balcony

**Boston Realty Advisors** is pleased to present 172 Newbury for lease. This 9,902 SF building is conveniently located between Dartmouth and Exeter Streets. Access to plentiful retail, restaurants, specialty stores, and an abundance of parking options within walking distance make this a unique chance to occupy prime office space on Boston's most prestigious street. Rare penthouse with walk out balcony and parking (1 garage and 1 outside tandem spot).