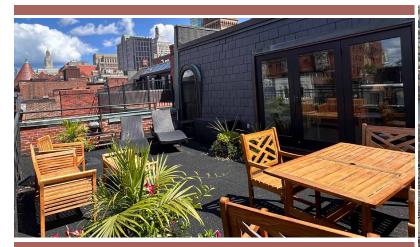

# HIGHLIGHTS

Steps between MB1A's Back Bay and Copley "T" Stations

Garage & Tandem Parking

Direct access to I-90 (Mass Pike)

Elevator Building

Private Balcony

**Boston Realty Advisors** is pleased to present 172 Newbury for lease. This 9,902 SF building is conveniently located between Dartmouth and Exeter Streets. Access to plentiful retail, restaurants, specialty stores, and an abundance of parking options within walking distance make this a unique chance to occupy prime office space on Boston's most prestigious street. Rare penthouse with walk out balcony and parking (1 garage and 1 outside tandem spot).

### SPECIFICATIONS

Building size 9,902 SI

Available Space 5<sup>th</sup> Floor: 1,437 SF

**Lease Term** 5 Year

Rent Negotiable