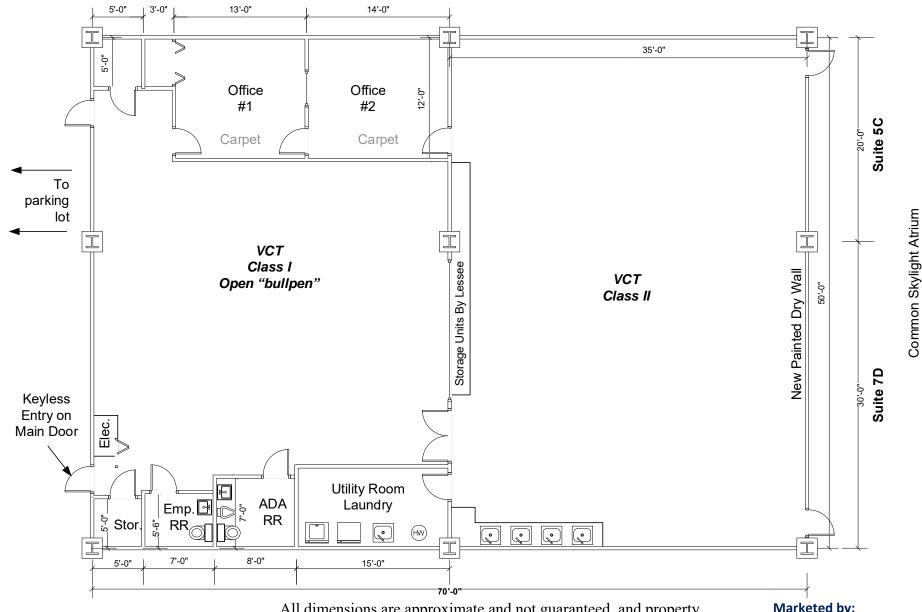

# **BUILDING INFO**

Previous: Word of Life Total Sq. Ft.: 92,000 Available: 3,500 Available: Units: 1 Floor(s): 1 1973 Year Built: Roof: Flat 10'-14' Ceiling Height: Sprinklers: yes Elevator: no Roof top gas heat Heat: Roof top air Air:

#### **OTHER**

Unit/Bay Size:

Construction: Steel/Brick/Block

Docks:

OH Doors:

Two entrances from parking lot and two from interior atrium. Two offices, 2 restrooms, and 2 large classrooms. Owner may split or renovate for credit tenant.