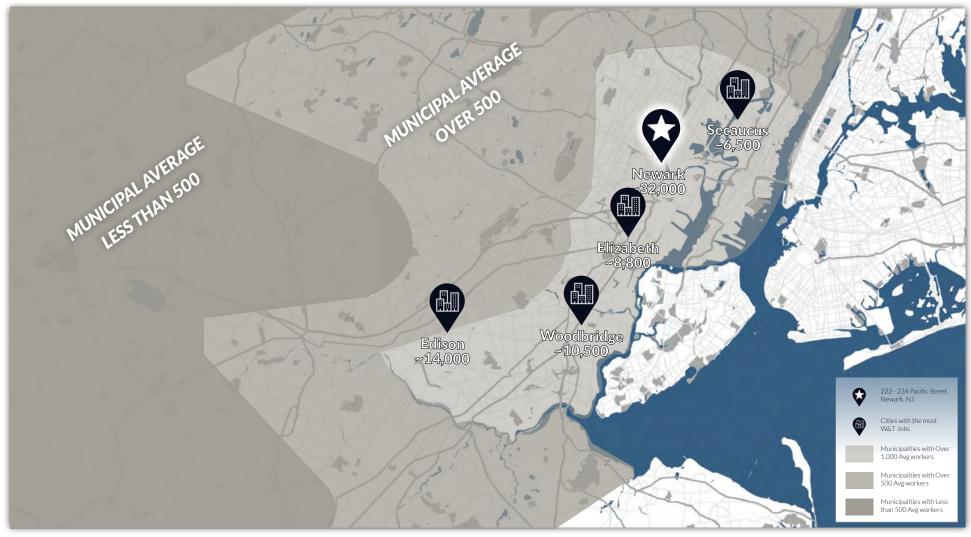

## **Labor Demographics**

222 - 234 Pacific Street Newark, NJ

Of the 205,000 Warehouse & Transportation Workers in New Jersey, Approximately 32,000 of them are in Newark and around 100,000 in the greater area