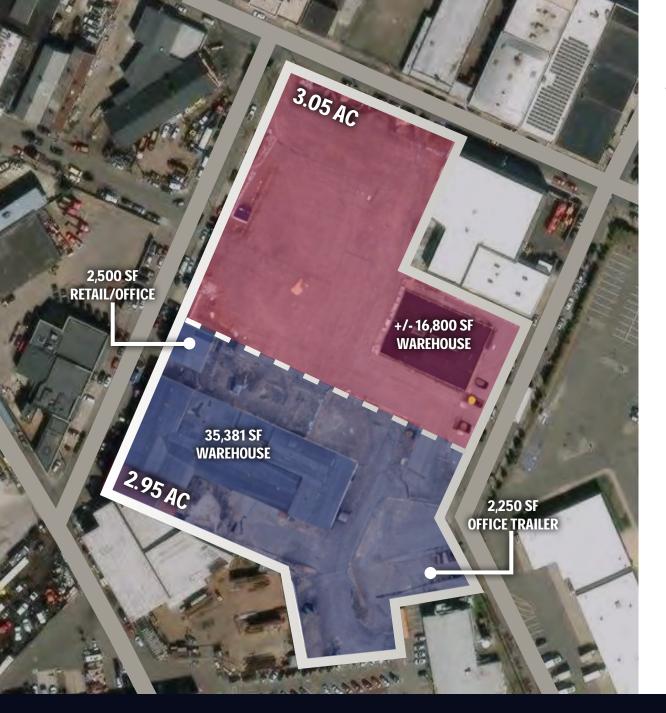

## **Offering Highlights**

222 - 234 Pacific Street Newark, NJ

**Building Size** 

Ceiling Height 16-20'

+/- 35,381 SF & 16,800 SF

- Reinforced Concrete Construction
- Taxes: \$63,572.18 Annually
- City/Sewer: \$2,300.00 Annually (Est.)
- Immediate Access to New Jersey Turnpike, I-78, and Route 1-9
- Near Newark Liberty Airport, Port Newark/Elizabeth & Goethals Bridge
- +/- 35,381 SF Warehouse, 2.95 AC, 18'+ Clear, 16
   Drive-In Doors, ~1,000 SF Office
- +/- 16,800 SF Warehouse, 3.05 AC, 15'+ Clear, 5 Drive-In Doors, 900 SF Office