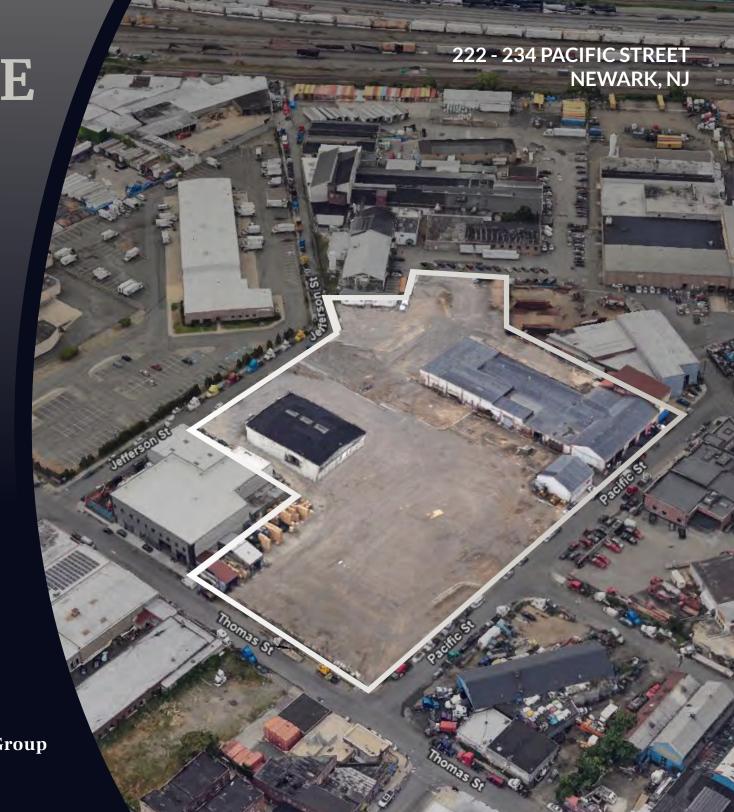

## **Offering Highlights**

222 - 234 Pacific Street Newark, NJ

**Building Size** 

Ceiling Height 16-20'

+/- 35,381 SF & 16,800 SF

- Reinforced Concrete Construction
- Taxes: \$63,572.18 Annually
- City/Sewer: \$2,300.00 Annually (Est.)
- Immediate Access to New Jersey Turnpike, I-78, and Route 1-9
- Near Newark Liberty Airport, Port Newark/Elizabeth & Goethals Bridge
- +/- 35,381 SF Warehouse, 2.95 AC, 18'+ Clear, 16
   Drive-In Doors, ~1,000 SF Office
- +/- 16,800 SF Warehouse, 3.05 AC, 15'+ Clear, 5 Drive-In Doors, 900 SF Office