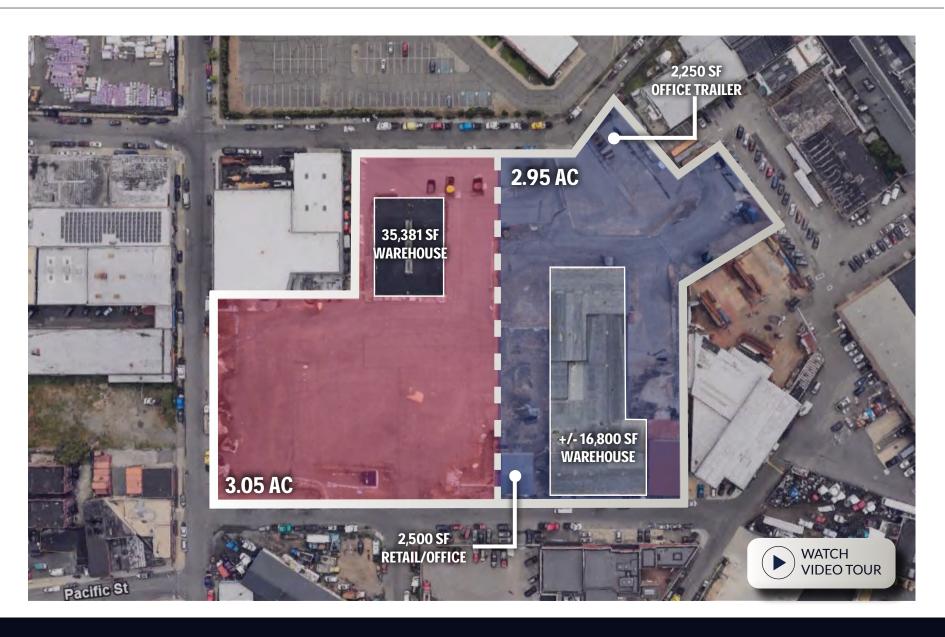

## **Offering Highlights**

222 - 234 Pacific Street Newark, NJ

**Building Size** 

Ceiling Height 16-20'

+/- 35,381 SF & 16,800 SF

- Reinforced Concrete Construction
- Taxes: \$63,572.18 Annually
- City/Sewer: \$2,300.00 Annually (Est.)
- Immediate Access to New Jersey Turnpike, I-78, and Route 1-9
- Near Newark Liberty Airport, Port Newark/Elizabeth & Goethals Bridge
- +/- 35,381 SF Warehouse, 2.95 AC, 18'+ Clear, 16
   Drive-In Doors, ~1,000 SF Office
- +/- 16,800 SF Warehouse, 3.05 AC, 15'+ Clear, 5 Drive-In Doors, 900 SF Office