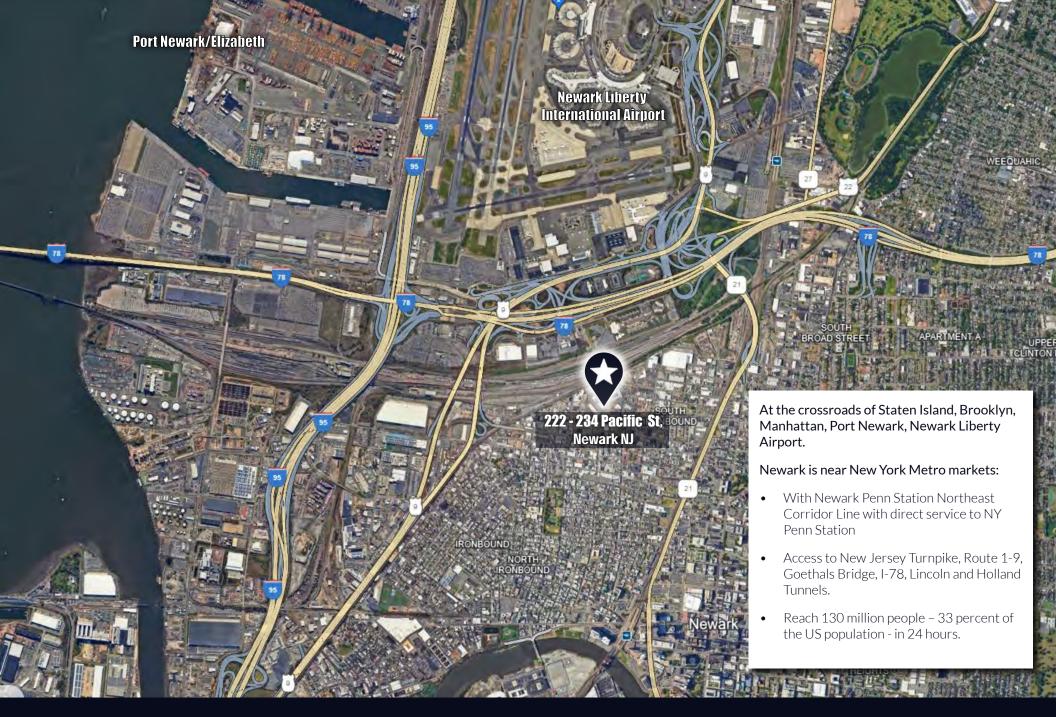

## **Offering Highlights**

222 - 234 Pacific Street Newark, NJ

**Building Size** 

Ceiling Height 16-20'

+/- 35,381 SF & 16,800 SF

- Reinforced Concrete Construction
- Taxes: \$63,572.18 Annually
- City/Sewer: \$2,300.00 Annually (Est.)
- Immediate Access to New Jersey Turnpike, I-78, and Route 1-9
- Near Newark Liberty Airport, Port Newark/Elizabeth & Goethals Bridge
- +/- 35,381 SF Warehouse, 2.95 AC, 18'+ Clear, 16
   Drive-In Doors, ~1,000 SF Office
- +/- 16,800 SF Warehouse, 3.05 AC, 15'+ Clear, 5 Drive-In Doors, 900 SF Office