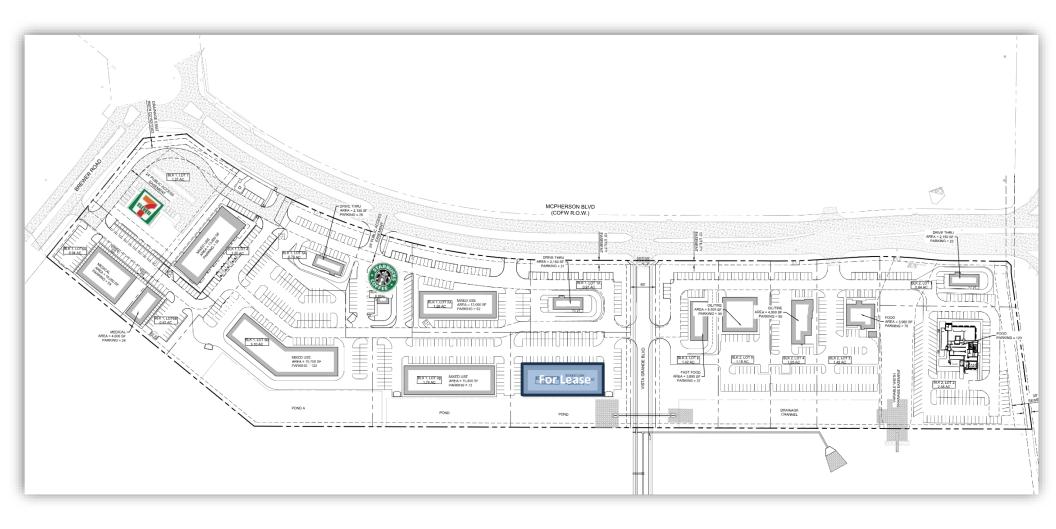

|

#### Planned Multi-Family Developments

|   | COMMUNITY           | UNITS | STATUS                                                         |
|---|---------------------|-------|----------------------------------------------------------------|
| А | The Dylan           | 527   | Phase 1 (227 units) Q4 2017 construction start<br>Q1 2019 open |
| В | Chisholm Trail East | 220   | Q3 2017 apartment construction start<br>Q1 2019 open           |
| С | Chisholm Trail West | 1,620 | Delivery in 2020 - 2024*                                       |
| D | Chisholm Trail      | 360   | Delivery in 2019 - 2024*                                       |
|   | TOTAL               | 2,727 |                                                                |





## **MASTER SITE PLAN**





## SITE PLAN



# FLOOR PLAN





# **Рното**ѕ









# **RENDERINGS**





#### ZONING





## **FUTURE ROADWAY EXPANSION**



## **DEMOGRAPHICS — SUMMARY REPORT**

#### Demographic Summary Report

#### McPherson Blvd, Crowley, TX 76036

Building Type: General Retail Total Av Secondary: Storefront Retail/Office % L

GLA: **13,600 SF** Year Built: **2025**  Total Available: 13,600 SF % Leased: 0% Rent/SF/Yr: Negotiable



|                                    |           |         |          | The state of the s |                  |         |
|------------------------------------|-----------|---------|----------|-------------------------------------------------------------------------------------------------------------------------------------------------------------------------------