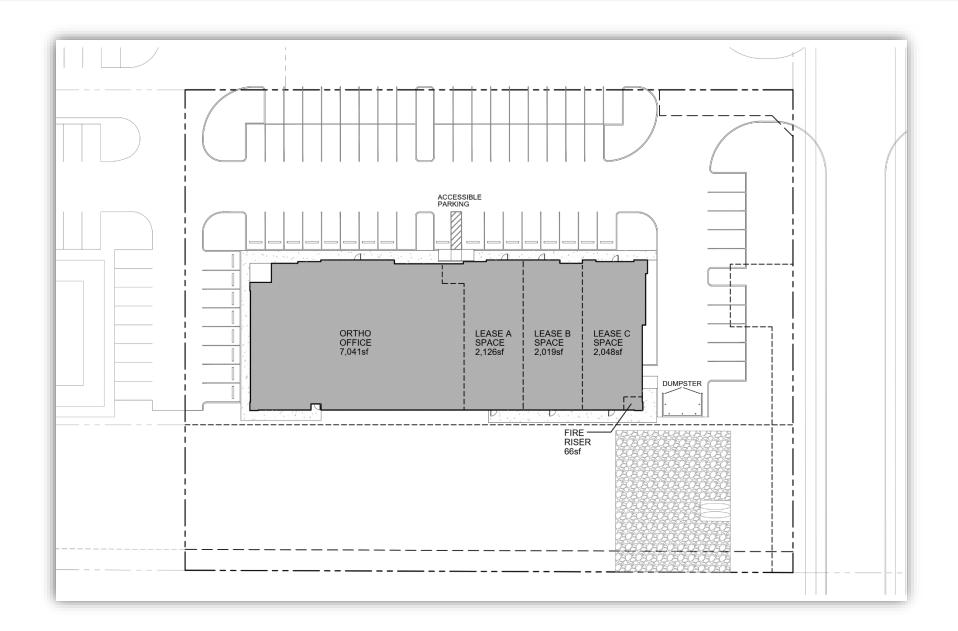

## SITE PLAN

#### **DEVELOPMENT SUMMARY**

Use: Retail, Medical, Professional Office

Lease Space: 6,224 SF, Divisible

Building Size: 13,300 SF

Offering Structure: Building For Lease \ Sale

**Pad Sites Available** 

Lot Size: 1 acre, part of a 23 acre mixed use