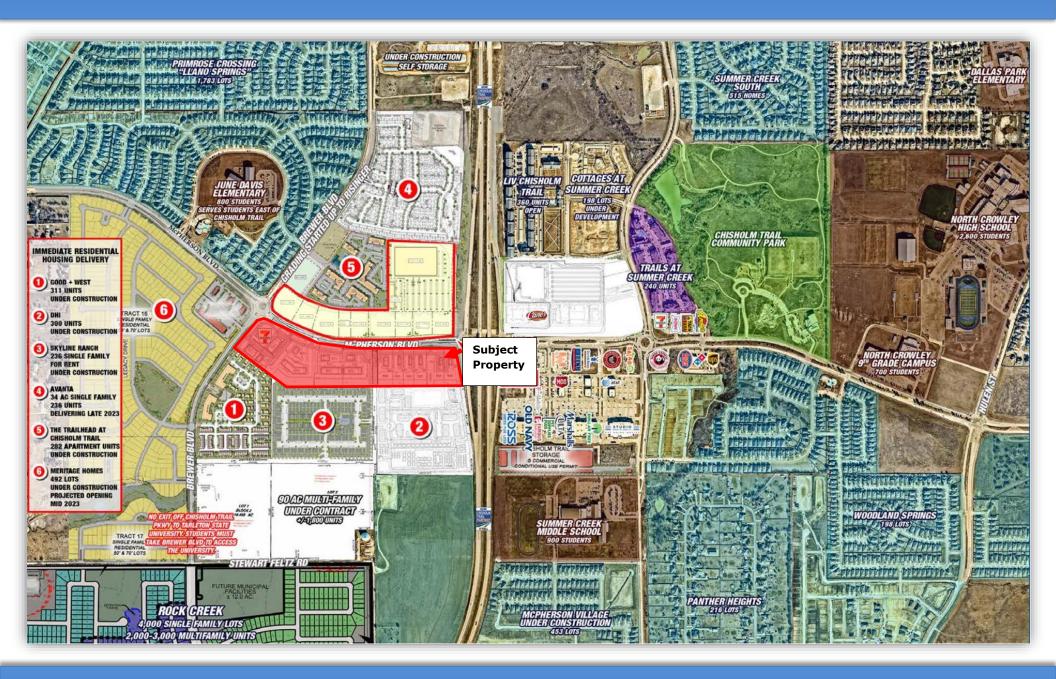

ng Llano Springs(1,468 lots), Chisholm Trail West (835 lots), Rock Creek Ranch(4,000 lots), McPherson Village(446 lots) and planned multi-family immediately South of the property
- Surrounded by future retail including the Shops at Chisholm Trail Ranch – a 35 acre retail development
- 2 Miles North of the new Tarleton State University campus



#### **DEVELOPMENT SUMMARY**

Use: Retail, Medical, Professional Office

Lease Space: 6,224 SF, Divisible

Building Size: 13,300 SF

Offering Structure: Building For Lease \ Sale

**Pad Sites Available** 

Lot Size: 1 acre, part of a 23 acre mixed use

development

Zoning Future "Neighborhood Commercial

F"

Frontage Chisholm Trail / McPherson Blvd



## **AERIAL**





# GOOGLE EARTH PERSPECTIVE





## **AREA MAP**





### **AREA DEVELOPMENTS**





## **AREA DEVELOPMENTS**





# PRIMARY TRADE AREA



#### 2017 DEMOGRAPHIC SUMMARY

| 2 MILE   | 3 MILE                            | 5 MILE                                                        | 12 MINUTE                                                                                                                                                       |
|----------|-----------------------------------|---------------------------------------------------------------|-----------------------------------------------------------------------------------------------------------------------------------------------------------------|
| 19,400   | 46,768                            | 147,982                                                       | 188,815