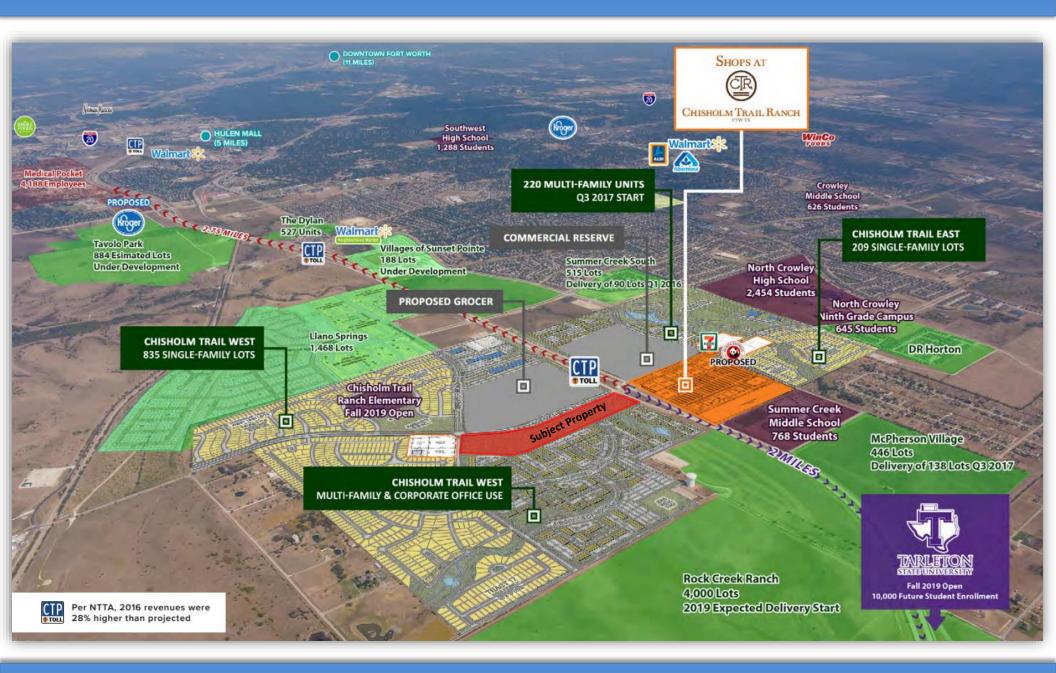

# PRIMARY TRADE AREA

#### **DEVELOPMENT HIGHLIGHTS**

- 23 acre mixed use development
- 13,300 SF retail/office building 6,224 SF for lease
- Under construction with completion August 1<sup>st</sup>, 2025
- High finish out allowance for credit tenants
- McPherson Blvd just improved to 4 lane, center divided thoroughfare from Chisholm Trial Tollway to Brewer Blvd
- 7 Eleven and Starbucks are adjacent to the building
- Future development opportunities/lot sales including cstore, small grocery anchor, fast food, medical and professional office
- Great Visibility/Accessibility Hard corner of Chisholm Trail Pkwy & McPherson Blvd with easy access to Interstate 35W, Hwy 20, Hwy 820
- Chisholm Trail Pkwy is a 27.1 mile tollway connecting the City of Fort Worth CBD & I-20 to FM 1187 in Cleburne
- Surrounded by high growth residential including Llano Springs(1,468 lots), Chisholm Trail West (835 lots), Rock Creek Ranch(4,000 lots), McPherson Village(446 lots) and planned multi-family immediately South of the property
- Surrounded by future retail including the Shops at Chisholm Trail Ranch – a 35 acre retail development
- 2 Miles North of the new Tarleton State University campus