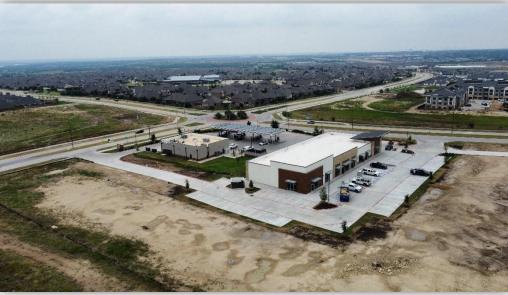

opments

|   | COMMUNITY           | UNITS | STATUS                                                         |
|---|---------------------|-------|----------------------------------------------------------------|
| А | The Dylan           | 527   | Phase 1 (227 units) Q4 2017 construction start<br>Q1 2019 open |
| В | Chisholm Trail East | 220   | Q3 2017 apartment construction start<br>Q1 2019 open           |
| С | Chisholm Trail West | 1,620 | Delivery in 2020 - 2024*                                       |
| D | Chisholm Trail      | 360   | Delivery in 2019 - 2024*                                       |
|   | TOTAL               | 2,727 |                                                                |





## **MASTER SITE PLAN**





## SITE PLAN



# FLOOR PLAN





# **Рното**ѕ









# **RENDERINGS**





#### ZONING





## **FUTURE ROADWAY EXPANSION**



## **DEMOGRAPHICS — SUMMARY REPORT**

#### Demographic Summary Report

#### McPherson Blvd, Crowley, TX 76036

Building Type: General Retail Total Av Secondary: Storefront Retail/Office % L

GLA: **13,600 SF** Year Built: **2025**  Total Available: 13,600 SF % Leased: 0% Rent/SF/Yr: Negotiable



|                                    |           |         |          | The state of the s |                  |         |
|------------------------------------|-----------|---------|----------|-------------------------------------------------------------------------------------------------------------------------------------------------------------------------------------------------------------------------------------