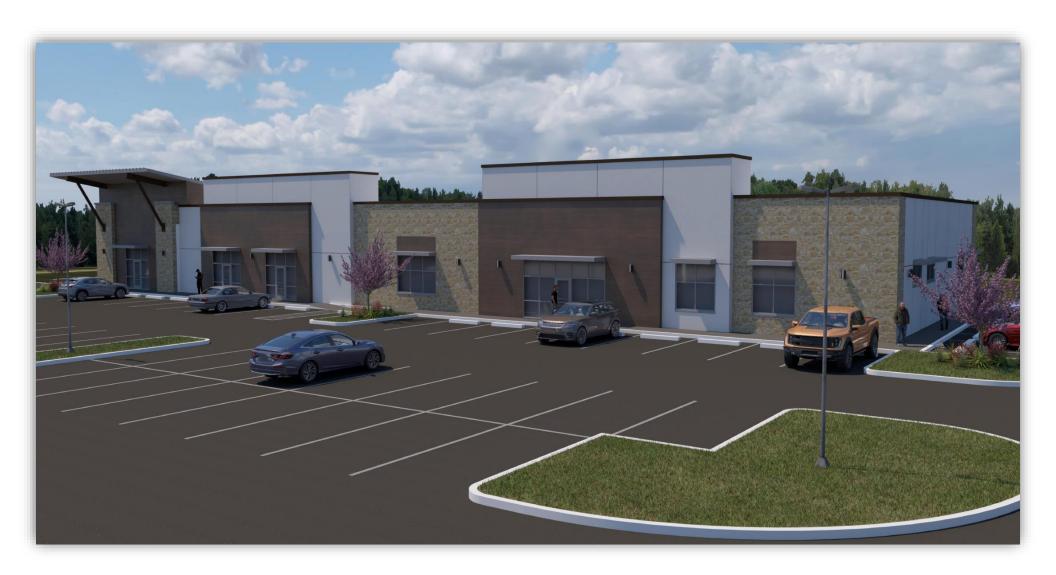

# McPherson Crossing



#### **DEVELOPMENT SUMMARY**

McPherson Mixed Use Development 13,300 SF Retail/Office Bldg for Lease SW Corner Chisholm Trail Pkwy & McPherson Blvd 6141 McPherson Blvd, Fort Worth, Texas 76123

#### **DEVELOPMENT HIGHLIGHTS**

- 23 acre mixed use development
- 13,300 SF retail/office building 6,224 SF for lease
- Under construction with completion August 1<sup>st</sup>, 2025
- High finish out allowance for credit tenants
- McPherson Blvd just improved to 4 lane, center divided thoroughfare from Chisholm Trial Tollway to Brewer Blvd
- 7 Eleven and Starbucks are adjacent to the building
- Future development opportunities/lot sales including cstore, small grocery anchor, fast food, medical and professional office
- Great Visibility/Accessibility Hard corner of Chisholm Trail Pkwy & McPherso