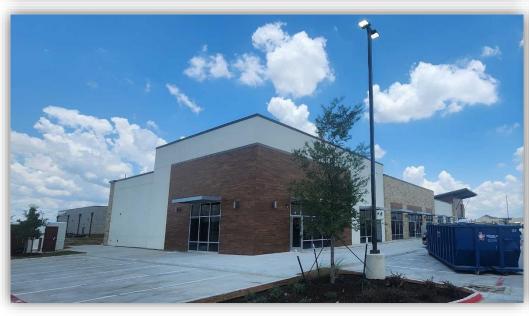

ments

|   | COMMUNITY           | UNITS | STATUS                                                         |
|---|---------------------|-------|----------------------------------------------------------------|
| А | The Dylan           | 527   | Phase 1 (227 units) Q4 2017 construction start<br>Q1 2019 open |
| В | Chisholm Trail East | 220   | Q3 2017 apartment construction start<br>Q1 2019 open           |
| С | Chisholm Trail West | 1,620 | Delivery in 2020 - 2024*                                       |
| D | Chisholm Trail      | 360   | Delivery in 2019 - 2024*                                       |
|   | TOTAL               | 2,727 |                                                                |





## **MASTER SITE PLAN**





## SITE PLAN



# FLOOR PLAN





# **Рното**ѕ









# **RENDERINGS**





#### ZONING





## **FUTURE ROADWAY EXPANSION**



## **DEMOGRAPHICS — SUMMARY REPORT**

#### Demographic Summary Report

#### McPherson Blvd, Crowley, TX 76036

Building Type: General Retail Total Av Secondary: Storefront Retail/Office % L

GLA: **13,600 SF** Year Built: **2025**  Total Available: 13,600 SF % Leased: 0% Rent/SF/Yr: Negotiable



|                                    |           |         |          | The state of the s |                  |         |
|------------------------------------|-----------|---------|----------|---------------------------------------------------------------------------------------------------------------------------------------------------------------------------------------------------------------------------------------