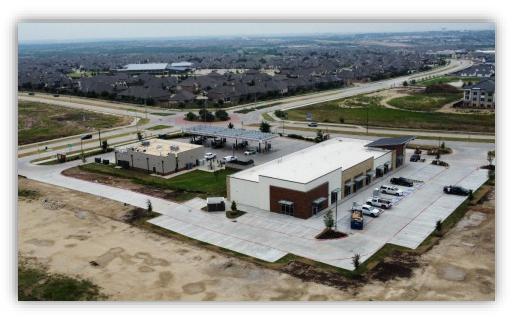

are adjacent to the building
- Future development opportunities/lot sales including cstore, small grocery anchor, fast food, medical and professional office
- Great Visibility/Accessibility Hard corner of Chisholm Trail Pkwy & McPherson Blvd with easy access to Interstate 35W, Hwy 20, Hwy 820
- Chisholm Trail Pkwy is a 27.1 mile tollway connecting the City of Fort Worth CBD & I-20 to FM 1187 in Cleburne
- Surrounded by high growth residential including Llano Springs(1,468 lots), Chisholm Trail West (835 lots), Rock Creek Ranch(4,000 lots), McPherson Village(446 lots) and planned multi-family immediately South of the property
- Surrounded by future retail including the Shops at Chisholm Trail Ranch – a 35 acre retail development
- 2 Miles North of the new Tarleton State University campus



#### **DEVELOPMENT SUMMARY**

Use: Retail, Medical, Professional Office

Lease Space: 6,224 SF, Divisible

Building Size: 13,300 SF

Offering Structure: Building For Lease \ Sale

**Pad Sites Available** 

Lot Size: 1 acre, part of a 23 acre mixed use

development

Zoning Future "Neighborhood Commercial

F"

Frontage Chisholm Trail / McPherson Blvd



## **AERIAL**





# GOOGLE EARTH PERSPECTIVE





## **AREA MAP**





### **AREA DEVELOPMENTS**





## **AREA DEVELOPMENTS**





# PRIMARY TRADE AREA



#### 2017 DEMOGRAPHIC SUMMARY

| 2 MILE   | 3 MILE                            | 5 MILE                                                        | 12 MINUTE