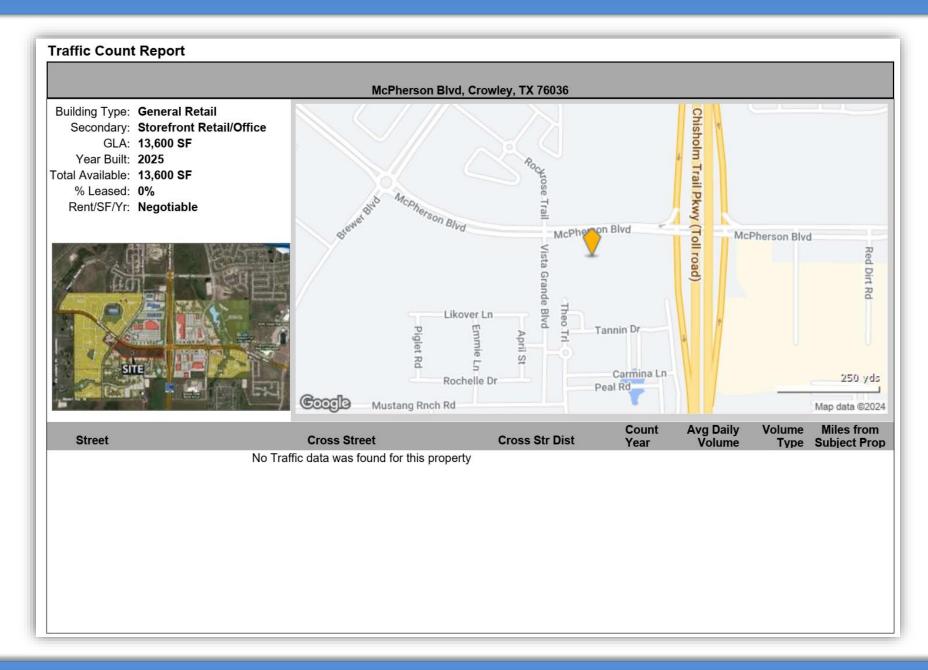

#### McPherson Blvd, Crowley, TX 76036

Building Type: General Retail Total Av Secondary: Storefront Retail/Office % L

GLA: **13,600 SF** Year Built: **2025**  Total Available: 13,600 SF % Leased: 0% Rent/SF/Yr: Negotiable