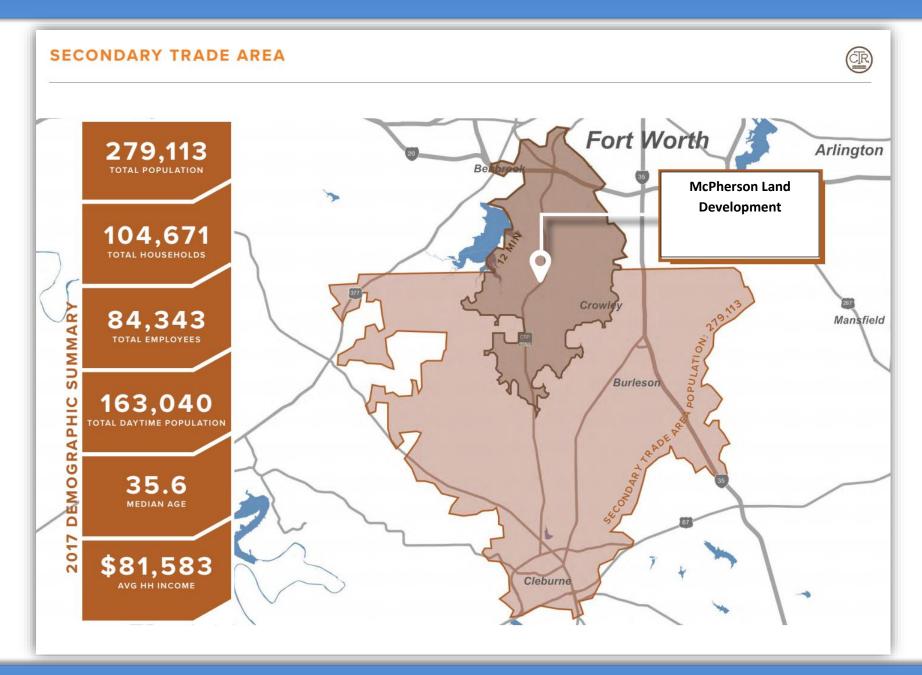

|
| \$98,800 | \$84,063                          | \$78,462                                                      | \$81,917                                                                                                                                                        |
|          | 19,400<br>6,315<br>1,410<br>5,837 | 19,400 46,768 6,315 15,820 1,410 4,501 5,837 16,241 33.1 34.8 | 19,400     46,768     147,982       6,315     15,820     53,903       1,410     4,501     31,249       5,837     16,241     69,543       33.1     34.8     35.2 |

<sup>\*</sup> Total population calculated using Proportional Postal Hybrid in Postal Count Pro report, delivery statistics as of 3/17





## **SECONDARY TRADE AREA**



## **NEW HOUSING GROWTH**

|  | Unde | r Development | & Planned | Single-Family | Developments |
|--|------|---------------|-----------|---------------|--------------|
|--|------|---------------|-----------|---------------|--------------|

|   | SUBDIVISION               | LOTS   | STATUS                          |
|---|---------------------------|--------|---------------------------------|
| 1 | Tavolo Park               | 884*   | Lots complete Q4 2018           |
| • | lavolo Falk               | 004    | Q4 2018 home construction start |
| 2 | Villages of Sunset Pointe | 188    | Lots under development          |
|   |                           |        | 400 homes occupied              |
| 3 | Llano Springs             | 1,468  | Delivery of 94 homes in 2016    |
|   | 50 30,407 -