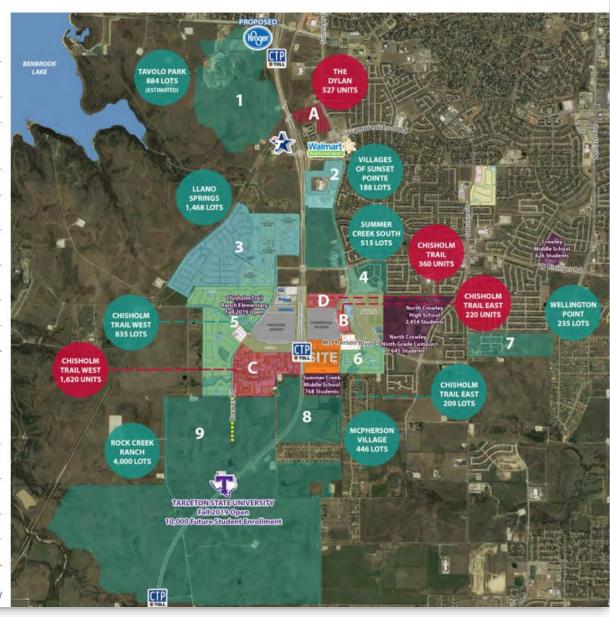

### **AREA DEVELOPMENTS**

## **AREA DEVELOPMENTS**

## **NEW HOUSING GROWTH**

|  | Unde | r Development | & Planned | Single-Family | Developments |
|--|------|---------------|-----------|---------------|--------------|
|--|------|---------------|-----------|---------------|--------------|

|   | SUBDIVISION               | LOTS   | STATUS                          |
|---|---------------------------|--------|---------------------------------|
| 1 | Tavolo Park               | 884*   | Lots complete Q4 2018           |
| • | lavolo Falk               | 004    | Q4 2018 home construction start |
| 2 | Villages of Sunset Pointe | 188    | Lots under development          |
|   |                           |        | 400 homes occupied              |
| 3 | Llano Springs             | 1,468  | Delivery of 94 homes in 2016    |
|   | 50 30,407 - 740           | 46 855 | 67 home construction starts     |
| 4 | Summer Creek South        | 515    | Delivery of 90 lots in Q1 2016  |
| _ | Chinhala Taribura         | 025    | Delivery of 125 lots in Q2 2017 |
| 5 | Chisholm Trail West       | 835    | Delivery of 263 lots in Q2 2018 |
|   | Chisholm Trail East       | 200    | Delivery of 48 lots in Q2 2017  |
| 6 | Chisholm Irail East       | 209    | Delivery of 161 lots in Q2 2018 |
| _ | W-Wt D-i-t                | 225    | Delivery of 33 homes            |
| 7 | Wellington Point          | 235    | 51 home construction starts     |
| 8 | McPherson Village         | 446    | Delivery of 138 lots in Q3 2017 |
| 9 | Rock Creek Ranch          | 4,000  | 2019 expected delivery start    |
|   | TOTAL                     | 8,780  | ACTIVE                          |

#### Planned Multi-Family Developments

|   | COMMUNITY           | UNITS | STATUS                                                         |
|---|---------------------|-------|----------------------------------------------------------------|
| А | The Dylan           | 527   | Phase 1 (227 units) Q4 2017 construction start<br>Q1 2019 open |
| В | Chisholm Trail East | 220   | Q3 2017 apartment construction start<br>Q1 2019 open           |
| С | Chisholm Trail West | 1,620 | Delivery in 2020 - 2024*                                       |
| D | Chisholm Trail      | 360   | Delivery in 2019 - 2024*                                       |
|   | TOTAL               | 2,727 |                                                                |