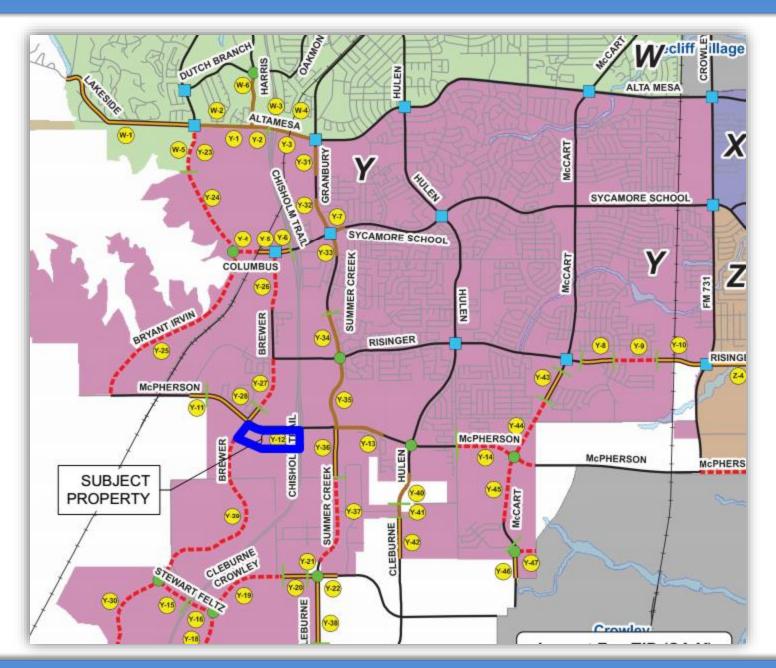

|
|---|---------------------|-------|----------------------------------------------------------------|
| А | The Dylan           | 527   | Phase 1 (227 units) Q4 2017 construction start<br>Q1 2019 open |
| В | Chisholm Trail East | 220   | Q3 2017 apartment construction start<br>Q1 2019 open           |
| С | Chisholm Trail West | 1,620 | Delivery in 2020 - 2024*                                       |
| D | Chisholm Trail      | 360   | Delivery in 2019 - 2024*                                       |
|   | TOTAL               | 2,727 |                                                                |





## **MASTER SITE PLAN**





## SITE PLAN



# FLOOR PLAN





# **Рното**ѕ









# **RENDERINGS**





#### ZONING





## **FUTURE ROADWAY EXPANSION**



## **DEMOGRAPHICS — SUMMARY REPORT**

#### Demographic Summary Report

#### McPherson Blvd, Crowley, TX 76036

Building Type: General Retail Total Av Secondary: Storefront Retail/Office % L

GLA: **13,600 SF** Year Built: **2025**  Total Available: 13,600 SF % Leased: 0% Rent/SF/Yr: Negotiable



|                                    |           |         |          | The state of the s |                  |         |
|------------------------------------|-----------|---------|----------|-------------------------------------------------------------------------------------------------------------------------------------------------------------------------------------------------------------------------------------------------------------------------------------------------------------------