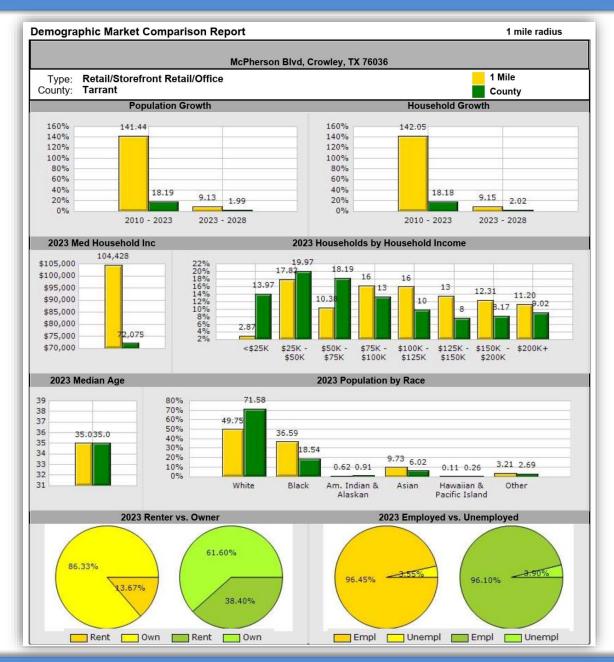

## **DEMOGRAPHICS — SUMMARY REPORT**

#### Demographic Summary Report

#### McPherson Blvd, Crowley, TX 76036

Building Type: General Retail Total Av Secondary: Storefront Retail/Office % L

GLA: **13,600 SF** Year Built: **2025**  Total Available: 13,600 SF % Leased: 0% Rent/SF/Yr: Negotiable