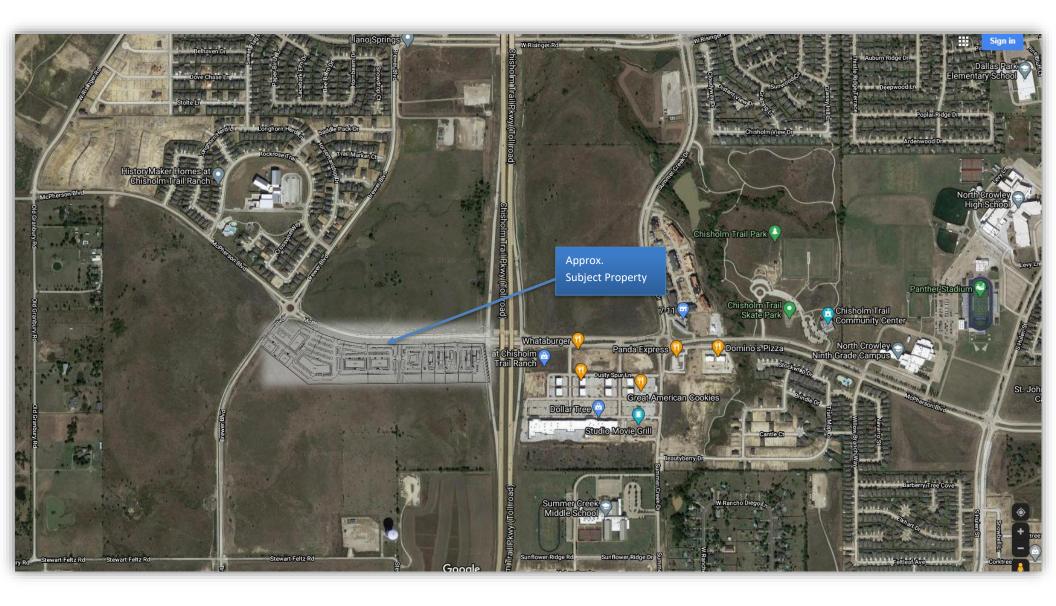

th CBD & I-20 to FM 1187 in Cleburne
- Surrounded by high growth residential including Llano Springs(1,468 lots), Chisholm Trail West (835 lots), Rock Creek Ranch(4,000 lots), McPherson Village(446 lots) and planned multi-family immediately South of the property
- Surrounded by future retail including the Shops at Chisholm Trail Ranch – a 35 acre retail development
- 2 Miles North of the new Tarleton State University campus



#### **DEVELOPMENT SUMMARY**

Use: Retail, Medical, Professional Office

Lease Space: 6,224 SF, Divisible

Building Size: 13,300 SF

Offering Structure: Building For Lease \ Sale

**Pad Sites Available** 

Lot Size: 1 acre, part of a 23 acre mixed use

development

Zoning Future "Neighborhood Commercial

F"

Frontage Chisholm Trail / McPherson Blvd



## **AERIAL**





# GOOGLE EARTH PERSPECTIVE





## **AREA MAP**





### **AREA DEVELOPMENTS**





## **AREA DEVELOPMENTS**





# PRIMARY TRADE AREA



#### 2017 DEMOGRAPHIC SUMMARY

| 2 MILE   | 3 MILE                            | 5 MILE                                                        | 12 MINUTE                                                                                                                                                       |
|----------|-----------------------------------|---------------------------------------------------------------|-----------------------------------------------------------------------------------------------------------------------------------------------------------------|
| 19,400   | 46,768                            | 147,982