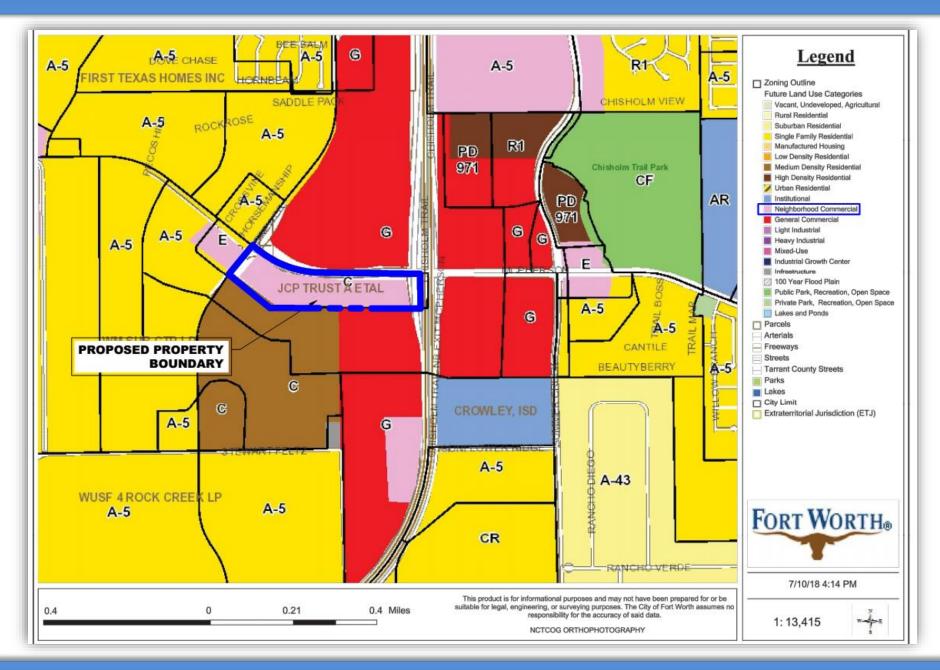

S | STATUS                                                         |
|---|---------------------|-------|----------------------------------------------------------------|
| А | The Dylan           | 527   | Phase 1 (227 units) Q4 2017 construction start<br>Q1 2019 open |
| В | Chisholm Trail East | 220   | Q3 2017 apartment construction start<br>Q1 2019 open           |
| С | Chisholm Trail West | 1,620 | Delivery in 2020 - 2024*                                       |
| D | Chisholm Trail      | 360   | Delivery in 2019 - 2024*                                       |
|   | TOTAL               | 2,727 |                                                                |





## **MASTER SITE PLAN**





## SITE PLAN



# FLOOR PLAN





# **Рното**ѕ









# **RENDERINGS**





#### ZONING





## **FUTURE ROADWAY EXPANSION**



## **DEMOGRAPHICS — SUMMARY REPORT**

#### Demographic Summary Report

#### McPherson Blvd, Crowley, TX 76036

Building Type: General Retail Total Av Secondary: Storefront Retail/Office % L

GLA: **13,600 SF** Year Built: **2025**  Total Available: 13,600 SF % Leased: 0% Rent/SF/Yr: Negotiable



|                                    |           |         |          | The state of the s |                  |         |
|------------------------------------|-----------|---------|----------|------------------------------------------------------------------------------------------------------------------------------------------------------------------------------------------------------------------------------------------------------------------------------