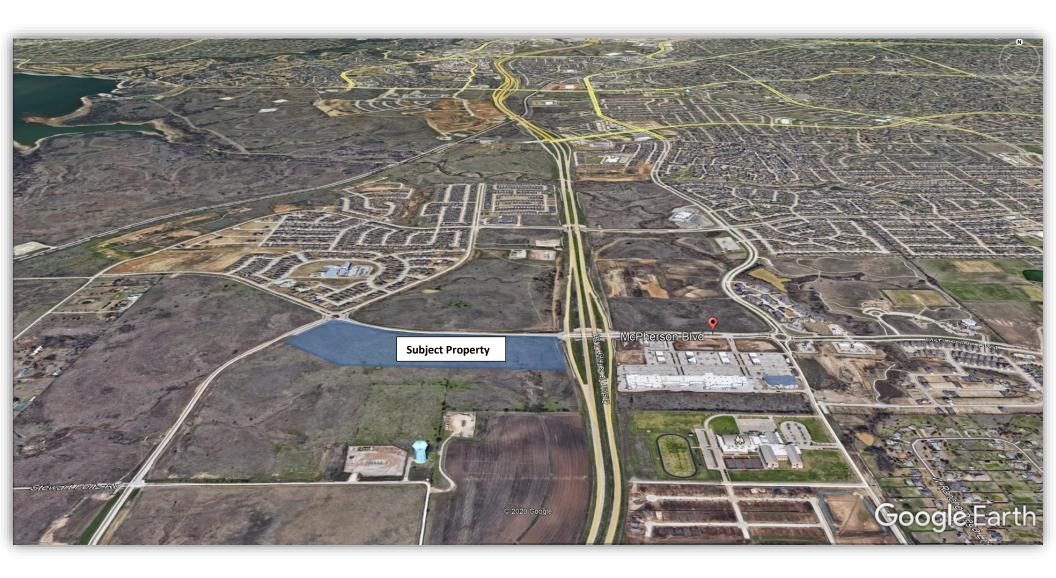

urne
- Surrounded by high growth residential including Llano Springs(1,468 lots), Chisholm Trail West (835 lots), Rock Creek Ranch(4,000 lots), McPherson Village(446 lots) and planned multi-family immediately South of the property
- Surrounded by future retail including the Shops at Chisholm Trail Ranch – a 35 acre retail development
- 2 Miles North of the new Tarleton State University campus



#### **DEVELOPMENT SUMMARY**

Use: Retail, Medical, Professional Office

Lease Space: 6,224 SF, Divisible

Building Size: 13,300 SF

Offering Structure: Building For Lease \ Sale

**Pad Sites Available** 

Lot Size: 1 acre, part of a 23 acre mixed use

development

Zoning Future "Neighborhood Commercial

F"

Frontage Chisholm Trail / McPherson Blvd



## **AERIAL**





# GOOGLE EARTH PERSPECTIVE





## **AREA MAP**





### **AREA DEVELOPMENTS**





## **AREA DEVELOPMENTS**





# PRIMARY TRADE AREA



#### 2017 DEMOGRAPHIC SUMMARY

| 2 MILE   | 3 MILE                            | 5 MILE                                                        | 12 MINUTE                                                                                                                                                       |
|----------|-----------------------------------|---------------------------------------------------------------|-----------------------------------------------------------------------------------------------------------------------------------------------------------------|
| 19,400   | 46,768                            | 147,982