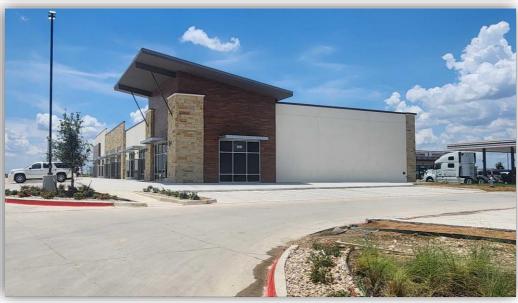

nts

|   | COMMUNITY           | UNITS | STATUS                                                         |
|---|---------------------|-------|----------------------------------------------------------------|
| А | The Dylan           | 527   | Phase 1 (227 units) Q4 2017 construction start<br>Q1 2019 open |
| В | Chisholm Trail East | 220   | Q3 2017 apartment construction start<br>Q1 2019 open           |
| С | Chisholm Trail West | 1,620 | Delivery in 2020 - 2024*                                       |
| D | Chisholm Trail      | 360   | Delivery in 2019 - 2024*                                       |
|   | TOTAL               | 2,727 |                                                                |





## **MASTER SITE PLAN**





## SITE PLAN



# FLOOR PLAN





# **Рното**ѕ









# **RENDERINGS**





#### ZONING





## **FUTURE ROADWAY EXPANSION**



## **DEMOGRAPHICS — SUMMARY REPORT**

#### Demographic Summary Report

#### McPherson Blvd, Crowley, TX 76036

Building Type: General Retail Total Av Secondary: Storefront Retail/Office % L

GLA: **13,600 SF** Year Built: **2025**  Total Available: 13,600 SF % Leased: 0% Rent/SF/Yr: Negotiable



|                                    |           |         |          | The state of the s |                  |         |
|------------------------------------|-----------|---------|----------|-----------------------------------------------------------------------------------------------------------------------------------------------------------------------------------------------------------------------------------------