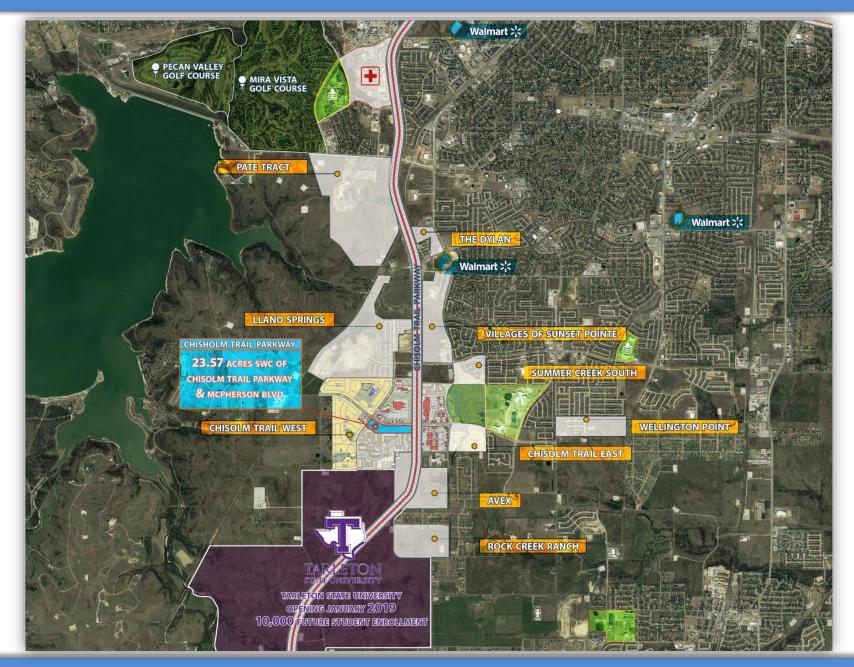

## **AERIAL**

#### **DEVELOPMENT HIGHLIGHTS**

- 23 acre mixed use development
- 13,300 SF retail/office building 6,224 SF for lease
- Under construction with completion August 1<sup>st</sup>, 2025
- High finish out allowance for credit tenants
- McPherson Blvd just improved to 4 lane, center divided thoroughfare from Chisholm Trial Tollway to Brewer Blvd
- 7 Eleven and Starbucks are adjacent to the building
- Future development opportunities/lot sales including cstore, small grocery anchor, fast food, medical and professional office
- Great Visibility/Accessibility Hard corner of Chisholm Trail Pkwy & McPherson Blvd with easy access to Interstate 35W, Hwy 20, Hwy 820
- Chisholm Trail Pkwy is a 27.1 mile tollway connecting the City of Fort Worth CBD & I-20 to FM 1187 in Cleburne
- Surrounded by high growth residential including Llano Springs(1,468 lots), Chisholm Trail West (835 lots), Rock Creek Ranch(4,000 lots), McPherson Village(446 lots) and planned multi-family immediately South of the property
- Surrounded by future retail including the Shops at Chisholm Trail Ranch – a 35 acre retail development
- 2 Miles North of the new Tarleton State University campus