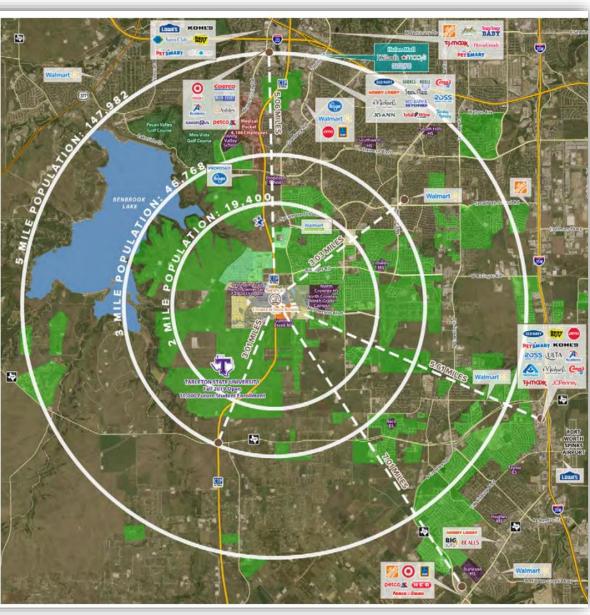

# PRIMARY TRADE AREA

#### 2017 DEMOGRAPHIC SUMMARY

| 2 MILE   | 3 MILE                            | 5 MILE                                                        | 12 MINUTE                                                                                                                                                       |
|----------|-----------------------------------|---------------------------------------------------------------|-----------------------------------------------------------------------------------------------------------------------------------------------------------------|
| 19,400   | 46,768                            | 147,982                                                       | 188,815                                                                                                                                                         |
| 6,315    | 15,820                            | 53,903                                                        | 73,352                                                                                                                                                          |
| 1,410    | 4,501                             | 31,249                                                        | 57,699                                                                                                                                                          |
| 5,837    | 16,241                            | 69,543                                                        | 110,118                                                                                                                                                         |
| 33.1     | 34.8                              | 35.2                                                          | 35.9                                                                                                                                                            |
| \$98,800 | \$84,063                          | \$78,462                                                      | \$81,917                                                                                                                                                        |
|          | 19,400<br>6,315<br>1,410<br>5,837 | 19,400 46,768 6,315 15,820 1,410 4,501 5,837 16,241 33.1 34.8 | 19,400     46,768     147,982       6,315     15,820     53,903       1,410     4,501     31,249       5,837     16,241     69,543       33.1     34.8     35.2 |

<sup>\*</sup> Total population calculated using Proportional Postal Hybrid in Postal Count Pro report, delivery statistics as of 3/17