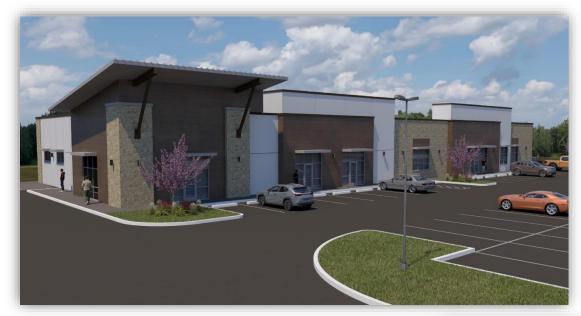

| UNITS | STATUS                                                         |
|---|---------------------|-------|----------------------------------------------------------------|
| А | The Dylan           | 527   | Phase 1 (227 units) Q4 2017 construction start<br>Q1 2019 open |
| В | Chisholm Trail East | 220   | Q3 2017 apartment construction start<br>Q1 2019 open           |
| С | Chisholm Trail West | 1,620 | Delivery in 2020 - 2024*                                       |
| D | Chisholm Trail      | 360   | Delivery in 2019 - 2024*                                       |
|   | TOTAL               | 2,727 |                                                                |





## **MASTER SITE PLAN**





## SITE PLAN



# FLOOR PLAN





# **Рното**ѕ









# **RENDERINGS**





#### ZONING





## **FUTURE ROADWAY EXPANSION**



## **DEMOGRAPHICS — SUMMARY REPORT**

#### Demographic Summary Report

#### McPherson Blvd, Crowley, TX 76036

Building Type: General Retail Total Av Secondary: Storefront Retail/Office % L

GLA: **13,600 SF** Year Built: **2025**  Total Available: 13,600 SF % Leased: 0% Rent/SF/Yr: Negotiable



|                                    |           |         |          | The state of the s |                  |         |
|------------------------------------|-----------|---------|----------|-------------------------------------------------------------------------------------------------------------------------------------------------------------------------------------------------------------------------------------------------------------