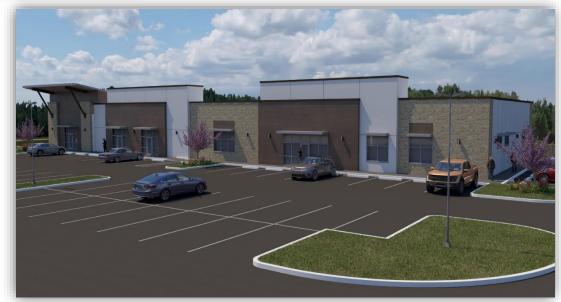

| UNITS | STATUS                                                         |
|---|---------------------|-------|----------------------------------------------------------------|
| А | The Dylan           | 527   | Phase 1 (227 units) Q4 2017 construction start<br>Q1 2019 open |
| В | Chisholm Trail East | 220   | Q3 2017 apartment construction start<br>Q1 2019 open           |
| С | Chisholm Trail West | 1,620 | Delivery in 2020 - 2024*                                       |
| D | Chisholm Trail      | 360   | Delivery in 2019 - 2024*                                       |
|   | TOTAL               | 2,727 |                                                                |





## **MASTER SITE PLAN**





## SITE PLAN



# FLOOR PLAN





# **Рното**ѕ









# **RENDERINGS**





#### ZONING





## **FUTURE ROADWAY EXPANSION**



## **DEMOGRAPHICS — SUMMARY REPORT**

#### Demographic Summary Report

#### McPherson Blvd, Crowley, TX 76036

Building Type: General Retail Total Av Secondary: Storefront Retail/Office % L

GLA: **13,600 SF** Year Built: **2025**  Total Available: 13,600 SF % Leased: 0% Rent/SF/Yr: Negotiable



|                                    |           |         |          | The state of the s |                  |         |
|------------------------------------|-----------|---------|----------|---------------------------------------------------------------------------------------------------------------------------------------------------------------------------------------------------------------------------------------------------------------