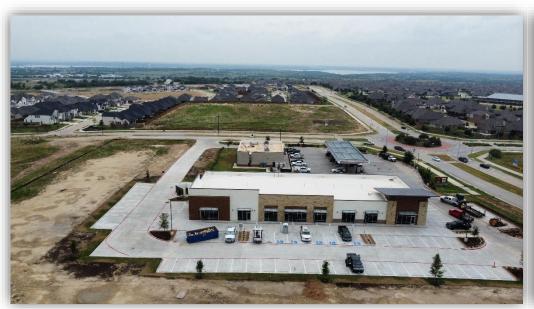

elopments

|   | COMMUNITY           | UNITS | STATUS                                                         |
|---|---------------------|-------|----------------------------------------------------------------|
| А | The Dylan           | 527   | Phase 1 (227 units) Q4 2017 construction start<br>Q1 2019 open |
| В | Chisholm Trail East | 220   | Q3 2017 apartment construction start<br>Q1 2019 open           |
| С | Chisholm Trail West | 1,620 | Delivery in 2020 - 2024*                                       |
| D | Chisholm Trail      | 360   | Delivery in 2019 - 2024*                                       |
|   | TOTAL               | 2,727 |                                                                |





## **MASTER SITE PLAN**





## SITE PLAN



# FLOOR PLAN





# **Рното**ѕ









# **RENDERINGS**





#### ZONING





## **FUTURE ROADWAY EXPANSION**



## **DEMOGRAPHICS — SUMMARY REPORT**

#### Demographic Summary Report

#### McPherson Blvd, Crowley, TX 76036

Building Type: General Retail Total Av Secondary: Storefront Retail/Office % L

GLA: **13,600 SF** Year Built: **2025**  Total Available: 13,600 SF % Leased: 0% Rent/SF/Yr: Negotiable



|                                    |           |         |          | The state of the s |                  |         |
|------------------------------------|-----------|---------|----------|-----------------------------------------------------------------------------------------------------------------------------------------------------------------------------------------------------------------------------------