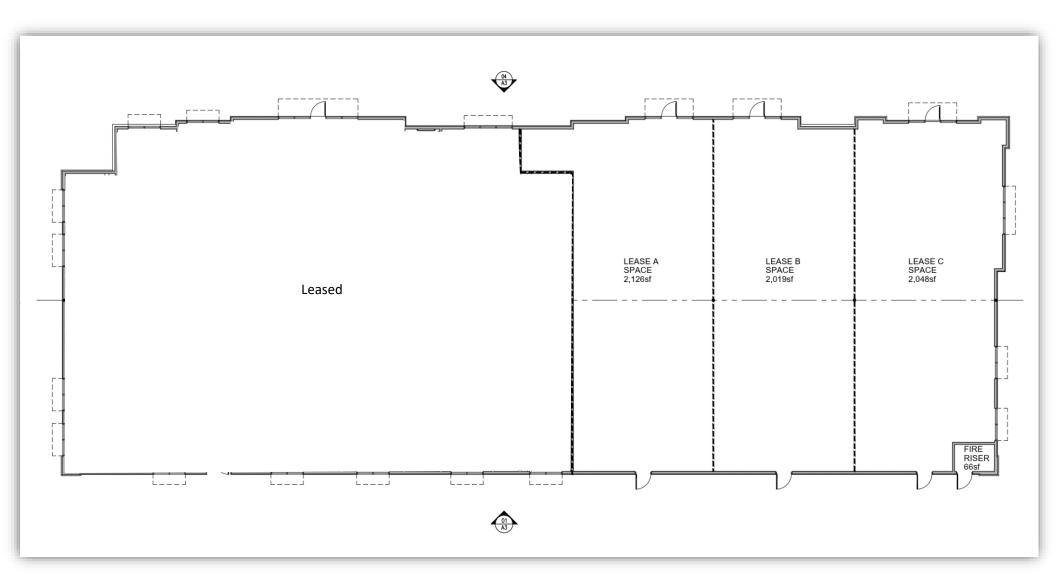

# FLOOR PLAN

#### **DEVELOPMENT SUMMARY**

Use: Retail, Medical, Professional Office

Lease Space: 6,224 SF, Divisible

Building Size: 13,300 SF

Offering Structure: Building For Lease \ Sale

**Pad Sites Available** 

Lot Size: 1 acre, part of a 23 acre mixed use