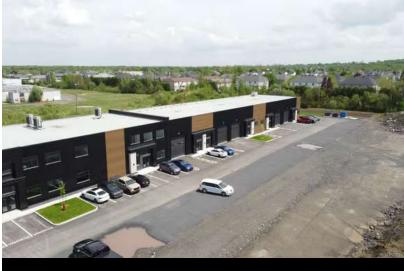

#### **PROPERTY DESCRIPTION**

Local benefiting from a space of 2100 ft<sup>2</sup> of "base building" type. Adjacent to 2 other premises, the possibility exists to rent all 3 premises and take advantage of a total of 8100 ft<sup>2</sup>. The room has a garage door and a clear height of 23 feet. This is in divided co-ownership. Take the opportunity to establish your business in new premises that meet your needs!

#### PARKING

Number of spots 7 spaces

Parking surface Exterior

## BUILDING

AREA

**TOTAL GROSS AREA IN SQ. Ft.** 13 200 sq.ft

**LEASABLE AREA IN SQ. Ft.** 3000 sq.ft

AVERAGE AREA PER UNIT IN SQ. Ft. 3000 sq.ft