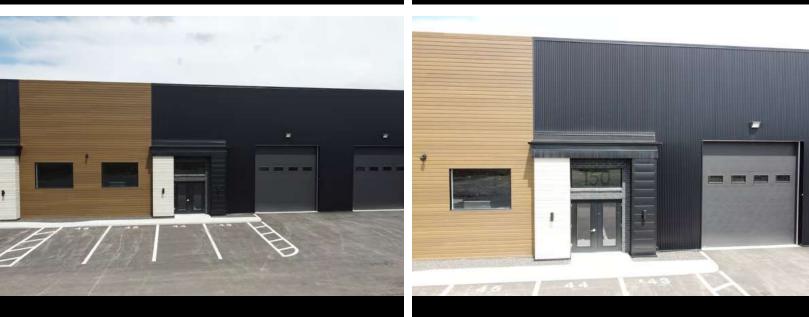

## 1054 #150 DU PARC-INDUSTRIEL, LÉVIS

# BUILDING TYPE Industrial

#### **PROPERTY DESCRIPTION**

Local benefiting from a space of 2100 ft<sup>2</sup> of "base building" type. Adjacent to 2 other premises, the possibility exists to rent all 3 premises and take advantage of a total of 8100 ft<sup>2</sup>. The room has a garage door and a clear height of 23 feet. This is in divided co-ownership. Take the opportunity to establish your business in new premises that meet your needs!