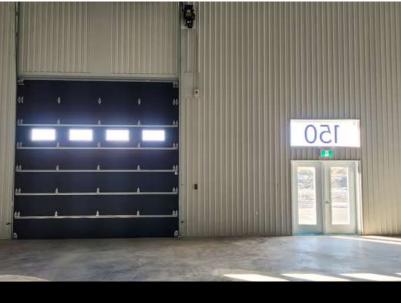

#### HIGHLIGHTS

23' clear height 14 x 14 garage door Base building Construction 2023

#### **PROPERTY DESCRIPTION**

Local benefiting from a space of 2100 ft<sup>2</sup> of "base building" type. Adjacent to 2 other premises, the possibility exists to rent all 3 premises and take advantage of a total of 8100 ft<sup>2</sup>. The room has a garage door and a clear height of 23 feet. This is in divided co-ownership. Take the opportunity to establish your business in new premises that meet your needs!