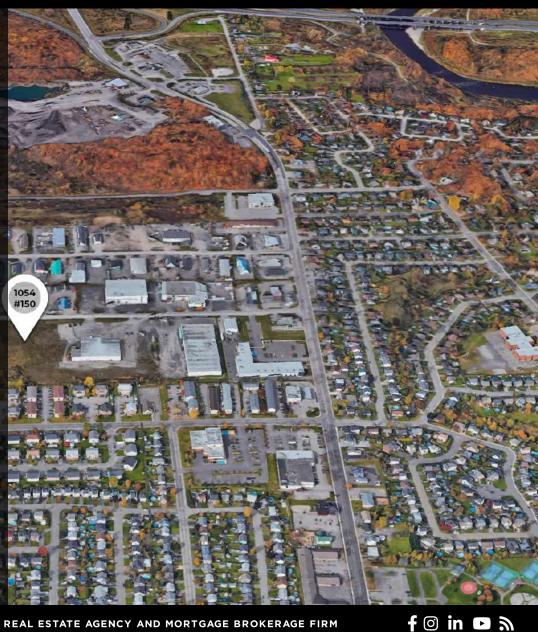

## 1054 #150 DU PARC-INDUSTRIEL, LÉVIS

## MAIN ATTRACTIONS OF THE AREA

- Nearby freeway
- In the heart of an industrial park
- Restaurant and shops
- Town hall

COMMERCIAL REAL ESTATE AGENCY AND MORTGAGE BROKERAGE FIRM

#### ACCESS

Autoroute Jean-Lesage, Rte 275, Avenue Tatiana

#### PUBLIC TRANSPORTS

Bus #38, 38E, 311, 381 et 385

Descriptive sheet generated on : 2024-11-13 20:38

f 💿 in 🗗 🔊

f 💿 in 🖻 🔊

Descriptive sheet generated on : 2024-11-13 20:38

Descriptive sheet generated on : 2024-11-13 20:38