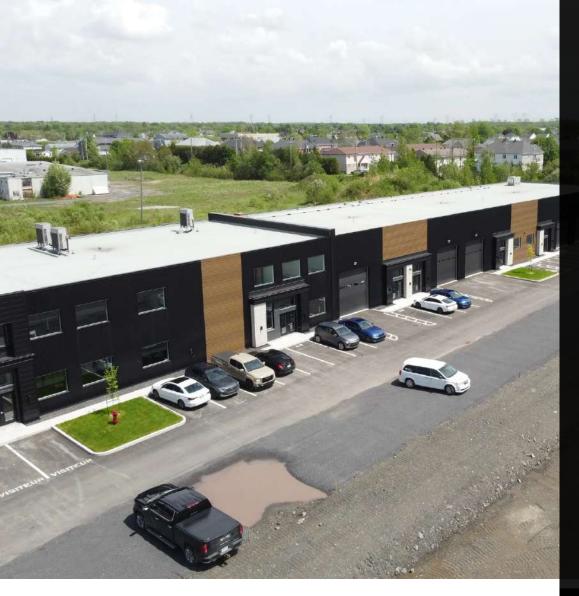

## 1054 #150 DU PARC-INDUSTRIEL, LÉVIS

#### 3 000 SQ. Ft. | 1 commercial unit

#### HIGHLIGHTS

23' clear height 14 x 14 garage door Base building Construction 2023

#### **PROPERTY DESCRIPTION**

Local benefiting from a space of 2100 ft<sup>2</sup> of "base building" type. Adjacent to 2 other premises, the possibility exists to rent all 3 premises and take advantage of a total of 8100 ft<sup>2</sup>. The room has a garage door and a clear height of 23 feet. This is in divided co-ownership. Take the opportunity to establish your business in new premises that meet your needs!