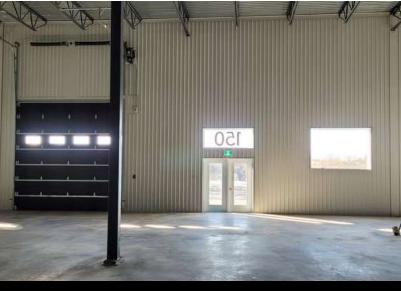

#### HIGHLIGHTS

23' clear height 14 x 14 garage door Base building Construction 2023

#### **PROPERTY DESCRIPTION**

Local benefiting from a space of 2100 ft<sup>2</sup> of "base building" type. Adjacent to 2 other premises, the possibility exists to rent all 3 premises and take advantage of a total of 8100 ft<sup>2</sup>. The room has a garage door and a clear height of 23 feet. This is in divided co-ownership. Take the opportunity to establish your business in new premises that meet your needs!

## CONSTRUCTION

STRUCTURE TYPE Steel

DOORS AND WINDOWS CONDITION 2023

CONDITION OF ROOF

**FREE HEIGHT** 23'