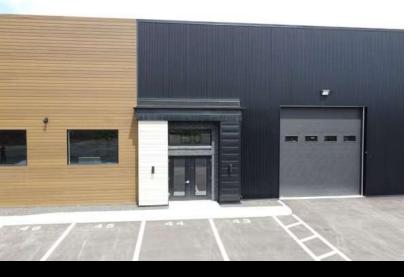

#### HIGHLIGHTS

23' clear height 14 x 14 garage door Base building Construction 2023

#### **PROPERTY DESCRIPTION**

Local benefiting from a space of 2100 ft<sup>2</sup> of "base building" type. Adjacent to 2 other premises, the possibility exists to rent all 3 premises and take advantage of a total of 8100 ft<sup>2</sup>. The room has a garage door and a clear height of 23 feet. This is in divided co-ownership. Take the opportunity to establish your business in new premises that meet your needs!

## CONSTRUCTION

STRUCTURE TYPE Steel

DOORS AND WINDOWS CONDITION 2023

CONDITION OF ROOF

**FREE HEIGHT** 23'