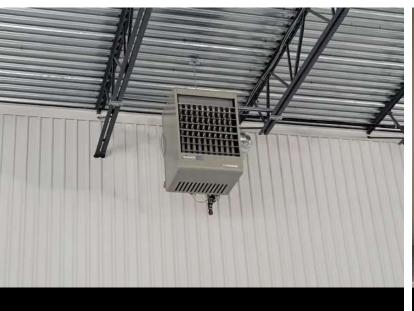

#### SYSTEM ELECTROMECANIC

HVAC SYSTEM Natural gas

LIGHTS Base building/ To be verified

**SECURITY SYSTEM** Outdoor cameras

FIRE ALARM SYSTEM