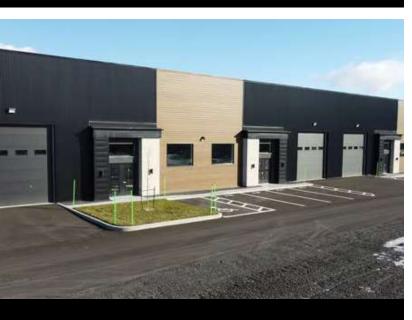

#### HIGHLIGHTS

23' clear height 14 x 14 garage door Base building Construction 2023

#### **PROPERTY DESCRIPTION**

Local benefiting from a space of 2100 ft<sup>2</sup> of "base building" type. Adjacent to 2 other premises, the possibility exists to rent all 3 premises and take advantage of a total of 8100 ft<sup>2</sup>. The room has a garage door and a clear height of 23 feet. This is in divided co-ownership. Take the opportunity to establish your business in new premises that meet your needs!

## CONSTRUCTION

STRUCTURE TYPE Steel

DOORS AND WINDOWS CONDITION 2023

CONDITION OF ROOF

**FREE HEIGHT** 23'