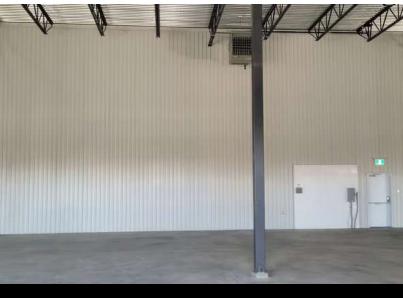

#### HIGHLIGHTS

23' clear height 14 x 14 garage door Base building Construction 2023

#### **PROPERTY DESCRIPTION**

Local benefiting from a space of 2100 ft<sup>2</sup> of "base building" type. Adjacent to 2 other premises, the possibility exists to rent all 3 premises and take advantage of a total of 8100 ft<sup>2</sup>. The room has a garage door and a clear height of 23 feet. This is in divided co-ownership. Take the opportunity to establish your business in new premises that meet your needs!

## CONSTRUCTION

STRUCTURE TYPE Steel

DOORS AND WINDOWS CONDITION 2023

CONDITION OF ROOF

**FREE HEIGHT** 23'