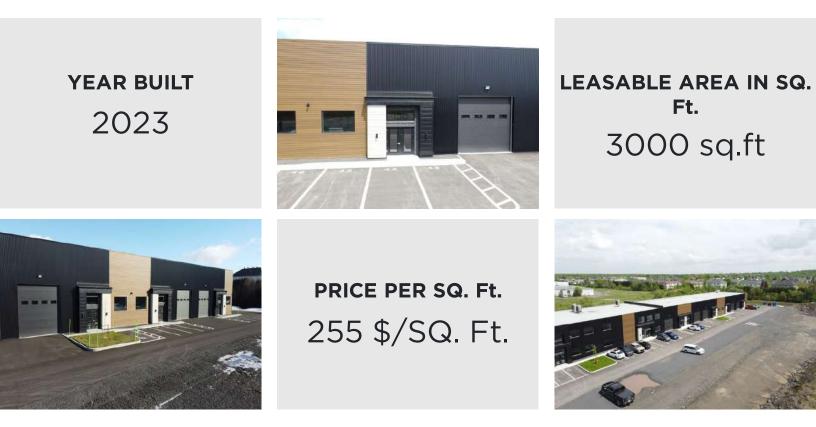

#### HIGHLIGHTS

23' clear height 14 x 14 garage door Base building Construction 2023

## CONSTRUCTION

STRUCTURE TYPE Steel

DOORS AND WINDOWS CONDITION 2023

CONDITION OF ROOF

**FREE HEIGHT** 23'

## BUILDING

AREA

**TOTAL GROSS AREA IN SQ. Ft.** 13 200 sq.ft

**LEASABLE AREA IN SQ. Ft.** 3000 sq.ft

AVERAGE AREA PER UNIT IN SQ. Ft. 3000 sq.ft