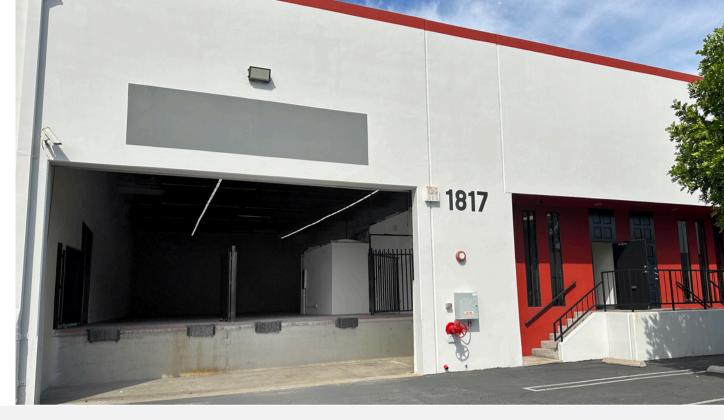

### DOWNTOWN ALAMEDA INDUSTRIAL CENTER LOS ANGELES 20058

0-0

Click for Video Tour

**ERIC REAVIS, SIOR** 

🔊 01216423

**L** 213.709.6760

1817

💌 eric@reavisrealty.com

<sup>2</sup> 1817 E 46TH ST.

ERIC REAVIS, SIOR

01216423

**C** 213.709.6760

02 Specs

| BUILLDING SIZE      | 6,543 SF                     |
|---------------------|------------------------------|
| LAND SIZE           | POL                          |
| OFFICE SIZE         | 700 SF                       |
| DOCK HIGH POSITIONS | 2                            |
| FENCED PARKING      | 6                            |
| FIRE SPRINKLERS     | YES, CALCULATED              |
| LIGHTING            | LED                          |
| SKYLIGHTS           | YES                          |
| ELECTRICAL SERVICE  | 200A, 120/208V, 1-Ph         |
| CONSTRUCTION        | CONCRETE TILT-UP             |
| ZONING              | M2                           |
| OCCUPANCY           | NOW                          |
| LEASE RATE          | \$1.48 PSF, INDUSTRIAL GROSS |
| CURRENT CAM         | \$0.06 PSF                   |
|                     |                              |

ONE-HALF BLOCK WEST OF ALAMEDA ST

BEST SMALL, DOCK-HIGH SPACE CLOSE TO DTLA

LOS ANGELES LOCATION, **NO** VERNON WAREHOUSE/PARCEL TAX

4 1817 E 46TH ST.

**ERIC REAVIS, SIOR** 

01216423

**L** 213.709.6760

eric@reavisrealty.com