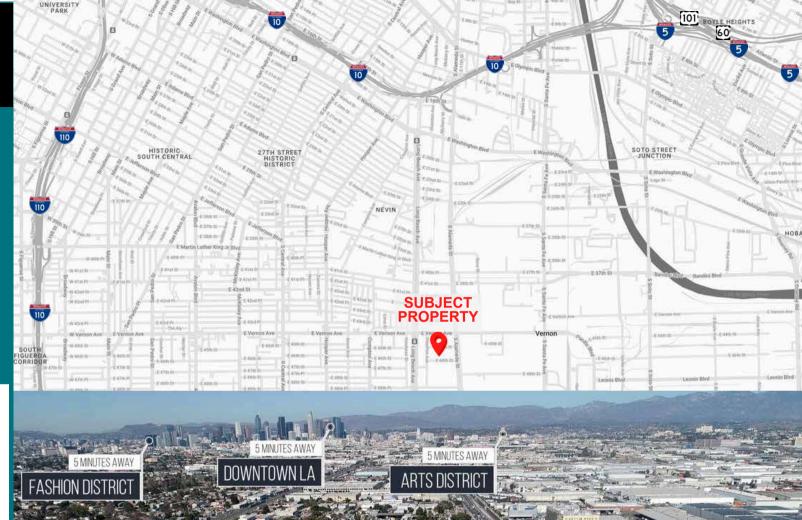

#### <sup>3</sup> 1817 E 46TH ST.

**ERIC REAVIS, SIOR** 

**C** 213.709.6760

03 Location Highlights

5 MINUTES TO DTLA, ARTS DISTRICT & FASHION DISTRICT

APPROXIMATELY 1 MILE SOUTH OF **SANTA MONICA (10) FWY** 

ONE-HALF BLOCK WEST OF ALAMEDA ST

BEST SMALL, DOCK-HIGH SPACE CLOSE TO DTLA

LOS ANGELES LOCATION, **NO** VERNON WAREHOUSE/PARCEL TAX

4 1817 E 46TH ST.

**ERIC REAVIS, SIOR** 

01216423

**L** 213.709.6760

eric@reavisrealty.com