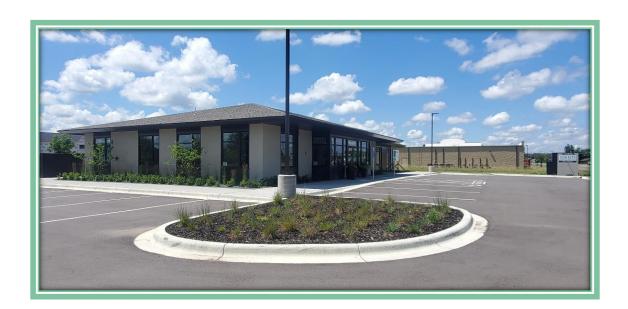

# New Retail Location at 401 Cherrywood St, Isanti, MN 55040

- New Retail/Professional Building
- Prime Expanding Retail Location
- 1496 Rentable SF
- Lease Rate Negotiable
- Possibility for a Drive-thru
- Great location for:
  - Eye Clinic
  - Audiologist Office
  - Chiropractic Office
  - Financial Advisor