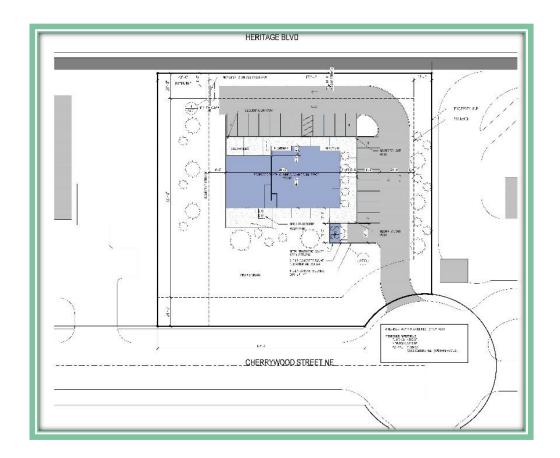

# New Retail Location at 401 Cherrywood St, Isanti, MN 55040



- New Retail/Professional Building
- Prime Expanding Retail Location
- 1496 Rentable SF
- Lease Rate Negotiable
- Possibility for a Drive-thru
- Great location for:
  - Eye Clinic
  - Audiologist Office
  - Chiropractic Office
  - Financial Advisor

#### **Contact:**

# Matt Anderson COMMERCIAL BROKER

 $612.327.2977\,direct\quad 763.689.0349\,office\quad 763.552.5754\,fax$ 

Matt@ricproperty.com



### Site Plan



#### Contact:

# Matt Anderson COMMERCIAL BROKER

612.327.2977 direct 763.689.0349 office 763.552.5754 fax Matt@ricproperty.com



## **Local Retail**



McDonalds Coborn's Wintergreen Golf & Grill Subway Allina Health Clinic O'Reilly Auto Parts Minnco Credit Union Kwik Trip Best Western Plus Snap Greater Midwest Realty Compass Daycare

#### Contact:

# **Matt Anderson**

COMMERCIAL BROKER

612.327.2977 direct 763.689.0349 office 763.552.5754 fax <u>Matt@ricproperty.com</u>



#### RETAIL • INDUSTRIAL • COMMERCIAL PROPERTY MANAGEMENT SPECIALIST www.ricpproperty.com

763.689.0349 office

763.552.5754 fax



| <b>DEMOGRAPHICS</b> | 3 MILES  | 5 MILES  | 10 MILES |
|---------------------|----------|----------|----------|
| POPULATION          | 9,006    | 17,866   | 50,201   |
| Median HH I