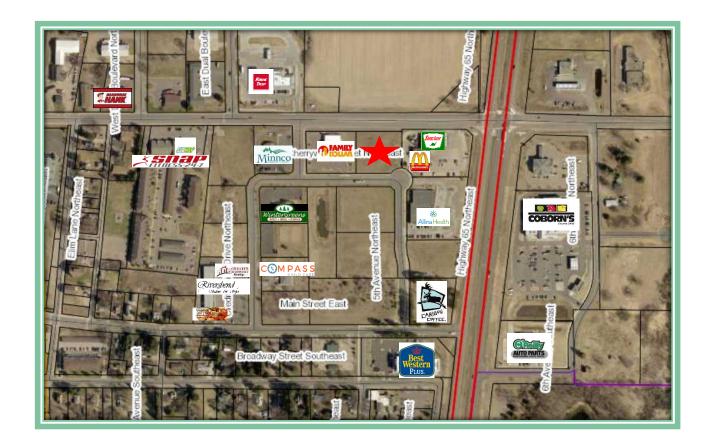

## **Local Retail**

McDonalds Coborn's Wintergreen Golf & Grill Subway Allina Health Clinic O'Reilly Auto Parts Minnco Credit Union Kwik Trip Best Western Plus Snap Greater Midwest Realty Compass Daycare