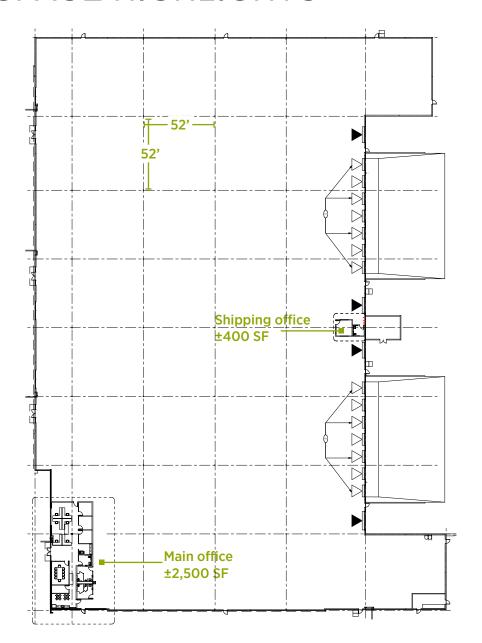

### **BUILDING INFORMATION**

Concrete tilt-up

80 auto stalls

32' clear height

2500 amps @ 277/480v

14 dock doors

4 grade doors

ESFR sprinklers

### SPACE HIGHLIGHTS

Warehouse conditioning Temp to maintain 60-62\* Fully insulated

14 dock high doors 40,000 lb hydraulic levelers Dock seals Truck restraints Indicator & dock lights

LED motion sensor warehouse lighting

±2,500 SF main office with employee break room & restrooms

±400 SF rear shipping office with restroom

Perimeter fencing and gated truck court

Video surveillance system (perimiter and interior)

Existing office furniture