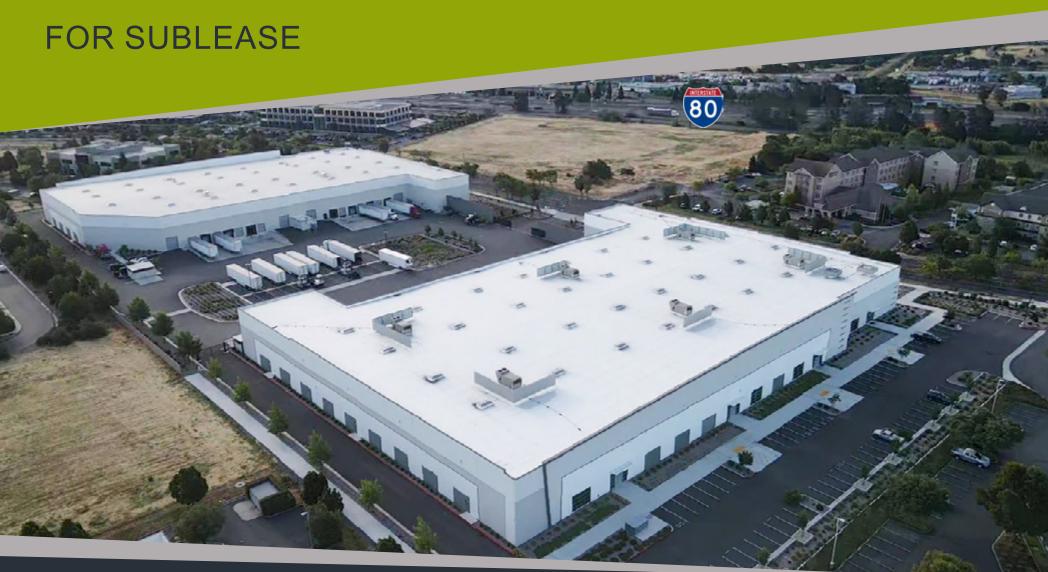

# ±113,670 SF Air Conditioned Warehouse 4750 Business Center Drive | Fairfield



### **CONTACT INFORMATION:**

MATT BRACCO +1 925 200 3537 matt.bracco@jll.com RE Lic. #01185434

GLEN DOWLING +1 707 227 7800 glen.dowling@jll.com RE Lic. #00890450

### **BUILDING INFORMATION**







Concrete tilt-up



80 auto stalls



32' clear height



2500 amps @ 277/480v



14 dock doors



4 grade doors



ESFR sprinklers



Skylights throughout







### SPACE HIGHLIGHTS





Warehouse conditioning Temp to maintain 60-62\* Fully insulated



14 dock high doors 40,000 lb hydraulic levelers Dock seals Truck restraints Indicator & dock lights



LED motion sensor warehouse lighting



±2,500 SF main office with employee break room & restrooms



±400 SF rear shipping office with restroom



Perimeter fencing and gated truck court



Video surveillance system (perimiter and inter