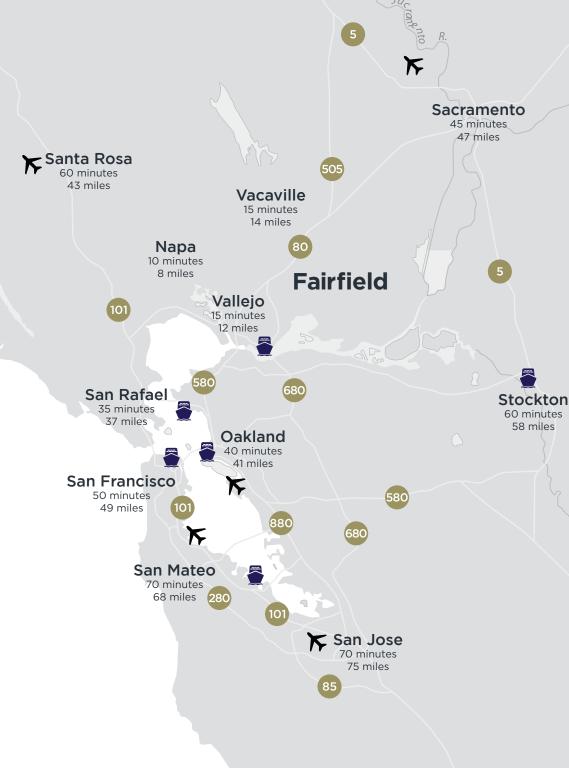

### **ACCESS TO** THE BAY AREA

8.9 miles Napa American Canyon 10.0 miles 21.5 miles Sonoma

I-680 2.7 miles I-80 1.3 miles

Hwy 12 1.0 miles

Port of Oakland 37.6 miles

Oakland 37 miles San Francisco 43 miles Walnut Creek 36.8 miles Walnut Creek 48.2 miles

60 minutes

58 miles