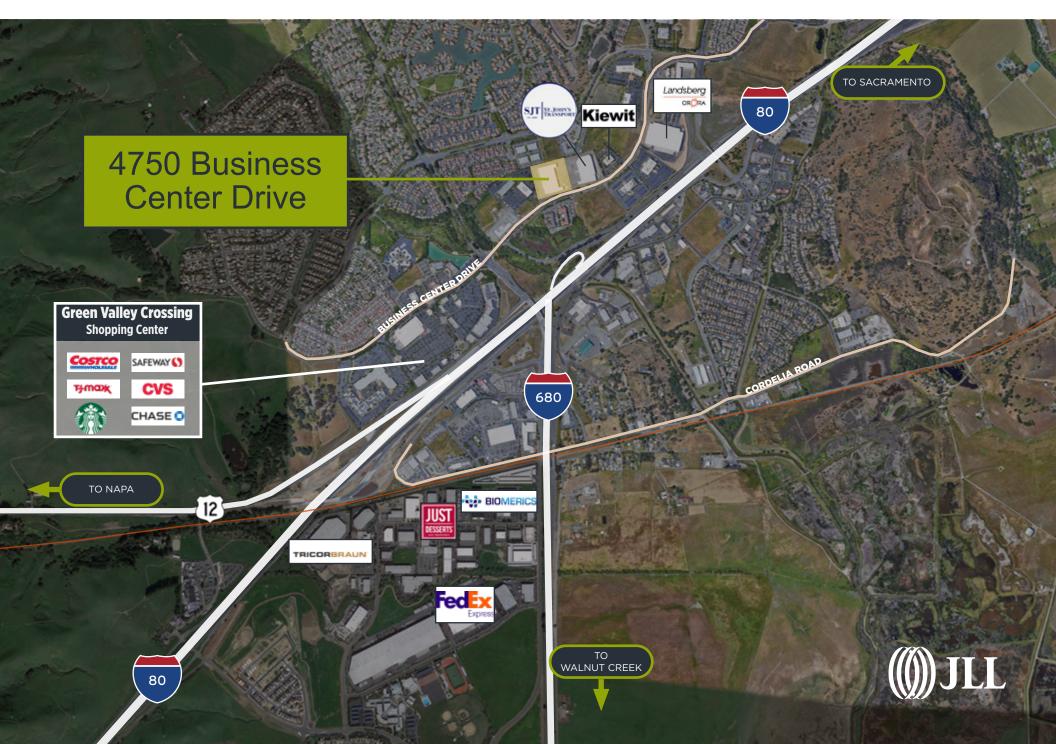

## NEIGHBORING OCCUPIERS

### **ACCESS TO** THE BAY AREA

8.9 miles Napa American Canyon 10.0 miles 21.5 miles Sonoma

I-680 2.7 miles I-80 1.3 miles

Hwy 12 1.0 miles

Port of Oakland 37.6 miles

Oakland 37 miles San Francisco 43 miles Walnut Creek 36.8 miles Walnut Creek 48.2 miles