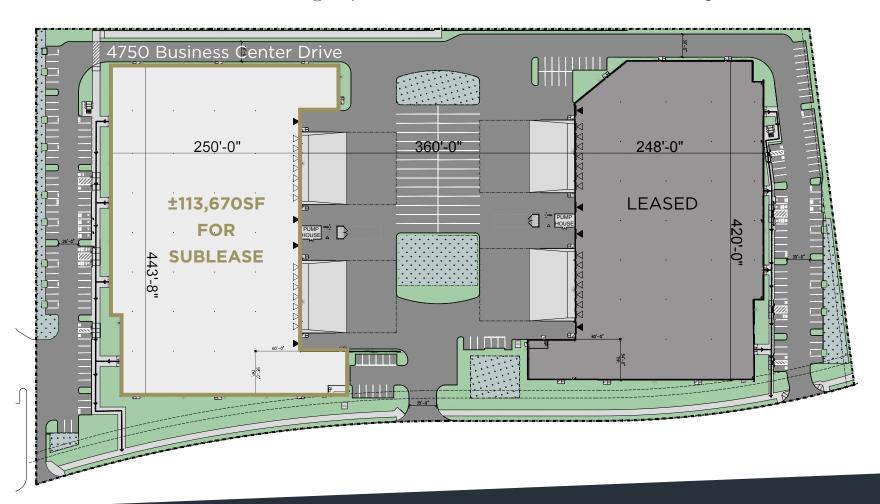

# ±113,670 SF Air Conditioned Warehouse 4750 Business Center Drive | Fairfield

### **BUILDING INFORMATION**

Concrete tilt-up

80 auto stalls

32' clear height

2500 amps @ 277/480v

14 dock doors

4 grade doors

ESFR sprinklers