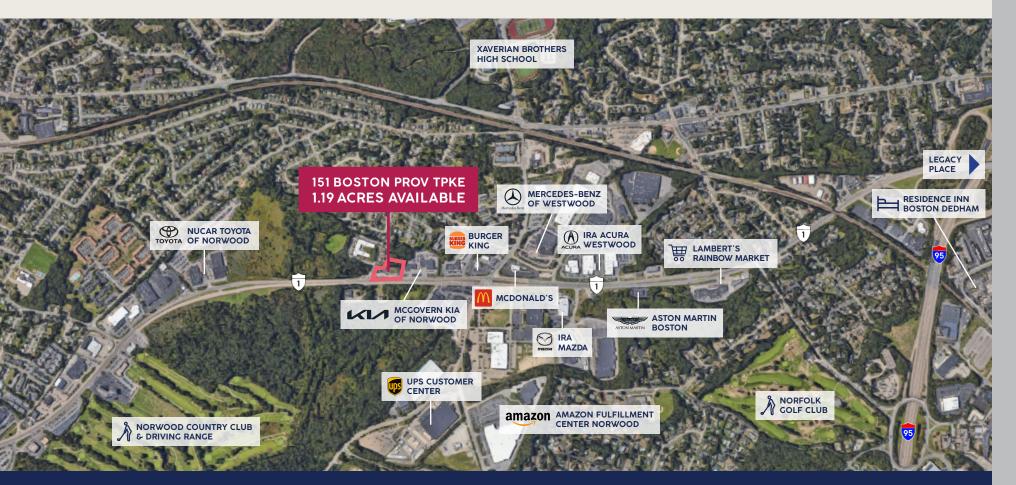

# GROUND LEASE OR BUILD TO SUIT BUILDABLE UP TO 35,000 SF

151 Boston Providence Turnpike

ESTATE ADVISORY & MANAGEMENT

## **Property Highlights**

1.19 Acre Lot

Buildable up to 35.000 SF 35,000 SF

Accessible on both Route 1 and Ellis Avenue

Pylon signage available