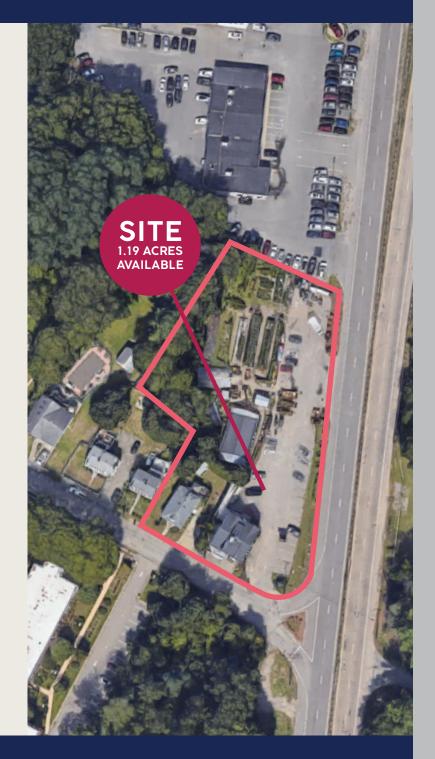

## **Property Highlights**

1.19 Acre Lot

Buildable up to 35.000 SF 35,000 SF

Accessible on both Route 1 and Ellis Avenue

Pylon signage available

### Site Details