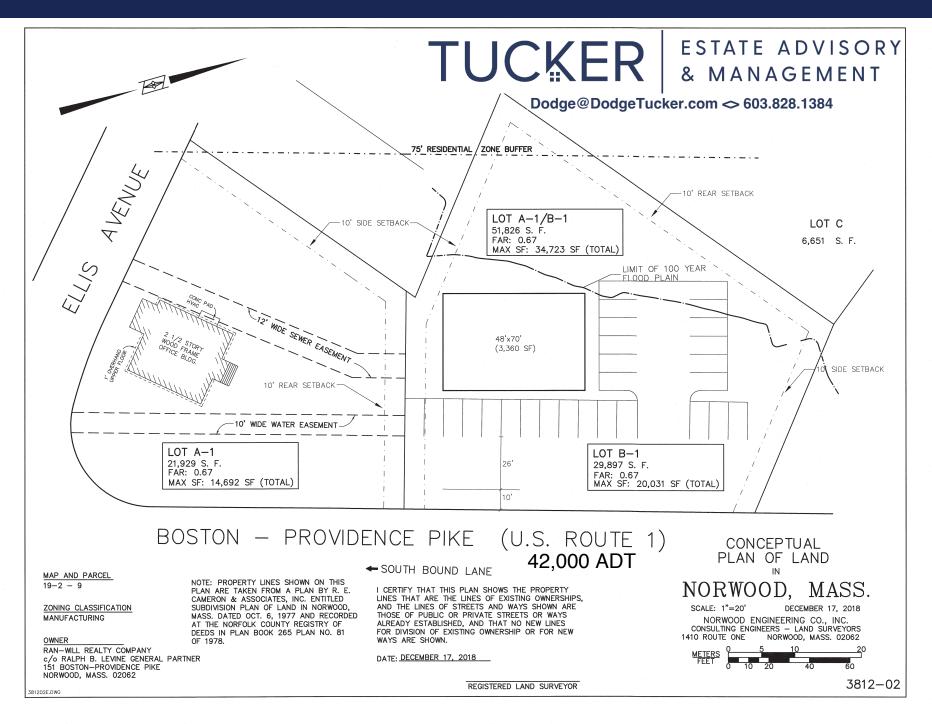

## **Property Highlights**

1.19 Acre Lot

Buildable up to 35.000 SF 35,000 SF

Accessible on both Route 1 and Ellis Avenue

Pylon signage available

### Site Details