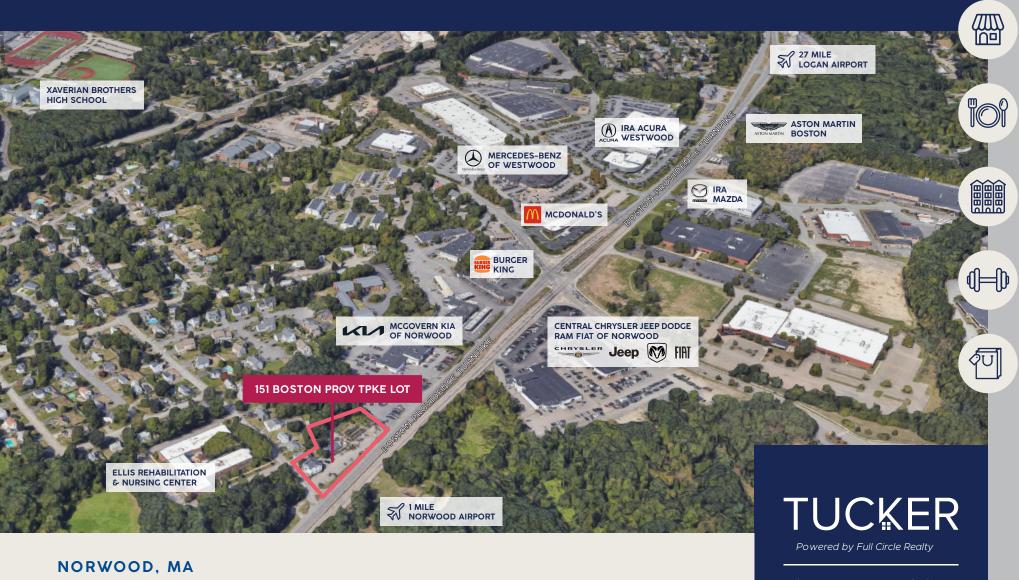

# GROUND LEASE OR BUILD TO SUIT BUILDABLE UP TO 35,000 SF

151 Boston Providence Turnpike

ESTATE ADVISORY & MANAGEMENT

## **Property Highlights**

1.19 Acre Lot

Buildable up to 35.000 SF 35,000 SF

Accessible on both Route 1 and Ellis Avenue

Pylon signage available