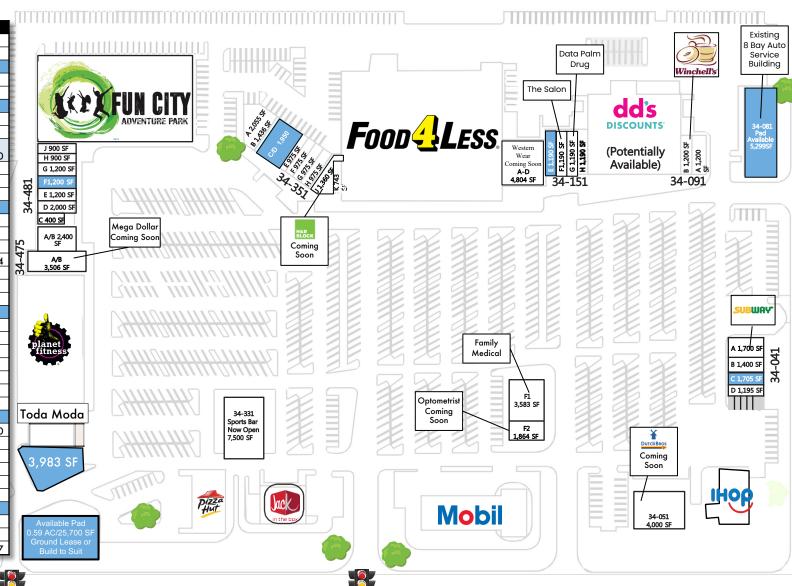

#### **Property Highlights:**

- Located at the busy intersection of Date Palm and Dinah Shore, with traffic counts of approximately 51,000 ADT.
- Anchored by high volume Food 4 Less
- Multiple suite sizes and configurations for potential tenants
- Anchor, automotive, restaurant and shop spaces available
- · Great signage and ample parking
- Across from Big League Dreams with 200,000+ annual visitors

### CATHEDRAL CITY MARKETPLACE FOR LEASE

SWC Date Palm Drive & Dinah Shore Drive, Cathedral City, CA 92234

DATE PALM DRIVE

www.axiomra.com