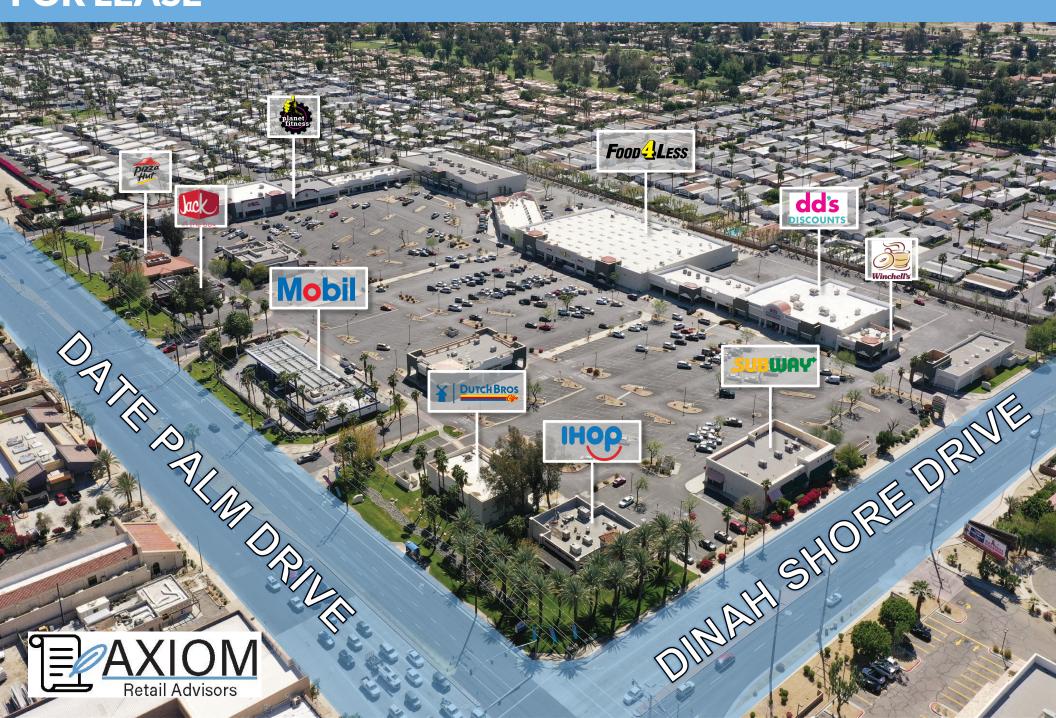

#### **Property Highlights:**

- Located at the busy intersection of Date Palm and Dinah Shore, with traffic counts of approximately 51,000 ADT.
- Anchored by high volume Food 4 Less
- Multiple suite sizes and configurations for potential tenants
- Anchor, automotive, restaurant and shop spaces available
- · Great signage and ample parking
- Across from Big League Dreams with 200,000+ annual visitors

### CATHEDRAL CITY MARKETPLACE FOR LEASE

SWC Date Palm Drive & Dinah Shore Drive, Cathedral City, CA 92234

DATE PALM DRIVE

www.axiomra.com