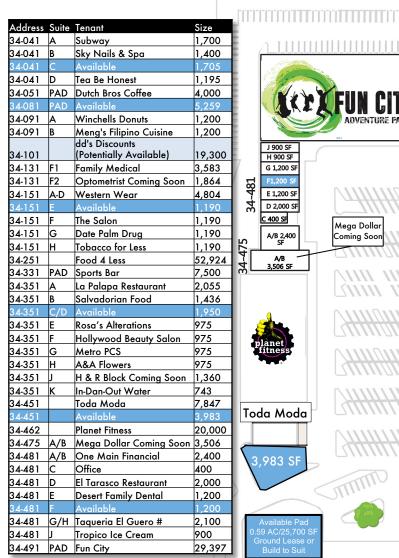

### **CATHEDRAL CITY MARKETPLACE**

**FOR LEASE** 

SWC Date Palm Drive & Dinah Shore Drive, Cathedral City, CA 92234