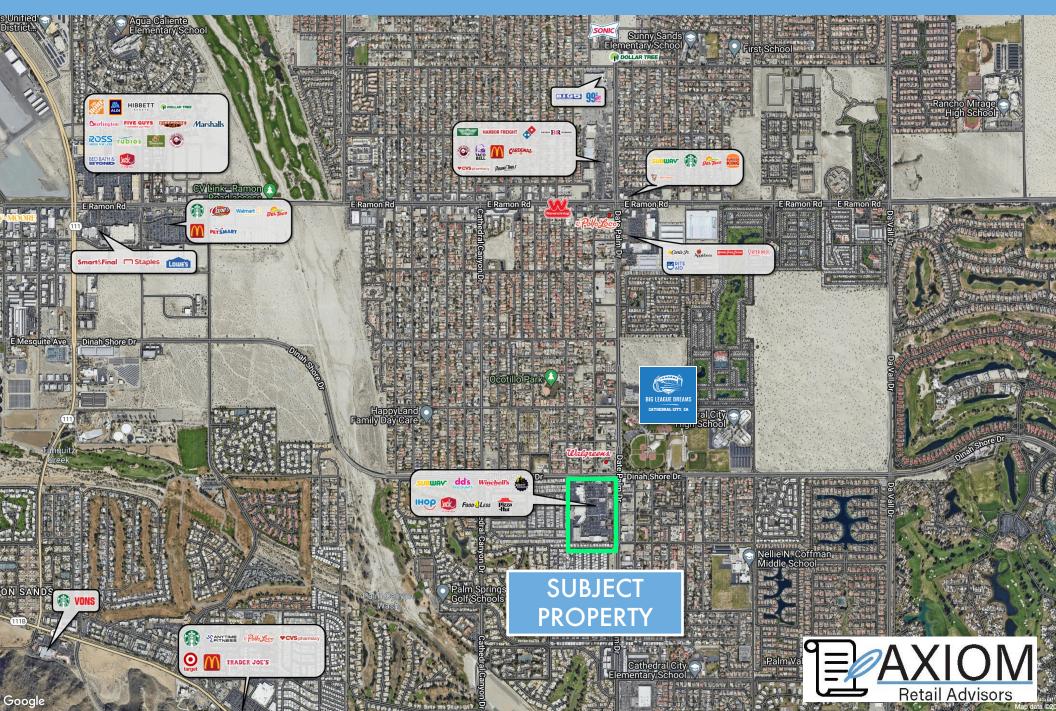

#### **Property Highlights:**

- Located at the busy intersection of Date Palm and Dinah Shore, with traffic counts of approximately 51,000 ADT.
- Anchored by high volume Food 4 Less
- Multiple suite sizes and configurations for potential tenants
- Anchor, automotive, restaurant and shop spaces available
- · Great signage and ample parking
- Across from Big League Dreams with 200,000+ annual visitors

### **CATHEDRAL CITY MARKETPLACE**

**FOR LEASE** 

SWC Date Palm Drive & Dinah Shore Drive, Cathedral City, CA 92234