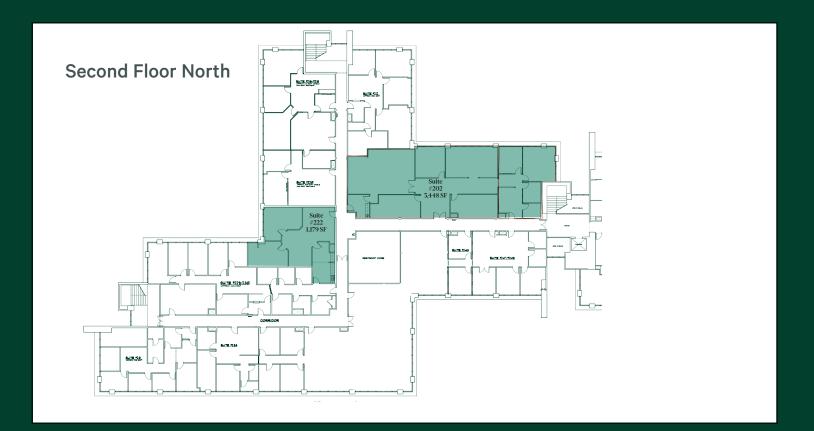

### Office Suites Available

## For Lease

| Suite # | Sq. Ft.  | Rate               | Description |
|---------|----------|--------------------|-------------|
| 202     | 3,448 SF | \$1.50 PSF/MO., FS |             |
| 222     | 1,179 SF | \$1.50 PSF/MO., FS |             |