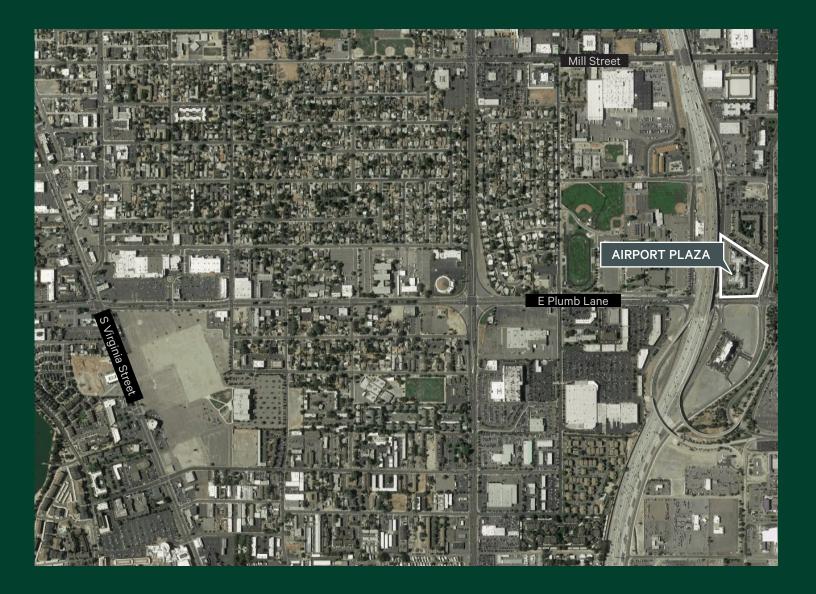

## Airport Plaza

1755 East Plumb Lane Reno, Nevada 89502

# **Property Information**

Two-story multi-tenant office building centrally located in the Airport submarket with fast and easy access to major thoroughfares, right off of I-580 and across from the Reno-Tahoe International Airport. Can accommdate a wide variety of tenant sizes.