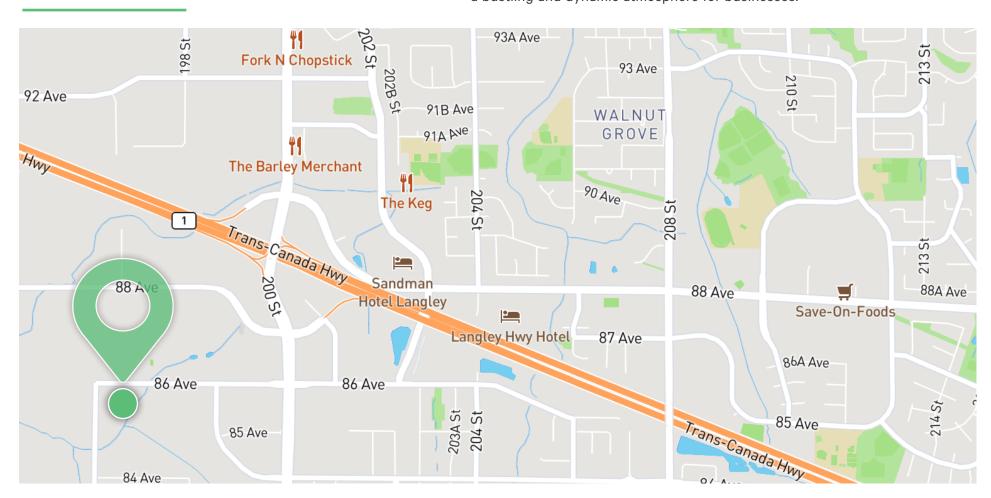

### Location

Nestled in the heart of NW Langley, 19652 86th Avenue offers an excellent opportunity for businesses to thrive. With its strategic location near major transportation routes, including Highway 1 and 200th Street, it ensures easy accessibility for both clients and employees. Surrounding the area are vibrant shopping centers, restaurants, and a variety of recreational facilities, providing a bustling and dynamic atmosphere for businesses.