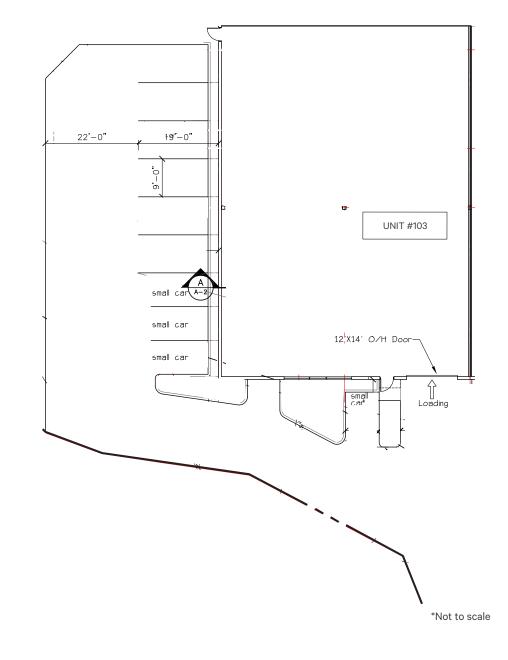

| Mezzanine                     | 1,500 SF              |
|                 | Total                         | 6,500 SF              |
| Price           | \$3,899,000.00                |                       |
| Net Rent        | \$20.00 PSF net per annum     |                       |
| Additional Rent | TBD                           |                       |
| Availability    | March 1, 2024                 |                       |
| Zoning          | C-18 (Carvolth Business Park) |                       |

## **Property Features**

- End unit
- 26 foot clear ceiling height
- Fully sprinklered
- One (1) grade level loading door
- Skylights & ceiling fans throughout
- Shell condition, with bathroom
- Ample parking
- Gated and secured property

## Floor Plan

MAIN FLOOR - WAREHOUSE





# Unit 103 19652 86th Avenue

Langley, BC

### Location

Nestled in the heart of NW Langley, 19652 86th Avenue offers an excellent opportunity for businesses to thrive. With its strategic location near major transportation routes, including Highway 1 and 200th Street, it ensures easy accessibility for both clients and employees. Surrounding the area are vibrant shopping centers, restaurants, and a variety of recreational facilities, providing a bustling and dynamic atmosphere for businesses.



### **Contact Us**

#### Harry Ghag

Personal Real Estate Corporation Vice President

Advisory & Transaction Services

harry.ghag@cbre.com | 604 662 5112

#### Nicholas Westlake

Personal Real Estate Corporation Vice President

Advisory & Transaction Services

nicholas.westlake@cbre.com | 604 662