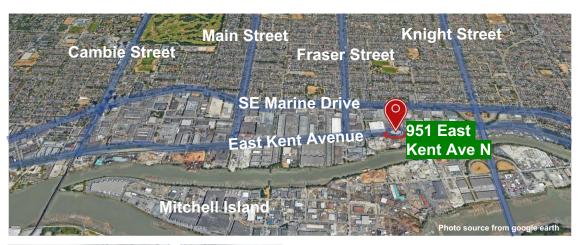

#### THE LOCATION

Located in South Vancouver, one block south of SE Marine Drive between Fraser St and Ross St. The location allows quick access to the Knight Street Bridge, Highway 99 and YVR International Airport.