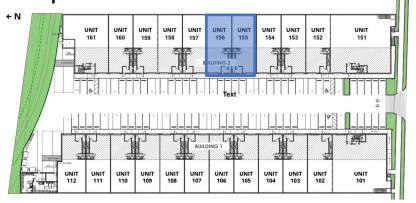

## Site plan

| Unit | UNIT SIZE:  |                   |  |
|------|-------------|-------------------|--|
|      | Main Floor: | 1,904 square feet |  |
| 155  | Mezzanine:  | 829 square feet   |  |
|      | Total:      | 2,733 square feet |  |
|      |             |                   |  |
| Unit | UNIT SIZE:  |                   |  |
|      | Main Floor: | 1,904 square feet |  |
| 156  | Mezzanine:  | 829 square feet   |  |
|      | Total:      | 2,733 square feet |  |

ASKING PRICE: \$1,780,000.00 (Each Unit)