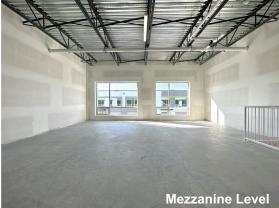

#### **BUILDING FEATURE**

- Heavy floor load capacity 300lbs/sf on main floor
- · Accessible washroom on main floor
- Clear ceiling 12' under mezzanine on main floor
- 10'-5" clear ceiling on mezzanine
- Rooftop mounted mechanical unit for heating and cooling

#### **UNIT FEATURES:**

- · 26 Feet warehouse clear ceiling height
- 11'5" mezzanine clear ceiling height
- One (1) grade level loading door (10' W x 12' H)
- · Tilt-up Concrete Construction
- ESFR sprinklers
- 3 Phase 200 Amp 208/120 Volt electrical service
- Built in 2023