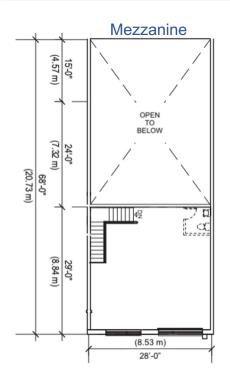

## Site plan

| Unit | UNIT SIZE:  |                   |  |
|------|-------------|-------------------|--|
|      | Main Floor: | 1,904 square feet |  |
| 155  | Mezzanine:  | 829 square feet   |  |
|      | Total:      | 2,733 square feet |  |
|      |             |                   |  |
| Unit | UNIT SIZE:  |                   |  |
|      | Main Floor: | 1,904 square feet |  |
| 156  | Mezzanine:  | 829 square feet   |  |
|      | Total:      | 2,733 square feet |  |