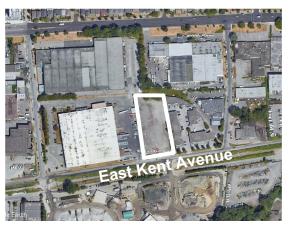

#### THE LOCATION

Located in South Vancouver, one block south of SE Marine Drive between Fraser St and Ross St. The location allows quick access to the Knight Street Bridge, Highway 99 and YVR International Airport.