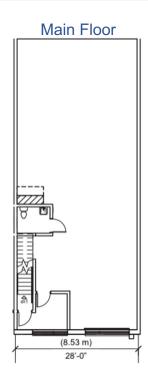

## Site plan

| Unit | UNIT SIZE:  |                   |  |
|------|-------------|-------------------|--|
|      | Main Floor: | 1,904 square feet |  |
| 155  | Mezzanine:  | 829 square feet   |  |
|      | Total:      | 2,733 square feet |  |
|      |             |                   |  |
| Unit | UNIT SIZE:  |                   |  |
|      | Main Floor: | 1,904 square feet |  |
| 156  | Mezzanine:  | 829 square feet   |  |
|      | Total:      | 2,733 square feet |  |