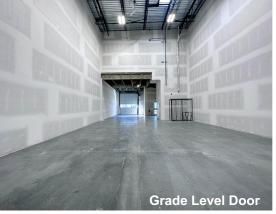

#### **UNIT FEATURES:**

- · 26 Feet warehouse clear ceiling height
- 11'5" mezzanine clear ceiling height
- One (1) grade level loading door (10' W x 12' H)
- · Tilt-up Concrete Construction
- ESFR sprinklers
- 3 Phase 200 Amp 208/120 Volt electrical service
- Built in 2023