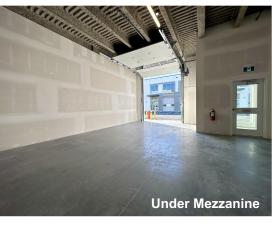

#### **BUILDING FEATURE**

- Heavy floor load capacity 300lbs/sf on main floor
- · Accessible washroom on main floor
- Clear ceiling 12' under mezzanine on main floor
- 10'-5" clear ceiling on mezzanine
- Rooftop mounted mechanical unit for heating and cooling

#### **UNIT FEATURES:**

- · 26 Feet warehouse clear ceiling height
- 11'5" mezzanine clear ceiling height
- One (1) grade level loading door (10' W x 12' H)
- · Tilt-up Concrete Construction
- ESFR sprinklers
- 3 Phase 200 Amp 208/120 Volt electrical service
- Built in 2023