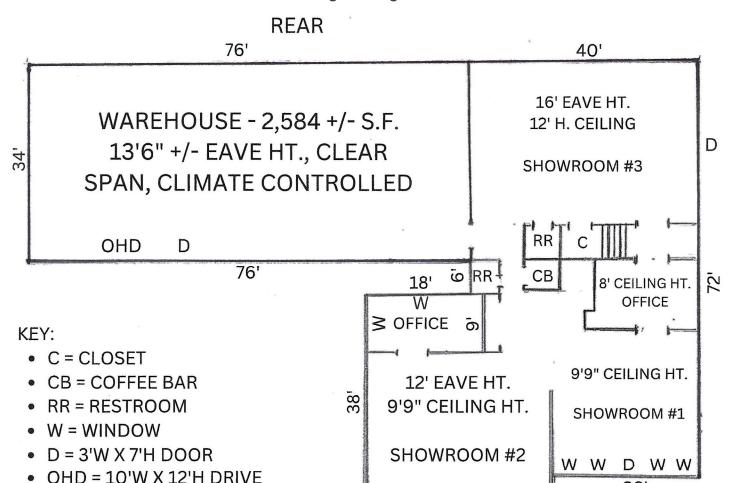

#### PROPERTY OVERVIEW

- Prominent, high visibility commercial location in SE Baton Rouge
- Midway between 2 major N-S traffic arteries: 1.4 miles east of S. Sherwood Forest Blvd. & 0.8 miles west of Jones Creek Rd.
- Easy access to all parts of Baton Rouge & surrounding areas
- Name: Haghighi Rug Gallery (moving to 9125 Bluebonnet Blvd., Baton Rouge)
- Building: Freestanding 6,762± SF multi-purpose, pre-engineered, steel frame building on grade level concrete slab
- 1st Floor: 6,232± SF Total. 3,648± SF in showrooms, offices & restrooms, all central HVAC plus 2,584± SF climate-controlled warehouse (see attached floorplan)
- Mezzanine: 530± SF central HVAC. Large room for office or storage, restroom with shower, & equipment/storage room (see attached floorplan)
- Great visibility and accessibility to all passing traffic on 5-lane Coursey Blvd (no median)
- Approximately 31,575 vehicles pass this site daily.
- Parking: 13 striped, concrete-paved spaces. Room for more.
- Signage: Maximum exposure to all passing traffic using large, 2-sided, pylon sign
- Flood Zone: "X" (area of reduced flood risk due to levee, per 2008 Firm Map)
- Owner Occupied. Shown by appointment only!