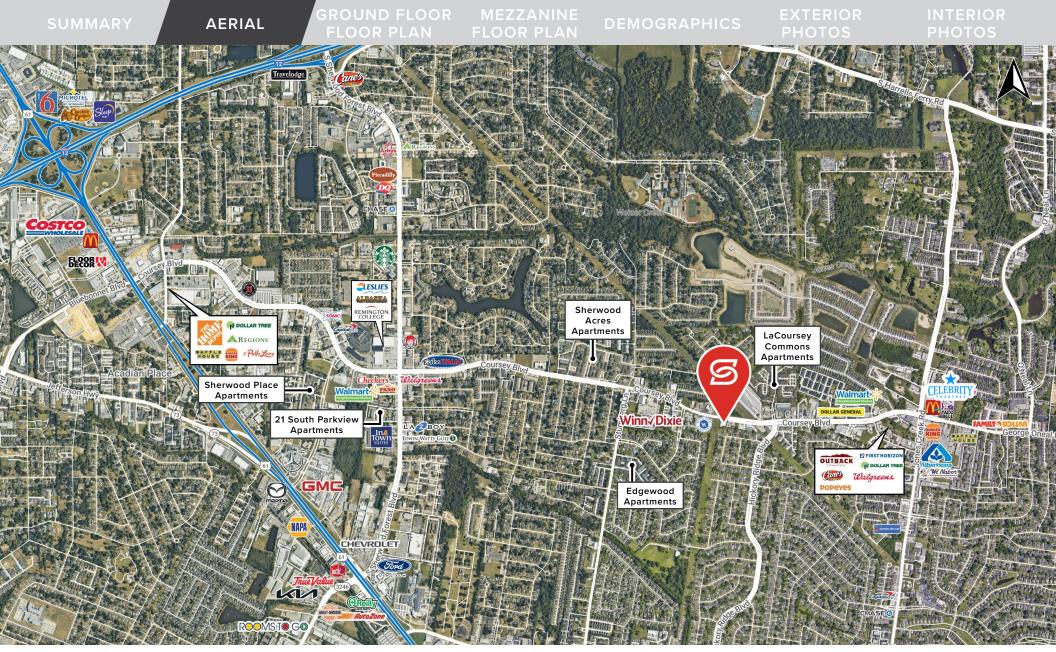

## 6,762± SF COMMERCIAL BUILDING

FRONTING MAJOR BATON ROUGE THRUWAY

13420 Coursey Blvd, Baton Rouge, LA 70816

DEMOGRAPHICS

### 2024 DEMOGRAPHICS

| _          | 1 MILE | 3 MILE | 5 MILE  |
|------------|--------|--------|---------|
| POPULATION | 12,119 | 76,060 | 157,323 |

| _                 | IWILE    | 3 MILE    | 5 WILE    |
|-------------------|----------|-----------|-----------|
| AVG. HH<br>INCOME | \$97,922 | \$106,019 | \$114,766 |

|             | 1 MILE | 3 MILE | 5 MILE  |  |
|-------------|--------|--------|---------|--|
| DAYTIME POP | 6,221  | 67,043 | 161,063 |  |