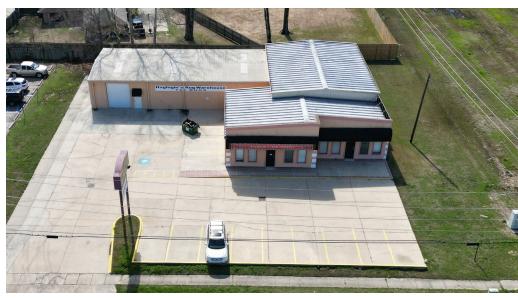

## 6,762± SF COMMERCIAL BUILDING

FRONTING MAJOR BATON ROUGE THRUWAY

13420 Coursey Blvd, Baton Rouge, LA 70816

SUMMARY

AERIAL

GROUND FLOOR FLOOR PLAN

MEZZANINE FLOOR PLAN

DEMOGRAPHICS