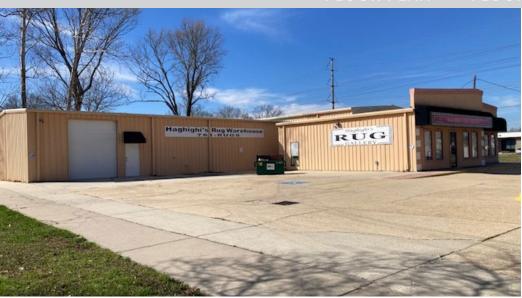

#### PROPERTY OVERVIEW

- Prominent, high visibility commercial location in SE Baton Rouge
- Midway between 2 major N-S traffic arteries: 1.4 miles east of S. Sherwood Forest Blvd. & 0.8 miles west of Jones Creek Rd.
- Easy access to all parts of Baton Rouge & surrounding areas
- Name: Haghighi Rug Gallery (moving to 9125 Bluebonnet Blvd., Baton Rouge)
- Building: Freestanding 6,762± SF multi-purpose, pre-engineered, steel frame building on grade level concrete slab
- 1st Floor: 6,232± SF Total. 3,648± SF in showrooms, offices & restrooms, all central HVAC plus 2,584± SF climate-controlled warehouse (see attached floorplan)
- Mezzanine: 530± SF central HVAC. Large room for office or storage, restroom with shower, & equipment/storage room (see attached floorplan)
- Great visibility and accessibility to all passing traffic on 5-lane Coursey Blvd (no median)
- Approximately 31,575 vehicles pass this site daily.
- Parking: 13 striped, concrete-paved spaces. Room for more.
- Signage: Maximum exposure to all passing traffic using large, 2-sided, pylon sign
- Flood Zone: "X" (area of reduced flood risk due to levee, per 2008 Firm Map)
- Owner Occupied. Shown by appointment only!

## 6,762± SF COMMERCIAL BUILDING

FRONTING MAJOR BATON ROUGE THRUWAY

13420 Coursey Blvd, Baton Rouge, LA 70816

**EXTERIOR PHOTOS** 

JIM S. DOWLING, SIOR

Office: 225-926-4481 Cell: 318-347-2043

jdowling@stirlingprop.com