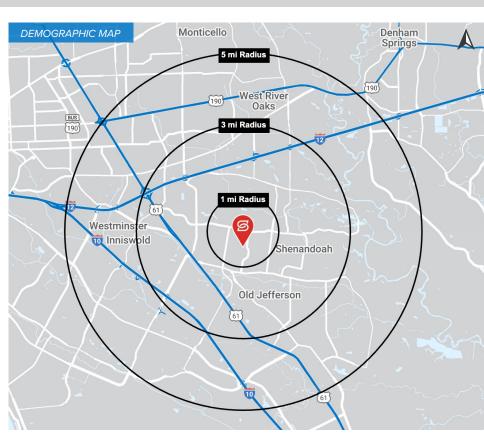

### 2024 DEMOGRAPHICS

| _          | 1 MILE | 3 MILE | 5 MILE  |
|------------|--------|--------|---------|
| POPULATION | 12,119 | 76,060 | 157,323 |

| _                 | IWILE    | 3 MILE    | 5 WILE    |
|-------------------|----------|-----------|-----------|
| AVG. HH<br>INCOME | \$97,922 | \$106,019 | \$114,766 |

|             | 1 MILE | 3 MILE | 5 MILE  |  |
|-------------|--------|--------|---------|--|
| DAYTIME POP | 6,221  | 67,043 | 161,063 |  |