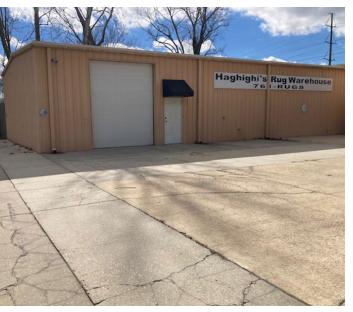

#### PROPERTY OVERVIEW

- Prominent, high visibility commercial location in SE Baton Rouge
- Midway between 2 major N-S traffic arteries: 1.4 miles east of S. Sherwood Forest Blvd. & 0.8 miles west of Jones Creek Rd.
- Easy access to all parts of Baton Rouge & surrounding areas
- Name: Haghighi Rug Gallery (moving to 9125 Bluebonnet Blvd., Baton Rouge)
- Building: Freestanding 6,762± SF multi-purpose, pre-engineered, steel frame building on grade level concrete slab
- 1st Floor: 6,232± SF Total. 3,648± SF in showrooms, offices & restrooms, all central HVAC plus 2,584± SF climate-controlled warehouse (see attached floorplan)
- Mezzanine: 530± SF central HVAC. Large room for office or storage, restroom with shower, & equipment/storage room (see attached floorplan)
- Great visibility and accessibility to all passing traffic on 5-lane Coursey Blvd (no median)
- Approximately 31,575 vehicles pass this site daily.
- Parking: 13 striped, concrete-paved spaces. Room for more.
- Signage: Maximum exposure to all passing traffic using large, 2-sided, pylon sign
- Flood Zone: "X" (area of reduced flood risk due to levee, per 2008 Firm Map)
- Owner Occupied. Shown by appointment only!

## 6,762± SF COMMERCIAL BUILDING

FRONTING MAJOR BATON ROUGE THRUWAY

13420 Coursey Blvd, Baton Rouge, LA 70816

**EXTERIOR PHOTOS** 

JIM S. DOWLING, SIOR

Office: 225-926-4481 Cell: 318-347-2043

jdowling@stirlingprop.com