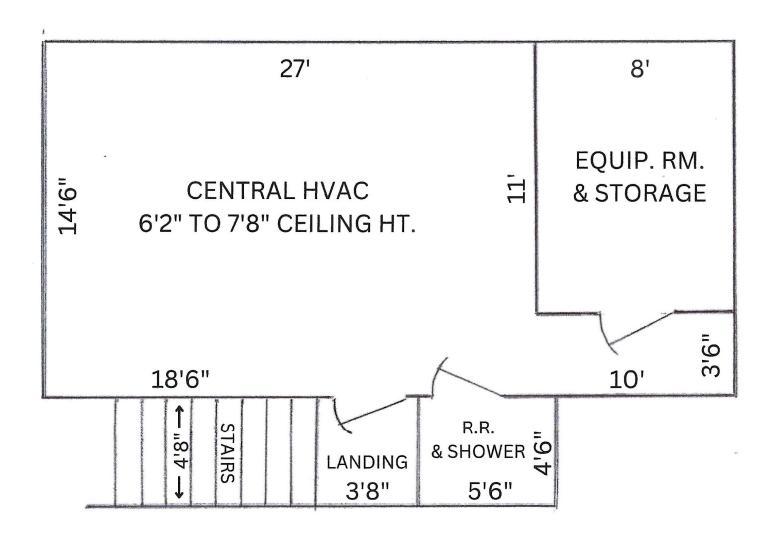

#### PROPERTY OVERVIEW

- Prominent, high visibility commercial location in SE Baton Rouge
- Midway between 2 major N-S traffic arteries: 1.4 miles east of S. Sherwood Forest Blvd. & 0.8 miles west of Jones Creek Rd.
- Easy access to all parts of Baton Rouge & surrounding areas
- Name: Haghighi Rug Gallery (moving to 9125 Bluebonnet Blvd., Baton Rouge)
- Building: Freestanding 6,762± SF multi-purpose, pre-engineered, steel frame building on grade level concrete slab
- 1st Floor: 6,232± SF Total. 3,648± SF in showrooms, offices & restrooms, all central HVAC plus 2,584± SF climate-controlled warehouse (see attached floorplan)
- Mezzanine: 530± SF central HVAC. Large room for office or storage, restroom with shower, & equipment/storage room (see attached floorplan)
- Great visibility and accessibility to all passing traffic on 5-lane Coursey Blvd (no median)
- Approximately 31,575 vehicles pass this site daily.
- Parking: 13 striped, concrete-paved spaces. Room for more.
- Signage: Maximum exposure to all passing traffic using large, 2-sided, pylon sign
- Flood Zone: "X" (area of reduced flood risk due to levee, per 2008 Firm Map)
- Owner Occupied. Shown by appointment only!