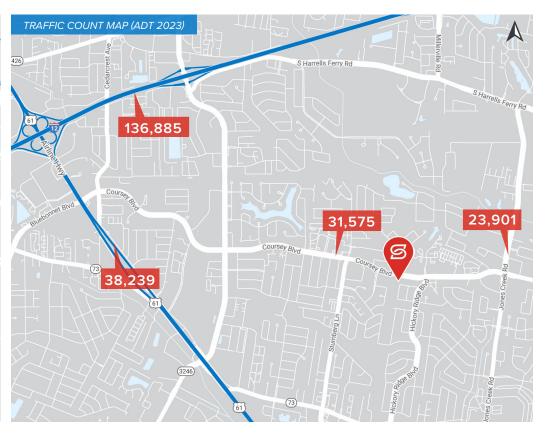

#### PROPERTY OVERVIEW

- Prominent, high visibility commercial location in SE Baton Rouge
- Midway between 2 major N-S traffic arteries: 1.4 miles east of S. Sherwood Forest Blvd. & 0.8 miles west of Jones Creek Rd.
- Easy access to all parts of Baton Rouge & surrounding areas
- Name: Haghighi Rug Gallery (moving to 9125 Bluebonnet Blvd., Baton Rouge)
- Building: Freestanding 6,762± SF multi-purpose, pre-engineered, steel frame building on grade level concrete slab
- 1st Floor: 6,232± SF Total. 3,648± SF in showrooms, offices & restrooms, all central HVAC plus 2,584± SF climate-controlled warehouse (see attached floorplan)
- Mezzanine: 530± SF central HVAC. Large room for office or storage, restroom with shower, & equipment/storage room (see attached floorplan)
- Great visibility and accessibility to all passing traffic on 5-lane Coursey Blvd (no median)
- Approximately 31,575 vehicles pass this site daily.
- Parking: 13 striped, concrete-paved spaces. Room for more.
- Signage: Maximum exposure to all passing traffic using large, 2-sided, pylon sign
- Flood Zone: "X" (area of reduced flood risk due to levee, per 2008 Firm Map)
- Owner Occupied. Shown by appointment only!