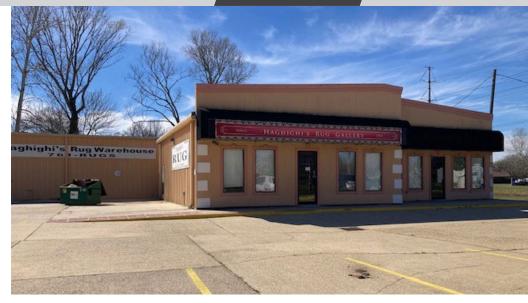

#### PROPERTY OVERVIEW

- Prominent, high visibility commercial location in SE Baton Rouge
- Midway between 2 major N-S traffic arteries: 1.4 miles east of S. Sherwood Forest Blvd. & 0.8 miles west of Jones Creek Rd.
- Easy access to all parts of Baton Rouge & surrounding areas
- Name: Haghighi Rug Gallery (moving to 9125 Bluebonnet Blvd., Baton Rouge)
- Building: Freestanding 6,762± SF multi-purpose, pre-engineered, steel frame building on grade level concrete slab
- 1st Floor: 6,232± SF Total. 3,648± SF in showrooms, offices & restrooms, all central HVAC plus 2,584± SF climate-controlled warehouse (see attached floorplan)
- Mezzanine: 530± SF central HVAC. Large room for office or storage, restroom with shower, & equipment/storage room (see attached floorplan)
- Great visibility and accessibility to all passing traffic on 5-lane Coursey Blvd (no median)
- Approximately 31,575 vehicles pass this site daily.
- Parking: 13 striped, concrete-paved spaces. Room for more.
- Signage: Maximum exposure to all passing traffic using large, 2-sided, pylon sign
- Flood Zone: "X" (area of reduced flood risk due to levee, per 2008 Firm Map)
- Owner Occupied. Shown by appointment only!

## 6,762± SF COMMERCIAL BUILDING

FRONTING MAJOR BATON ROUGE THRUWAY

13420 Coursey Blvd, Baton Rouge, LA 70816

**EXTERIOR PHOTOS** 

JIM S. DOWLING, SIOR

Office: 225-926-4481 Cell: 318-347-2043

jdowling@stirlingprop.com