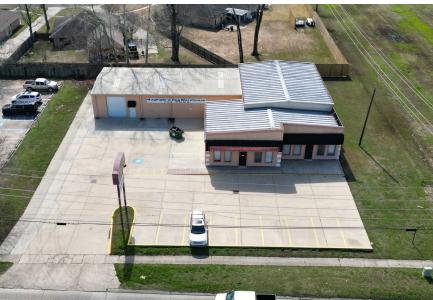

## 6,762± SF COMMERCIAL BUILDING

FRONTING MAJOR BATON ROUGE THRUWAY

13420 Coursey Blvd, Baton Rouge, LA 70816

SUMMARY

AERIAL

GROUND FLOOR FLOOR PLAN

MEZZANINE FLOOR PLAN

DEMOGRAPHICS

#### PROPERTY OVERVIEW

- Prominent, high visibility commercial location in SE Baton Rouge
- Midway between 2 major N-S traffic arteries: 1.4 miles east of S. Sherwood Forest Blvd. & 0.8 miles west of Jones Creek Rd.
- Easy access to all parts of Baton Rouge & surrounding areas
- Name: Haghighi Rug Gallery (moving to 9125 Bluebonnet Blvd., Baton Rouge)
- Building: Freestanding 6,762± SF multi-purpose, pre-engineered, steel frame building on grade level concrete slab
- 1st Floor: 6,232± SF Total. 3,648± SF in showrooms, offices & restrooms, all central HVAC plus 2,584± SF climate-controlled warehouse (see attached floorplan)
- Mezzanine: 530± SF central HVAC. Large room for office or storage, restroom with shower, & equipment/storage room (see attached floorplan)
- Great visibility and accessibility to all passing traffic on 5-lane Coursey Blvd (no median)
- Approximately 31,575 vehicles pass this site daily.
- Parking: 13 striped, concrete-paved spaces. Room for more.
- Signage: Maximum exposure to all passing traffic using large, 2-sided, pylon sign
- Flood Zone: "X" (area of reduced flood risk due to levee, per 2008 Firm Map)
- Owner Occupied. Shown by appointment only!

#### LAND AREA

0.568± Acres (165' W x 150' D)