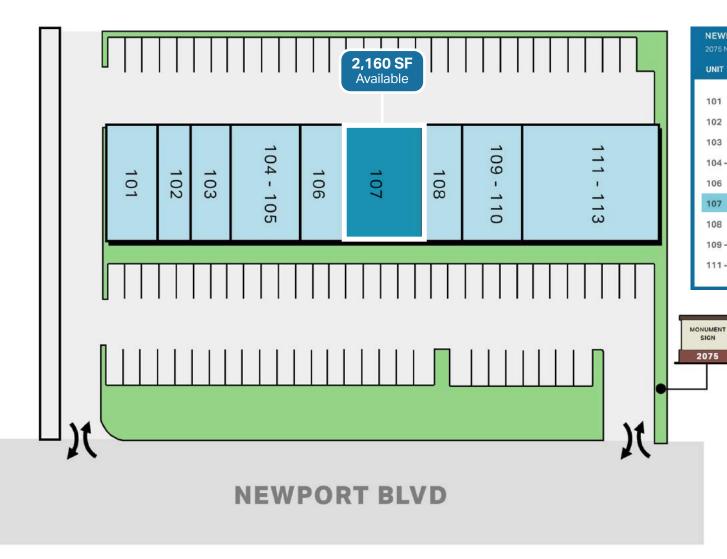

## **SITE PLAN**

| UNIT      | TENANT                       | SIZE     |
|-----------|------------------------------|----------|
| 101       | UMMA PILATES STUDIO          | 1,400 SF |
| 102       | TOTAL BARBER                 | 900 SF   |
| 103       | THE STRENGTH CO-GYM          | 1,200 SF |
| 104 - 105 | GLO NAIL BAR                 | 2.100 SF |
| 106       | 3D LASH SPA                  | 1,200 SF |
| 107       | AVAILABLE                    | 2,160 SF |
| 108       | SUSHI HONG                   | 1,440 SF |
| 109 - 110 | COIN LAUNDRY                 | 1,800 SF |
| 111 - 113 | DOVER SHORES PET CARE CENTER | 4,125 SF |