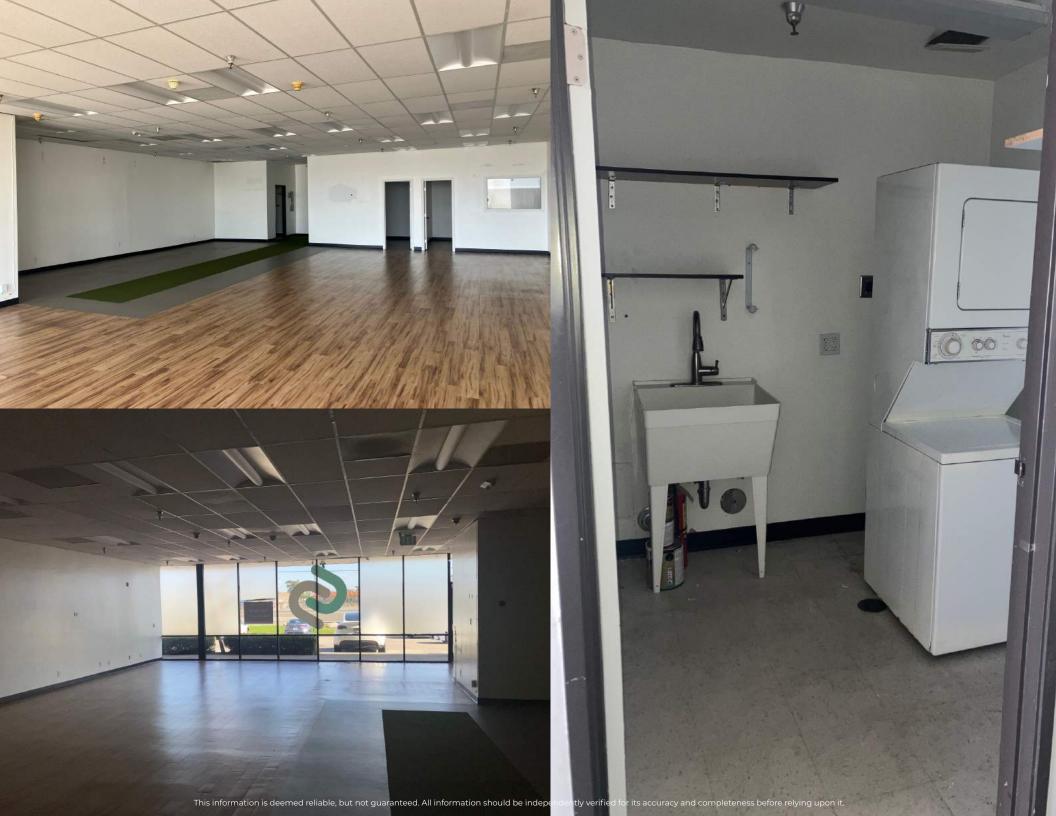

### **Space Highlights**

- Great for Fitness related uses
- Large open area with custom flooring
- 2 private offices + laundry room