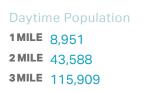

#### DEMOGRAPHICS

#### TRAFFIC COUNTS

Population **1MILE** 35,274 **2MILE** 99,401 **3MILE** 164,125

 NEWPORT BLVD (S)
 11,301 CPD

 55 FREEWAY
 141,105 ADT

Median Household Income **1MILE** \$115,951 **2MILE** \$121,765 **3MILE** \$130,780