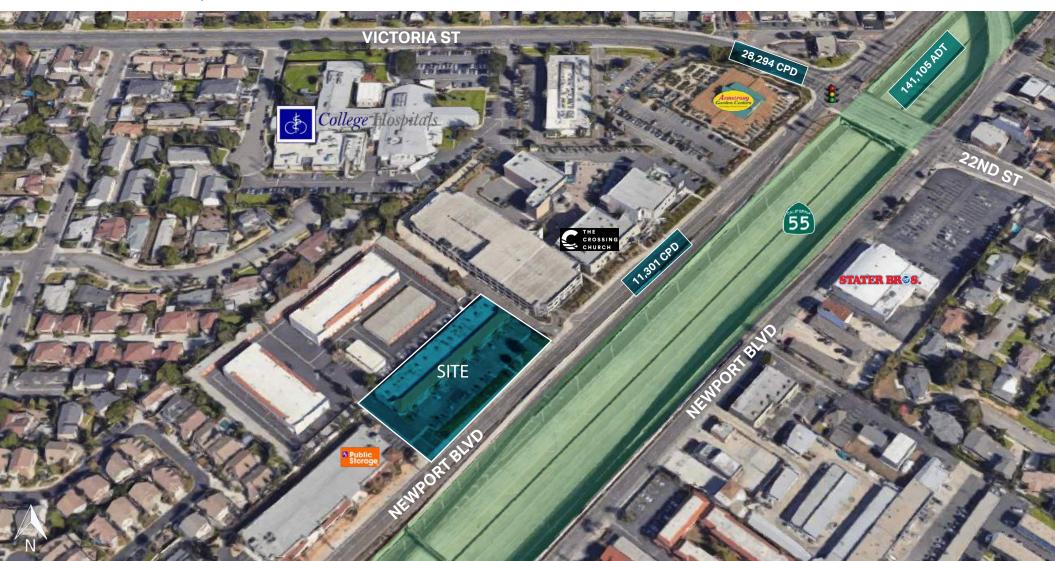

### **Property Highlights**

- Good access / parking / identity
- Serves both Newport & Costa Mesa trade area
- Great for service type businesses

#### TRAFFIC COUNTS

Population **1MILE** 35,274 **2MILE** 99,401 **3MILE** 164,125

 NEWPORT BLVD (S)
 11,301 CPD

 55 FREEWAY
 141,105 ADT

Median Household Income **1MILE** \$115,951 **2MILE** \$121,765 **3MILE** \$130,780