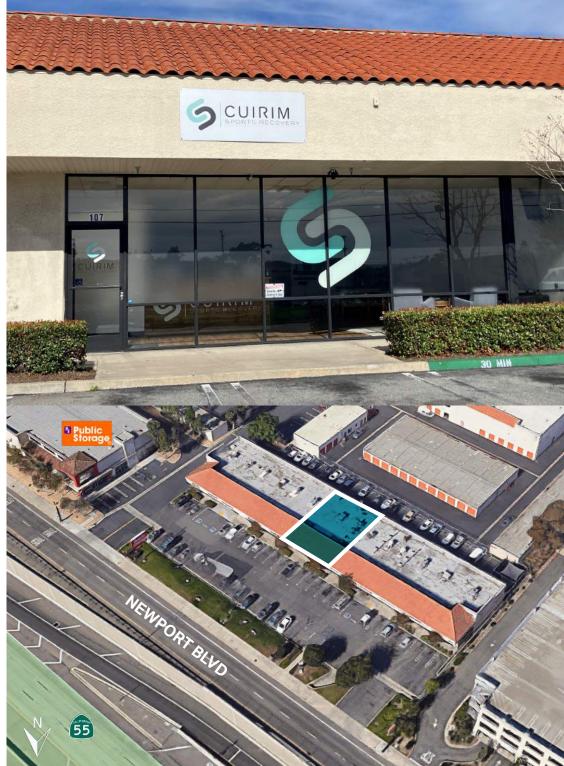

# Newport Mesa Plaza 2075 Newport Blvd Costa Mesa, CA

### **Property Highlights**

- Good access / parking / identity
- Serves both Newport & Costa Mesa trade area
- Great for service type businesses

## **SITE PLAN**

| UNIT      | TENANT                       | SIZE     |
|-----------|------------------------------|----------|
| 101       | UMMA PILATES STUDIO          | 1,400 SF |
| 102       | TOTAL BARBER                 | 900 SF   |
| 103       | THE STRENGTH CO-GYM          | 1,200 SF |
| 104 - 105 | GLO NAIL BAR                 | 2.100 SF |
| 106       | 3D LASH SPA                  | 1,200 SF |
| 107       | AVAILABLE                    | 2,160 SF |
| 108       | SUSHI HONG                   | 1,440 SF |
| 109 - 110 | COIN LAUNDRY                 | 1,800 SF |
| 111 - 113 | DOVER SHORES PET CARE CENTER | 4,125 SF |