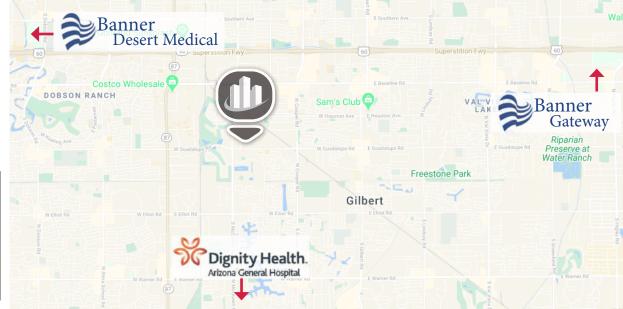

This upscale Gilbert trade area with above average income residential neighborhoods provides a unique opportunity. The highly visible end-cap directly adjacent to Coury Medical provides the perfect co-tenancy for Physical Therapy, Ancillary Medical or Dental. Gilbert has ranked as one of the nation's fastest growing cities. This space is ready for your design as the first to occupy the space and a rare opportunity in the East Valley.