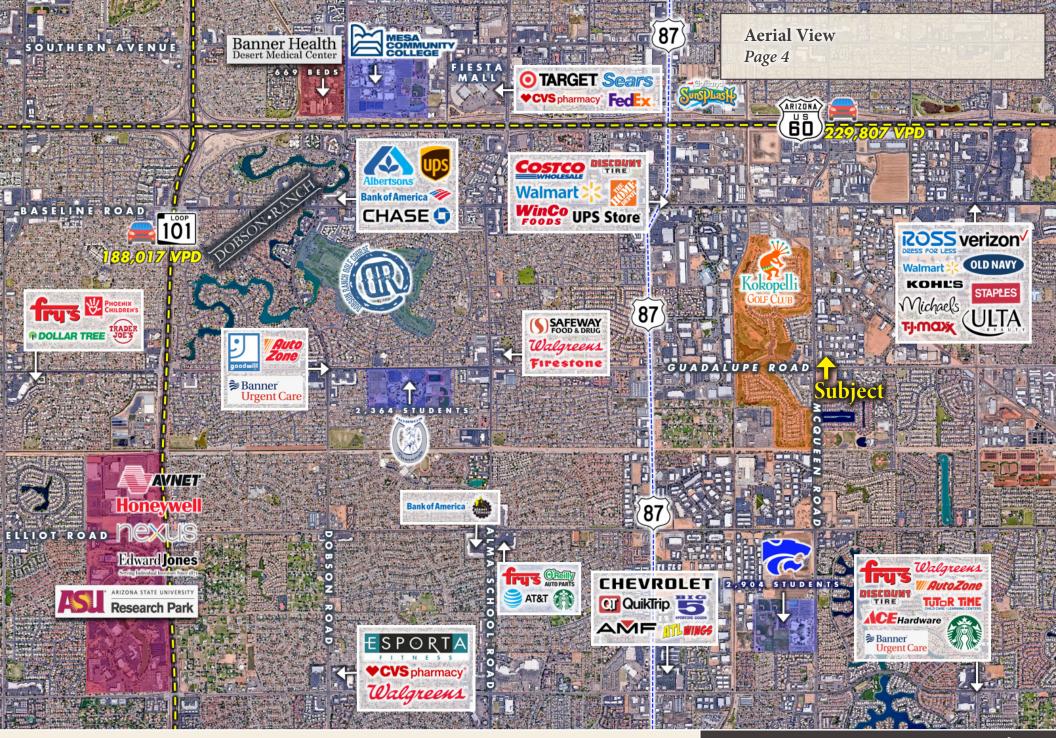

This upscale Gilbert trade area with above average income residential neighborhoods provides a unique opportunity. The highly visible end-cap directly adjacent to Coury Medical provides the perfect co-tenancy for Physical Therapy, Ancillary Medical or Dental. Gilbert has ranked as one of the nation's fastest growing cities. This space is ready for your design as the first to occupy the space and a rare opportunity in the East Valley.