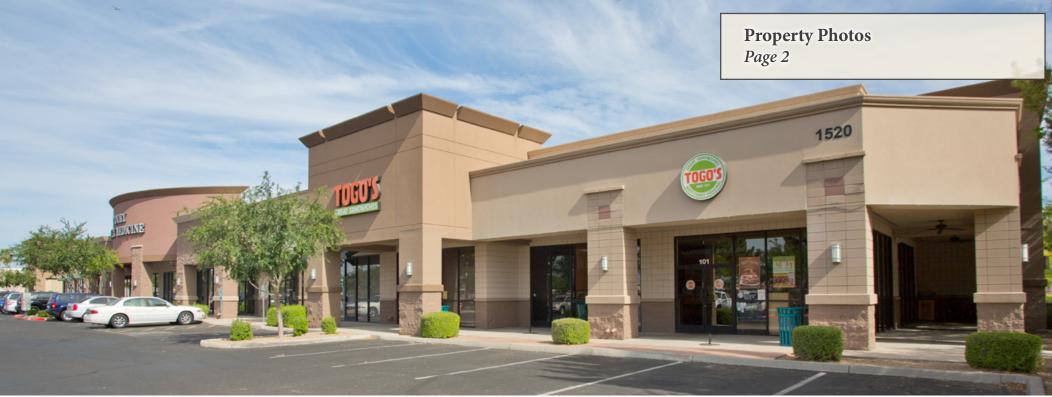

## For Lease: Grey Shell Medical Office Space

The Shops at Fiesta Ranch | 1520 West Guadalupe Road | Gilbert, Arizona

This upscale Gilbert trade area with above average income residential neighborhoods provides a unique opportunity. The highly visible end-cap directly adjacent to Coury Medical provides the perfect co-tenancy for Physical Therapy, Ancillary Medical or Dental. Gilbert has ranked as one of the nation's fastest growing cities. This space is ready for your design as the first to occupy the space and a rare opportunity in the East Valley.