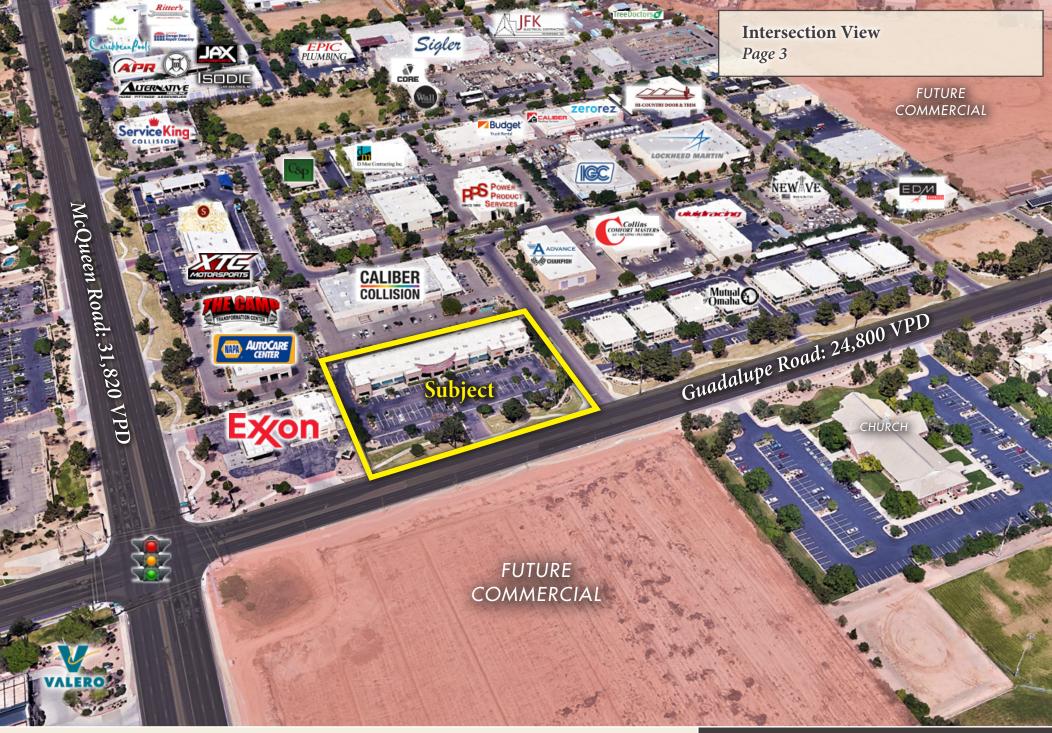

This upscale Gilbert trade area with above average income residential neighborhoods provides a unique opportunity. The highly visible end-cap directly adjacent to Coury Medical provides the perfect co-tenancy for Physical Therapy, Ancillary Medical or Dental. Gilbert has ranked as one of the nation's fastest growing cities. This space is ready for your design as the first to occupy the space and a rare opportunity in the East Valley.

| Lease Rate    | \$24.00/SF NNN            |
|---------------|---------------------------|
| Available SF  | 2,700 SF                  |
| Year Built    | 2007                      |
| Zoning        | C-2, Gilbert              |
| Cross Streets | McQueen & Guadalupe Roads |