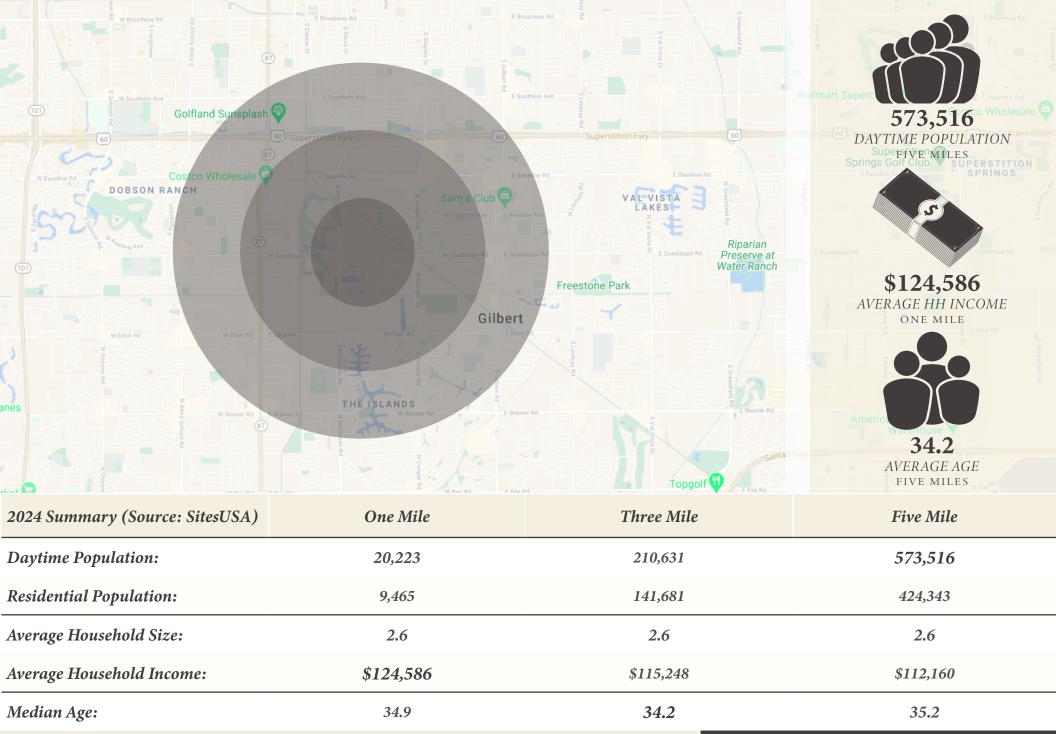

## Highlights

- 2,700 SF Grey Shell Office Space Available
- Rare Opportunity for Medical Office in Gilbert
- Perfect for Physical Therapy
- Income over \$124,586 in One Mile Radius
- Traffic Count over 56,000 per day
- Contemporary Architecture