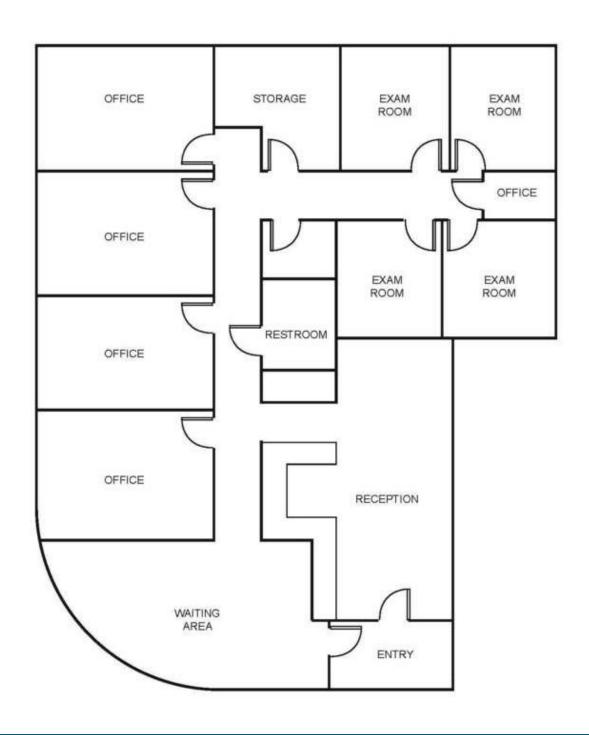

#### **PROPERTY OVERVIEW**

Professional Medical Office ready for immediate occupancy. This upscale office building is comprised of ceramic & glass block exterior design. All suites have direct entry from ample parking lot. New monument sign soon.

Suite 104 is a former Pediatric clinic.

#### **PROPERTY HIGHLIGHTS**

- · Medical Suite Ready for Move-In
- · Direct Entry Suite

1984

- Former Pediatric
- Monument Sign Available

// AVAILABLE SPACES

LEASE TYPE | MG TOTAL SPACE | 2,008 SF LEASE TERM | Negotiable LEASE RATE | \$16.00 SF/yr

| SUITE     | TENANT    | SIZE (SF) | LEASE TYPE     | LEASE RATE    |
|-----------|-----------|-----------|----------------|---------------|
| Suite 104 | Available | 2,008 SF  | Modified Gross | \$16.00 SF/yr |