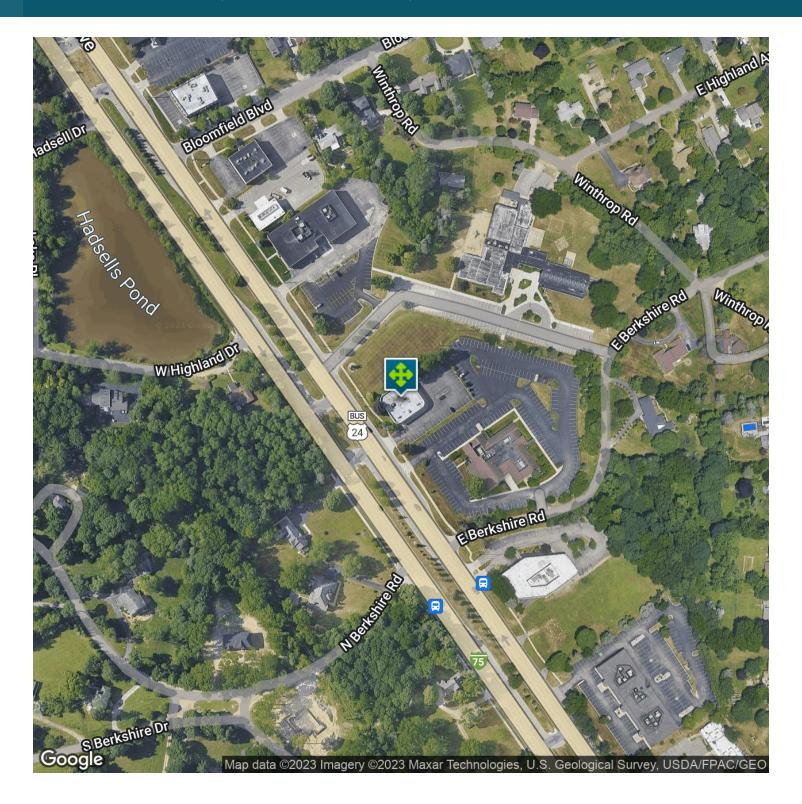

#### **LOCATION OVERVIEW**

Located in the Medical Office District on Woodward Ave between Square Lake Rd and St Joe's Trinity Hospital.