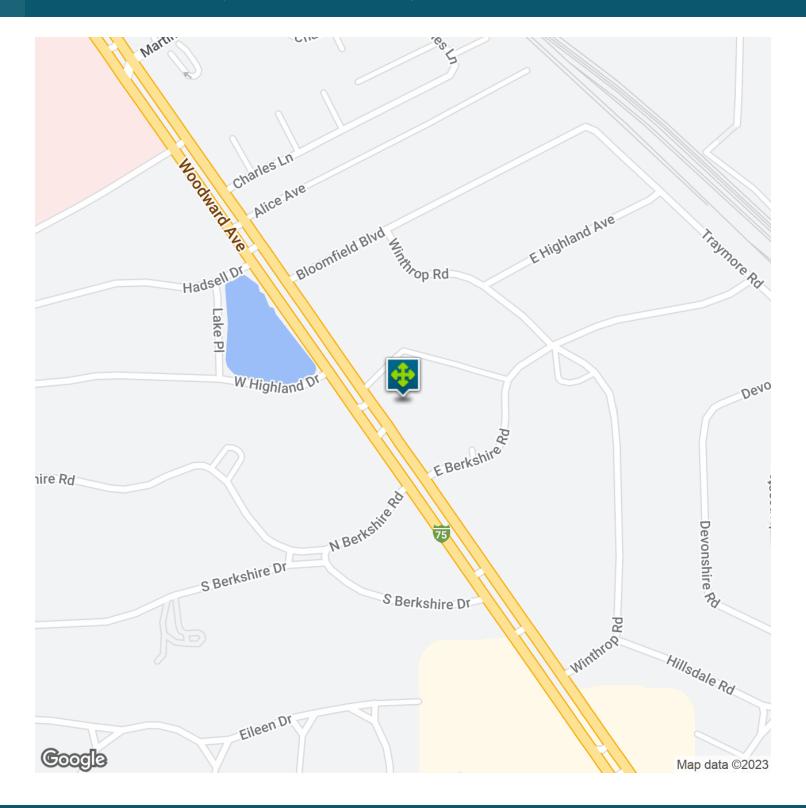

#### **LOCATION OVERVIEW**

Located in the Medical Office District on Woodward Ave between Square Lake Rd and St Joe's Trinity Hospital.