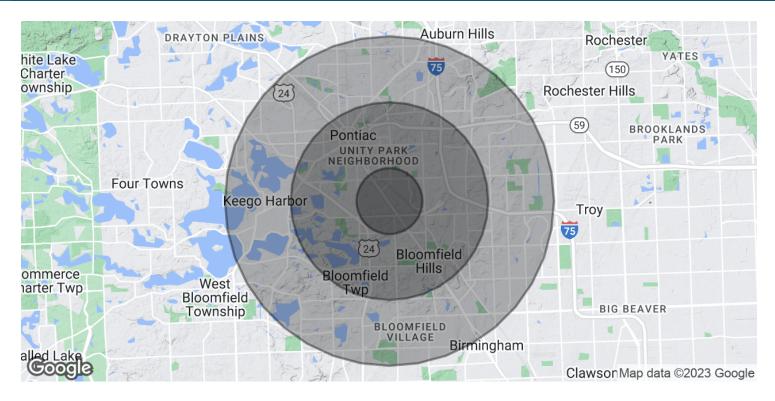

### // DEMOGRAPHICS MAP & REPORT

| POPULATION                            | 1 MILE              | 3 MILES               | 5 MILES               |
|---------------------------------------|---------------------|-----------------------|-----------------------|
| Total Population                      | 5,477               | 53,144                | 156,405               |
| Average age                           | 40.6                | 39.7                  | 39.1                  |
| Average age (Male)                    | 39.2                | 38.6                  | 38.1                  |
| Average age (Female)                  | 42.6                | 41.0                  | 40.3                  |
|                                       |                     |                       |                       |
|                                       |                     |                       |                       |
| HOUSEHOLDS & INCOME                   | 1 MILE              | 3 MILES               | 5 MILES               |
| HOUSEHOLDS & INCOME  Total households | <b>1 MILE</b> 2,370 | <b>3 MILES</b> 21,535 | <b>5 MILES</b> 60,824 |
|                                       |                     |                       |                       |
| Total households                      | 2,370               | 21,535                | 60,824                |

<sup>\*</sup> Demographic data derived from 2020 ACS - US Census