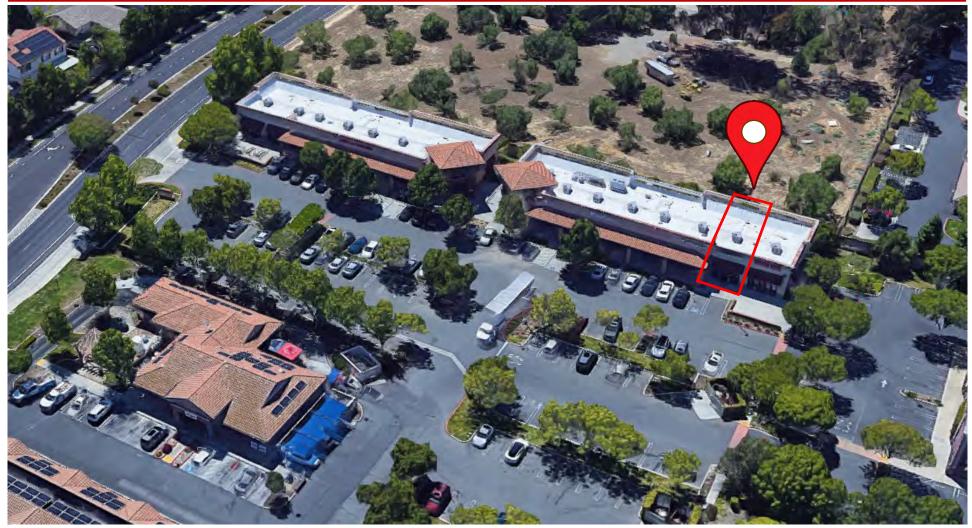

# **Empire Crossings Center**

For Sublease: 2<sup>nd</sup> Gen Hookah Lounge

Rental Rate: \$2.50 PSF, Plus NNN

Available SF: 1,196± SF

Center Size: 22,250± SF

#### **Center Photos**

The information contained herein has been obtained from sources we deem reliable. We cannot, however, assume responsibility for its accuracy.