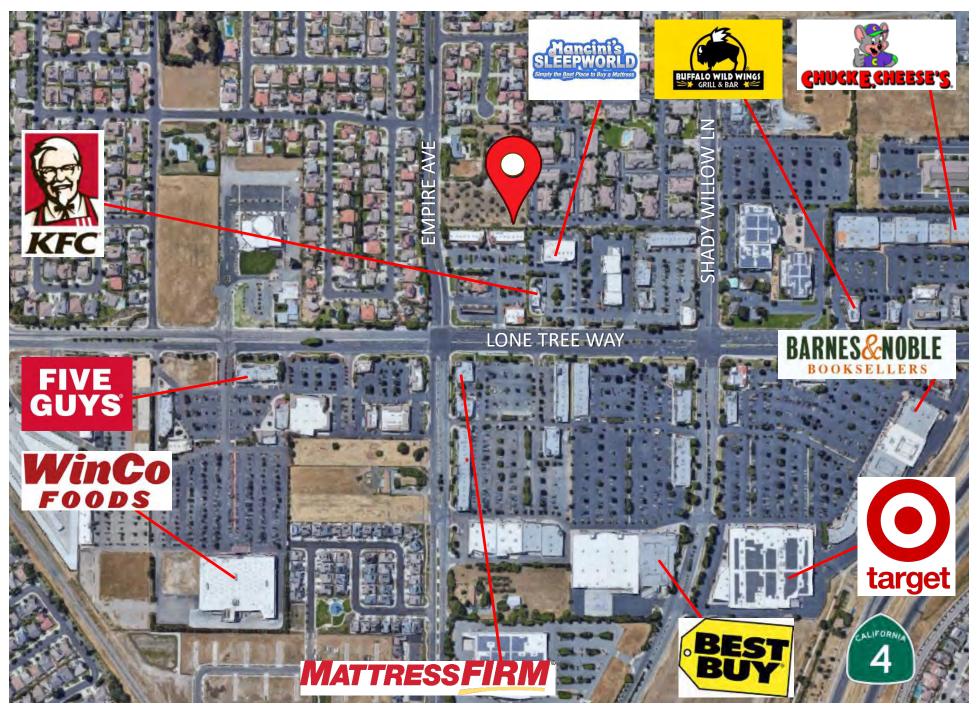

#### **Empire Crossings Center**

- 2nd Generation Hookah Lounge for sublease Tenant will leave furniture, fixtures, and equipment in unit.
- Recently completed lounge upgrades with new lighting, chairs, speakers, and painting.
- Newer construction Community Strip Center surrounded by national and local retailers, and residential neighborhoods.
- Nearby retailers Include Target, BevMo, Winco, Barnes & Noble, Etc.
- Average Household Incomes in Excess of \$190,000 in a 1-Mile Radius.
- Easy accessibility to nearby Interstate 4 and Lone Tree Way Intersection.
- Traffic averages over 77,992 vehicles per day.
- Co-Tenant mix includes Salon Centric, Quickly, Hop Asylum, and many more.
- Dense Residential and Daytime Population with a 3-mile population of approximately 29,041.

# **Empire Crossings Center**

For Sublease: 2<sup>nd</sup> Gen Hookah Lounge

Rental Rate: \$2.50 PSF, Plus NNN

Available SF: 1,196± SF

Center Size: 22,250± SF