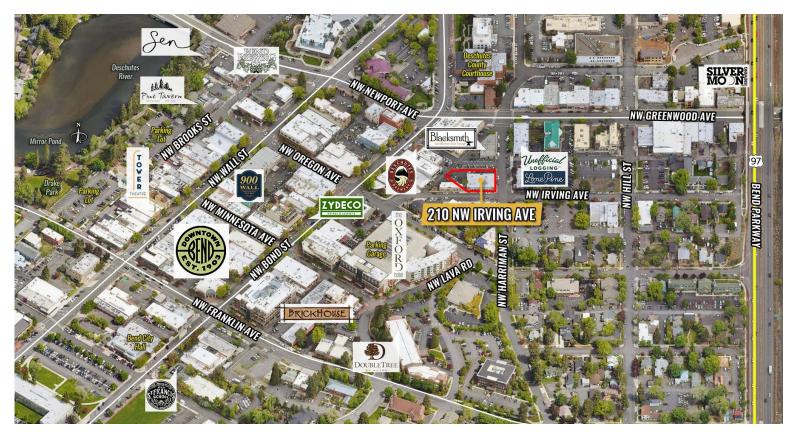

## Carriage House Building Office Space in Downtown Bend 210 NW Irving Ave., Bend, OR 97703

# Carriage House Building Office Space in Downtown Bend

210 NW Irving Ave., Bend, OR 97703

#### **HIGHLIGHTS**

- Newly remodeled office suite with a reception area, seven private offices, and a conference room
- New carpet and paint
- Located at the corner of Harriman and Irving in downtown Bend
- Single level office building
- Excellent Highway 97/Bend Parkway access
- Close proximity to downtown retail, banks, and restaurants