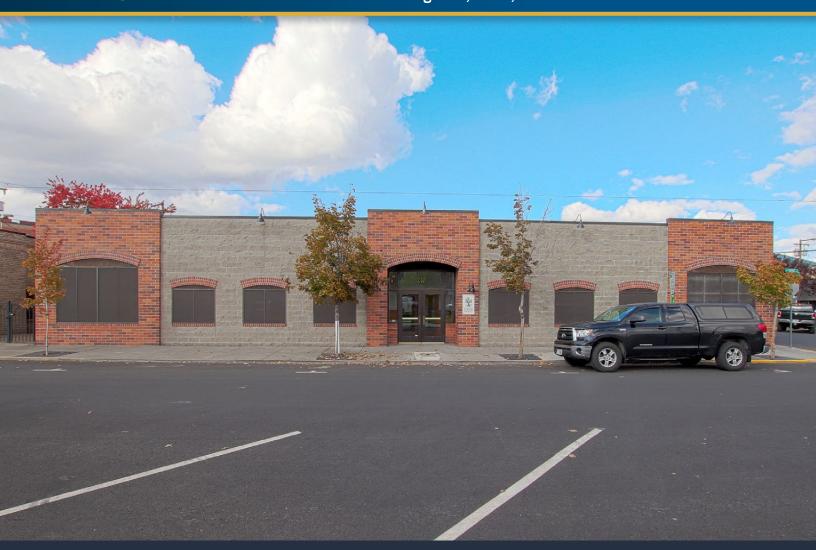

## Carriage House Building Office Space in Downtown Bend 210 NW Irving Ave., Bend, OR 97703

# Carriage House Building Office Space in Downtown Bend

210 NW Irving Ave., Bend, OR 97703

#### **HIGHLIGHTS**

- Newly remodeled office suite with a reception area, seven private offices, and a conference room
- New carpet and paint
- Located at the corner of Harriman and Irving in downtown Bend
- Single level office building
- Excellent Highway 97/Bend Parkway access
- Close proximity to downtown retail, banks, and restaurants