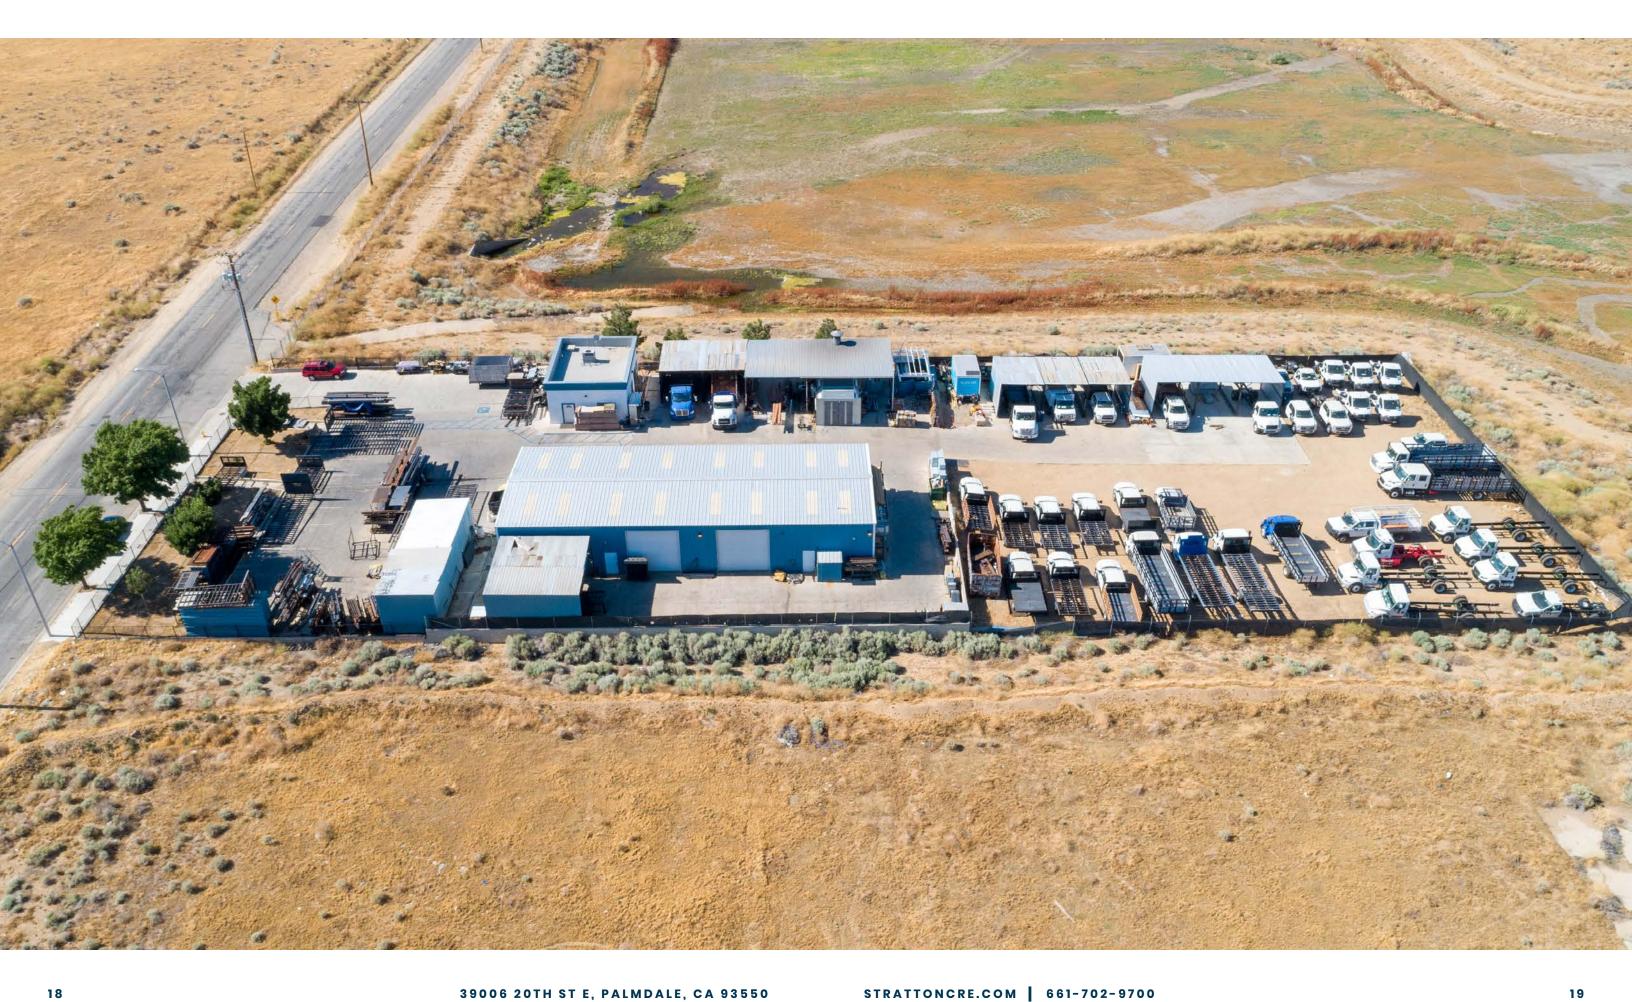

#### AUTO BODY & REPAIR FOR LEASE

Stratton Commercial Real Estate, Inc. is delighted to present 39006 20th St E, a versatile 4,800 sq.ft. auto body property available for lease in Palmdale, CA. Situated on a spacious 1.37-acre lot with prominent frontage on 20th St E, this property features a secure fenced yard providing ample parking and storage. The facility includes an 800 sq.ft. office building and a 4,000 sq.ft. workshop space equipped with four ground-level doors, an outside covered work area, and a permitted spray booth. This property is ideal for auto body businesses seeking a well-equipped and strategically located space in Palmdale. Contact Robert Stratton for more details.

| BUILDING SQ.FT | 4,800±       |
|----------------|--------------|
| LOT SIZE SQ.FT | 59,673±      |
| YEAR BUILT     | 2009         |
| FLOORS         | 1            |
| APN(S)         | 3022-012-017 |
| ZONING         | LCM11/2-B1   |