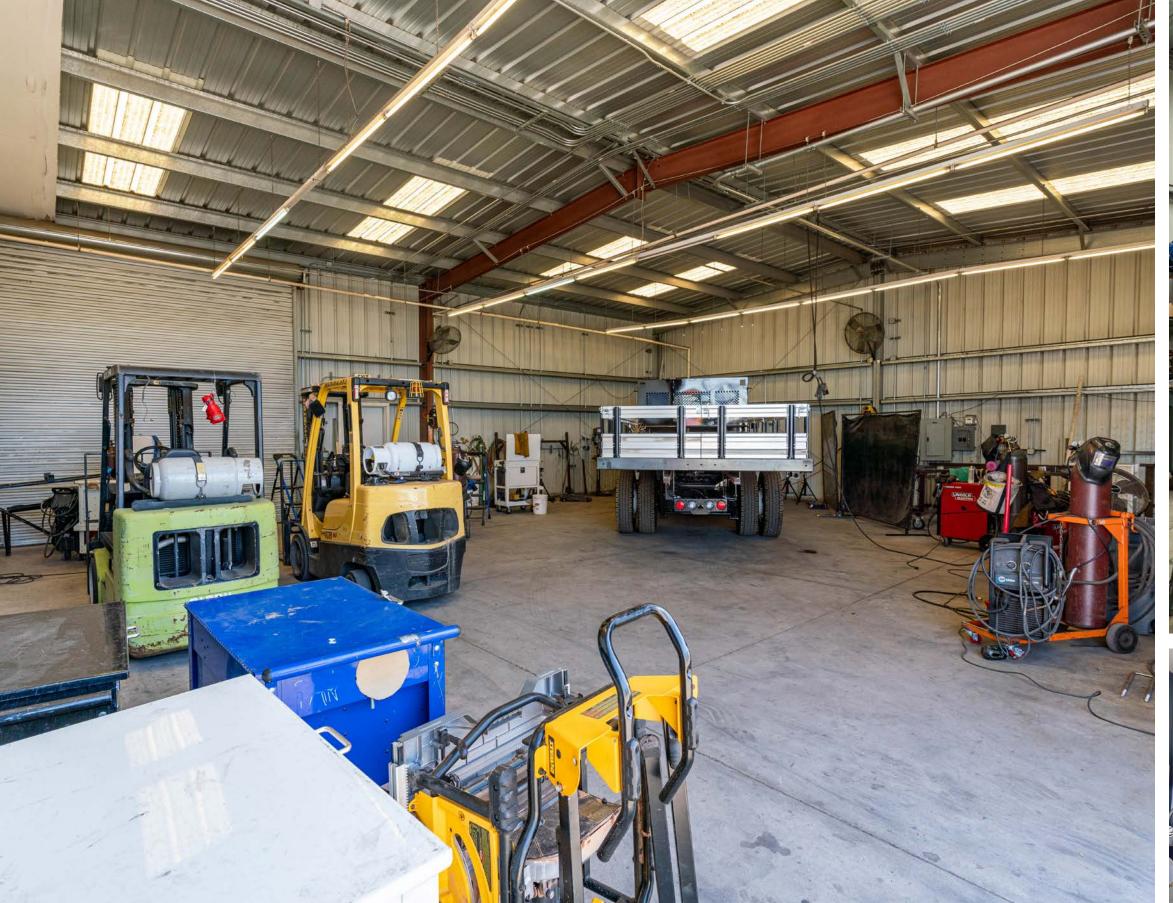

#### AUTO BODY & REPAIR FOR LEASE

Stratton Commercial Real Estate, Inc. is delighted to present 39006 20th St E, a versatile 4,800 sq.ft. auto body property available for lease in Palmdale, CA. Situated on a spacious 1.37-acre lot with prominent frontage on 20th St E, this property features a secure fenced yard providing ample parking and storage. The facility includes an 800 sq.ft. office building and a 4,000 sq.ft. workshop space equipped with four ground-level doors, an outside covered work area, and a permitted spray booth. This property is ideal for auto body businesses seeking a well-equipped and strategically located space in Palmdale. Contact Robert Stratton for more details.

#### **FLOOR PLAN**

WORKSPACE