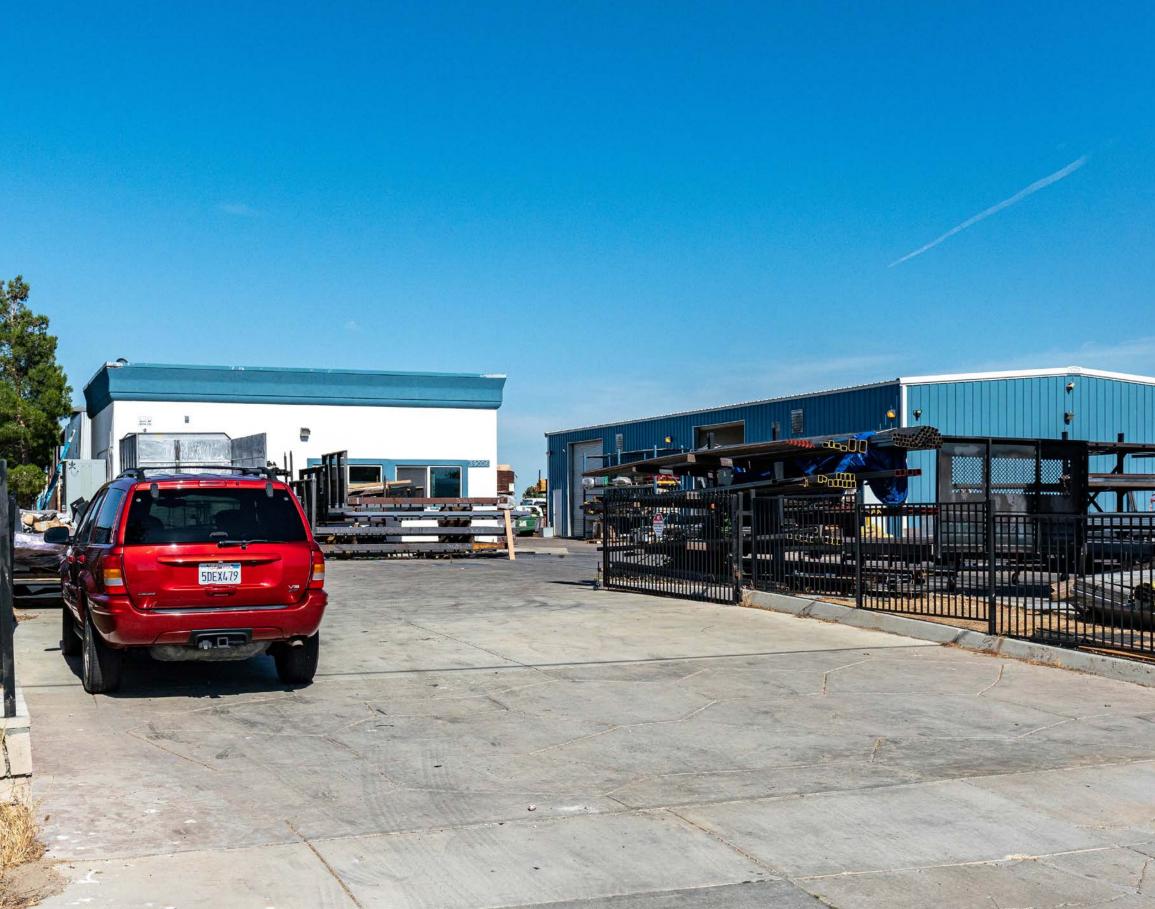

#### AUTO BODY & REPAIR FOR LEASE

Stratton Commercial Real Estate, Inc. is delighted to present 39006 20th St E, a versatile 4,800 sq.ft. auto body property available for lease in Palmdale, CA. Situated on a spacious 1.37-acre lot with prominent frontage on 20th St E, this property features a secure fenced yard providing ample parking and storage. The facility includes an 800 sq.ft. office building and a 4,000 sq.ft. workshop space equipped with four ground-level doors, an outside covered work area, and a permitted spray booth. This property is ideal for auto body businesses seeking a well-equipped and strategically located space in Palmdale. Contact Robert Stratton for more details.