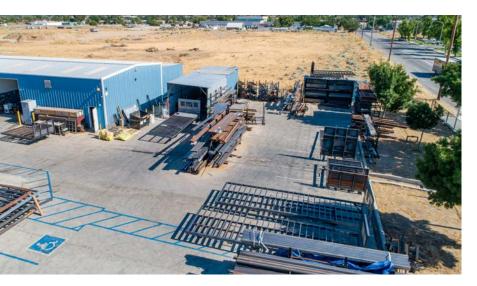

**39006** 20TH ST E

PALMDALE, CA 93550

FOR LEASE AUTO BODY & REPAIR

#### AUTO BODY & REPAIR FOR LEASE

Stratton Commercial Real Estate, Inc. is delighted to present 39006 20th St E, a versatile 4,800 sq.ft. auto body property available for lease in Palmdale, CA. Situated on a spacious 1.37-acre lot with prominent frontage on 20th St E, this property features a secure fenced yard providing ample parking and storage. The facility includes an 800 sq.ft. office building and a 4,000 sq.ft. workshop space equipped with four ground-level doors, an outside covered work area, and a permitted spray booth. This property is ideal for auto body businesses seeking a well-equipped and strategically located space in Palmdale. Contact Robert Stratton for more details.