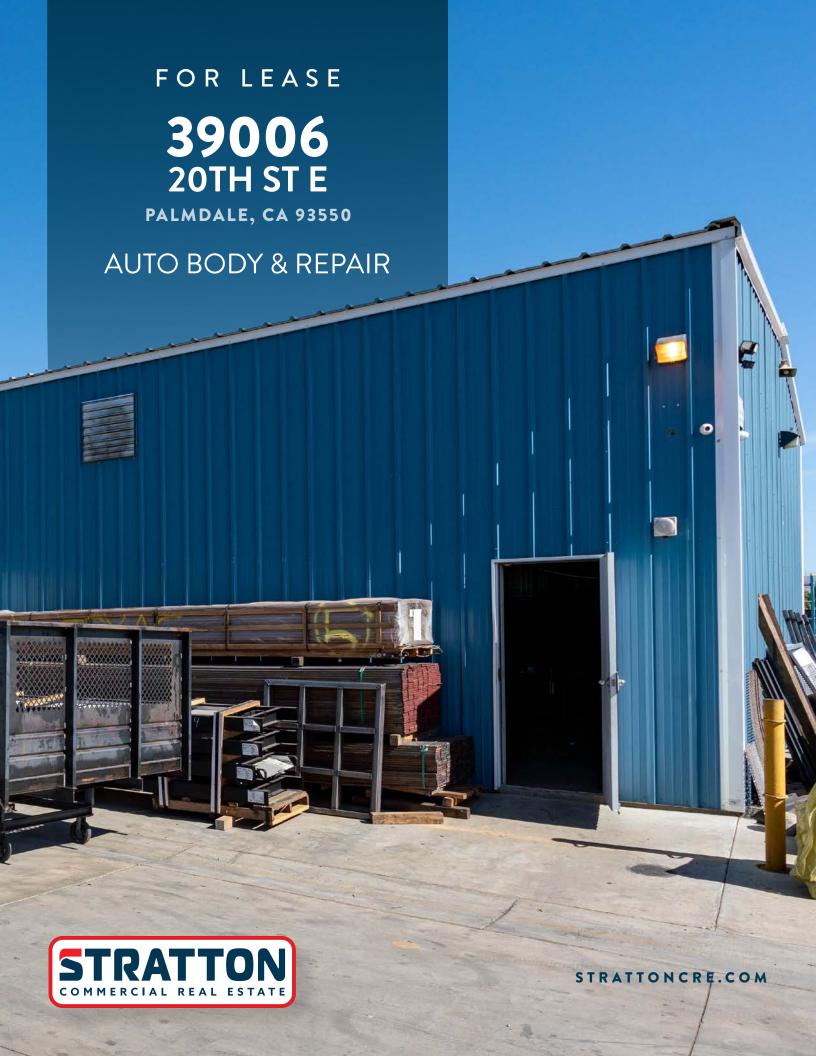

**39006** 20TH ST E

PALMDALE, CA 93550

FOR LEASE AUTO BODY & REPAIR

#### AUTO BODY & REPAIR FOR LEASE

Stratton Commercial Real Estate, Inc. is delighted to present 39006 20th St E, a versatile 4,800 sq.ft. auto body property available for lease in Palmdale, CA. Situated on a spacious 1.37-acre lot with prominent frontage on 20th St E, this property features a secure fenced yard providing ample parking and storage. The facility includes an 800 sq.ft. office building and a 4,000 sq.ft. workshop space equipped with four ground-level doors, an outside covered work area, and a permitted spray booth. This property is ideal for auto body businesses seeking a well-equipped and strategically located space in Palmdale. Contact Robert Stratton for more details.