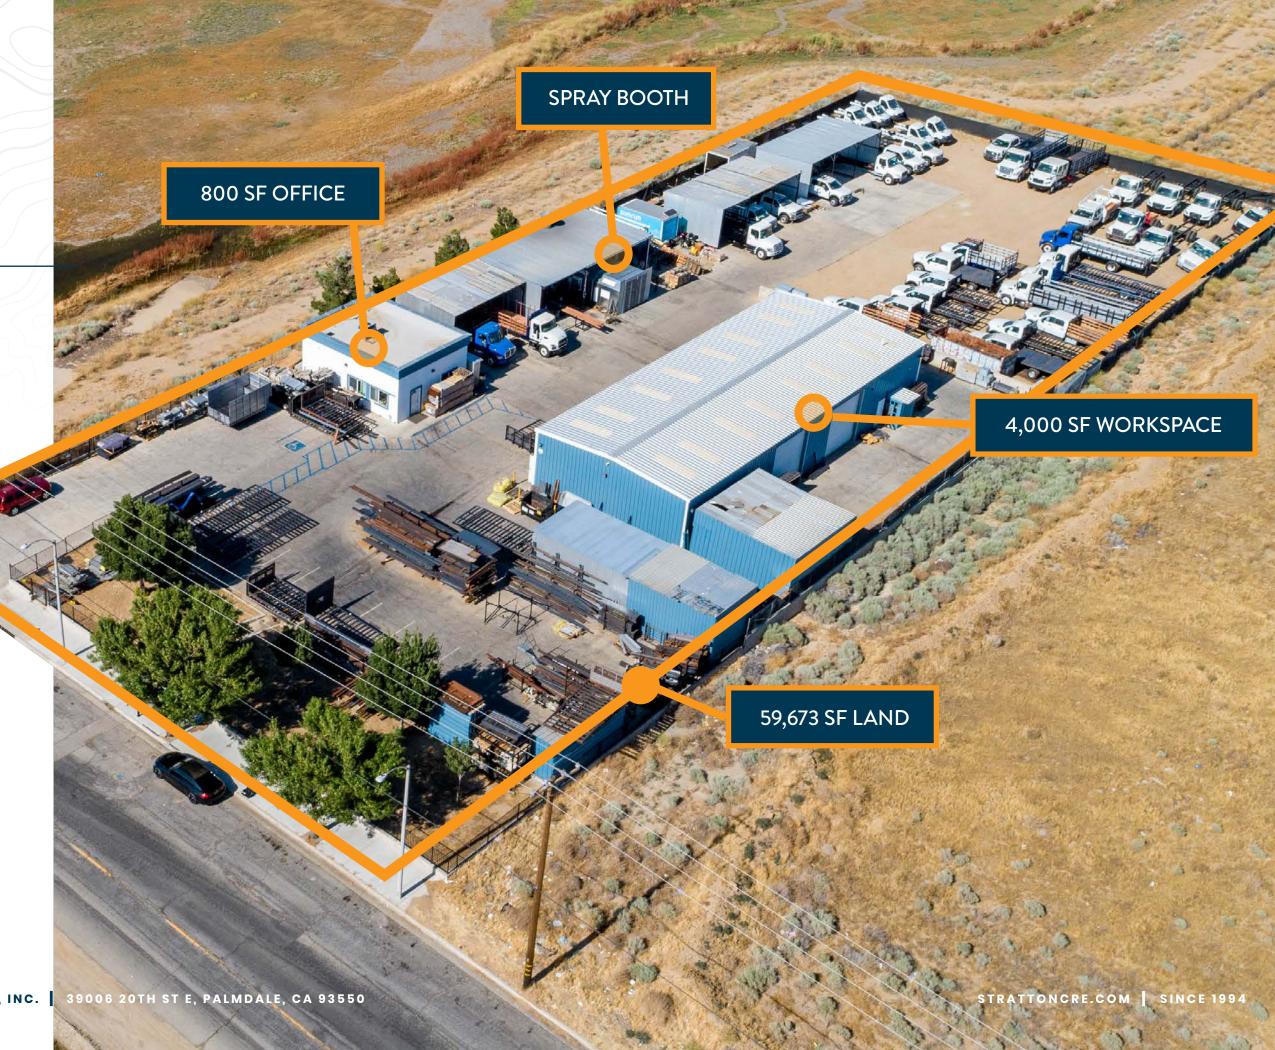

#### AUTO BODY & REPAIR FOR LEASE

Stratton Commercial Real Estate, Inc. is delighted to present 39006 20th St E, a versatile 4,800 sq.ft. auto body property available for lease in Palmdale, CA. Situated on a spacious 1.37-acre lot with prominent frontage on 20th St E, this property features a secure fenced yard providing ample parking and storage. The facility includes an 800 sq.ft. office building and a 4,000 sq.ft. workshop space equipped with four ground-level doors, an outside covered work area, and a permitted spray booth. This property is ideal for auto body businesses seeking a well-equipped and strategically located space in Palmdale. Contact Robert Stratton for more details.

| BUILDING SQ.FT | 4,800±       |
|----------------|--------------|
| LOT SIZE SQ.FT | 59,673±      |
| YEAR BUILT     | 2009         |
| FLOORS         | 1            |
| APN(S)         | 3022-012-017 |
| ZONING         | LCM11/2-B1   |