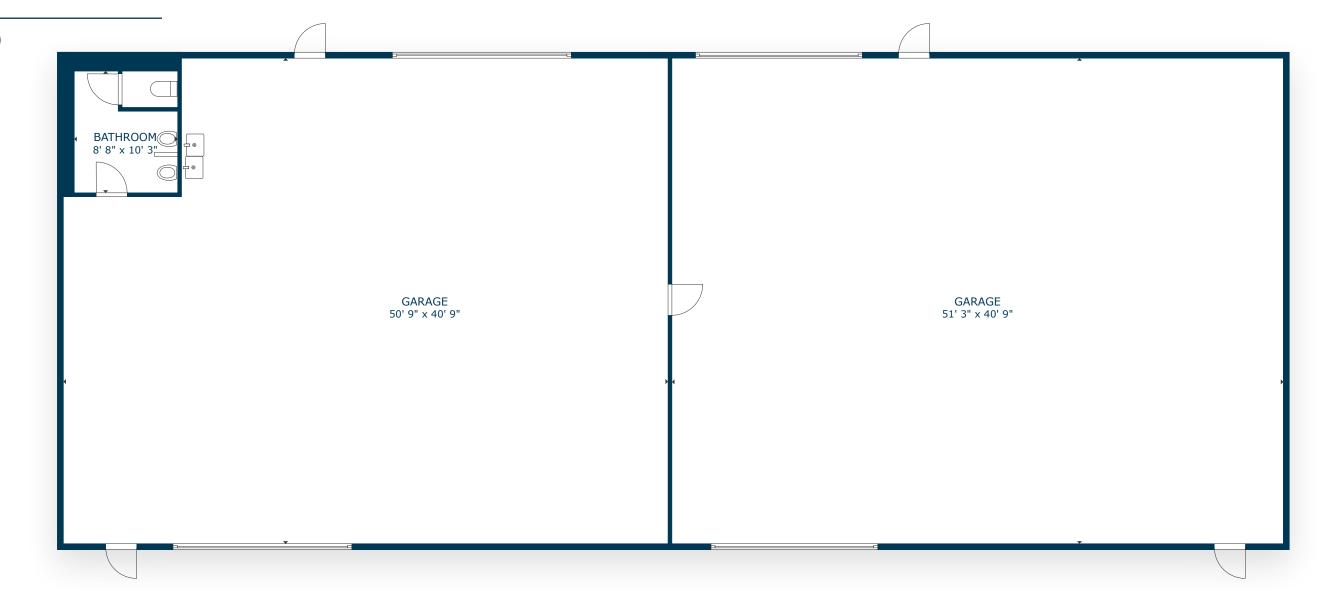

providing ample parking and storage. The facility includes an 800 sq.ft. office building and a 4,000 sq.ft. workshop space equipped with four ground-level doors, an outside covered work area, and a permitted spray booth. This property is ideal for auto body businesses seeking a well-equipped and strategically located space in Palmdale. Contact Robert Stratton for more details.

| BUILDING SQ.FT | 4,800±       |
|----------------|--------------|
| LOT SIZE SQ.FT | 59,673±      |
| YEAR BUILT     | 2009         |
| FLOORS         | 1            |
| APN(S)         | 3022-012-017 |
| ZONING         | LCM11/2-B1   |

























## 39006 20TH ST E

PALMDALE, CA 93550

#### **FLOOR PLAN**

OFFICE SPACE









## 39006 20TH ST E

PALMDALE, CA 93550

#### **FLOOR PLAN**

WORKSPACE









## **39006** 20TH ST E

PALMDALE, CA 93550

**FOR LEASE** 

# FOR MORE INFORMATION:



## **Robert Stratton**

CEO/President - DRE #01182000

Cell: 661-212-5699

Robert@StrattonCRE.com

The information in this brochure has been obtained from sources believed to be reliable. While we do not doubt its accuracy, we have not verified it and make no guarantee, warranty or representation about it. It is your responsibility to independently confirm its accuracy and completeness.