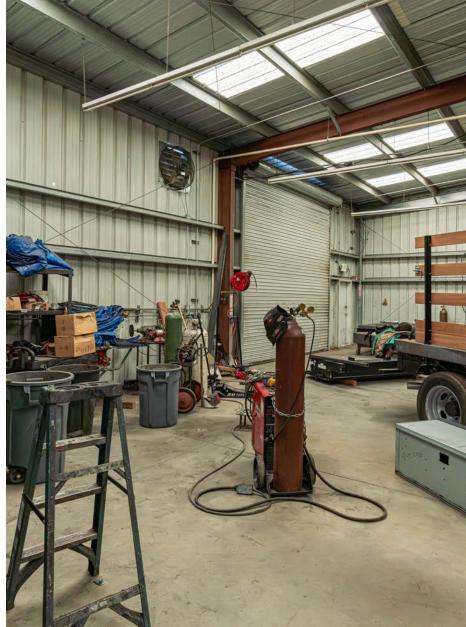

body property available for lease in Palmdale, CA. Situated on a spacious 1.37-acre lot with prominent frontage on 20th St E, this property features a secure fenced yard providing ample parking and storage. The facility includes an 800 sq.ft. office building and a 4,000 sq.ft. workshop space equipped with four ground-level doors, an outside covered work area, and a permitted spray booth. This property is ideal for auto body businesses seeking a well-equipped and strategically located space in Palmdale. Contact Robert Stratton for more details.

| BUILDING SQ.FT | 4,800±       |
|----------------|--------------|
| LOT SIZE SQ.FT | 59,673±      |
| YEAR BUILT     | 2009         |
| FLOORS         | 1            |
| APN(S)         | 3022-012-017 |
| ZONING         | LCM11/2-B1   |

























## 39006 20TH ST E

PALMDALE, CA 93550

#### **FLOOR PLAN**

OFFICE SPACE









## 39006 20TH ST E

PALMDALE, CA 93550

#### **FLOOR PLAN**

WORKSPACE









## **39006** 20TH ST E

PALMDALE, CA 93550

**FOR LEASE** 

# FOR MORE INFORMATION:



## **Robert Stratton**

CEO/President - DRE #01182000

Cell: 661-212-5699

Robert@StrattonCRE.com

The information in this brochure has been obtained from sources believed to be reliable. While we do not doubt its accuracy, we have not verified it and make no guarantee, warranty or representation about it. It is your responsibility to independently confirm its accuracy and completeness.