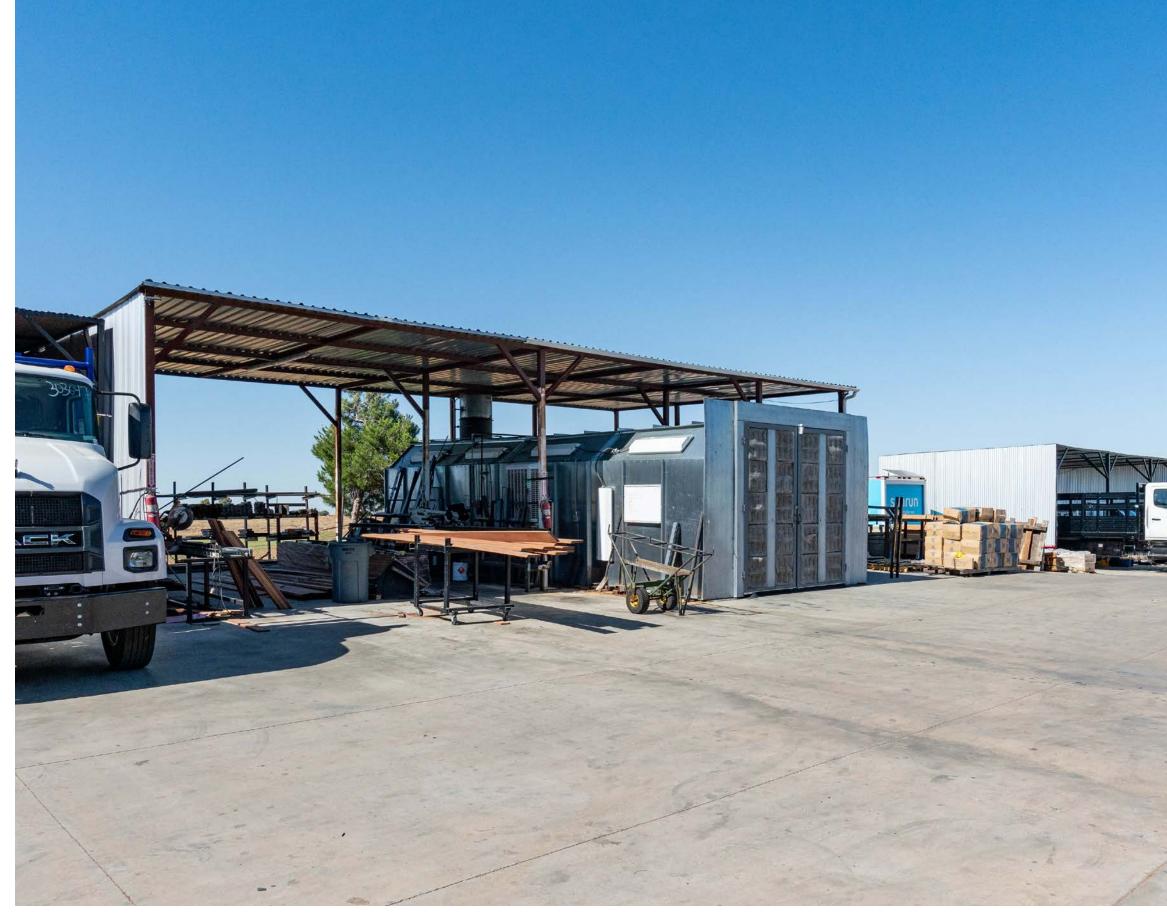

#### AUTO BODY & REPAIR FOR LEASE

Stratton Commercial Real Estate, Inc. is delighted to present 39006 20th St E, a versatile 4,800 sq.ft. auto body property available for lease in Palmdale, CA. Situated on a spacious 1.37-acre lot with prominent frontage on 20th St E, this property features a secure fenced yard providing ample parking and storage. The facility includes an 800 sq.ft. office building and a 4,000 sq.ft. workshop space equipped with four ground-level doors, an outside covered work area, and a permitted spray booth. This property is ideal for auto body businesses seeking a well-equipped and strategically located space in Palmdale. Contact Robert Stratton for more details.