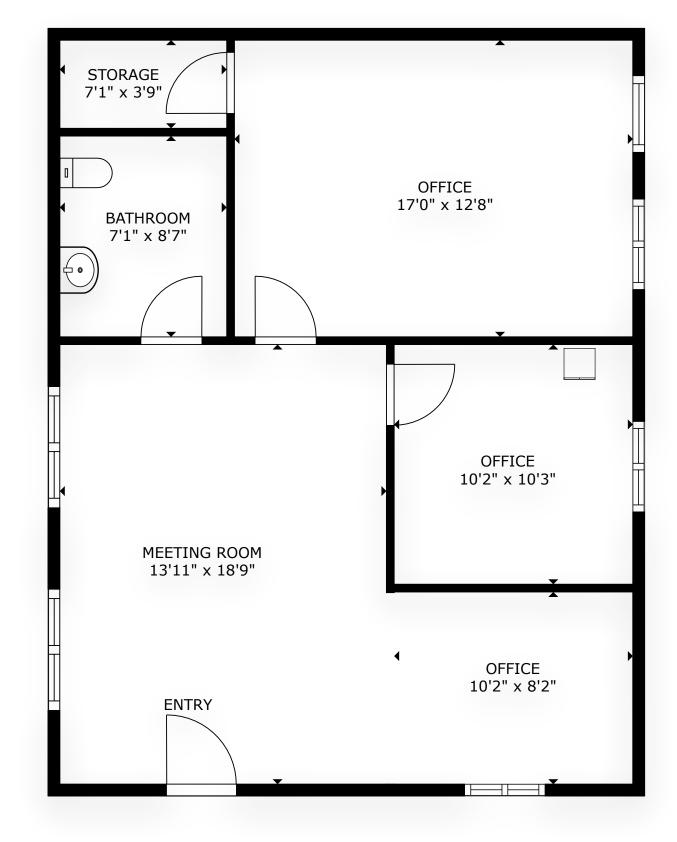

ith prominent frontage on 20th St E, this property features a secure fenced yard providing ample parking and storage. The facility includes an 800 sq.ft. office building and a 4,000 sq.ft. workshop space equipped with four ground-level doors, an outside covered work area, and a permitted spray booth. This property is ideal for auto body businesses seeking a well-equipped and strategically located space in Palmdale. Contact Robert Stratton for more details.

| BUILDING SQ.FT | 4,800±       |
|----------------|--------------|
| LOT SIZE SQ.FT | 59,673±      |
| YEAR BUILT     | 2009         |
| FLOORS         | 1            |
| APN(S)         | 3022-012-017 |
| ZONING         | LCM11/2-B1   |

























## 39006 20TH ST E

PALMDALE, CA 93550

#### **FLOOR PLAN**

OFFICE SPACE









## 39006 20TH ST E

PALMDALE, CA 93550

#### **FLOOR PLAN**

WORKSPACE









## **39006** 20TH ST E

PALMDALE, CA 93550

**FOR LEASE** 

# FOR MORE INFORMATION:



## **Robert Stratton**

CEO/President - DRE #01182000

Cell: 661-212-5699

Robert@StrattonCRE.com

The information in this brochure has been obtained from sources believed to be reliable. While we do not doubt its accuracy, we have not verified it and make no guarantee, warranty or representation about it. It is your responsibility to independently confirm its accuracy and completeness.