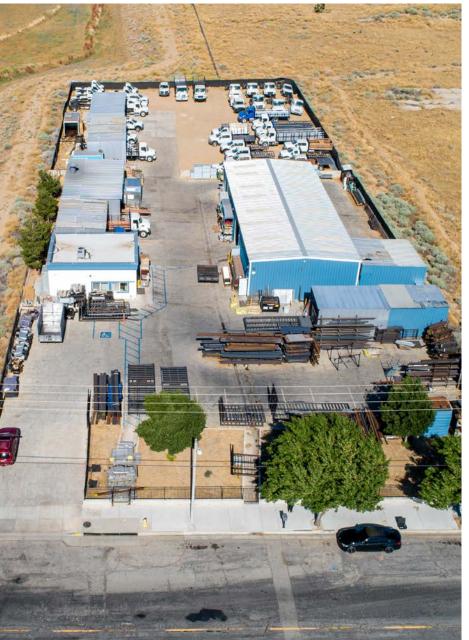

#### AUTO BODY & REPAIR FOR LEASE

Stratton Commercial Real Estate, Inc. is delighted to present 39006 20th St E, a versatile 4,800 sq.ft. auto body property available for lease in Palmdale, CA. Situated on a spacious 1.37-acre lot with prominent frontage on 20th St E, this property features a secure fenced yard providing ample parking and storage. The facility includes an 800 sq.ft. office building and a 4,000 sq.ft. workshop space equipped with four ground-level doors, an outside covered work area, and a permitted spray booth. This property is ideal for auto body businesses seeking a well-equipped and strategically located space in Palmdale. Contact Robert Stratton for more details.

| BUILDING SQ.FT | 4,800±       |
|----------------|--------------|
| LOT SIZE SQ.FT | 59,673±      |
| YEAR BUILT     | 2009         |
| FLOORS         | 1            |
| APN(S)         | 3022-012-017 |
| ZONING         | LCM11/2-B1   |