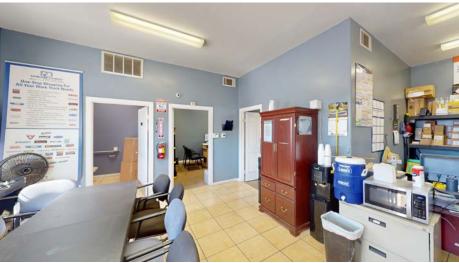

dy property available for lease in Palmdale, CA. Situated on a spacious 1.37-acre lot with prominent frontage on 20th St E, this property features a secure fenced yard providing ample parking and storage. The facility includes an 800 sq.ft. office building and a 4,000 sq.ft. workshop space equipped with four ground-level doors, an outside covered work area, and a permitted spray booth. This property is ideal for auto body businesses seeking a well-equipped and strategically located space in Palmdale. Contact Robert Stratton for more details.

| BUILDING SQ.FT | 4,800±       |
|----------------|--------------|
| LOT SIZE SQ.FT | 59,673±      |
| YEAR BUILT     | 2009         |
| FLOORS         | 1            |
| APN(S)         | 3022-012-017 |
| ZONING         | LCM11/2-B1   |

























## 39006 20TH ST E

PALMDALE, CA 93550

#### **FLOOR PLAN**

OFFICE SPACE









## 39006 20TH ST E

PALMDALE, CA 93550

#### **FLOOR PLAN**

WORKSPACE









## **39006** 20TH ST E

PALMDALE, CA 93550

**FOR LEASE** 

# FOR MORE INFORMATION:



## **Robert Stratton**

CEO/President - DRE #01182000

Cell: 661-212-5699

Robert@StrattonCRE.com

The information in this brochure has been obtained from sources believed to be reliable. While we do not doubt its accuracy, we have not verified it and make no guarantee, warranty or representation about it. It is your responsibility to independently confirm its accuracy and completeness.