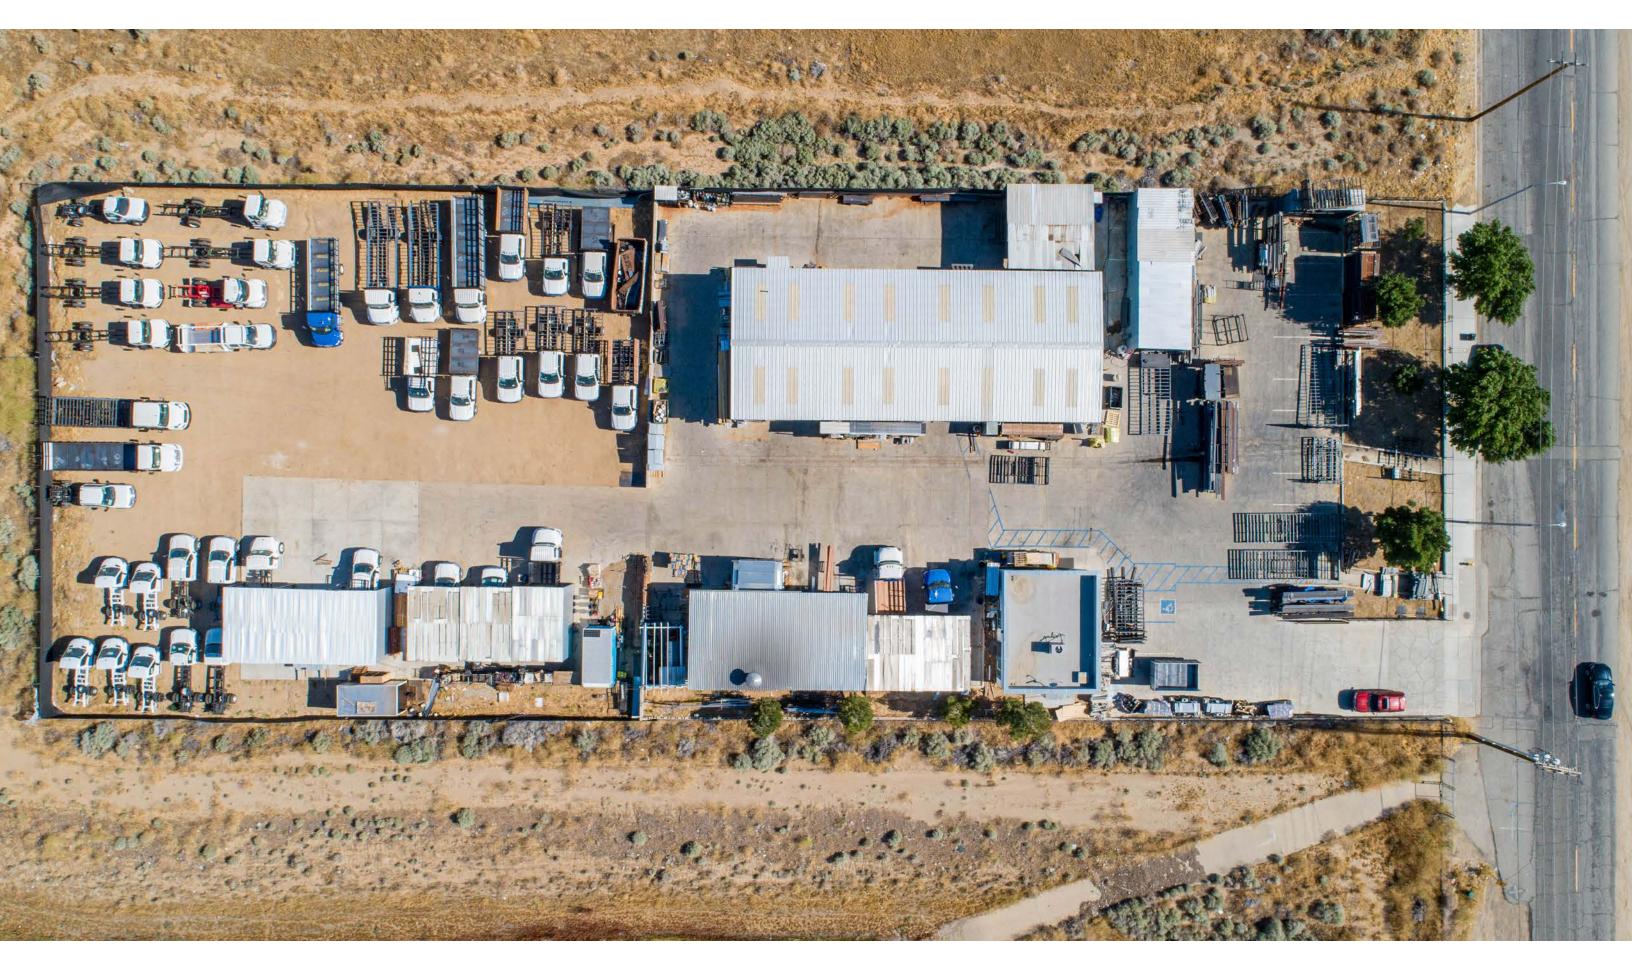

#### AUTO BODY & REPAIR FOR LEASE

Stratton Commercial Real Estate, Inc. is delighted to present 39006 20th St E, a versatile 4,800 sq.ft. auto body property available for lease in Palmdale, CA. Situated on a spacious 1.37-acre lot with prominent frontage on 20th St E, this property features a secure fenced yard providing ample parking and storage. The facility includes an 800 sq.ft. office building and a 4,000 sq.ft. workshop space equipped with four ground-level doors, an outside covered work area, and a permitted spray booth. This property is ideal for auto body businesses seeking a well-equipped and strategically located space in Palmdale. Contact Robert Stratton for more details.

| BUILDING SQ.FT | 4,800±       |
|----------------|--------------|
| LOT SIZE SQ.FT | 59,673±      |
| YEAR BUILT     | 2009         |
| FLOORS         | 1            |
| APN(S)         | 3022-012-017 |
| ZONING         | LCM11/2-B1   |