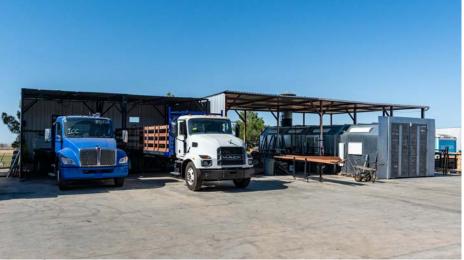

#### AUTO BODY & REPAIR FOR LEASE

Stratton Commercial Real Estate, Inc. is delighted to present 39006 20th St E, a versatile 4,800 sq.ft. auto body property available for lease in Palmdale, CA. Situated on a spacious 1.37-acre lot with prominent frontage on 20th St E, this property features a secure fenced yard providing ample parking and storage. The facility includes an 800 sq.ft. office building and a 4,000 sq.ft. workshop space equipped with four ground-level doors, an outside covered work area, and a permitted spray booth. This property is ideal for auto body businesses seeking a well-equipped and strategically located space in Palmdale. Contact Robert Stratton for more details.