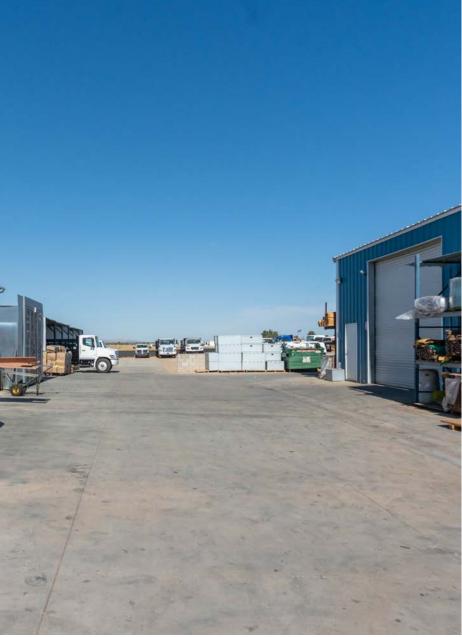

#### AUTO BODY & REPAIR FOR LEASE

Stratton Commercial Real Estate, Inc. is delighted to present 39006 20th St E, a versatile 4,800 sq.ft. auto body property available for lease in Palmdale, CA. Situated on a spacious 1.37-acre lot with prominent frontage on 20th St E, this property features a secure fenced yard providing ample parking and storage. The facility includes an 800 sq.ft. office building and a 4,000 sq.ft. workshop space equipped with four ground-level doors, an outside covered work area, and a permitted spray booth. This property is ideal for auto body businesses seeking a well-equipped and strategically located space in Palmdale. Contact Robert Stratton for more details.