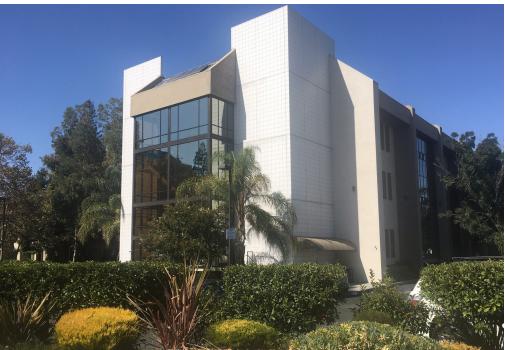

#### **PROJECT HIGHLIGHTS**

- ♦ Located at 1470 Civic Court, Civic Executive Park consists of a three story office building totaling approximately 51,048 square feet and situated on 1.52 acres. Parking is plentyful and is evenly distributed around the project.
- ♦ The Property is centrally located off of highly trafficked Willow Pass Road, with easy access to Interstate 680, Highway 242 and Highway 4.
- ◆ The Property benefits from exceptional proximity to retail and service amenities due to its location justs a few blocks from Sun Valley Mall, the popular Willow Shopping Center and the new Veranda Shopping Center.