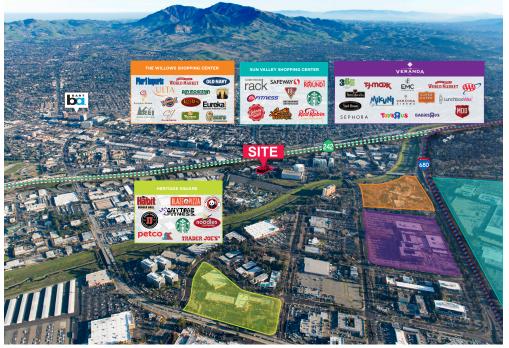

#### **PROJECT HIGHLIGHTS**

- ♦ Located at 1470 Civic Court, Civic Executive Park consists of a three story office building totaling approximately 51,048 square feet and situated on 1.52 acres. Parking is plentyful and is evenly distributed around the project.
- ♦ The Property is centrally located off of highly trafficked Willow Pass Road, with easy access to Interstate 680, Highway 242 and Highway 4.
- ◆ The Property benefits from exceptional proximity to retail and service amenities due to its location justs a few blocks from Sun Valley Mall, the popular Willow Shopping Center and the new Veranda Shopping Center.