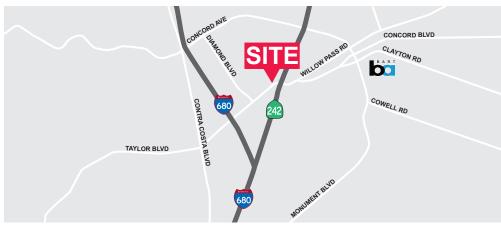

#### **PROJECT HIGHLIGHTS**

- ♦ Located at 1470 Civic Court, Civic Executive Park consists of a three story office building totaling approximately 51,048 square feet and situated on 1.52 acres. Parking is plentyful and is evenly distributed around the project.
- ♦ The Property is centrally located off of highly trafficked Willow Pass Road, with easy access to Interstate 680, Highway 242 and Highway 4.
- ◆ The Property benefits from exceptional proximity to retail and service amenities due to its location justs a few blocks from Sun Valley Mall, the popular Willow Shopping Center and the new Veranda Shopping Center.