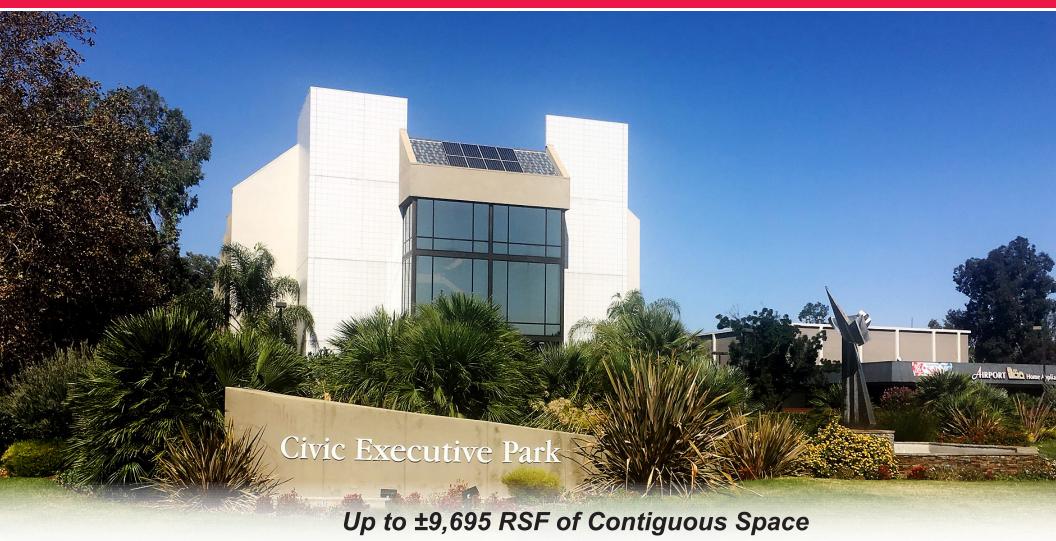

1470 Civic Court, Concord

**Space Available** Suite 300: ±1,742 RSF | Suite 310: ±1,303 RSF | Suite 312: ±1,632 RSF | Suite 309: ±1,803 RSF | Suite 311: ±1,200 RSF | Suite 320: ±2,015 RSF | Suite 360: ±1,807 RSF

#### **PROJECT HIGHLIGHTS**

- ♦ Located at 1470 Civic Court, Civic Executive Park consists of a three story office building totaling approximately 51,048 square feet and situated on 1.52 acres. Parking is plentyful and is evenly distributed around the project.
- ♦ The Property is centrally located off of highly trafficked Willow Pass Road, with easy access to Interstate 680, Highway 242 and Highway 4.
- ◆ The Property benefits from exceptional proximity to retail and service amenities due to its location justs a few blocks from Sun Valley Mall, the popular Willow Shopping Center and the new Veranda Shopping Center.