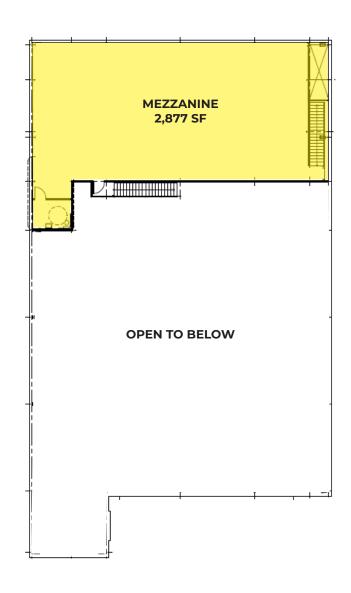

# FLOOR PLANS

# PROPERTY DETAILS

| SALE PRICE           | Contact Broker                                      |
|----------------------|-----------------------------------------------------|
| ADDRESS              | 1723 Roundrock Drive<br>Raleigh NC 27615            |
| TOTAL SQUARE FOOTAGE | 12,922 SF<br>(6,020 SF office / 6,902 SF Warehouse) |
| ACREAGE              | 1.62                                                |
| YEAR BUILT           | 2017                                                |
| DRIVE IN DOORS       | 2                                                   |
| LOADING DOCKS        | 1                                                   |
| ROOF                 | Metal                                               |
| ZONING               | IX-3                                                |
|                      |                                                     |