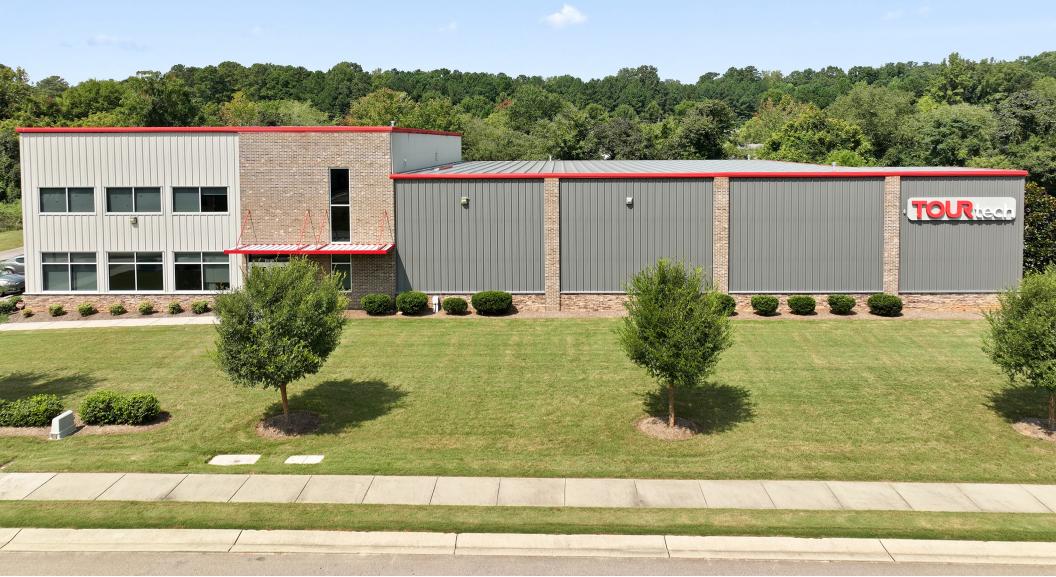

# FOR SALE 1723 ROUNDROCK

ROUNDROCK BUSINESS PARK
STAND-ALONE FLEX BUILDING
RALEIGH, NC

#### EXECUTIVE SUMMARY

RCR is pleased to offer for sale this rare stand-alone flex building situated in Roundrock Business Park. Located in Raleigh North Carolina, the building presents an attractive opportunity for investors or owner occupants to own real estate in a high demand market for flex product. The building offers flexibility for various uses and businesses consisting of office and warehouse space with drive-in doors and a loading dock. Located in the industrial corridor of North Raleigh, the park offers convenient access to major highways US-1 and I-540.

# PROPERTY DETAILS

| SALE PRICE           | Contact Broker                                      |
|----------------------|-----------------------------------------------------|
| ADDRESS              | 1723 Roundrock Drive<br>Raleigh NC 27615            |
| TOTAL SQUARE FOOTAGE | 12,922 SF<br>(6,020 SF office / 6,902 SF Warehouse) |
| ACREAGE              | 1.62                                                |
| YEAR BUILT           | 2017                                                |
| DRIVE IN DOORS       | 2                                                   |
| LOADING DOCKS        | 1                                                   |
| ROOF                 | Metal                                               |
| ZONING               | IX-3                                                |
|                      |                                                     |