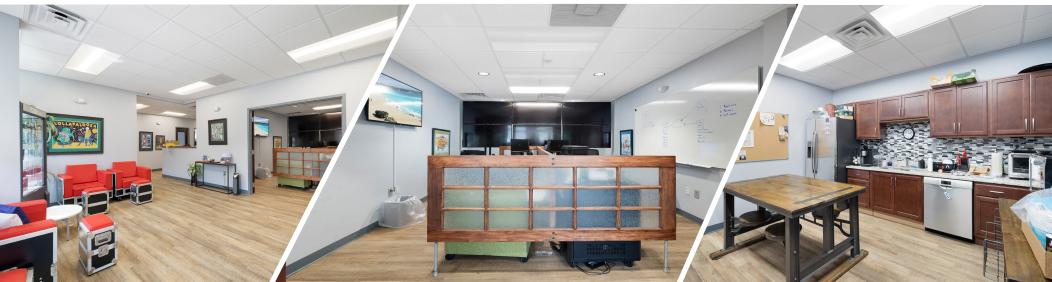

#### EXECUTIVE SUMMARY

RCR is pleased to offer for sale this rare stand-alone flex building situated in Roundrock Business Park. Located in Raleigh North Carolina, the building presents an attractive opportunity for investors or owner occupants to own real estate in a high demand market for flex product. The building offers flexibility for various uses and businesses consisting of office and warehouse space with drive-in doors and a loading dock. Located in the industrial corridor of North Raleigh, the park offers convenient access to major highways US-1 and I-540.

# PROPERTY DETAILS

| SALE PRICE           | Contact Broker                                      |
|----------------------|-----------------------------------------------------|
| ADDRESS              | 1723 Roundrock Drive<br>Raleigh NC 27615            |
| TOTAL SQUARE FOOTAGE | 12,922 SF<br>(6,020 SF office / 6,902 SF Warehouse) |
| ACREAGE              | 1.62                                                |
| YEAR BUILT           | 2017                                                |
| DRIVE IN DOORS       | 2                                                   |
| LOADING DOCKS        | 1                                                   |
| ROOF                 | Metal                                               |
| ZONING               | IX-3                                                |
|                      |                                                     |