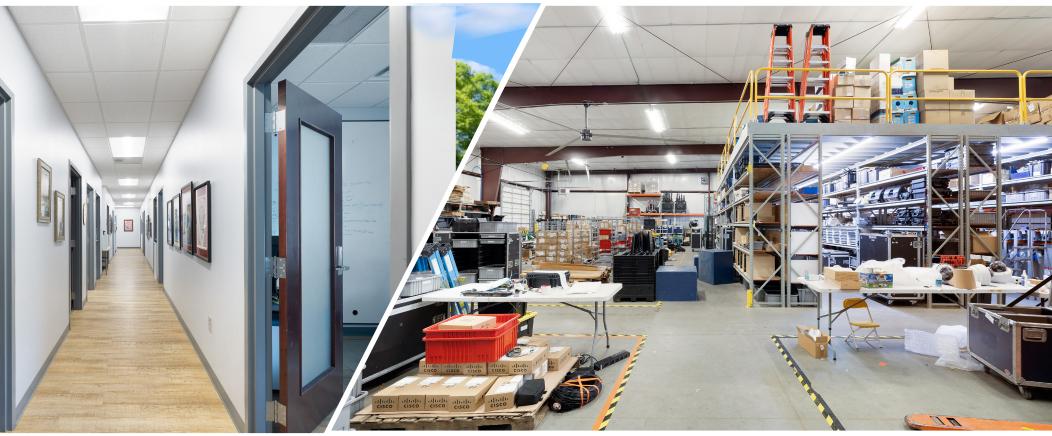

#### EXECUTIVE SUMMARY

RCR is pleased to offer for sale this rare stand-alone flex building situated in Roundrock Business Park. Located in Raleigh North Carolina, the building presents an attractive opportunity for investors or owner occupants to own real estate in a high demand market for flex product. The building offers flexibility for various uses and businesses consisting of office and warehouse space with drive-in doors and a loading dock. Located in the industrial corridor of North Raleigh, the park offers convenient access to major highways US-1 and I-540.

# PROPERTY DETAILS

| SALE PRICE           | Contact Broker                                      |
|----------------------|-----------------------------------------------------|
| ADDRESS              | 1723 Roundrock Drive<br>Raleigh NC 27615            |
| TOTAL SQUARE FOOTAGE | 12,922 SF<br>(6,020 SF office / 6,902 SF Warehouse) |
| ACREAGE              | 1.62                                                |
| YEAR BUILT           | 2017                                                |
| DRIVE IN DOORS       | 2                                                   |
| LOADING DOCKS        | 1                                                   |
| ROOF                 | Metal                                               |
| ZONING               | IX-3                                                |
|                      |                                                     |