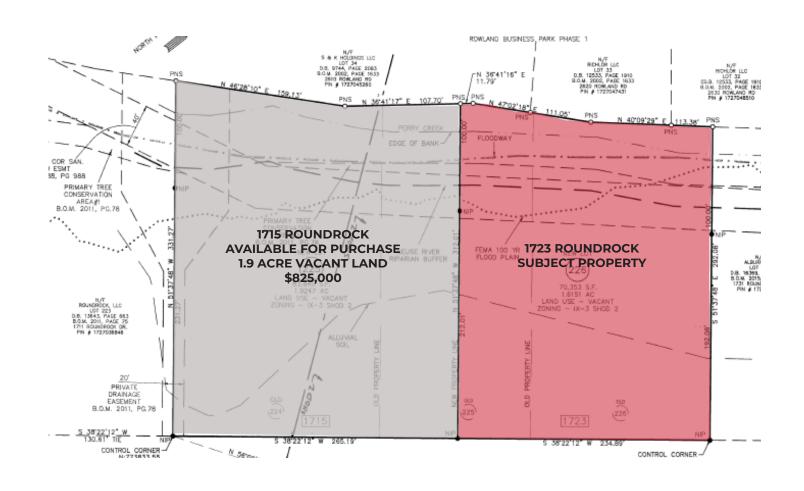

aleigh NC 27615            |
| TOTAL SQUARE FOOTAGE | 12,922 SF<br>(6,020 SF office / 6,902 SF Warehouse) |
| ACREAGE              | 1.62                                                |
| YEAR BUILT           | 2017                                                |
| DRIVE IN DOORS       | 2                                                   |
| LOADING DOCKS        | 1                                                   |
| ROOF                 | Metal                                               |
| ZONING               | IX-3                                                |
|                      |                                                     |





<sup>\*1715</sup> Roundrock - Adjacent 1.9 Acre Parcel Vacant Land also For Sale. \$825,000







# FLOOR PLANS







## SITE PLAN





## ROUNDROCK BUSINESS PARK





# LOCATION OVERVIEW



#### MARKET OVERVIEW

The Research Triangle's economic diversity strategically positions the region as one of the fastest growing metropolitan areas in the country. The Research Triangle features a well-balanced economy driven by a robust mix of leading pharmaceutical and biotechnology companies, healthcare institutions, financial services companies, world-class universities, and the state government.

Strategic corporate locations for some of the largest healthcare and technology firms in the world magnetically attract startups and regional firms that are seeking to capitalize on the highly educated employment base that has formed as a result of the long-tenured STEM tenant base and halo effect of nearby universities. The effects