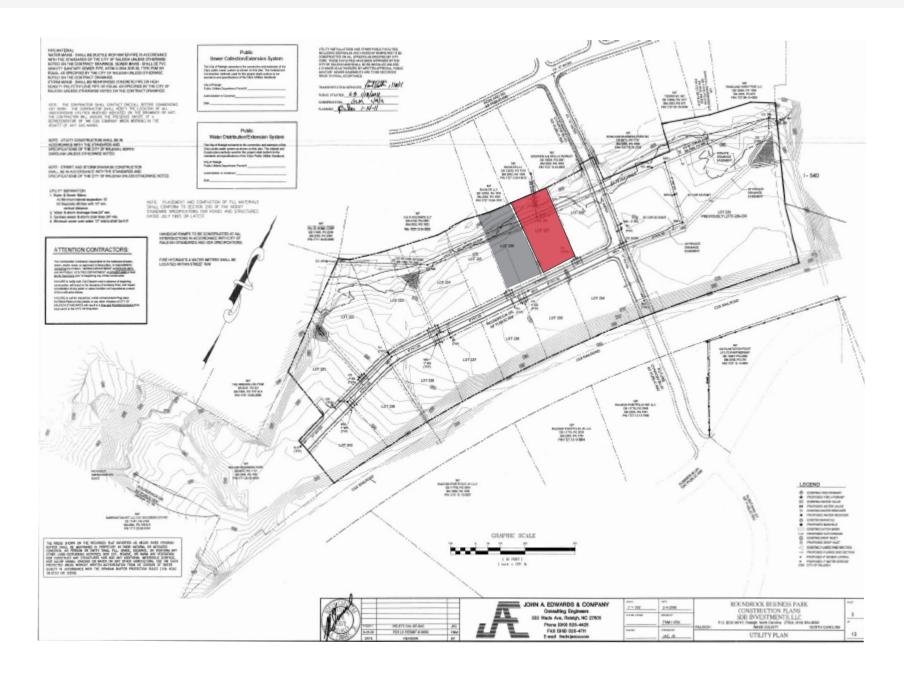

OTAL SQUARE FOOTAGE | 12,922 SF<br>(6,020 SF office / 6,902 SF Warehouse) |
| ACREAGE              | 1.62                                                |
| YEAR BUILT           | 2017                                                |
| DRIVE IN DOORS       | 2                                                   |
| LOADING DOCKS        | 1                                                   |
| ROOF                 | Metal                                               |
| ZONING               | IX-3                                                |
|                      |                                                     |





<sup>\*1715</sup> Roundrock - Adjacent 1.9 Acre Parcel Vacant Land also For Sale. \$825,000







# FLOOR PLANS







## SITE PLAN





## ROUNDROCK BUSINESS PARK





# LOCATION OVERVIEW



#### MARKET OVERVIEW

The Research Triangle's economic diversity strategically positions the region as one of the fastest growing metropolitan areas in the country. The Research Triangle features a well-balanced economy driven by a robust mix of leading pharmaceutical and biotechnology companies, healthcare institutions, financial services companies, world-class universities, and the state government.

Strategic corporate locations for some of the largest healthcare and technology firms in the world magnetically attract startups and regional firms that are seeking to capitalize on the highly educated employment base that has formed as a result of the long-tenured STEM tenant base and halo effect of nearby universities. The effects of Covid have been muted in the