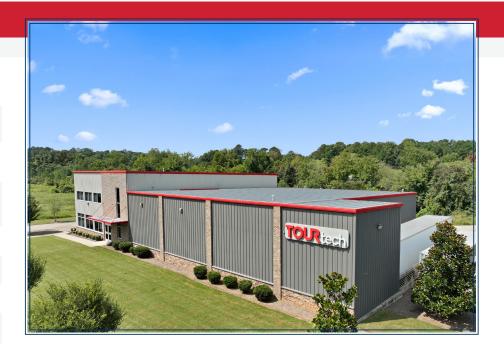

# FOR SALE 1723 ROUNDROCK

ROUNDROCK BUSINESS PARK
STAND-ALONE FLEX BUILDING
RALEIGH, NC

#### EXECUTIVE SUMMARY

RCR is pleased to offer for sale this rare stand-alone flex building situated in Roundrock Business Park. Located in Raleigh North Carolina, the building presents an attractive opportunity for investors or owner occupants to own real estate in a high demand market for flex product. The building offers flexibility for various uses and businesses consisting of office and warehouse space with drive-in doors and a loading dock. Located in the industrial corridor of North Raleigh, the park offers convenient access to major highways US-1 and I-540.

# PROPERTY DETAILS

| SALE PRICE           | Contact Broker                                      |
|----------------------|-----------------------------------------------------|
| ADDRESS              | 1723 Roundrock Drive<br>Raleigh NC 27615            |
| TOTAL SQUARE FOOTAGE | 12,922 SF<br>(6,020 SF office / 6,902 SF Warehouse) |
| ACREAGE              | 1.62                                                |
| YEAR BUILT           | 2017                                                |
| DRIVE IN DOORS       | 2                                                   |
| LOADING DOCKS        | 1                                                   |
| ROOF                 | Metal                                               |
| ZONING               | IX-3                                                |
|                      |                                                     |