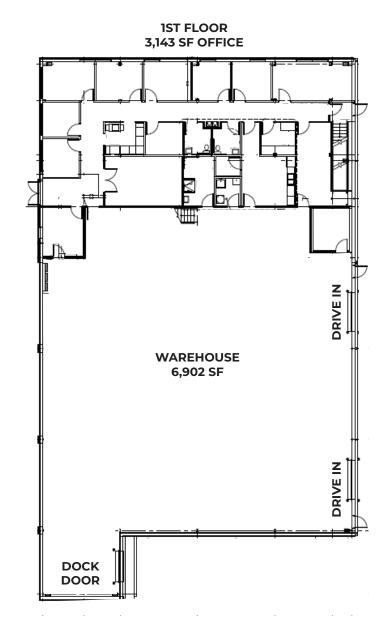

# FLOOR PLANS

# PROPERTY DETAILS

| SALE PRICE           | Contact Broker                                      |
|----------------------|-----------------------------------------------------|
| ADDRESS              | 1723 Roundrock Drive<br>Raleigh NC 27615            |
| TOTAL SQUARE FOOTAGE | 12,922 SF<br>(6,020 SF office / 6,902 SF Warehouse) |
| ACREAGE              | 1.62                                                |
| YEAR BUILT           | 2017                                                |
| DRIVE IN DOORS       | 2                                                   |
| LOADING DOCKS        | 1                                                   |
| ROOF                 | Metal                                               |
| ZONING               | IX-3                                                |
|                      |                                                     |