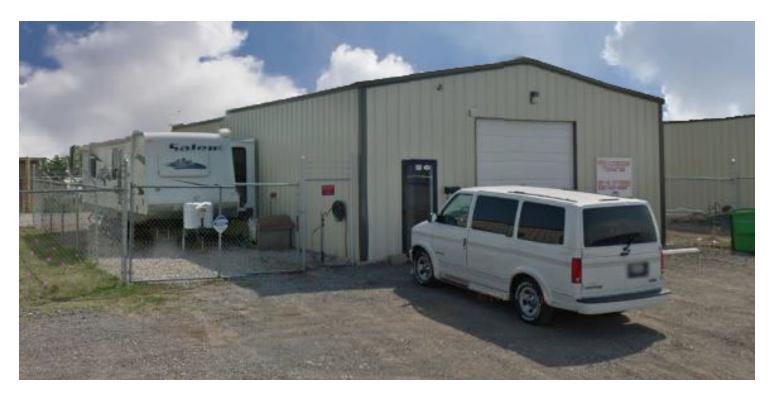

## INDUSTRIAL PROPERTY FOR LEASE

| LEASE RATE       | \$950.00 PER MONTH         | PROPERTY OVERVIEW                                                                                                                                                        |  |  |  |
|------------------|----------------------------|--------------------------------------------------------------------------------------------------------------------------------------------------------------------------|--|--|--|
| OFFERING SUMMARY |                            | Warehouse property for lease on Southwest Tennessee<br>Avenue. ±1,500sf warehouse includes an office, restroom<br>and two-grade level doors. This property also offers a |  |  |  |
| Available SF:    | ±1,500 SF                  | secured yard available for additional storage. Property i<br>located outside of City limits. Nearby businesses include                                                   |  |  |  |
| Lease Rate:      | \$950.00 per<br>month (MG) | Dattan Dud                                                                                                                                                               |  |  |  |
|                  |                            | PROPERTY HIGHLIGHTS                                                                                                                                                      |  |  |  |
| Year Built:      | 2012                       | Secured yard                                                                                                                                                             |  |  |  |
|                  |                            | Two-grade level doors                                                                                                                                                    |  |  |  |
| Building Size:   | ±1,500 SF                  | Located outside of City limits                                                                                                                                           |  |  |  |
| Zoning:          | I-1                        |                                                                                                                                                                          |  |  |  |