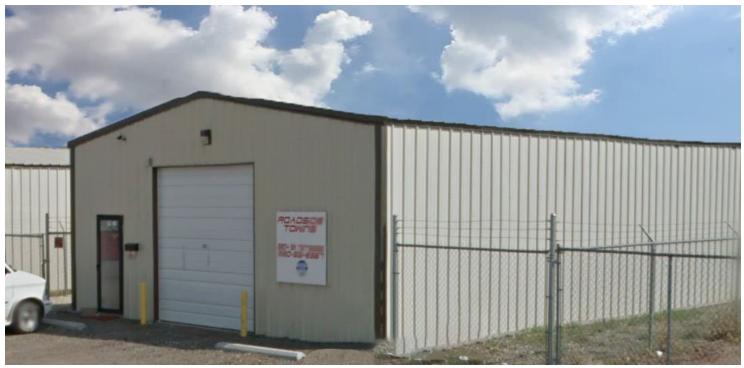

## INDUSTRIAL PROPERTY FOR LEASE

| LEASE RATE       | \$950.00 PER MONTH         | PROPERTY OVERVIEW                                                                                                                                                        |  |  |  |
|------------------|----------------------------|--------------------------------------------------------------------------------------------------------------------------------------------------------------------------|--|--|--|
| OFFERING SUMMARY |                            | Warehouse property for lease on Southwest Tennessee<br>Avenue. ±1,500sf warehouse includes an office, restroom<br>and two-grade level doors. This property also offers a |  |  |  |
| Available SF:    | ±1,500 SF                  | secured yard available for additional storage. Property i<br>located outside of City limits. Nearby businesses include                                                   |  |  |  |
| Lease Rate:      | \$950.00 per<br>month (MG) | Dattan Dud                                                                                                                                                               |  |  |  |
|                  |                            | PROPERTY HIGHLIGHTS                                                                                                                                                      |  |  |  |
| Year Built:      | 2012                       | Secured yard                                                                                                                                                             |  |  |  |
|                  |                            | Two-grade level doors                                                                                                                                                    |  |  |  |
| Building Size:   | ±1,500 SF                  | Located outside of City limits                                                                                                                                           |  |  |  |
| Zoning:          | I-1                        |                                                                                                                                                                          |  |  |  |