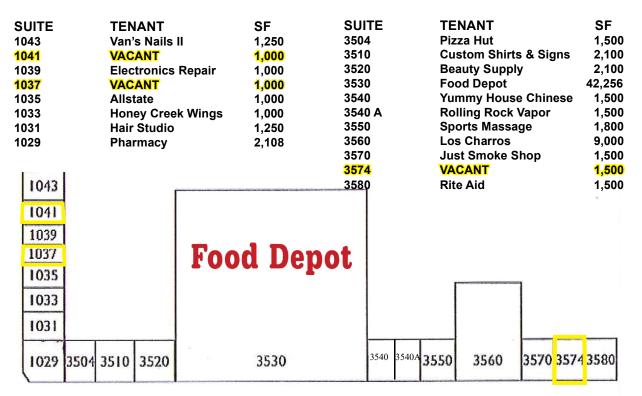

## Food Depot Anchored Center

Three Spaces Available - 1,000 SF; 1,000 SF; & 1,500 SF

3500 Highway 20, Conyers, GA 30013

- One (1) 1,500 SF and two (2) 1,000 SF spaces available
- Honey Creek Village is a busy shopping center with almost 10,000 vehicles passing by daily
- Just a few miles south of Interstate 20
- Mix of national and local tenants
- Average household income of almost \$100,000 in a 2 mile radius

# **Honey Creek Village**

3500 Highway 20, Conyers, GA 30013

75,864 Total SF