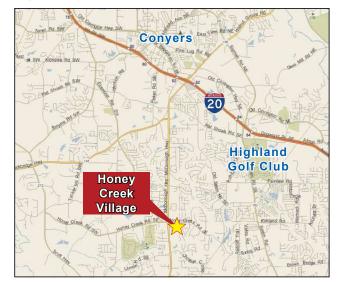

## Food Depot Anchored Center

Three Spaces Available - 1,000 SF; 1,000 SF; & 1,500 SF

3500 Highway 20, Conyers, GA 30013

- One (1) 1,500 SF and two (2) 1,000 SF spaces available
- Honey Creek Village is a busy shopping center with almost 10,000 vehicles passing by daily
- Just a few miles south of Interstate 20
- Mix of national and local tenants
- Average household income of almost \$100,000 in a 2 mile radius