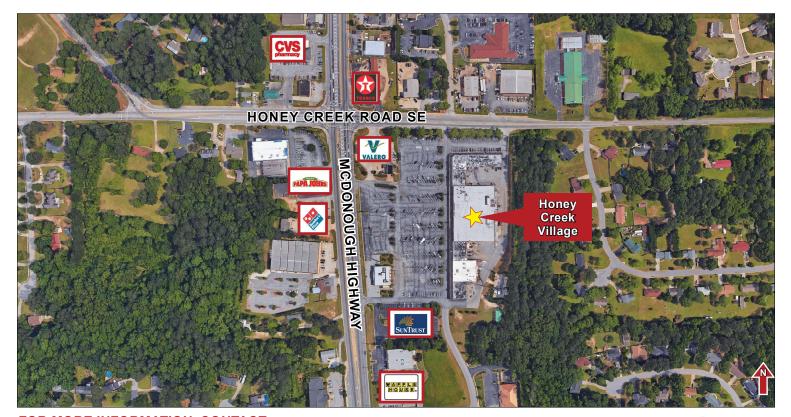

## Food Depot Anchored Center

Three Spaces Available - 1,000 SF; 1,000 SF; & 1,500 SF

3500 Highway 20, Conyers, GA 30013

- One (1) 1,500 SF and two (2) 1,000 SF spaces available
- Honey Creek Village is a busy shopping center with almost 10,000 vehicles passing by daily
- Just a few miles south of Interstate 20
- Mix of national and local tenants
- Average household income of almost \$100,000 in a 2 mile radius