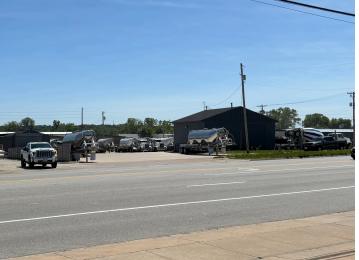

**3701 State Street Bettendorf**, Iowa

## **Exclusively Offered**

- Two Buildings with 2,576 SF
- Highway 67 Frontage with Full **Movement Intersection**
- Zoned I-2
- Two Parcels of Land with 38,245 SF
- \$695,000 Asking Price
- 23,500 Average Daily Traffic Counts
- Newer Concrete Paving, Roofs, Fence, & Landscaping