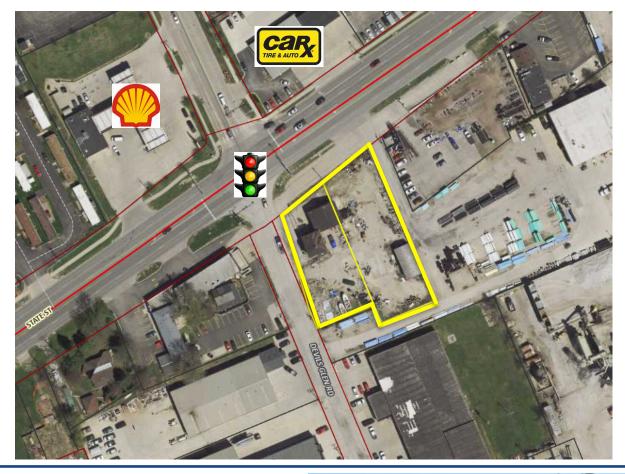

**3701 State Street Bettendorf**, Iowa

## **Exclusively Offered**

- Two Buildings with 2,576 SF
- Highway 67 Frontage with Full **Movement Intersection**
- Zoned I-2
- Two Parcels of Land with 38,245 SF
- \$695,000 Asking Price
- 23,500 Average Daily Traffic Counts
- Newer Concrete Paving, Roofs, Fence, & Landscaping