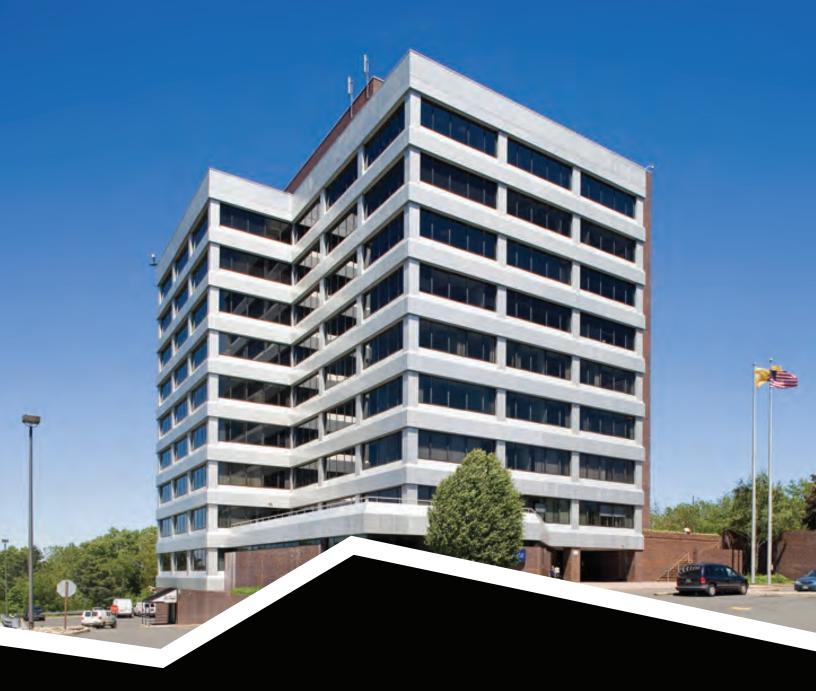

## **About 1 Garret Mountain**

Located adjacent to the on- and off-ramps for I-80, 1 Garret Mountain offers unbeatable access and large office and medical suites to suit any company's needs. With spaces from approximately 2,000 SF to 45,000 SF (contiguous), your current and future footprint needs will be met at 1 Garret Mountain. Property highlights include a full-service cafeteria, a property manager on-site, and the ability to grow without leaving the building. Plus, building signage with prime views from I-80 is available.

### **Building Specs**

- Total SF: 174,849 SF
- Stories: 9
- Lot size: 13.07 Acres
- Class A