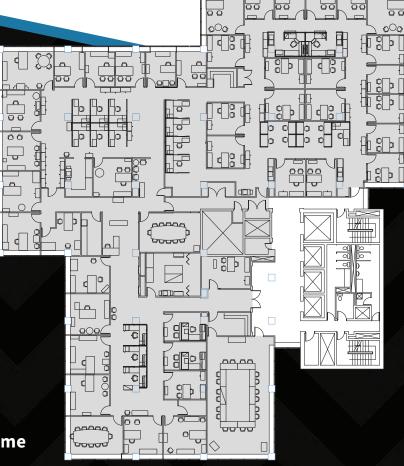

#### Typical Existing Floor Plan

n

# Available Space

1st Floor - 15,000 SF 2nd Floor - 15,000 SF 3rd Floor - 15,000 SF 4th Floor - 2,000 SF 5th Floor - 7,058 SF 7th Floor - 17,458 SF 8th Floor - 15,000 SF 9th Floor - 14,208 SF

Over 100,000 SF available, with prime opportunity for building signage.

## Envision your team at 1 Garret Mountain

With full floor availability and individual spaces ranging between 2,000 SF and 17,458 SF, the possibilities for your new workplace are endless.

and the second