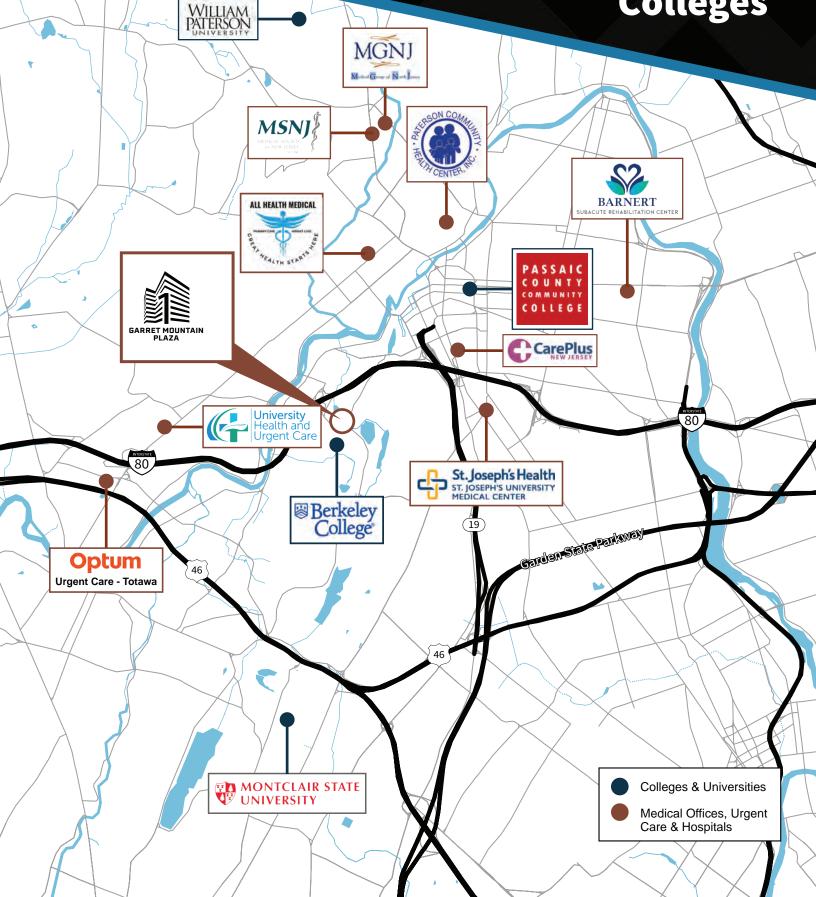

- 15,000 SF 3rd Floor - 15,000 SF 4th Floor - 2,000 SF 5th Floor - 7,058 SF 7th Floor - 17,458 SF 8th Floor - 15,000 SF 9th Floor - 14,208 SF

Over 100,000 SF available, with prime opportunity for building signage.

\*Inquire with brokers for more details and each space's floor plan.



## Envision your team at 1 Garret Mountain

With full floor availability and individual spaces ranging between 2,000 SF and 17,458 SF, the possibilities for your new workplace are endless.

and the second

Conceptual Medical Renderings







# 0

## TAKE A VIRTUAL TOUR **OF POTENTIAL OFFICE & MEDICAL SUITES**

View Virtual Tour - Medical View Virtual Tour - Office





## Unbeatable Access & Exposure to I-80





**2 min** 0.8 miles

**2 min** 0.5 miles

# Nearby Medical Offices, Hospitals, and Colleges





### www.1garretmountainplaza.com

### For more information and to arrange a private tour:



Alex Friedenberg +1 908 531 0089 alex.friedenberg@jll.com



Geoffrey Schubert +1 201 819 1941 gschubert@lee-associates.com

Although information has been obtained from sources deemed reliable, neither Owner nor JLL makes any guarantees, warranties or representations, express or implied, as to the completeness or accuracy as to the information contained herein. Any projections, opinions, assumptions or estimates used are for example only. There maybe differences between projected and actual results, and those differences may be material. The Property may be withdrawn without notice. Neither Owner nor JLL accepts any liability for any loss or damage suffered by any party resulting from reliance