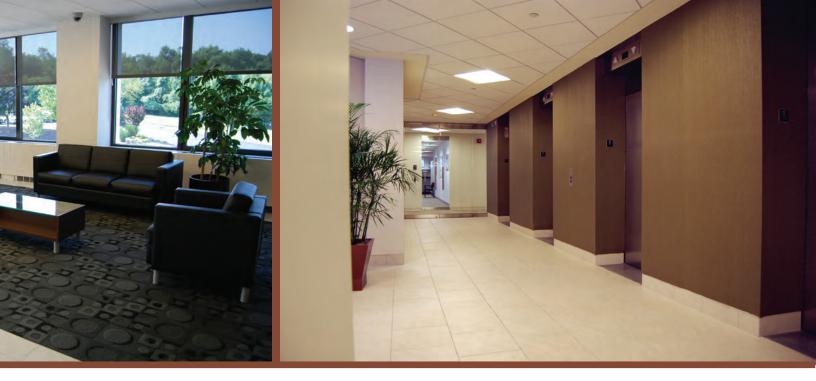

## **About 1 Garret Mountain**

Located adjacent to the on- and off-ramps for I-80, 1 Garret Mountain offers unbeatable access and large office and medical suites to suit any company's needs. With spaces from approximately 2,000 SF to 45,000 SF (contiguous), your current and future footprint needs will be met at 1 Garret Mountain. Property highlights include a full-service cafeteria, a property manager on-site, and the ability to grow without leaving the building. Plus, building signage with prime views from I-80 is available.

Onsite property manager

**Full-service** 

cafeteria with

dining area

ATM .....

|     |          | _  |   |
|-----|----------|----|---|
| Ъ.  |          | J. | Э |
|     | 90       |    | I |
|     | 0        | _  | 7 |
| _ N | SII.     | 2  | I |
|     | <u>Ш</u> |    | ١ |
|     |          |    |   |