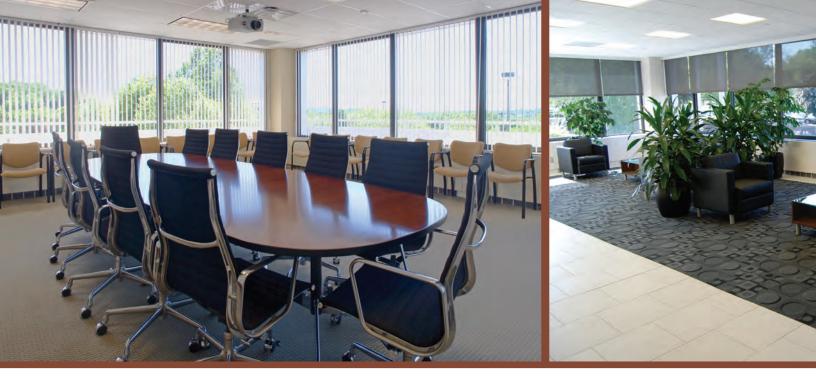

## **About 1 Garret Mountain**

Located adjacent to the on- and off-ramps for I-80, 1 Garret Mountain offers unbeatable access and large office and medical suites to suit any company's needs. With spaces from approximately 2,000 SF to 45,000 SF (contiguous), your current and future footprint needs will be met at 1 Garret Mountain. Property highlights include a full-service cafeteria, a property manager on-site, and the ability to grow without leaving the building. Plus, building signage with prime views from I-80 is available.

### **Amenities &** Highlights

- Parking Ratio: 4 / 1,000 SF
- Parking Spaces: 652
- On-Site Handicap Spaces: 14
- Loading docks: 5

- New roof : installed November 2022
- New 350-ton chiller/ cooling power (HVAC): 2017
- Backup Generator: 300kw

Onsite property manager

**Full-service** 

cafeteria with

dining area

ATM .....

|     |          | _  |   |
|-----|----------|----|---|
| Ъ.  |          | J. | Э |
|     | 90       |    | I |
|     | 0        | _  | 7 |
| _ N | SII.     | 2  | I |
|     | <u>Ш</u> |    | ١ |
|     |          |    |   |