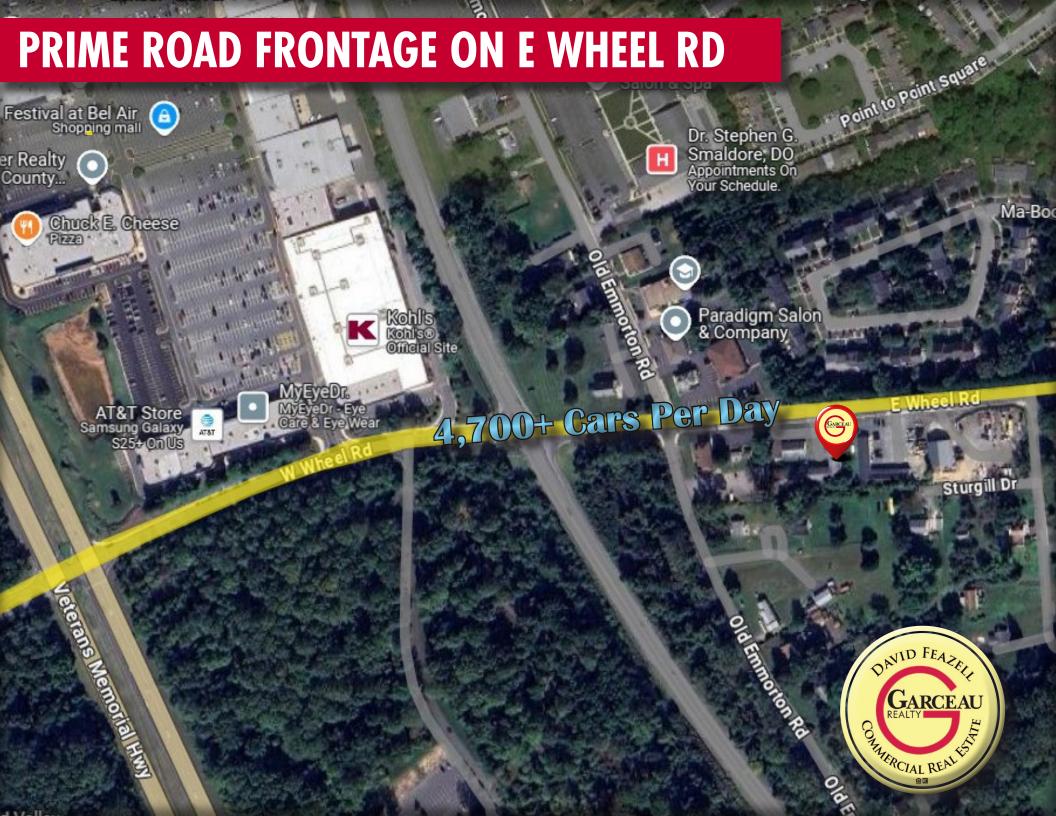

## **PROPERTY SUMMARY**

Aggressively priced retail or office location for Lease! 925 SF space with road frontage on E Wheel Rd in Bel Air. Tenant to pay \$1,350/month plus the cost of their utilities. Fully renovated space currently occupied by Allstate who will vacate once a lease is signed. The space consists of 1 private office, a kitchenette, a bathroom, reception, a wraparound deck, and an open office area with commercial carpet and paint throughout. Excellent pylon signage and front building signage available where Allstate's signs are now. There are 4,700+ cars per day passing the site on E Wheel Rd. This site is zoned B3 and allows for a multitude of retail and office uses. There are 132,000 people living within 5 miles of the site and growing steadily. The average household income within 5 miles is \$118,000/yr. This location is surrounded by major retailers within 1 mile on Emmorton Rd including the Festival, Shoprite, Petco, Chipotle, Chuck-E Cheese, Take 5 Oil, Marshalls, Kohls, Bob Evans, and more. The current status of the space is a Fully Occupied Professional Office Suite.