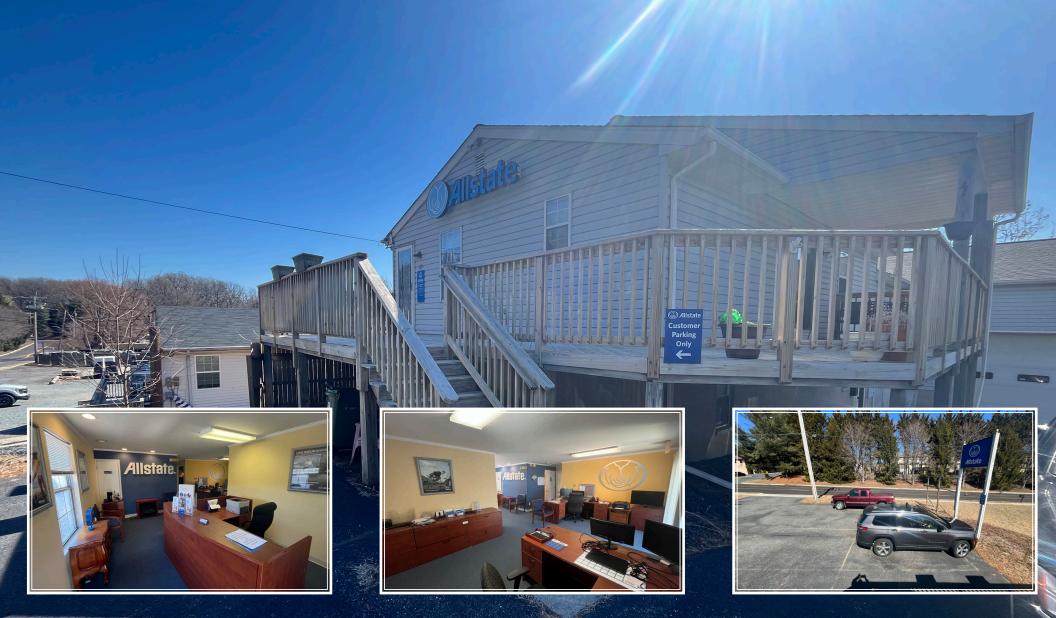

#### 107 E WHEEL RD SUITE C | BEL AIR, MD 21015

Fully renovated 925 SF retail or office location for lease.

- \$1,350/month (tenant pays Utilities, cable, cleaning, trash)
- 925 SF
- 1 private office
- 1 open office area
- Reception area
- Kitchenette area
- 2 Storage closets
- 1 bathroom
- 4 parking spaces up front

## **PROPERTY SUMMARY**

Aggressively priced retail or office location for Lease! 925 SF space with road frontage on E Wheel Rd in Bel Air. Tenant to pay \$1,350/month plus the cost of their utilities. Fully renovated space currently occupied by Allstate who will vacate once a lease is signed. The space consists of 1 private office, a kitchenette, a bathroom, reception, a wraparound deck, and an open office area with commercial carpet and paint throughout. Excellent pylon signage and front building signage available where Allstate's signs are now. There are 4,700+ cars per day passing the site on E Wheel Rd. This site is zoned B3 and allows for a multitude of retail and office uses. There are 132,000 people living within 5 miles of the site and growing steadily. The average household income within 5 miles is \$118,000/yr. This location is surrounded by major retailers within 1 mile on Emmorton Rd including the Festival, Shoprite, Petco, Chipotle, Chuck-E Cheese, Take 5 Oil, Marshalls, Kohls, Bob Evans, and more. The current status of the space is a Fully Occupied Professional Office Suite.