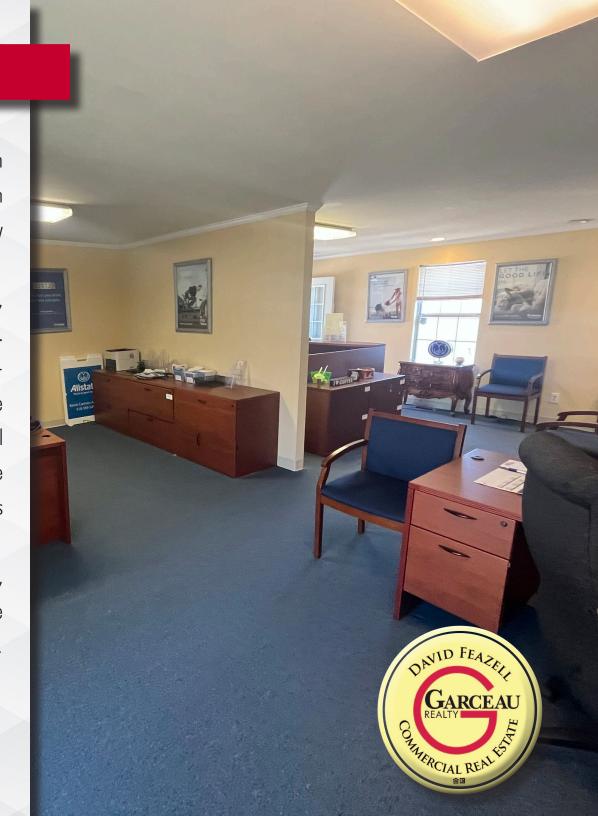

#### 107 E WHEEL RD SUITE C | BEL AIR, MD 21015

Fully renovated 925 SF retail or office location for lease.

- \$1,350/month (tenant pays Utilities, cable, cleaning, trash)
- 925 SF
- 1 private office
- 1 open office area
- Reception area
- Kitchenette area
- 2 Storage closets
- 1 bathroom
- 4 parking spaces up front

## **PROPERTY SUMMARY**

Aggressively priced retail or office location for Lease! 925 SF space with road frontage on E Wheel Rd in Bel Air. Tenant to pay \$1,350/month plus the cost of their utilities. Fully renovated space currently occupied by Allstate who will vacate once a lease is signed. The space consists of 1 private office, a kitchenette, a bathroom, reception, a wraparound deck, and an open office area with commercial carpet and paint throughout. Excellent pylon signage and front building signage available where Allstate's signs are now. There are 4,700+ cars per day passing the site on E Wheel Rd. This site is zoned B3 and allows for a multitude of retail and office uses. There are 132,000 people living within 5 miles of the site and growing steadily. The average household income within 5 miles is \$118,000/yr. This location is surrounded by major retailers within 1 mile on Emmorton Rd including the Festival, Shoprite, Petco, Chipotle, Chuck-E Cheese, Take 5 Oil, Marshalls, Kohls, Bob Evans, and more. The current status of the space is a Fully Occupied Professional Office Suite.