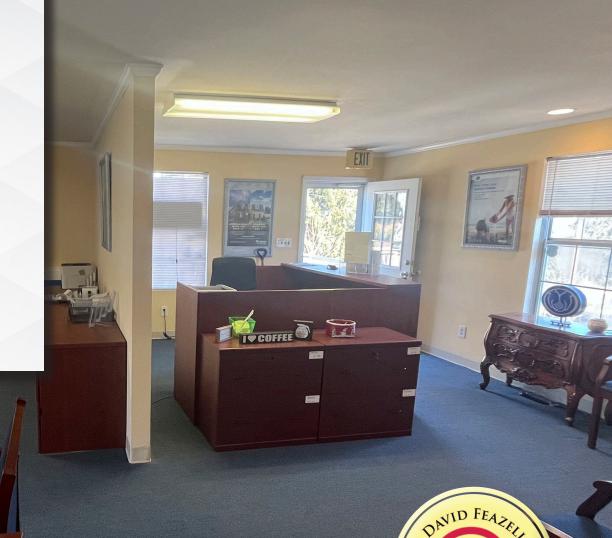

#### 107 E WHEEL RD SUITE C | BEL AIR, MD 21015

Fully renovated 925 SF retail or office location for lease.

- \$1,350/month (tenant pays Utilities, cable, cleaning, trash)
- 925 SF
- 1 private office
- 1 open office area
- Reception area
- Kitchenette area
- 2 Storage closets
- 1 bathroom
- 4 parking spaces up front

## **PROPERTY SUMMARY**

Aggressively priced retail or office location for Lease! 925 SF space with road frontage on E Wheel Rd in Bel Air. Tenant to pay \$1,350/month plus the cost of their utilities. Fully renovated space currently occupied by Allstate who will vacate once a lease is signed. The space consists of 1 private office, a kitchenette, a bathroom, reception, a wraparound deck, and an open office area with commercial carpet and paint throughout. Excellent pylon signage and front building signage available where Allstate's signs are now. There are 4,700+ cars per day passing the site on E Wheel Rd. This site is zoned B3 and allows for a multitude of retail and office uses. There are 132,000 people living within 5 miles of the site and growing steadily. The average household income within 5 miles is \$118,000/yr. This location is surrounded by major retailers within 1 mile on Emmorton Rd including the Festival, Shoprite, Petco, Chipotle, Chuck-E Cheese, Take 5 Oil, Marshalls, Kohls, Bob Evans, and more. The current status of the space is a Fully Occupied Professional Office Suite.