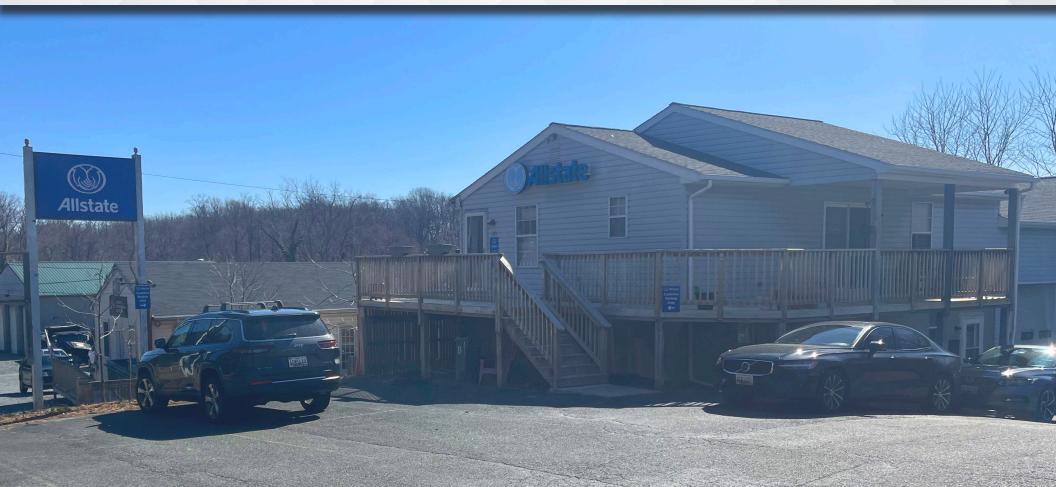

#### 107 E WHEEL RD SUITE C | BEL AIR, MD 21015

Fully renovated 925 SF retail or office location for lease.

- \$1,350/month (tenant pays Utilities, cable, cleaning, trash)
- 925 SF
- 1 private office
- 1 open office area
- Reception area
- Kitchenette area
- 2 Storage closets
- 1 bathroom
- 4 parking spaces up front

## **PROPERTY SUMMARY**

Aggressively priced retail or office location for Lease! 925 SF space with road frontage on E Wheel Rd in Bel Air. Tenant to pay \$1,350/month plus the cost of their utilities. Fully renovated space currently occupied by Allstate who will vacate once a lease is signed. The space consists of 1 private office, a kitchenette, a bathroom, reception, a wraparound deck, and an open office area with commercial carpet and paint throughout. Excellent pylon signage and front building signage available where Allstate's signs are now. There are 4,700+ cars per day passing the site on E Wheel Rd. This site is zoned B3 and allows for a multitude of retail and office uses. There are 132,000 people living within 5 miles of the site and growing steadily. The average household income within 5 miles is \$118,000/yr. This location is surrounded by major retailers within 1 mile on Emmorton Rd including the Festival, Shoprite, Petco, Chipotle, Chuck-E Cheese, Take 5 Oil, Marshalls, Kohls, Bob Evans, and more. The current status of the space is a Fully Occupied Professional Office Suite.