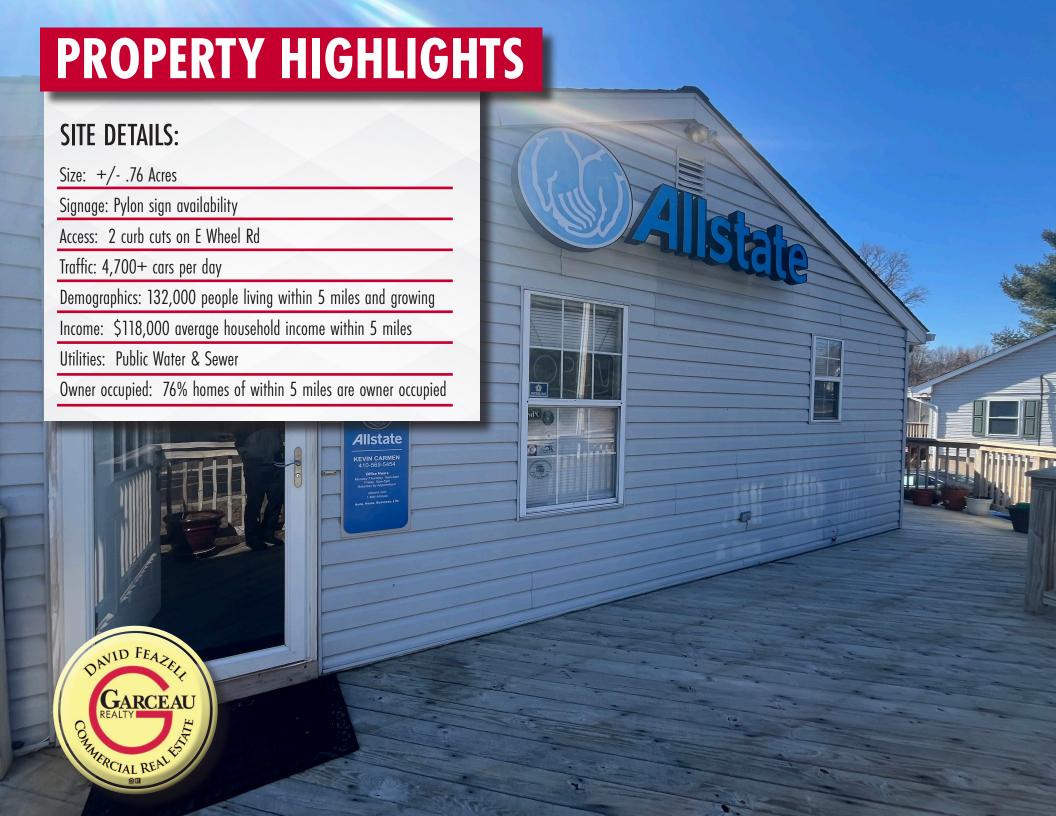

## **PROPERTY SUMMARY**

Aggressively priced retail or office location for Lease! 925 SF space with road frontage on E Wheel Rd in Bel Air. Tenant to pay \$1,350/month plus the cost of their utilities. Fully renovated space currently occupied by Allstate who will vacate once a lease is signed. The space consists of 1 private office, a kitchenette, a bathroom, reception, a wraparound deck, and an open office area with commercial carpet and paint throughout. Excellent pylon signage and front building signage available where Allstate's signs are now. There are 4,700+ cars per day passing the site on E Wheel Rd. This site is zoned B3 and allows for a multitude of retail and office uses. There are 132,000 people living within 5 miles of the site and growing steadily. The average household income within 5 miles is \$118,000/yr. This location is surrounded by major retailers within 1 mile on Emmorton Rd including the Festival, Shoprite, Petco, Chipotle, Chuck-E Cheese, Take 5 Oil, Marshalls, Kohls, Bob Evans, and more. The current status of the space is a Fully Occupied Professional Office Suite.