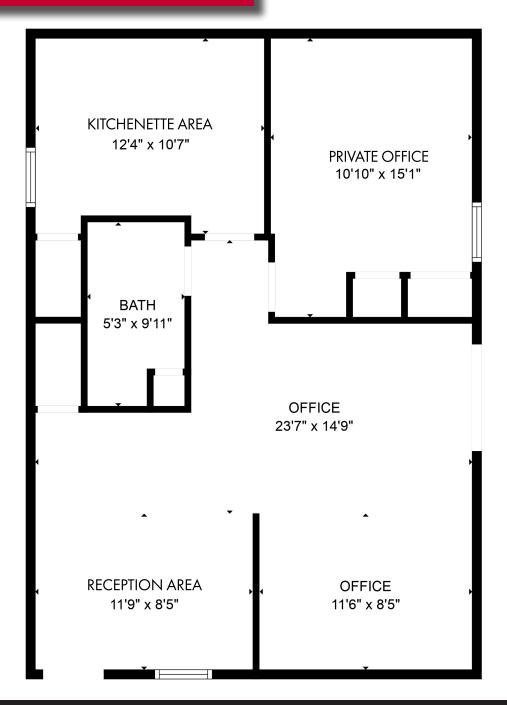

## **FLOOR PLAN**

107 E WHEEL RD SUITE C, BEL AIR, MD 21015

**EXCLUSIVELY MARKETED BY** 

David Feazell of Garceau Realty, Commercial Realtor

443.299.7937 (c) 410.803.0714 (o) dfeazell@garceaurealty.com

#### 107 E WHEEL RD SUITE C | BEL AIR, MD 21015

Fully renovated 925 SF retail or office location for lease.

- \$1,350/month (tenant pays Utilities, cable, cleaning, trash)
- 925 SF
- 1 private office
- 1 open office area
- Reception area
- Kitchenette area
- 2 Storage closets
- 1 bathroom
- 4 parking spaces up front