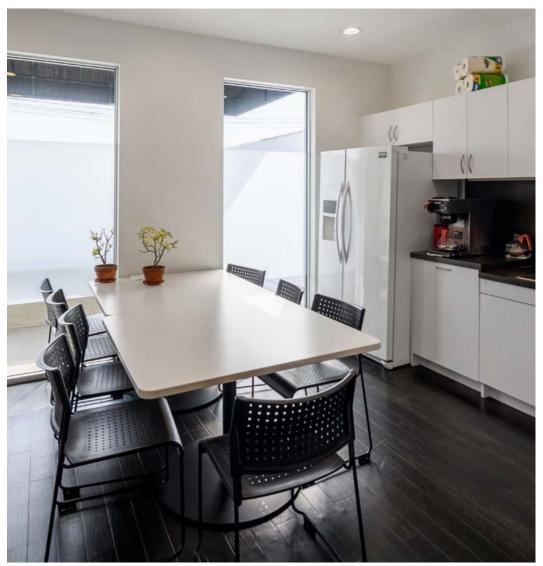

### **MODERN + REFINED SPACE**

Creative interior with exposed beamed ceilings, accent lighting and sliding glass doors. Large eat in kitchen + private restrooms