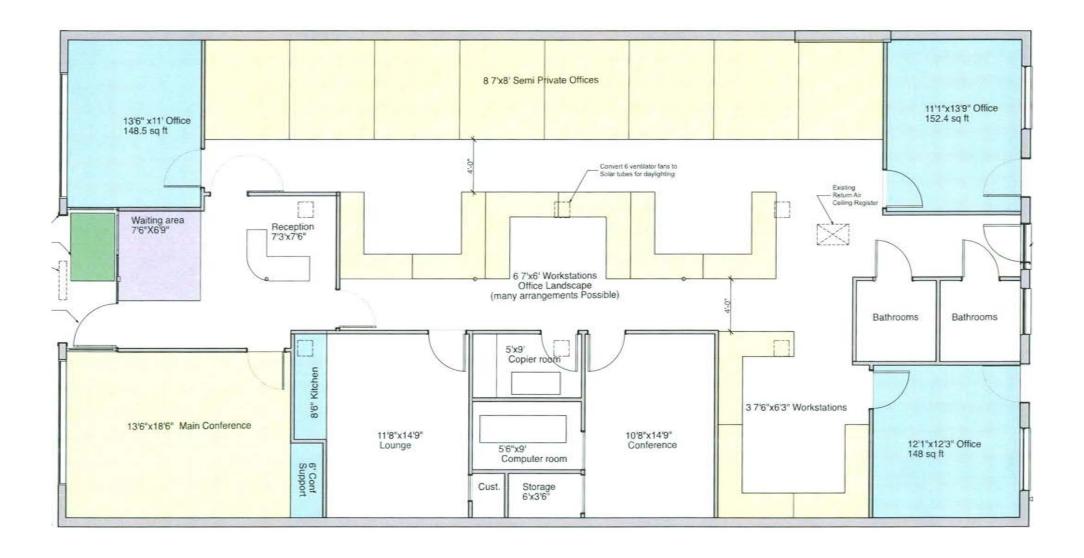

# LEASE DETAILS

2512 WILSHIRE BOULEVARD SANTA MONICA, CA 90403

SIZE

3,600 SF

RATE

\$4.50/SF MG

TERM

Negotiable