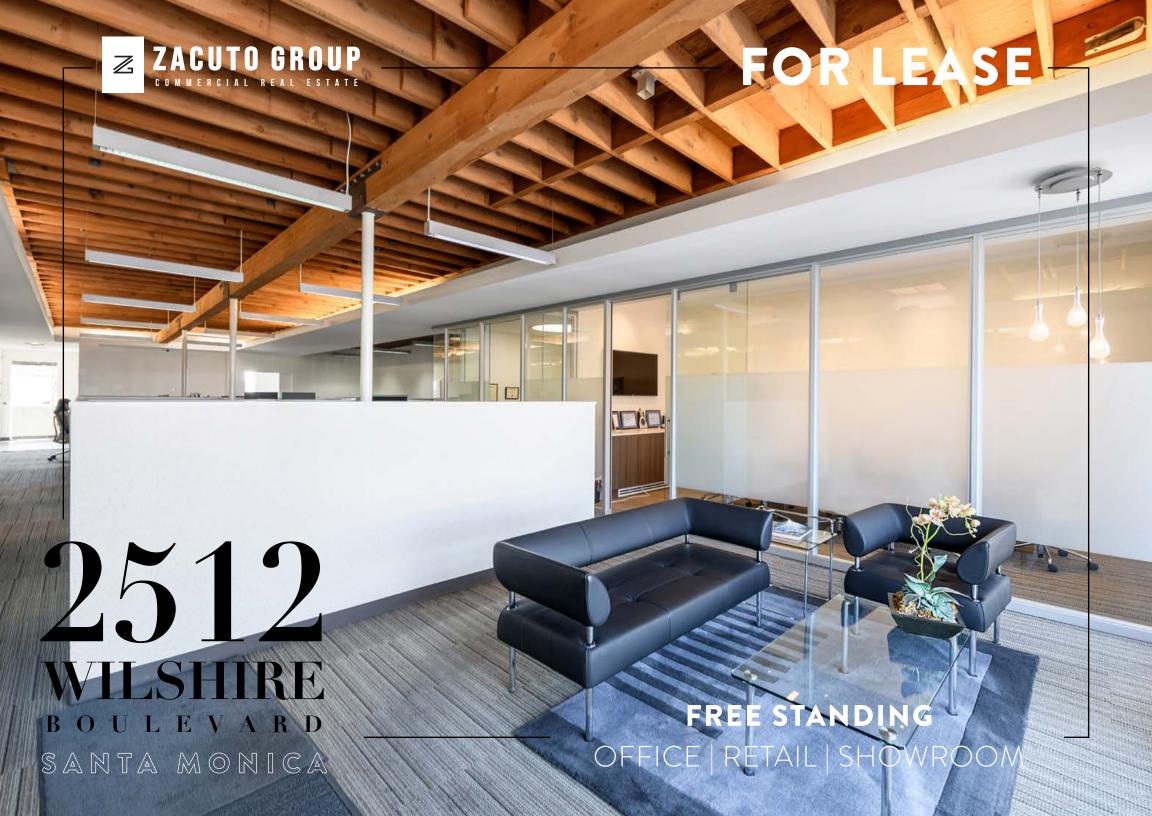

# LEASE DETAILS

2512 WILSHIRE BOULEVARD SANTA MONICA, CA 90403

SIZE

3,600 SF

RATE

\$4.50/SF MG

TERM

Negotiable

### **MODERN + REFINED SPACE**

Creative interior with exposed beamed ceilings, accent lighting and sliding glass doors. Large eat in kitchen + private restrooms