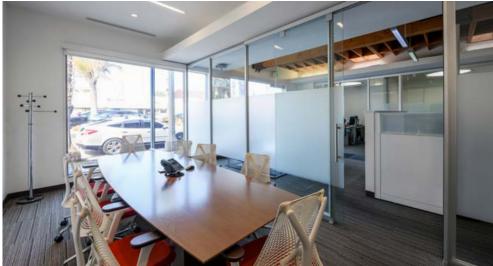

### **MODERN + REFINED SPACE**

Creative interior with exposed beamed ceilings, accent lighting and sliding glass doors. Large eat in kitchen + private restrooms