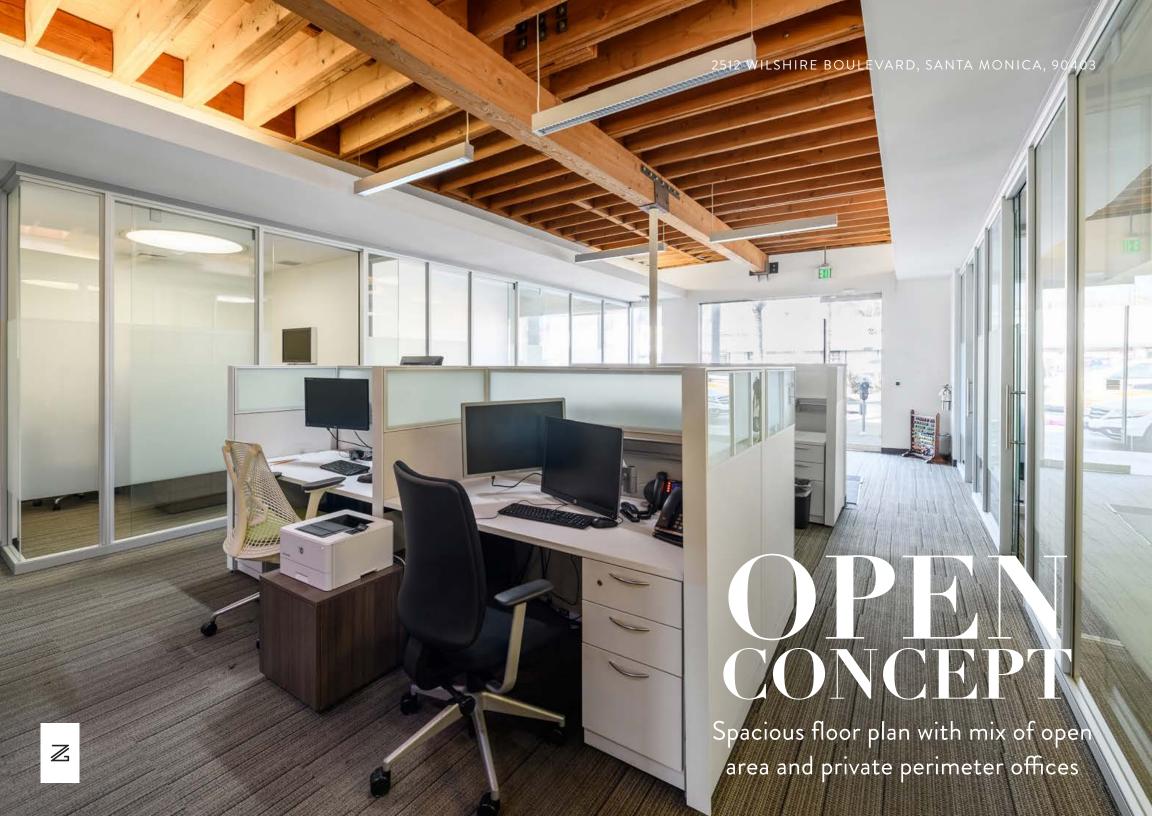

### **MODERN + REFINED SPACE**

Creative interior with exposed beamed ceilings, accent lighting and sliding glass doors. Large eat in kitchen + private restrooms