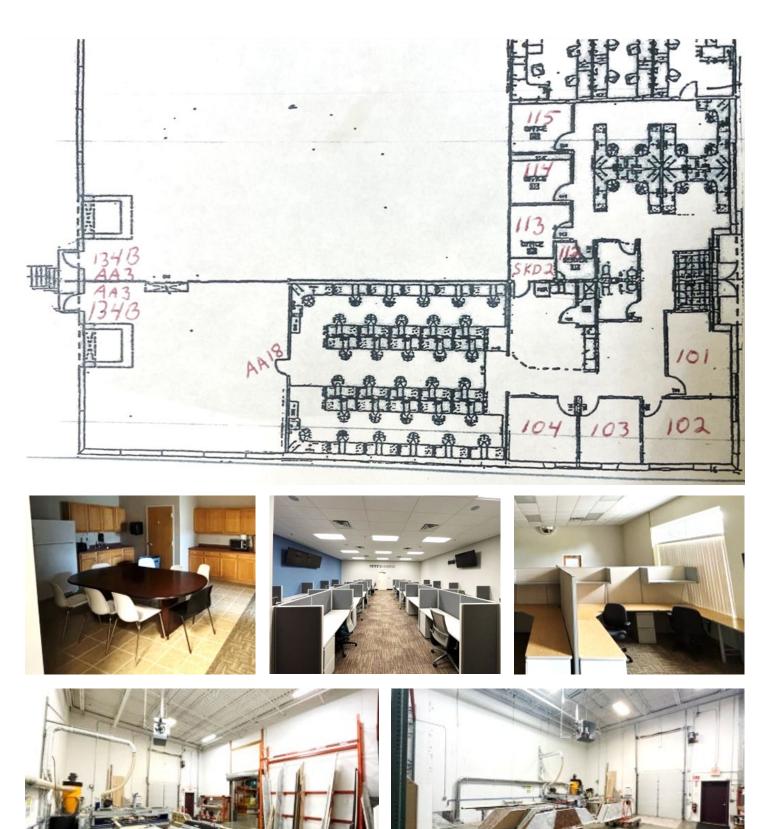

## Office & warehouse space available

2650 Minnehaha Ave, Minneapolis, MN

SPACE PROFILE

4,800 SF **Total space** 

Negotiable Rental rate

Available

Furniture

3,600 SF Office space

Immediate Availability

Docks

1

1,200 SF Warehouse space

2/29/2028 Term

3.38 / 1,000 SF Parking

## Office: 3,600 SF | Warehouse: 1,200 SF

• Ability to convert 1,200 SF of office to warehouse for 2,400 SF of each

ul

**Andrew Yung** +1 952 463 5916 ayung@savills.us

© 2024 Savills. All rights reserved. The information contained in this communication has been obtained from a variety of sources believed to be reliable but has not been verified. NO WARRANTY OR REPRESENTATION, EXPRESS OR IMPLIED, IS MADE AS TO THE CONDITION OF THE PROPERTY OR ACCURACY OR COMPLETENESS OF THE INFORMATION CONTAINED HEREIN AND SAME IS SUBMITTED SUBJECT TO ERRORS, OMISSIONS, CHANGE OF PRICE, RENTAL OR OTHER CONDITIONS, WITHDRAWAL WITHOUT NOTICE AND TO ANY SPECIFIC CONDITIONS IMPOSED BY THE PROPERTY OWNER OR LESSOR.