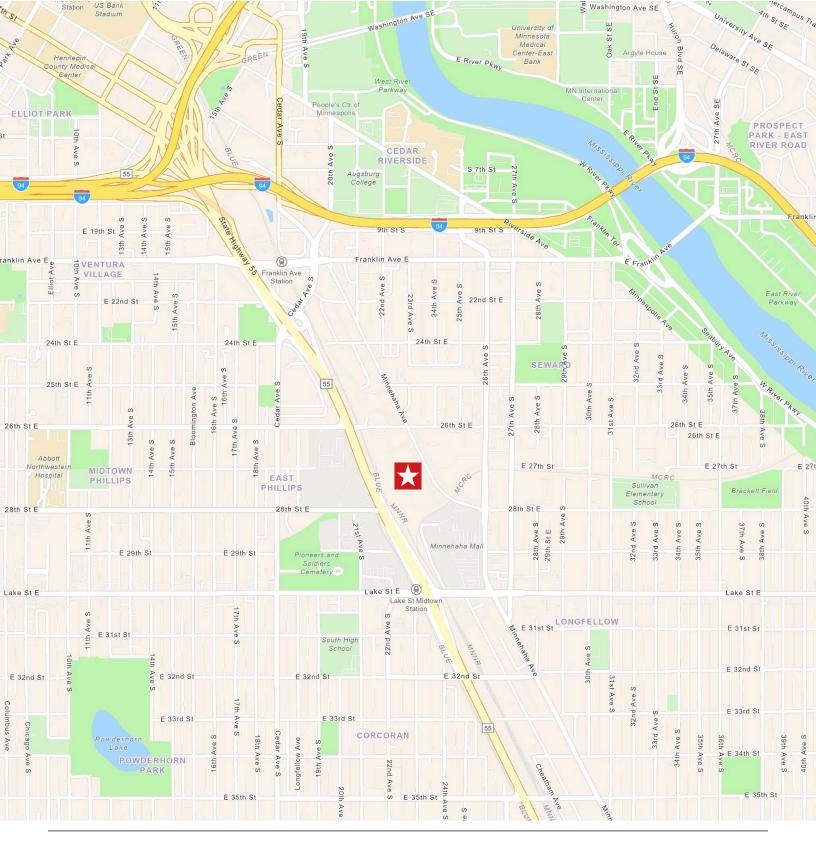

## Office & warehouse space available

2650 Minnehaha Ave, Minneapolis, MN

SPACE PROFILE

4,800 SF **Total space** 

Negotiable Rental rate

Available

Furniture

3,600 SF Office space