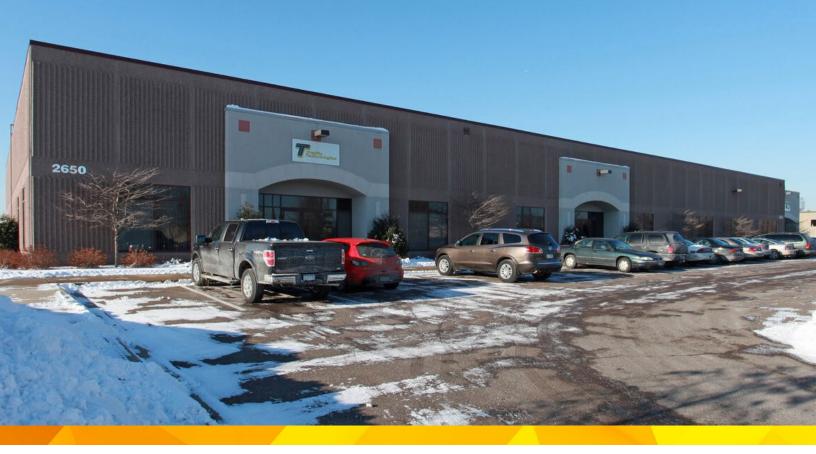

## Office & warehouse space available

2650 Minnehaha Ave, Minneapolis, MN

SPACE PROFILE

4,800 SF **Total space** 

Negotiable Rental rate

Available

Furniture

3,600 SF Office space