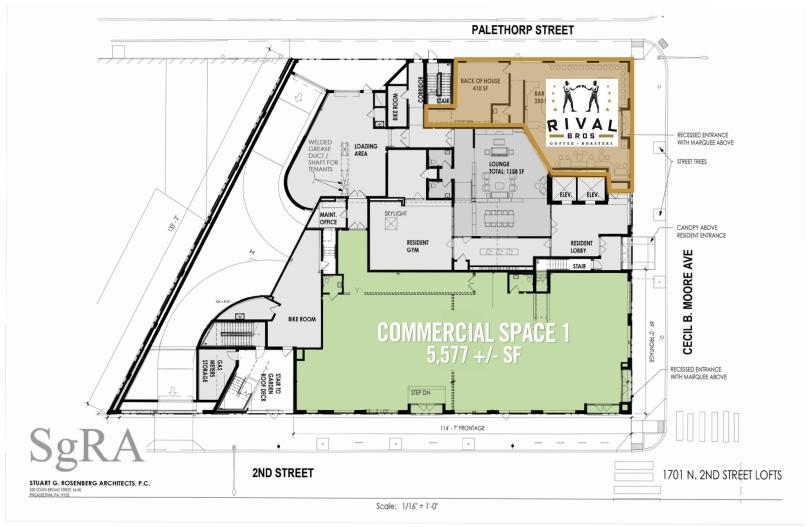

## **1701 N 2ND STREET** Berks Station in East Kensington, Philadelphia 19125

## Floor Plans: Commercial Space 1 - Option 1



## NADIA BILYNSKY 267.546.1718 = nbilynsky@mpnrealty.com ALEXANDRA CHAREN 267.546.1732 = acharen@mpnrealty.com

Information concerning this offer is from sources deemed reliable and no warranty is made as to the accuracy thereof. The offering is submitted subject to errors, omissions, change in price, or other conditions, prior sale or Lease, or withdrawal without notice. The prospective tenant should carefully verify to his/her own satisfaction all information contained herein.