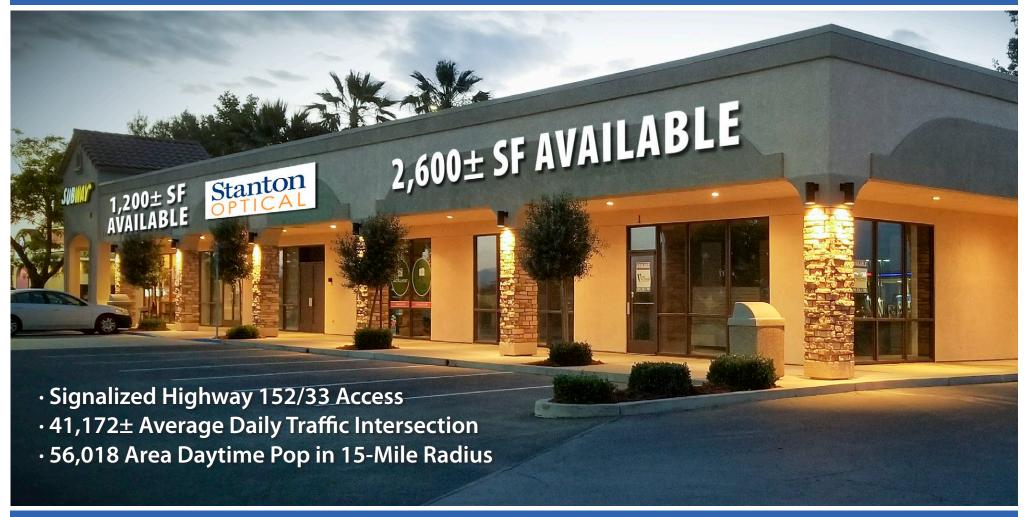

#### **Property Description:**

The subject property consists of two available retail/shop spaces in front of Walmart Supercenter located at the southwest corner of Pacheco Blvd. (Freeway 152/33) and Badger Flat Rd. in Los Banos, CA. The property is located at the signalized freeway entrance to both Los Banos Creek and Stonecreek Plaza power centers. Existing tenants in the subject building are Subway and Stanton Optical. Adjacent out-parcels on either side of the subject property are host to Taco Bell and Carl's Jr. The property has excellent freeway visibility and access. CA Interstate 5 on/ off-ramps are located just 5 miles to the west of the site.

**Available Space:** 1,200± SF; 2,600± SF Endcap

**Lease Rate:** Please contact agent for more information.

| 2024 Demographics: | <u> 5 Miles</u> | 10 Miles | 15 Miles |
|--------------------|-----------------|----------|----------|
| Total Population:  | 49,541          | 53,489   | 65,064   |
| Total Households:  | 13,274          | 14,864   | 18,360   |
| Avg. HH Income:    | \$91,450        | \$91,736 | \$90,880 |
| Total Daytime Pop: | 42,228          | 46,395   | 56,018   |

#### 2024 Traffic Counts:

TOTAL: 41,172 Avg Daily Traffic

Data Source: Claritas, LLC; Kalibrate TrafficMetrix; STI