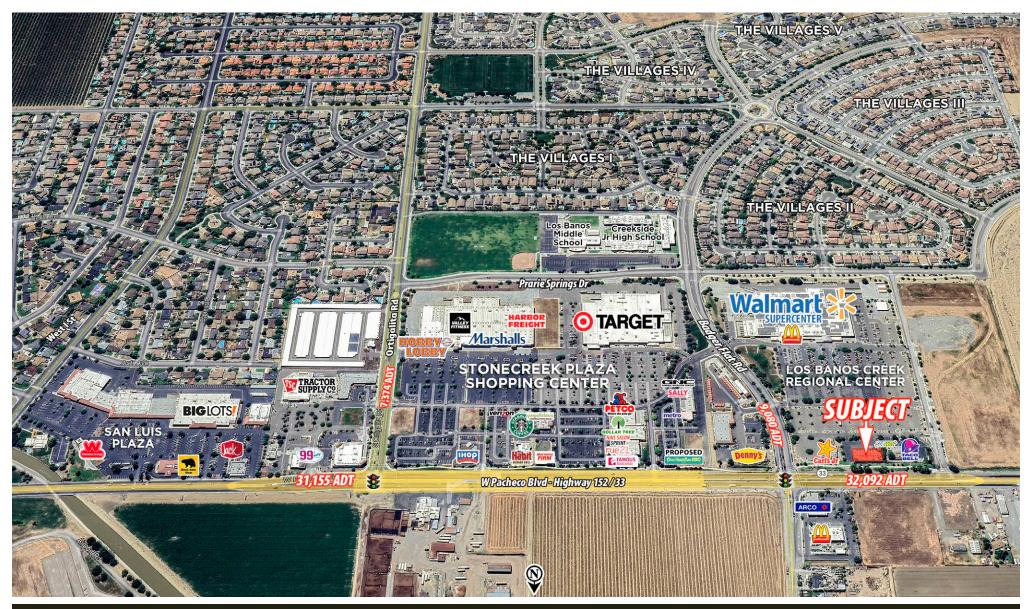

### LOS BANOS CREEK PROXIMITY AERIAL

#### **Property Highlights:**

Adjacent east of the Walmart Supercenter at Los Banos Creek is Stonecreek Plaza, home to Target, Hobby Lobby, Dollar Tree, Harbor Freight, Petco, Fit Republic, Famous Footwear, Mattress Firm, Starbucks, Blaze Pizza and Habit Burger. The available spaces are close to planned ongoing residential development in the city of Los Banos.