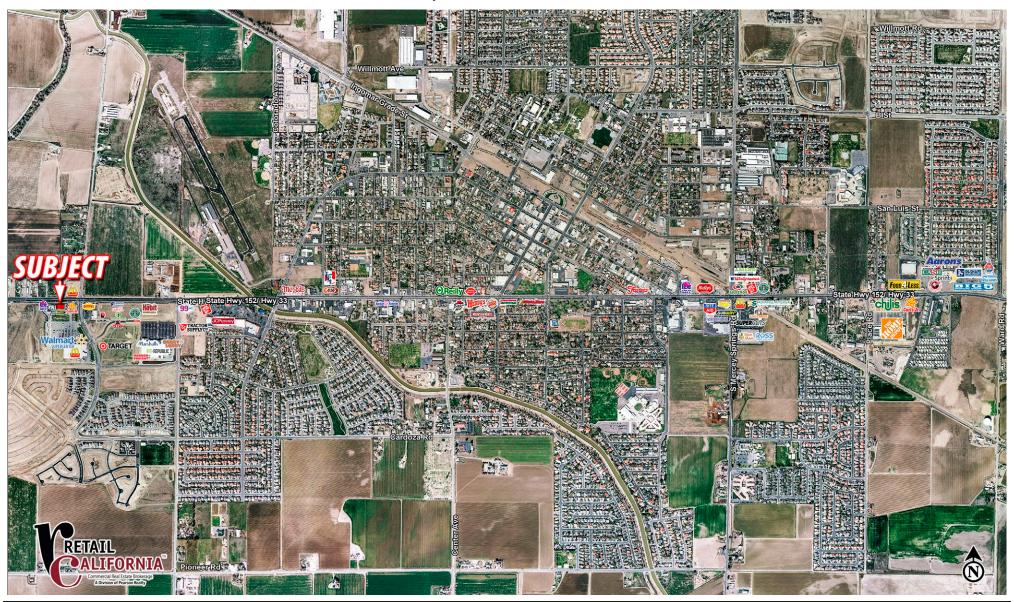

#### **Property Description:**

The subject property consists of two available retail/shop spaces in front of Walmart Supercenter located at the southwest corner of Pacheco Blvd. (Freeway 152/33) and Badger Flat Rd. in Los Banos, CA. The property is located at the signalized freeway entrance to both Los Banos Creek and Stonecreek Plaza power centers. Existing tenants in the subject building are Subway and Stanton Optical. Adjacent out-parcels on either side of the subject property are host to Taco Bell and Carl's Jr. The property has excellent freeway visibility and access. CA Interstate 5 on/ off-ramps are located just 5 miles to the west of the site.

#### **Property Highlights:**

Adjacent east of the Walmart Supercenter at Los Banos Creek is Stonecreek Plaza, home to Target, Hobby Lobby, Dollar Tree, Harbor Freight, Petco, Fit Republic, Famous Footwear, Mattress Firm, Starbucks, Blaze Pizza and Habit Burger. The available spaces are close to planned ongoing residential development in the city of Los Banos.

### LOS BANOS CREEK PROXIMITY AERIAL