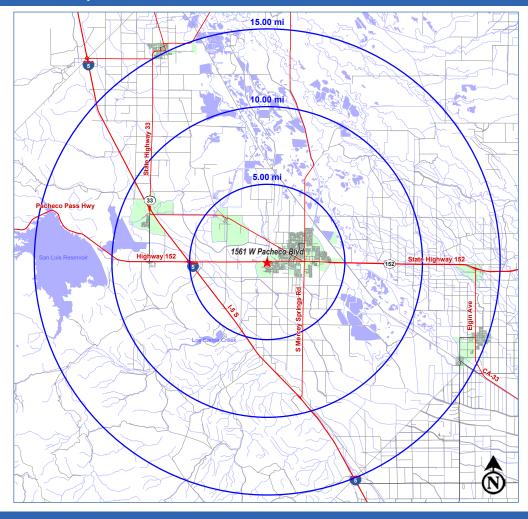

**Available Space:** 1,200± SF; 2,600± SF Endcap

**Lease Rate:** Please contact agent for more information.

| 2024 Demographics: | <u> 5 Miles</u> | 10 Miles | 15 Miles |
|--------------------|-----------------|----------|----------|
| Total Population:  | 49,541          | 53,489   | 65,064   |
| Total Households:  | 13,274          | 14,864   | 18,360   |
| Avg. HH Income:    | \$91,450        | \$91,736 | \$90,880 |
| Total Daytime Pop: | 42,228          | 46,395   | 56,018   |