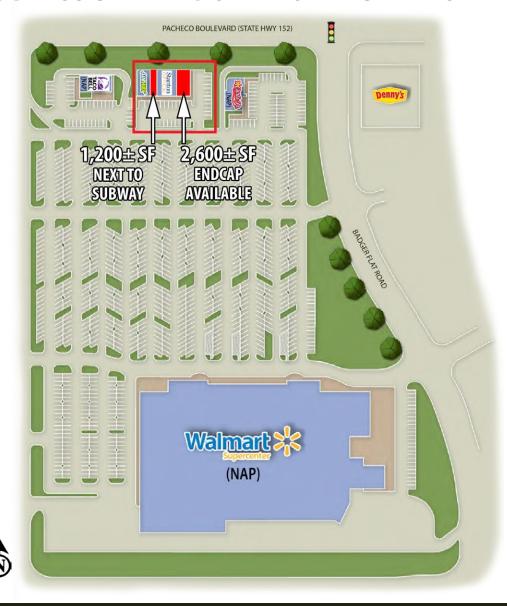

### LOS BANOS CREEK REGIONAL POWER CENTER SITE PLAN

**Available Space:** 1,200± SF; 2,600± SF Endcap

**Lease Rate:** Please contact agent for more information.

| 2024 Demographics: | <u> 5 Miles</u> | 10 Miles | 15 Miles |
|--------------------|-----------------|----------|----------|
| Total Population:  | 49,541          | 53,489   | 65,064   |
| Total Households:  | 13,274          | 14,864   | 18,360   |
| Avg. HH Income:    | \$91,450        | \$91,736 | \$90,880 |
| Total Daytime Pop: | 42,228          | 46,395   | 56,018   |