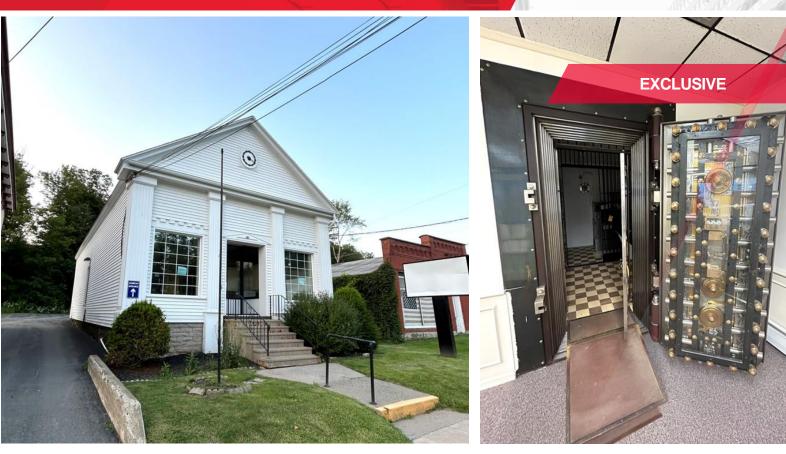

# FOR SALE 101 Main Street Schenevus, NY 12155

Pyramid Brokerage Company

CUSHMAN & WAKEFIELD

# **PROPERTY HIGHLIGHTS**

- One story former bank branch built 1880+
- ADA accessible
- Unique bank vault in place
- 5 +/- parking spaces
- · Ideal for office or retail and possibly residential
- Located near I-88 and within 25 minutes of Oneonta, Cooperstown, Cobleskill and the Catskill Mountains

### DETAILS

| Total Square Feet | 1,500 <u>+</u> SF   |
|-------------------|---------------------|
| Asking            | \$75,000            |
| Lot Size          | 0.23 <u>+</u> Acres |
| Tax ID            | 230.19-1-42         |