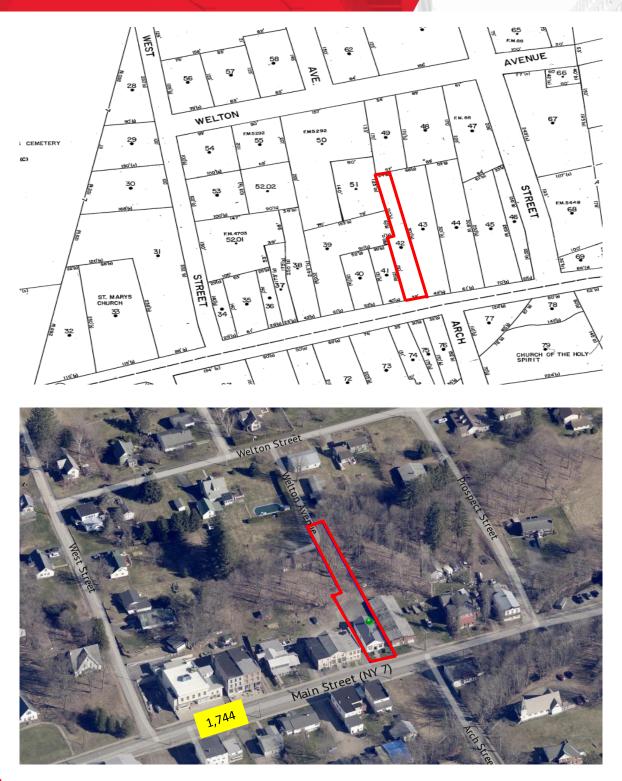

### DETAILS

| Total Square Feet | 1,500 <u>+</u> SF   |
|-------------------|---------------------|
| Asking            | \$75,000            |
| Lot Size          | 0.23 <u>+</u> Acres |
| Tax ID            | 230.19-1-42         |