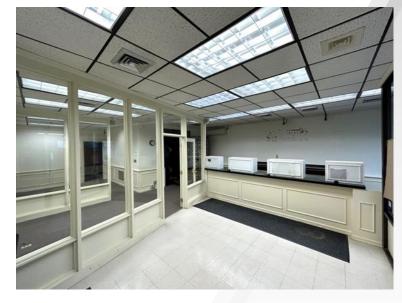

# **PROPERTY HIGHLIGHTS**

- One story former bank branch built 1880+
- ADA accessible
- Unique bank vault in place
- 5 +/- parking spaces
- · Ideal for office or retail and possibly residential
- Located near I-88 and within 25 minutes of Oneonta, Cooperstown, Cobleskill and the Catskill Mountains

### DETAILS

| Total Square Feet | 1,500 <u>+</u> SF   |
|-------------------|---------------------|
| Asking            | \$75,000            |
| Lot Size          | 0.23 <u>+</u> Acres |
| Tax ID            | 230.19-1-42         |