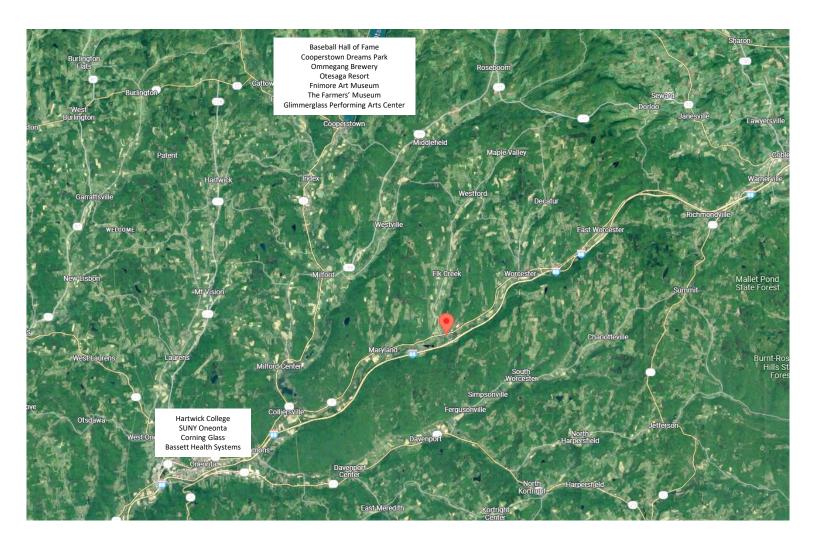

# **PROPERTY HIGHLIGHTS**

- One story former bank branch built 1880+
- ADA accessible
- Unique bank vault in place
- 5 +/- parking spaces
- · Ideal for office or retail and possibly residential
- Located near I-88 and within 25 minutes of Oneonta, Cooperstown, Cobleskill and the Catskill Mountains