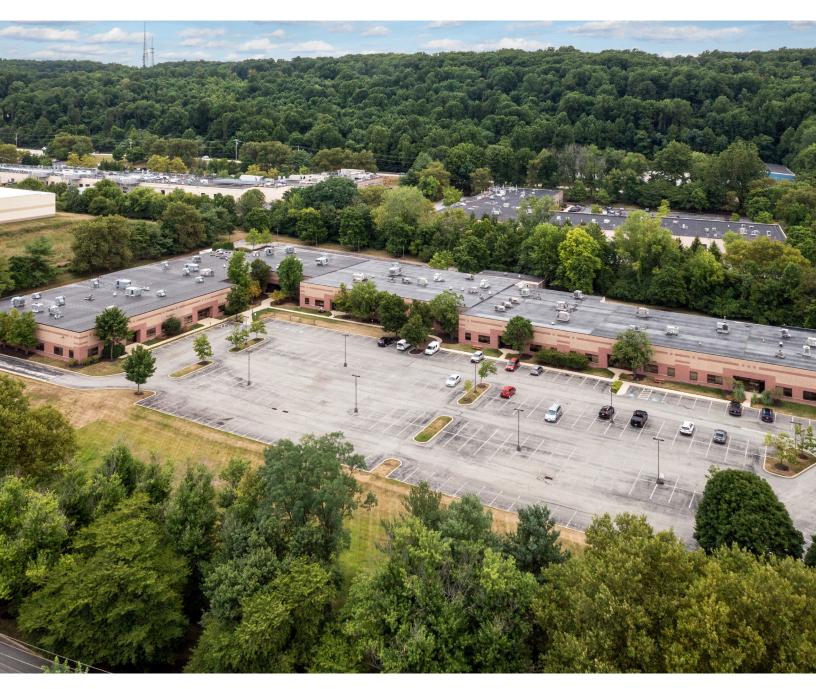

# **Great Valley Corporate Center**

14 Lee Boulevard | Malvern, PA 19355

Building Size: 89,026 SF | 89,026 SF Available

### **Property Summary:**

Located in the Great Valley Corporate Center near the PA Turnpike interchange, Route 202 and Route 30. This is a rare large block of flex space in a recently renovated building, zoned for lab/R&D, warehouse/distribution.

### **Property Description:**

- 17' clear height (avg.); 19' to deck
- 3 dock doors, 3 drive-in doors, and several additional knock-out panels
- 60 mil EPDM roof with warranties extending to 2034 and 2044
- 4.79 parking spaces per 1,000 SF
- Fully conditioned building; all HVAC units replaced in the last 10 years
- Zoned O/BP in East Whiteland Township, permitted uses include warehouse distribution, light manufacturing, R&D, and office.