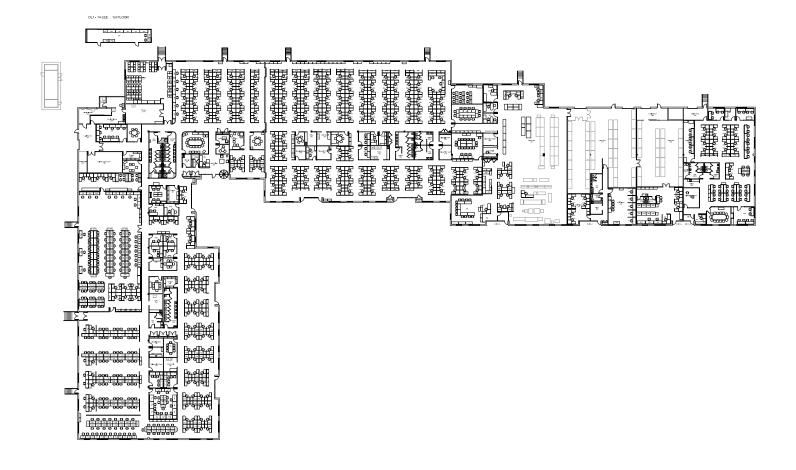

rs
- Zoned O/BP in East Whiteland Township, permitted uses include warehouse distribution, light manufacturing, R&D, and office.

#### **Utilities:**

- Water (Aqua): 3" line
- Sewer (E. Whiteland): 6" sanitary connection
- Power (PECO): 1,600 Amp, 480/277 volt, 3-phase
- Gas (PECO): 3" service

#### **Amenities:**

Nearby amenities include PJ Whelihan's, Dunkin'
Donuts, Starbucks, Avola Kitchen + Bar, Farm Boy BBQ,
Chesterbrook Academy Daycare, Chick-fil-A, Target,
Wegmans, Aldi, Wawa, Chipotle, Panera, Desmond
Hotel, Marriott Courtyard, and Residence Inn.



# 14 Lee Boulevard

Malvern, PA 19355

Building Size: 89,026 SF I Building Availability: 89,026 SF

## Site Plan



# 14 Lee Boulevard

Malvern, PA 19355

Building Size: 89,026 SF I Building Availability: 89,026 SF

#### Floor Plan