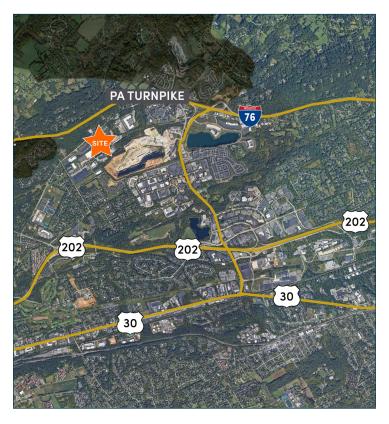

### **Property Summary:**

Located in the Great Valley Corporate Center near the PA Turnpike interchange, Route 202 and Route 30. This is a rare large block of flex space in a recently renovated building, zoned for lab/R&D, warehouse/distribution.