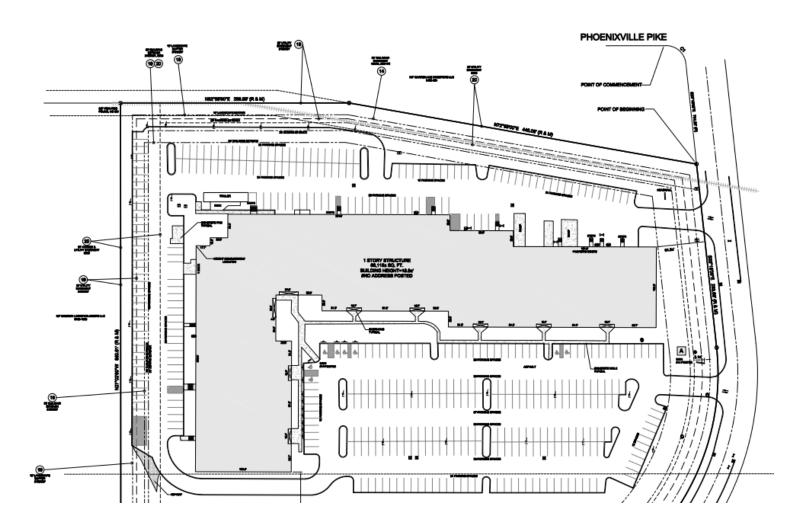

34 and 2044
- 4.79 parking spaces per 1,000 SF
- Fully conditioned building; all HVAC units replaced in the last 10 years
- Zoned O/BP in East Whiteland Township, permitted uses include warehouse distribution, light manufacturing, R&D, and office.

#### **Utilities:**

- Water (Aqua): 3" line
- Sewer (E. Whiteland): 6" sanitary connection
- Power (PECO): 1,600 Amp, 480/277 volt, 3-phase
- Gas (PECO): 3" service

#### **Amenities:**

Nearby amenities include PJ Whelihan's, Dunkin'
Donuts, Starbucks, Avola Kitchen + Bar, Farm Boy BBQ,
Chesterbrook Academy Daycare, Chick-fil-A, Target,
Wegmans, Aldi, Wawa, Chipotle, Panera, Desmond
Hotel, Marriott Courtyard, and Residence Inn.



# 14 Lee Boulevard

Malvern, PA 19355

Building Size: 89,026 SF I Building Availability: 89,026 SF

## Site Plan



# 14 Lee Boulevard

Malvern, PA 19355

Building Size: 89,026 SF I Building Availability: 89,026 SF

#### Floor Plan