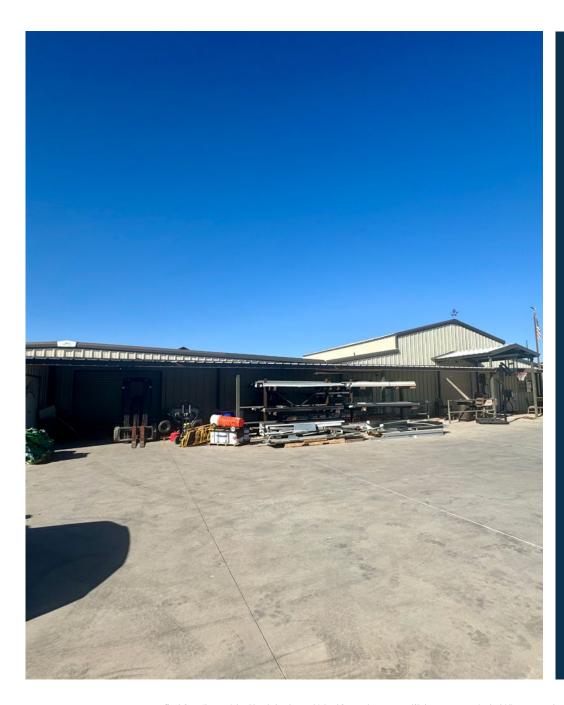

# INDUSTRIAL/FLEX BUILDING

AVAILABLE FOR SALE

±4,816 SF INDUSTRIAL SPACE

 $\pm$  3,873 SF OFFICE/RESIDENTIAL SPACE

3272 S 147<sup>™</sup> PL GILBERT, ARIZONA 85297



MATT ZACCARDI
D: 480.966.7625
M: 602.561.1339
Mzaccardi@cpiaz.com





## **About the Property**

**ADDRESS** 

3272 S 147th PI

| ADDRE55         | Gilbert, AZ 85297                                        |
|-----------------|----------------------------------------------------------|
| SALE PRICE      | \$1,895,000 (\$218/SF)                                   |
| INDUSTRIAL SIZE | ±4,816 SF                                                |
| OFFICE SIZE     | ±3,873 SF                                                |
| LOT SIZE        | ±1.10 Acres                                              |
| ZONING          | C-BP                                                     |
| YEAR BUILT      | 1998                                                     |
| YEAR REMODELED  | 2021                                                     |
| PARCEL #        | 304-54-04