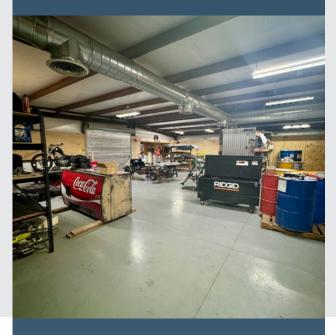

|
| YEAR REMODELED  | 2021                                                     |
| PARCEL #        | 304-54-040                                               |
| CLEAR HEIGHT    | 9-18 FT                                                  |
| YARD            | ±7,416 SF                                                |
| POWER           | 400 AMP Existing, Up to 600 AMP's Available;<br>120-240V |
|                 |                                                          |

## **Property** Photos







## **Property** Photos









#### Floor Plan

## INDUSTRIAL LAYOUT

- $\pm$ 4,816 SF Industrial Space
- Two Open Bays
- 12x12 and 14x8 Roll Up Doors
- 100% HVAC
- $\pm 1,128$  SF of Office Space on First Floor and  $\pm 456$  SF of Mezzanine Office







#### Floor Plan

#### OFFICE LAYOUT

- $\pm 3,873$  SF Office Space
- 4 Offices
- Bullpen Area
- Storage/Utility Closet





### Site Plan



**About** the Area