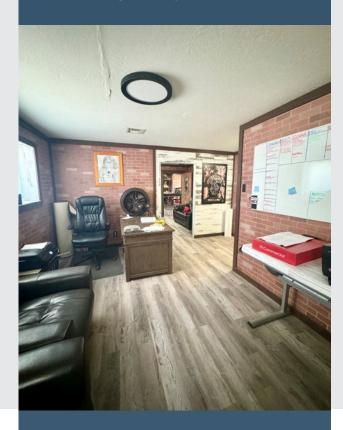

EL #        | 304-54-040                                               |
| CLEAR HEIGHT    | 9-18 FT                                                  |
| YARD            | ±7,416 SF                                                |
| POWER           | 400 AMP Existing, Up to 600 AMP's Available;<br>120-240V |
|                 |                                                          |

## **Property** Photos







## **Property** Photos









#### Floor Plan

## INDUSTRIAL LAYOUT

- $\pm$ 4,816 SF Industrial Space
- Two Open Bays
- 12x12 and 14x8 Roll Up Doors
- 100% HVAC
- $\pm 1,128$  SF of Office Space on First Floor and  $\pm 456$  SF of Mezzanine Office







#### Floor Plan

#### OFFICE LAYOUT

- $\pm 3,873$  SF Office Space
- 4 Offices
- Bullpen Area
- Storage/Utility Closet





### Site Plan



**About** the Area