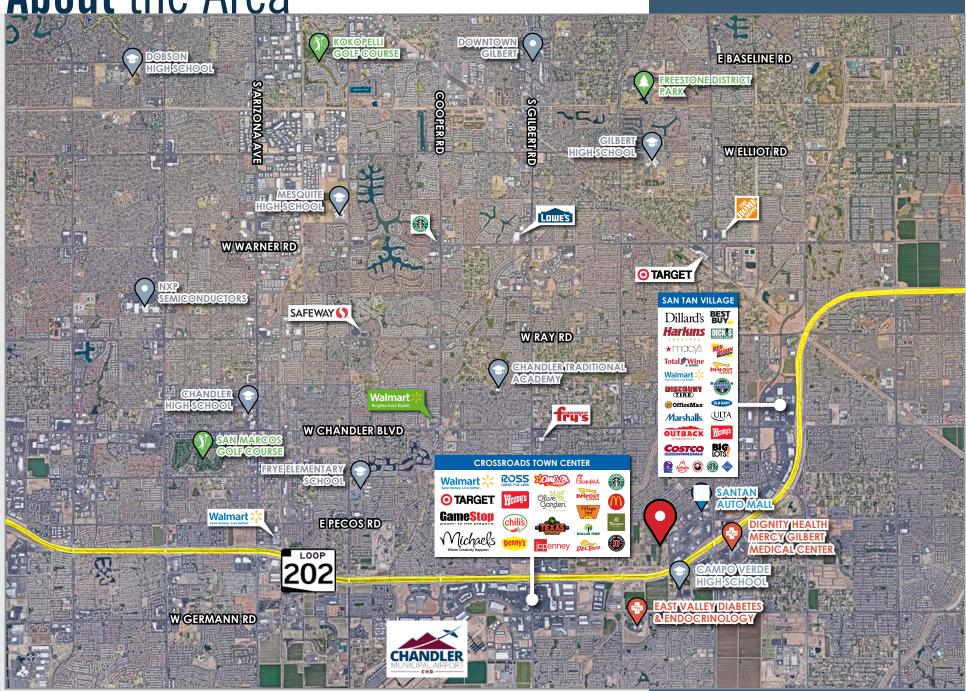

|
| CLEAR HEIGHT    | 9-18 FT                                                  |
| YARD            | ±7,416 SF                                                |
| POWER           | 400 AMP Existing, Up to 600 AMP's Available;<br>120-240V |
|                 |                                                          |

## **Property** Photos







## **Property** Photos









#### Floor Plan

## INDUSTRIAL LAYOUT

- $\pm$ 4,816 SF Industrial Space
- Two Open Bays
- 12x12 and 14x8 Roll Up Doors
- 100% HVAC
- $\pm 1,128$  SF of Office Space on First Floor and  $\pm 456$  SF of Mezzanine Office







#### Floor Plan

#### OFFICE LAYOUT

- $\pm 3,873$  SF Office Space
- 4 Offices
- Bullpen Area
- Storage/Utility Closet





### Site Plan



**About** the Area