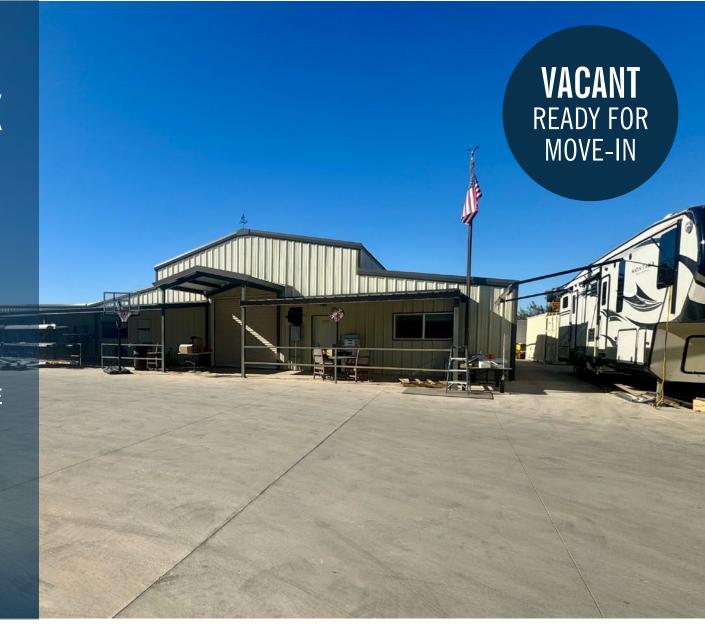

# INDUSTRIAL/FLEX BUILDING

AVAILABLE FOR SALE

±4,816 SF INDUSTRIAL SPACE

 $\pm$  3,873 SF OFFICE/RESIDENTIAL SPACE

3272 S 147<sup>™</sup> PL GILBERT, ARIZONA 85297

MATT ZACCARDI
D: 480.966.7625
M: 602.561.1339
Mzaccardi@cpiaz.com

## **About the Property**

**ADDRESS** 

3272 S 147th PI

| ADDRE55         | Gilbert, AZ 85297                                        |
|-----------------|----------------------------------------------------------|
| SALE PRICE      | \$1,895,000 (\$218/SF)                                   |
| INDUSTRIAL SIZE | ±4,816 SF                                                |
| OFFICE SIZE     | ±3,873 SF                                                |
| LOT SIZE        | ±1.10 Acres                                              |
| ZONING          | C-BP                                                     |
| YEAR BUILT      | 1998                                                     |
| YEAR REMODELED  | 2021                                                     |
| PARCEL #        | 304-54-040                                               |
| CLEAR HEIGHT    | 9-18 FT                                                  |
| YARD            | ±7,416 SF                                                |
| POWER           | 400 AMP Existing, Up to 600 AMP's Available;<br>120-240V |
|                 |                                                          |