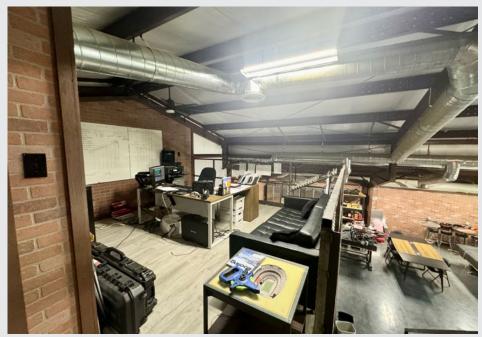

|
| LOT SIZE        | ±1.10 Acres                                              |
| ZONING          | C-BP                                                     |
| YEAR BUILT      | 1998                                                     |
| YEAR REMODELED  | 2021                                                     |
| PARCEL #        | 304-54-040                                               |
| CLEAR HEIGHT    | 9-18 FT                                                  |
| YARD            | ±7,416 SF                                                |
| POWER           | 400 AMP Existing, Up to 600 AMP's Available;<br>120-240V |
|                 |                                                          |

## **Property** Photos







## **Property** Photos









#### Floor Plan

## INDUSTRIAL LAYOUT

- $\pm$ 4,816 SF Industrial Space
- Two Open Bays
- 12x12 and 14x8 Roll Up Doors
- 100% HVAC
- $\pm 1,128$  SF of Office Space on First Floor and  $\pm 456$  SF of Mezzanine Office







#### Floor Plan

#### OFFICE LAYOUT

- $\pm 3,873$  SF Office Space
- 4 Offices
- Bullpen Area
- Storage/Utility Closet





### Site Plan



**About** the Area