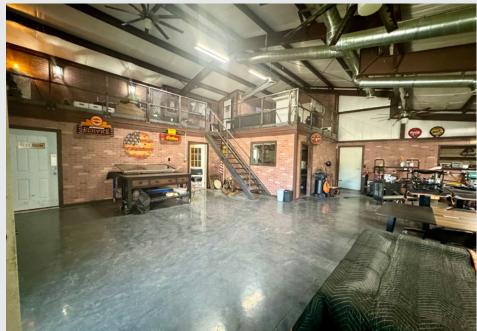

## **Property** Photos

#### OFFICE LAYOUT

- $\pm 3,873$  SF Office Space
- 4 Offices
- Bullpen Area
- Storage/Utility Closet