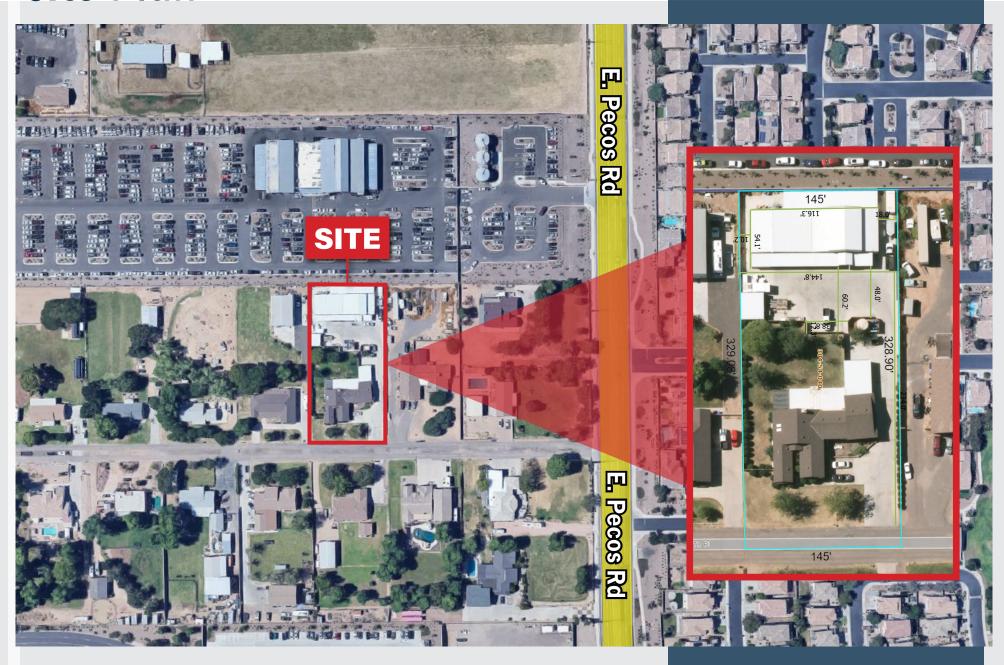

4-040                                               |
| CLEAR HEIGHT    | 9-18 FT                                                  |
| YARD            | ±7,416 SF                                                |
| POWER           | 400 AMP Existing, Up to 600 AMP's Available;<br>120-240V |
|                 |                                                          |

## **Property** Photos







## **Property** Photos









#### Floor Plan

## INDUSTRIAL LAYOUT

- $\pm$ 4,816 SF Industrial Space
- Two Open Bays
- 12x12 and 14x8 Roll Up Doors
- 100% HVAC
- $\pm 1,128$  SF of Office Space on First Floor and  $\pm 456$  SF of Mezzanine Office







#### Floor Plan

#### OFFICE LAYOUT

- $\pm 3,873$  SF Office Space
- 4 Offices
- Bullpen Area
- Storage/Utility Closet





### Site Plan



**About** the Area