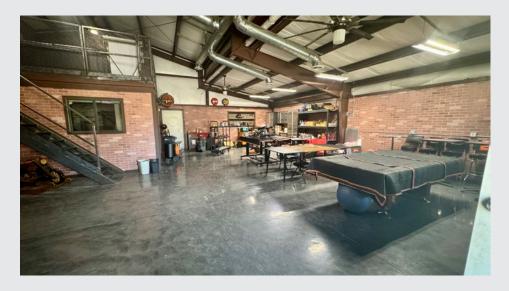

## **Property** Photos

#### OFFICE LAYOUT

- $\pm 3,873$  SF Office Space
- 4 Offices
- Bullpen Area
- Storage/Utility Closet