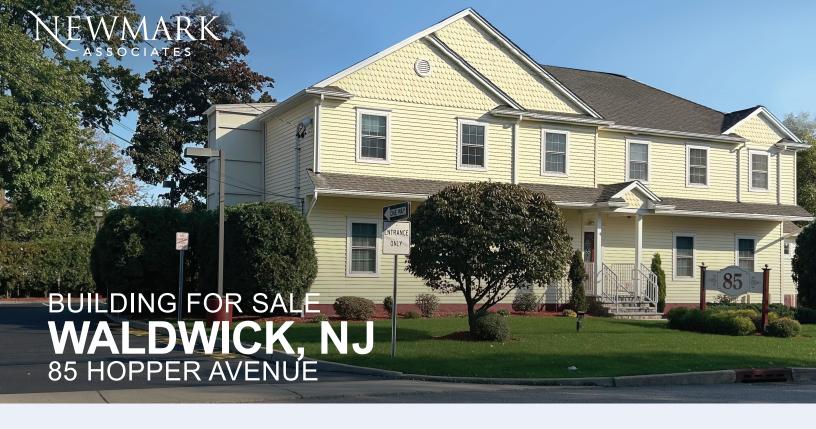

# PROFESSIONAL/MEDICAL OFFICE BUILDING FOR OWNER/USER

## **PROPERTY FEATURES**

- Freestanding 2 story building
- · Elevator with full ADA access
- Situated on 0.476 acres
- Abundant parking (24 spaces including 1 handicap space)
- Highly visible signage
- Near Wyckoff Avenue, Franklin Turnpike, Routes 17, 287, 208/4, 80, and Garden State Parkway
- · Zoned R-3 allows professional uses