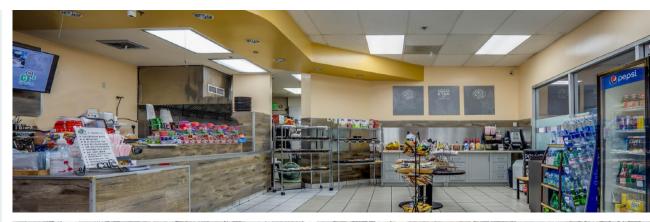

## IMPROVEMENT DETAILS

| ADDRESS       | 1015 Crocker Street, #S-02,<br>Los Angeles, CA 90021 |
|---------------|------------------------------------------------------|
| BUILDING TYPE | Multi-Tenant Condominium                             |
| USES          | Service/Retail                                       |
| CONDO SF      | ±917                                                 |
| OCCUPANCY     | Leased (short term)                                  |
| YEAR BUILT    | 2003                                                 |
| PARKING       | Covered                                              |
| CONSTRUCTION  | Steel Frame & Masonry                                |
| ZONING        | LA-M2-2D                                             |
| PARCEL NUMBER | 5132-030-093                                         |