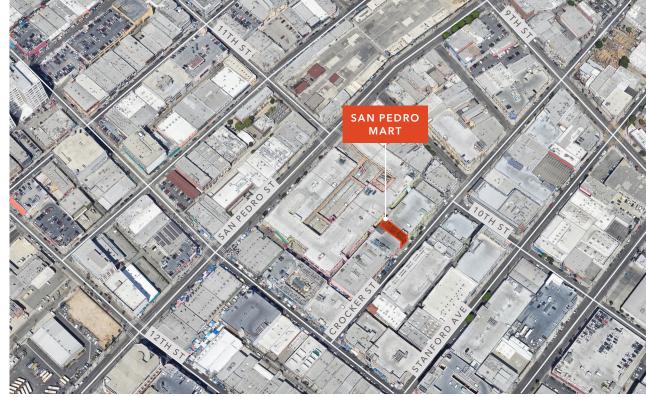

## IMPROVEMENT DETAILS

| ADDRESS       | 1015 Crocker Street, #S-02,<br>Los Angeles, CA 90021 |
|---------------|------------------------------------------------------|
| BUILDING TYPE | Multi-Tenant Condominium                             |
| USES          | Service/Retail                                       |
| CONDO SF      | ±917                                                 |
| OCCUPANCY     | Leased (short term)                                  |
| YEAR BUILT    | 2003                                                 |
| PARKING       | Covered                                              |
| CONSTRUCTION  | Steel Frame & Masonry                                |
| ZONING        | LA-M2-2D                                             |
| PARCEL NUMBER | 5132-030-093                                         |