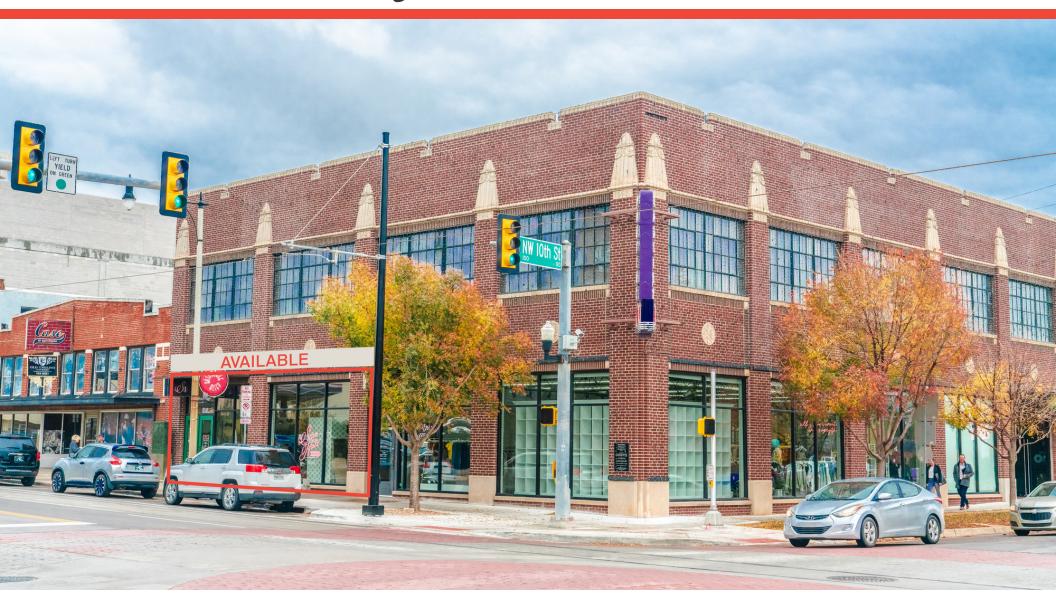

### **Property Description**

Move-in ready ground floor space available for office or retail in the historic Pontiac building.

### **Property Highlights**

- Historic terrazzo floors
- High ceilings & two large storefront windows
- Prominent doors with sign on Broadway
- Shared multi-stall restrooms
- Build out includes lighting, electrical outlets and kitchen
- $\bullet \;\;$  Visibility to the highest traffic count intersection in Downtown OKC