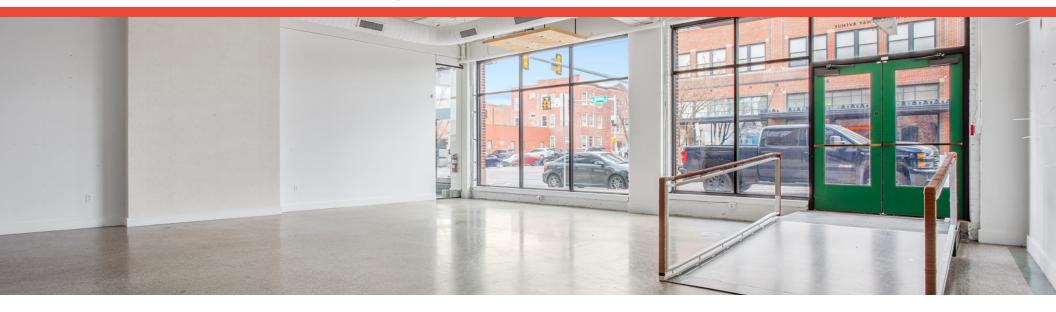

### **Property Description**

Move-in ready ground floor space available for office or retail in the historic Pontiac building.

### **Property Highlights**

- Historic terrazzo floors
- High ceilings & two large storefront windows
- Prominent doors with sign on Broadway
- Shared multi-stall restrooms
- Build out includes lighting, electrical outlets and kitchen
- $\bullet \;\;$  Visibility to the highest traffic count intersection in Downtown OKC