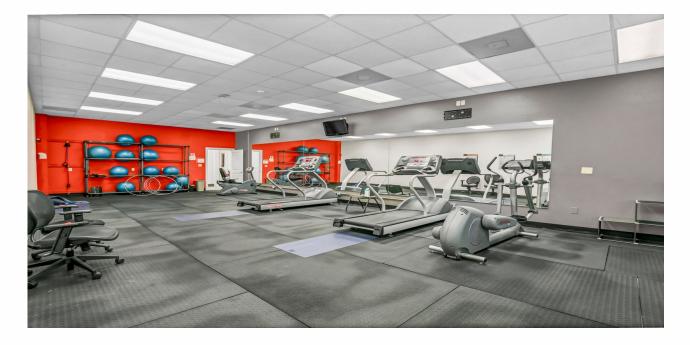

There are 12,000 square feet available, comprised of offices, multiple breakrooms, a training area, and a large open space which is currently set up with cubicles; one highlighted feature is a built out gym in the space with two separate showers