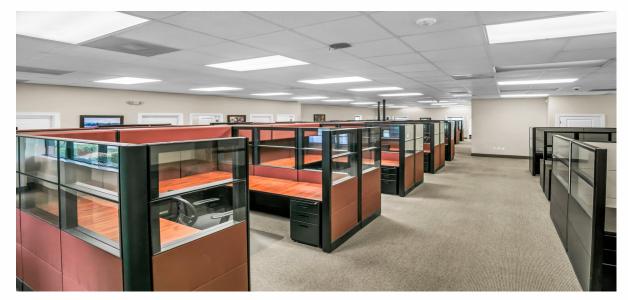

There are 12,000 square feet available, comprised of offices, multiple breakrooms, a training area, and a large open space which is currently set up with cubicles; one highlighted feature is a built out gym in the space with two separate showers