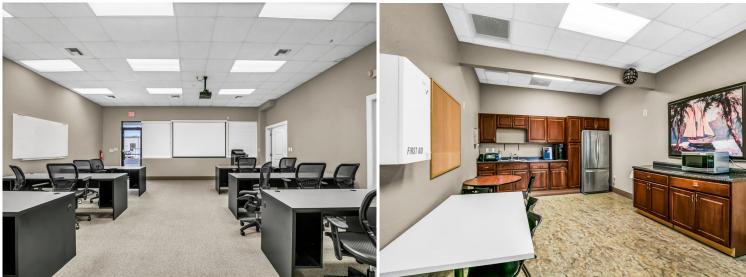

There are 12,000 square feet available, comprised of offices, multiple breakrooms, a training area, and a large open space which is currently set up with cubicles; one highlighted feature is a built out gym in the space with two separate showers