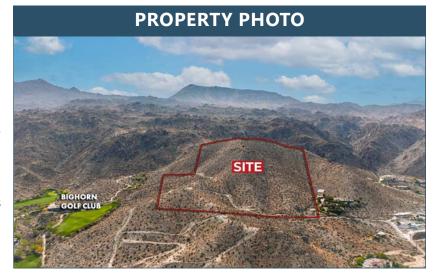

### SITE AMENITIES

- Location: Property is located at the South of Cholla Way & West of Highway 74, Cahuilla Hills
- **APN:** 628-380-002, 004, 011, 013, 014
- Parcel Size (According to County Assessor's Information): 25 AC
- **Zoning:** R-1-10 (One Family Dwellings, 10-acre min. lot size)
- General Plan: RM (Rural Mountainous, 10-acre min. lot size)
- Utilities:

Electrical: TBD

Water: 6" line south of Cholla Way (in front of the property)

Sewer: No sewer in the area

- Terms: Cash
- **Comments:** This is an amazing opportunity to acquire a one-of-a-kind estate lot with unrivaled views. This captivating setting will take you to a place where you can refresh, relax and leave your worries behind in a world that feels a million miles away from the hustle and bustle, yet is just a five minute drive to the fine dining and shopping of the acclaimed El Paseo Drive. The Santa Rosa Mountains form a unique enclave that offers privacy, beauty, and tranquility.