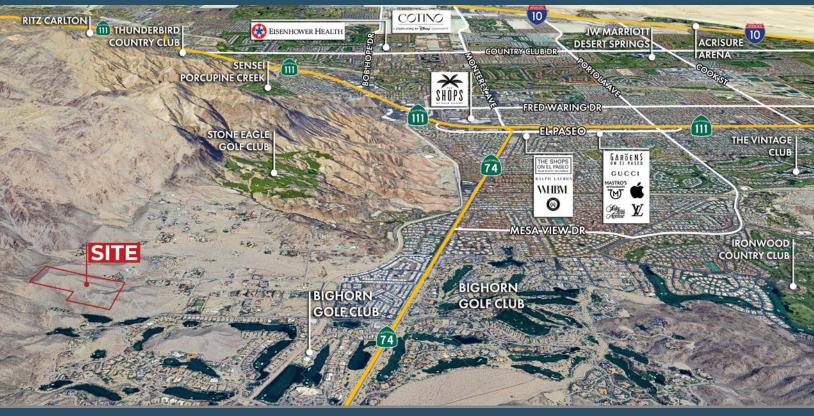

## **FEATURES**

- Located in the South Palm Desert area of Cahuilla Hills, this 25-acre site presents the opportunity to build a custom estate with unobstructed views of the desert mountainscape
- Minutes away from the renowned El Paseo Shopping District, home to Gucci, Louis Vuitton, Saks Fifth Avenue, Mastro's Steakhouse, and more
- Positioned amidst the scenic desert landscape, the property's secluded location offers optimum privacy and stellar mountain vistas
- Surrounded by prestigious, exclusive communities such as Bighorn Golf Club, Ironwood Country Club, and The Reserve Club
- Click to view photos

# 25 AC EXCLUSIVE ESTATE LOT OPPORTUNITY

IN MAJESTIC CAHUILLA HILLS

**Directions:** From I-10, exit on Monterey Ave. Turn right and continue straight for about 8.6 miles onto Monterey Ave/Highway 74. Turn left onto Cahuilla Way. Continue straight and street converts to Cholla Way.

Electrical: TBD

Water: 6" line south of Cholla Way (in front of the property)

Sewer: No sewer in the area

- Terms: Cash
- **Comments:** This is an amazing opportunity to acquire a one-of-a-kind estate lot with unrivaled views. This captivating setting will take you to a place where you can refresh, relax and leave your worries behind in a world that feels a million miles away from the hustle and bustle, yet is just a five minute drive to the fine dining and shopping of the acclaimed El Paseo Drive. The Santa Rosa Mountains form a unique enclave that offers privacy, beauty, and tranquility.