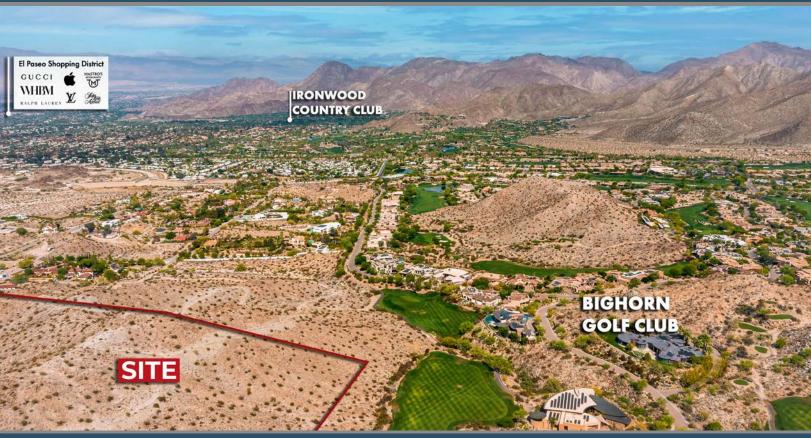

## **FEATURES**

- Located in the South Palm Desert area of Cahuilla Hills, this 25-acre site presents the opportunity to build a custom estate with unobstructed views of the desert mountainscape
- Minutes away from the renowned El Paseo Shopping District, home to Gucci, Louis Vuitton, Saks Fifth Avenue, Mastro's Steakhouse, and more
- Positioned amidst the scenic desert landscape, the property's secluded location offers optimum privacy and stellar mountain vistas
- Surrounded by prestigious, exclusive communities such as Bighorn Golf Club, Ironwood Country Club, and The Reserve Club
- Click to view photos

### SITE AMENITIES

- Location: Property is located at the South of Cholla Way & West of Highway 74, Cahuilla Hills
- **APN:** 628-380-002, 004, 011, 013, 014
- Parcel Size (According to County Assessor's Information): 25 AC
- **Zoning:** R-1-10 (One Family Dwellings, 10-acre min. lot size)
- General Plan: RM (Rural Mountainous, 10-acre min. lot size)
- Utilities:

Electrical: TBD

Water: 6" line south of Cholla Way (in front of the property)

Sewer: No sewer in the area

- Terms: Cash
- **Comments:** This is an amazing opportunity to acquire a one-of-a-kind estate lot with unrivaled views. This captivating setting will take you to a place where you can refresh, relax and leave your worries behind in a world that feels a million miles away from the hustle and bustle, yet is just a five minute drive to the fine dining and shopping of the acclaimed El Paseo Drive. The Santa Rosa Mountains form a unique enclave that offers privacy, beauty, and tranquility.