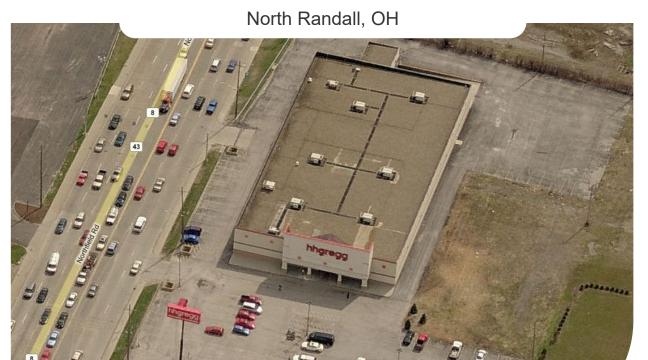

# 31,400 sf

Location: 4910 Northfield Road North Randall, OH 44128

High visibility off of 480 and 422

Traffic: 75,000 VPD

Area is considered the 27th largest consumer market in the nation.

157 Parking Spots in lot