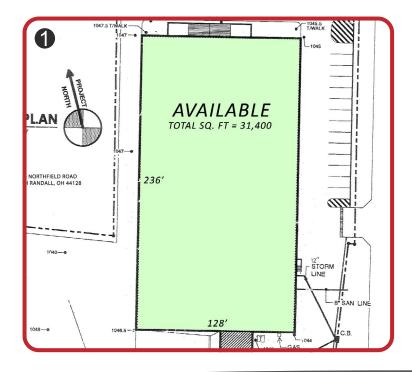

# 31,400 sf

Location: 4910 Northfield Road North Randall, OH 44128

High visibility off of 480 and 422

Traffic: 75,000 VPD

Area is considered the 27th largest consumer market in the nation.

157 Parking Spots in lot

#### Site plan