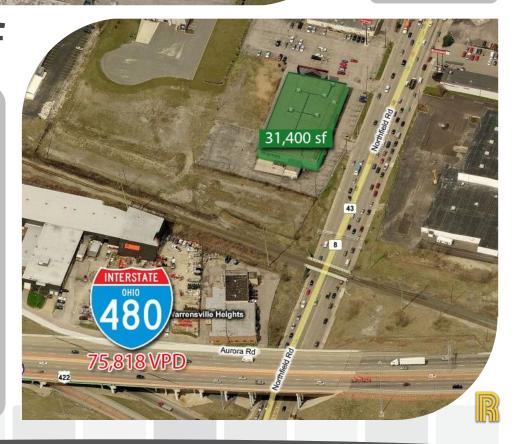

# 31,400 sf

Location: 4910 Northfield Road North Randall, OH 44128

High visibility off of 480 and 422

Traffic: 75,000 VPD

Area is considered the 27th largest consumer market in the nation.

157 Parking Spots in lot