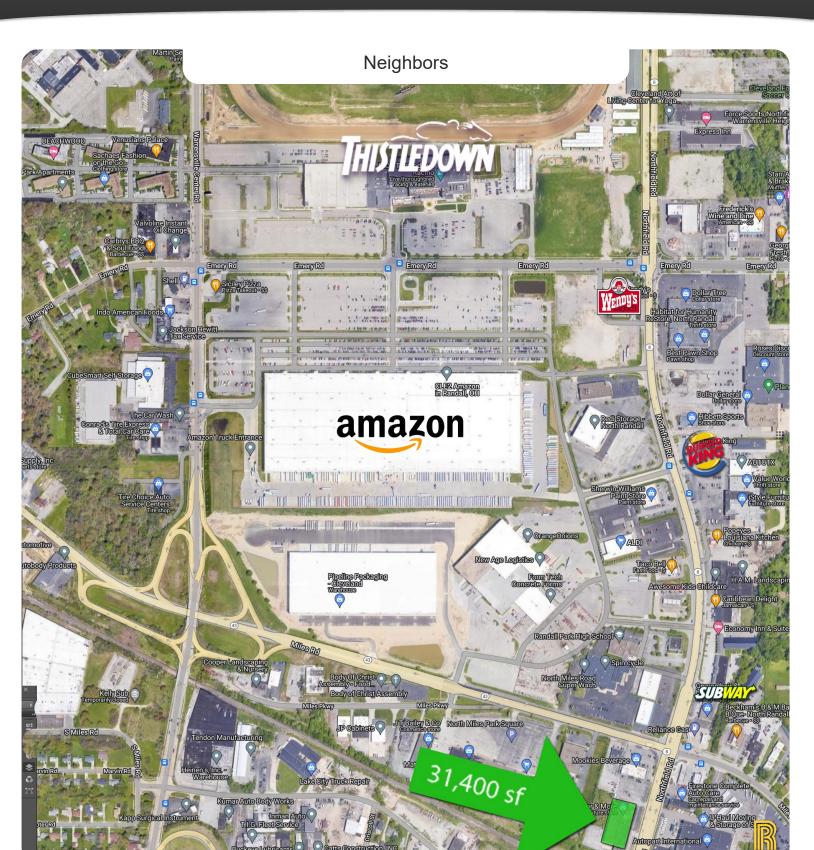

## Ross Development commercial/residential development and leasing



**330.856.7792** 

Ieasing@rossdev.net

**Ross Development** 1990 Niles Cortland Rd.

Cortland, OH 44410

www.rossdev.net







# 31,400 sf

Location: 4910 Northfield Road North Randall, OH 44128

High visibility off of 480 and 422

Traffic: 75,000 VPD

Area is considered the 27th largest consumer market in the nation.

157 Parking Spots in lot

ThistleDown Racino w/ Casino. New Amazon Fulfillment center.





### Ross Development commercial/residential development and leasing



Cortland, OH 44410

**330.856.7792** leasing@rossdev.net

**Ross Development** 1990 Niles Cortland Rd.

www.rossdev.net





### Ross Development commercial/residential development and leasing



Cortland, OH 44410

<del>•</del> 330.856.7792

leasing@rossdev.net

**Ross Development** 1990 Niles Cortland Rd.

www.rossdev.net

#### Site plan