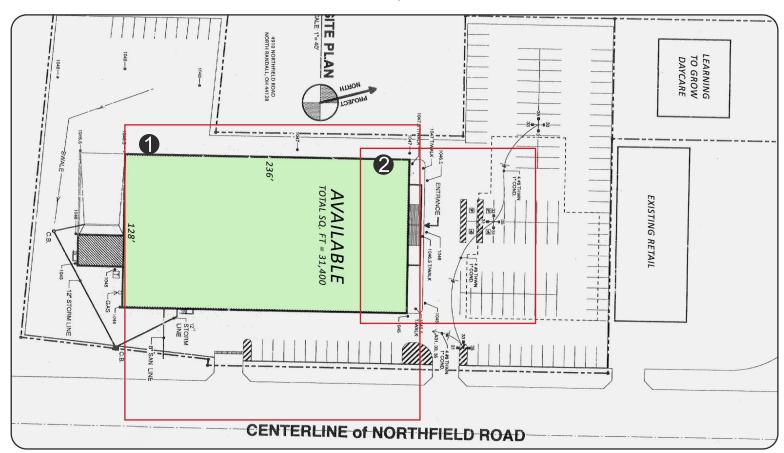

ssdev.net

**Ross Development** 1990 Niles Cortland Rd.

Cortland, OH 44410

www.rossdev.net







# 31,400 sf

Location: 4910 Northfield Road North Randall, OH 44128

High visibility off of 480 and 422

Traffic: 75,000 VPD

Area is considered the 27th largest consumer market in the nation.

157 Parking Spots in lot

ThistleDown Racino w/ Casino. New Amazon Fulfillment center.





### Ross Development commercial/residential development and leasing



Cortland, OH 44410

**330.856.7792** leasing@rossdev.net

**Ross Development** 1990 Niles Cortland Rd.

www.rossdev.net





### Ross Development commercial/residential development and leasing



Cortland, OH 44410

<del>•</del> 330.856.7792

leasing@rossdev.net

**Ross Development** 1990 Niles Cortland Rd.

www.rossdev.net

#### Site plan