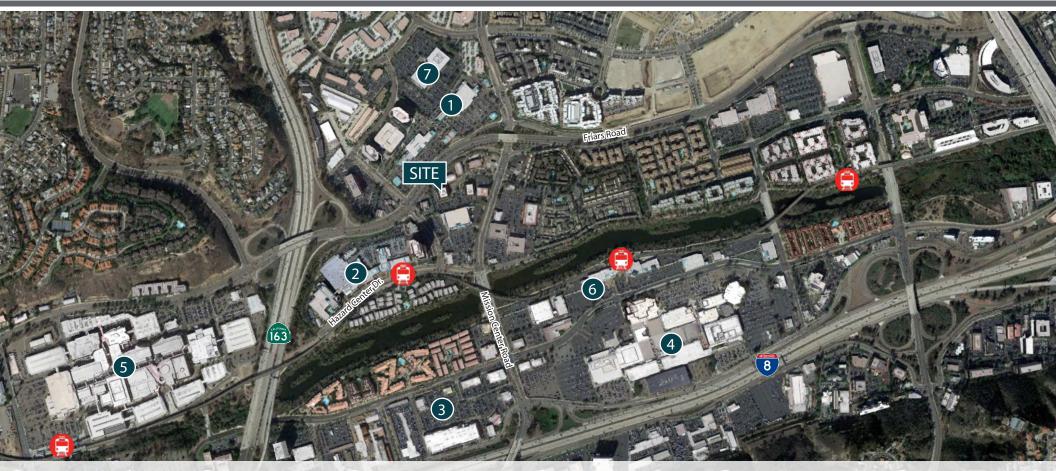

#### Josh Buchholz

d: 619 391 1889 josh@dmjpartners.com license # 01761228

- 1 Friars Mission Center
  - Ralphs
  - Starbucks
  - Subway
  - Burger King
  - CVS

- 2 Hazard Center
  - Starbucks
  - Applebees
  - · Which Wich
  - Yogurtland
  - · rogurnana
  - Smashburger
- 3 Mission Valley West
  - Trader Joes
  - Puesto
  - Shake Shack
  - Lazy Dog Cafe
  - Kings Fish House
- 4 Mission Valley Mall
  - Corner Bakery
  - Chipotle
  - · Pei Wei
  - Target
  - · Buffalo Wild Wings

- 5 Fashion Valley Mall
  - True Food
  - PF Changs
  - · Cheesecake Factory
  - Nordstrom
  - Bloomingdales

- 6 Park Valley Center
  - Starbucks
  - Best Buy
  - Sammy's Pizza
  - Breakfast Republic
  - Kebob Shop