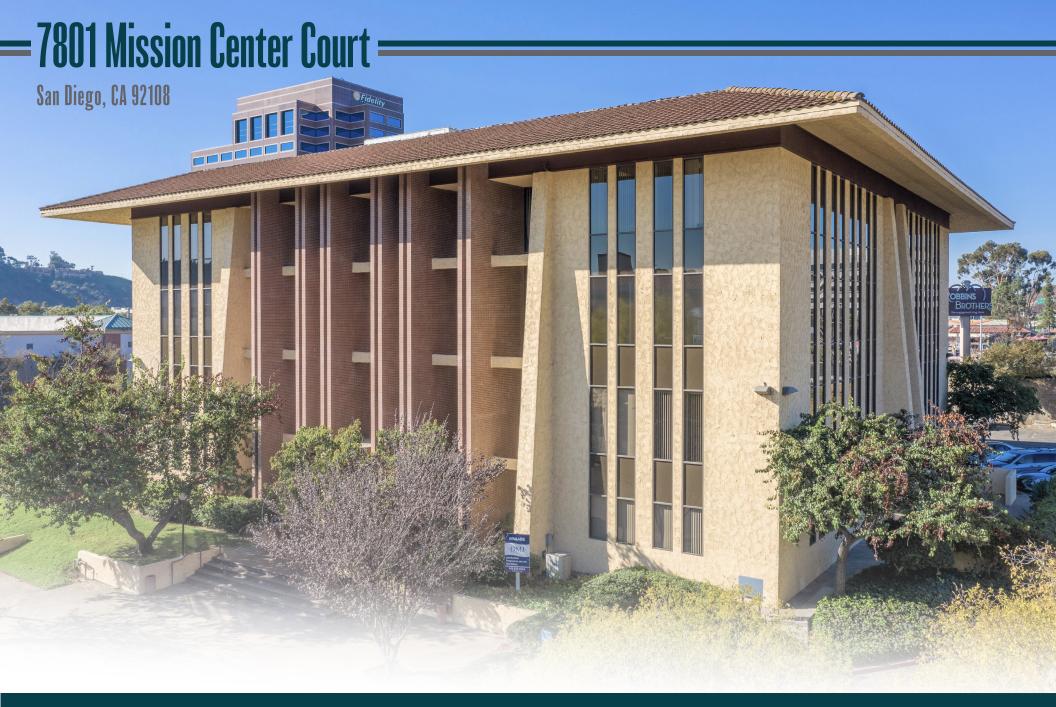

#### **Property Features**

- · New Common Area Renovations
  - » Updated Building Lobby
  - » New Building Directory Signage
  - » Renovated Elevator
- · On-Site Ownership
- Abundant Parking (4.5/1000)
- On-Site Shower Facility
- AT&T and Cox Communications are Available. Both Cox and AT&T Promotes a Fiber Optic Infrastructure which Provides the Fastest Telecommunication Speeds Available
- · Only 3 Minutes from the Workers' Compensation Appeals Board
- · Close to Numerous Restaurants, Retail and Entertainment
- · Near Public Transportation San Diego Trolley and MTS
- Centrally Located near Interstates 8, 805 and Highway 163