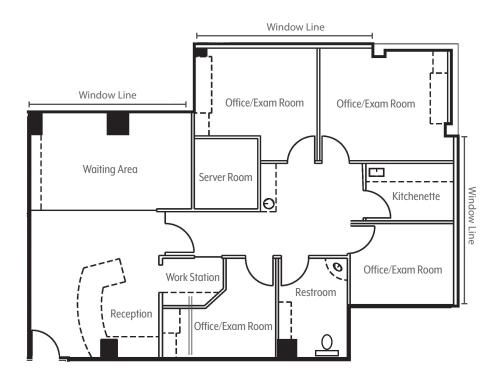

# Suite 310 | ± 1,579 RSF

- Lease Rate: \$2.95/RSF Full Service Gross
- · Medical Office Suite with Modern Finishes
- 4 Private Offices/Exam Rooms
- Kitchenette
- · Reception
- · Waiting Room
- · Server Room
- · Private Restroom
- · Available Now