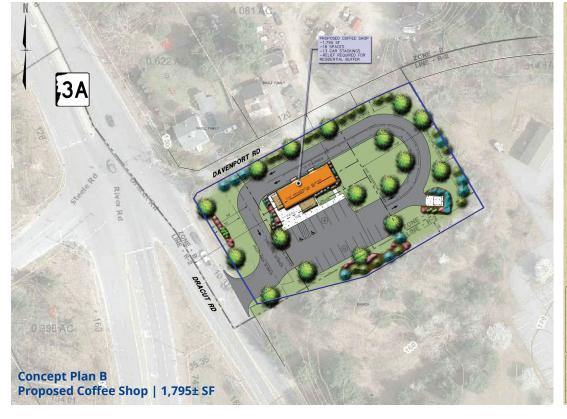

|
| Zoning:        | Commercial                              |  |  |
| 2023 Taxes:    | \$6,775.03                              |  |  |
| Lease Rate:    | \$75,000/year                           |  |  |

| Demographics      | 1 mile    | 3 miles   | 5 miles   |
|-------------------|-----------|-----------|-----------|
| Population        | 1,779     | 34,327    | 115,095   |
| # of Households   | 630       | 14,096    | 45,656    |
| Average HH Income | \$148,832 | \$124,376 | \$120,066 |

Source: U.S. Census Bureau, Census 2010. Esri forecasts for 2022.

### Contact us:

#### **Andrew Robbins**

Senior Associate +1 857 366 1891 andrew.robbins@colliers.com



175 Canal Street, Suite 401 Manchester, NH 03101 +1 603 623 0100 colliersnh.com

# Colliers

# Concept Plans





REFERENCE PLANS