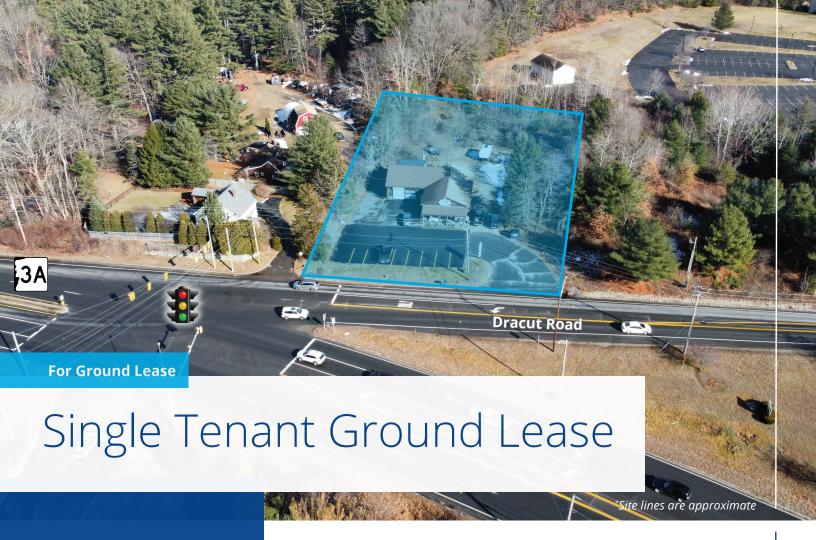

# 2 Dracut Road Hudson, NH

#### **Property Highlights**

- Standalone retail opportunity at a busy lighted intersection on Dracut Road/Route 3A
- Excellent visibility with 22,175± AADT per NHDOT 2023
- Positioned directly across from the site of the newly announced, tobe-built 1.4± million SF Target distribution center at the proposed Hudson Logistics Center
- Located less than 1 mile from Walmart, Sams Club, McDonalds, Starbucks, Jersey Mikes, Dunkin', Market Basket, Digital Federal Credit Union, Goodwill, Burger King, NH Liquor and Wine Outlet, Rite Aid, and many more

### **Specifications**

| Address:       | 2 Dracut Road                           |  |  |
|----------------|-----------------------------------------|--|--|
| Location:      | Hudson, NH 03051                        |  |  |
| Year Built:    | 1968                                    |  |  |
| Available SF:  | Up to 2,500±; subject to Town approval  |  |  |
| Acreage:       | 1.17±                                   |  |  |
| Road Frontage: | 180' on Dracut Road                     |  |  |
| Traffic Count: | 22,175± AADT per NHDOT 2023             |  |  |
| Utilities:     | Municipal water & sewer; forced hot air |  |  |
| Zoning:        | Commercial                              |  |  |
| 2023 Taxes:    | \$6,775.03                              |  |  |
| Lease Rate:    | \$75,000/year                           |  |  |