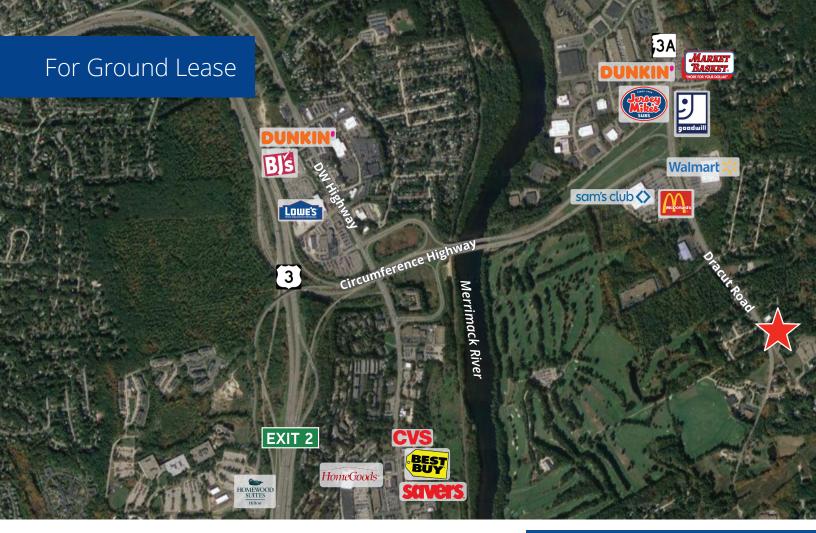

#### **Property Highlights**

- Standalone retail opportunity at a busy lighted intersection on Dracut Road/Route 3A
- Excellent visibility with 22,175± AADT per NHDOT 2023
- Positioned directly across from the site of the newly announced, tobe-built 1.4± million SF Target distribution center at the proposed Hudson Logistics Center
- Located less than 1 mile from Walmart, Sams Club, McDonalds, Starbucks, Jersey Mikes, Dunkin', Market Basket, Digital Federal Credit Union, Goodwill, Burger King, NH Liquor and Wine Outlet, Rite Aid, and many more