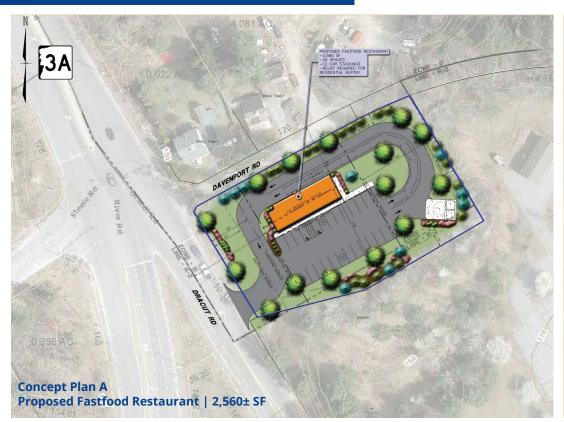

forced hot air |  |  |
| Zoning:        | Commercial                              |  |  |
| 2023 Taxes:    | \$6,775.03                              |  |  |
| Lease Rate:    | \$75,000/year                           |  |  |

| Demographics      | 1 mile    | 3 miles   | 5 miles   |
|-------------------|-----------|-----------|-----------|
| Population        | 1,779     | 34,327    | 115,095   |
| # of Households   | 630       | 14,096    | 45,656    |
| Average HH Income | \$148,832 | \$124,376 | \$120,066 |

Source: U.S. Census Bureau, Census 2010. Esri forecasts for 2022.

### Contact us:

#### **Andrew Robbins**

Senior Associate +1 857 366 1891 andrew.robbins@colliers.com



175 Canal Street, Suite 401 Manchester, NH 03101 +1 603 623 0100 colliersnh.com

# Colliers

# Concept Plans





REFERENCE PLANS