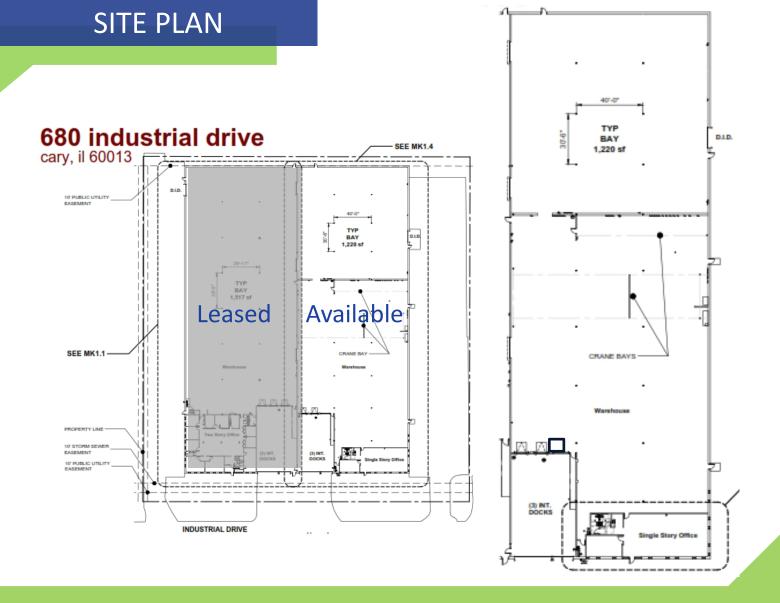

## FOR LEASE: Recently Refurbished Office/Warehouse

AVAILABLE: 39,425 SF

OFFICE: 2,000 SF

**BUILDING SIZE: 79,048 SF** 

LOT SIZE: 2.9 Acres

TRUCK LOADING: 3 Interior Docks; 1 Drive-In Door (12'x14')

BAY SIZE: 38' x 38'

CEILING: 18' Clear

POWER: To Suit (2000A @ 480V to Entire Building)

**ZONING: M - Manufacturing** 

AGE: 1979 (Refurbished in 2016)

PARKING: ~50 Spaces

SPRINKLER: Yes

REAL ESTATE TAXES: \$1.84 PSF (2025 Budget)

CAM/INSURANCE: \$.73 PSF (2025 Budget of CAM including Management

Fee is \$.60 PSF and Insurance is \$.13 PSF)

• 3-Ton Bridge Crane

Available 10/1/2024

**LEASE RATE: Subject to Offer** 

Dan Benassi, SIOR, Managing Broker 847-310-4298 dbenassi@entrecommercial.com