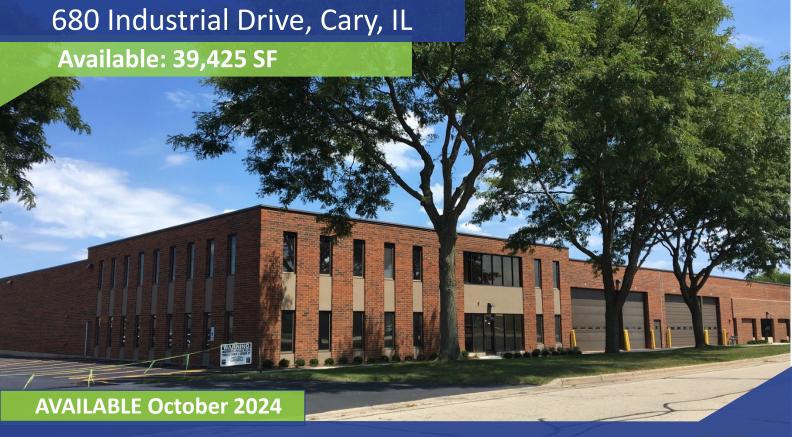

## FOR LEASE: Recently Refurbished Office/Warehouse

AVAILABLE: 39,425 SF

OFFICE: 2,000 SF

**BUILDING SIZE: 79,048 SF** 

LOT SIZE: 2.9 Acres

TRUCK LOADING: 3 Interior Docks; 1 Drive-In Door (12'x14')

BAY SIZE: 38' x 38'

CAM/INSURANCE: \$.73 PSF (2025 Budget of CAM including Management

Fee is \$.60 PSF and Insurance is \$.13 PSF)

• 3-Ton Bridge Crane

Available 10/1/2024

**LEASE RATE: Subject to Offer** 

Dan Benassi, SIOR, Managing Broker 847-310-4298 dbenassi@entrecommercial.com