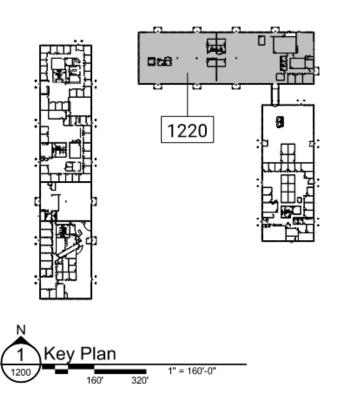

## **OFFERING SUMMARY**

| Lease Rate:         | \$15.00 SF/yr (NNN)  |
|---------------------|----------------------|
| Available SF:       | 21,027 sf            |
| Year Built:         | 1999                 |
| Ceiling Ht. (Beam): | 10'10"               |
| Ceiling Ht. (Deck(: | 13'                  |
| Parking Ratio:      | 3.71                 |
| Zoning:             | TC1                  |
| Submarket:          | South Side Ann Arbor |

## PROPERTY OVERVIEW

1200-1300 Victors Way offers a rare opportunity to sublease move-in-ready office space in beautiful Southside Ann Arbor. The building's beautiful brick exterior and fantastic window line gives a great first impression, and the open-office layout can accommodate multiple business concepts. 1200-1300 Victors Way is located in an upscale, easily accessible business park surrounded by multifloor buildings occupied by tenants such as University of Michigan. Its proximity to great amenities makes 1200-1300 Victors Way a covetable location for businesses seeking the best for their employees and clients. Great restaurants and hotels are within walking distance, and multiple shopping options are a minutes' drive away.