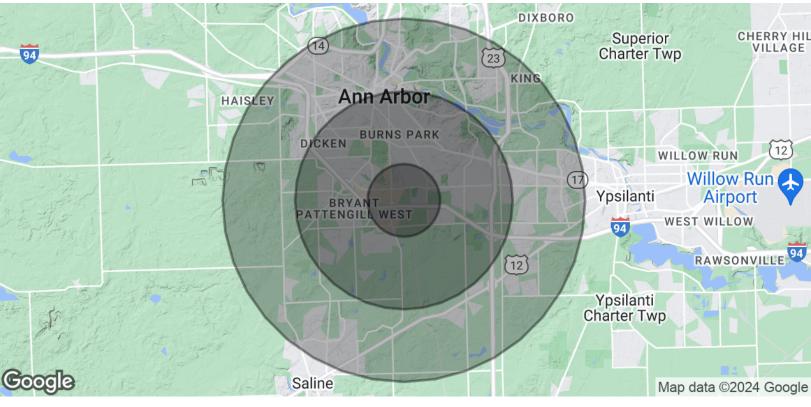

## Atrium V 1200 Victors Way Ann Arbor, MI 48108

| POPULATION           | 1 MILE | 3 MILES | 5 MILES |
|----------------------|--------|---------|---------|
| Total Population     | 9,438  | 85,274  | 187,534 |
| Average Age          | 32.1   | 31.4    | 32.6    |
| Average Age (Male)   | 32.2   | 31.3    | 32.3    |
| Average Age (Female) | 31.8   | 31.4    | 32.9    |

| HOUSEHOLDS & INCOME | 1 MILE    | 3 MILES   | 5 MILES   |
|---------------------|-----------|-----------|-----------|
| Total Households    | 4,399     | 32,920    | 73,170    |
| # of Persons per HH | 2.1       | 2.6       | 2.6       |
| Average HH Income   | \$58,129  | \$77,618  | \$78,406  |
| Average House Value | \$126,973 | \$337,920 | \$316,328 |

<sup>\*</sup> Demographic data derived from 2020 ACS - US Census

Contact Karen O'Neil for more information or to schedule a tour.

Office: 734.665.6500 Cell: 734.323.4263