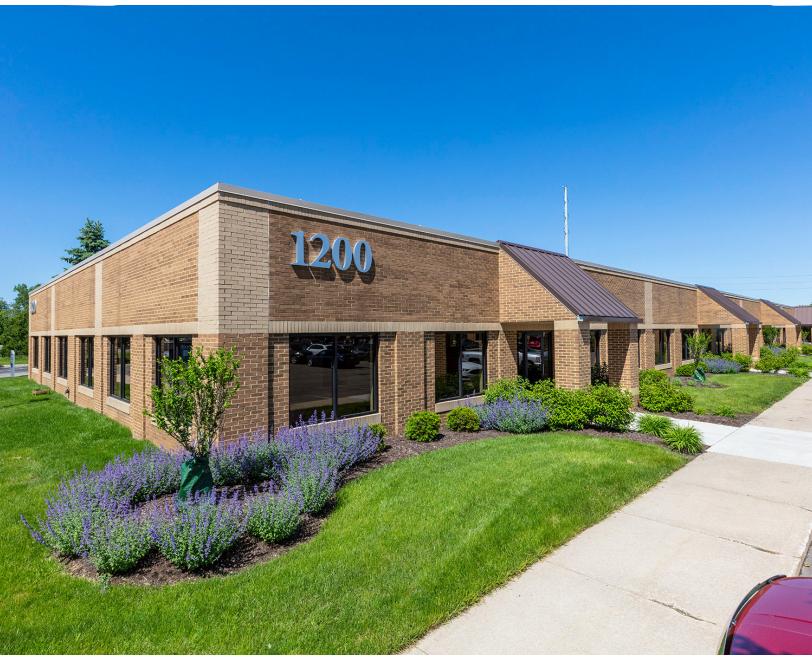

Office Building For Lease Atrium V 1200 Victors Way Ann Arbor, MI 48108

21,027 SF \$15.00 SF/yr (NNN) Available

Contact Karen O'Neil for more information or to schedule a tour.

Office: 734.665.6500 Cell: 734.323.4263

## PROPERTY OVERVIEW

1200-1300 Victors Way offers a rare opportunity to sublease move-in-ready office space in beautiful Southside Ann Arbor. The building's beautiful brick exterior and fantastic window line gives a great first impression, and the open-office layout can accommodate multiple business concepts. 1200-1300 Victors Way is located in an upscale, easily accessible business park surrounded by multifloor buildings occupied by tenants such as University of Michigan. Its proximity to great amenities makes 1200-1300 Victors Way a covetable location for businesses seeking the best for their employees and clients. Great restaurants and hotels are within walking distance, and multiple shopping options are a minutes' drive away.