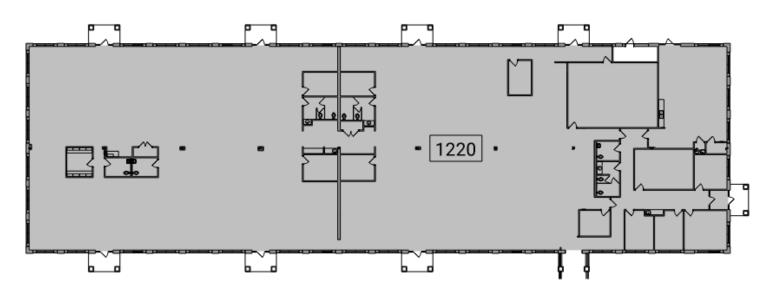

## **OFFERING SUMMARY**

| Lease Rate:         | \$15.00 SF/yr (NNN)  |
|---------------------|----------------------|
| Available SF:       | 21,027 sf            |
| Year Built:         | 1999                 |
| Ceiling Ht. (Beam): | 10'10"               |
| Ceiling Ht. (Deck(: | 13'                  |
| Parking Ratio:      | 3.71                 |
| Zoning:             | TC1                  |
| Submarket:          | South Side Ann Arbor |