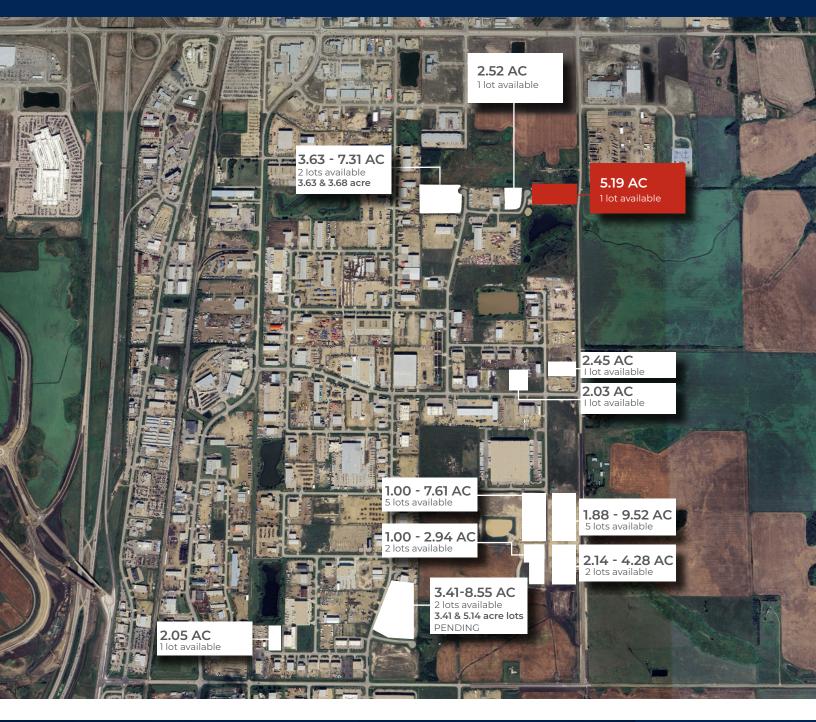

#### ADDITIONAL LOTS AVAILABLE

## INTERESTED IN PURCHASING LAND IN THE LEDUC BUSINESS PARK BUT THIS LOT DOESN'T QUITE FIT YOUR NEEDS? CHECK OUT THE ADDITIONAL LOTS AVAILABLE BELOW!

T 780.955.7171 F 780.955.7764 #25, 1002 7 Street, Nisku, AB T9E 7P2

#### ADDITIONAL LOTS AVAILABLE IN LEDUC

ROYAL PARK REALTY<sup>TM</sup> T 780.955.7171 F 780.955.7764 #25, 1002 7 Street, Nisku, AB T9E 7P2

royalparkrealty.com