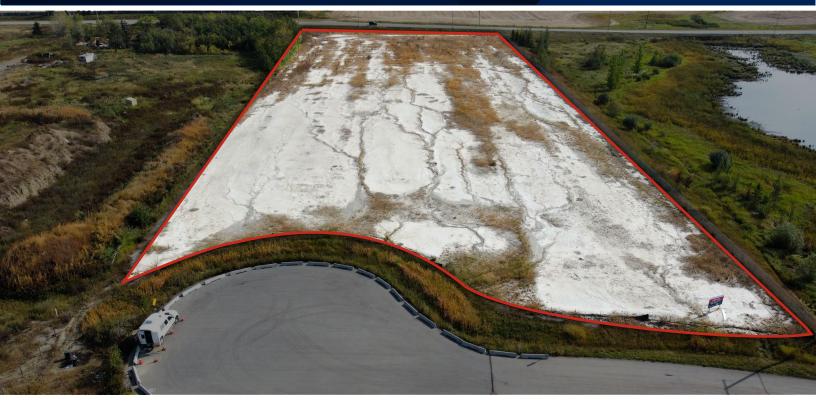

## HIGHLIGHTS

- Fully serviced industrial land
- 1 lot available 5.19 acres ±
- Ready for immediate development
- · Build to suit options available
- · Lots are stripped and graded
- Excellent geotechnical qualities
- Leduc Business Park has high development standards ensuring long term integrity
- Access to the High Load Corridor
- Easy access to the Edmonton International Airport

## **PROPERTY DETAILS**

| ZONING            | M2 (Medium Industrial)                                |
|-------------------|-------------------------------------------------------|
| MUNICIPAL ADDRESS | 7903 34 Street, Leduc, AB                             |
| LEGAL ADDRESS     | Plan: 132 3038; Block: 19;<br>Lot: 1                  |
| BUSINESS PARK     | Leduc Business Park                                   |
| SIZE              | 5.19 acres ±                                          |
| SALE PRICE        | Market                                                |
| SERVICES          | Fully serviced, power,<br>water, gas and sewer to the |