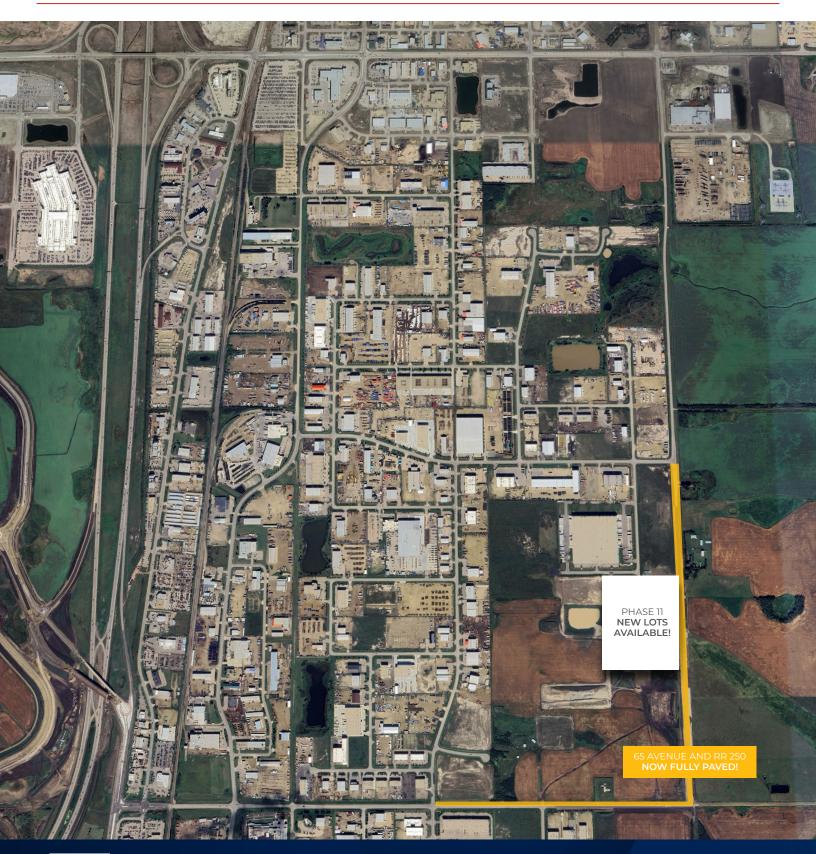

### FOCUS LAND PARCELS

### LEDUC BUSINESS PARK

**ROYAL PARK** REALTY™ T 780.955.7171 F 780.955.7764 #25, 1002 7 Street, Nisku, AB T9E 7P2

royalparkrealty.com