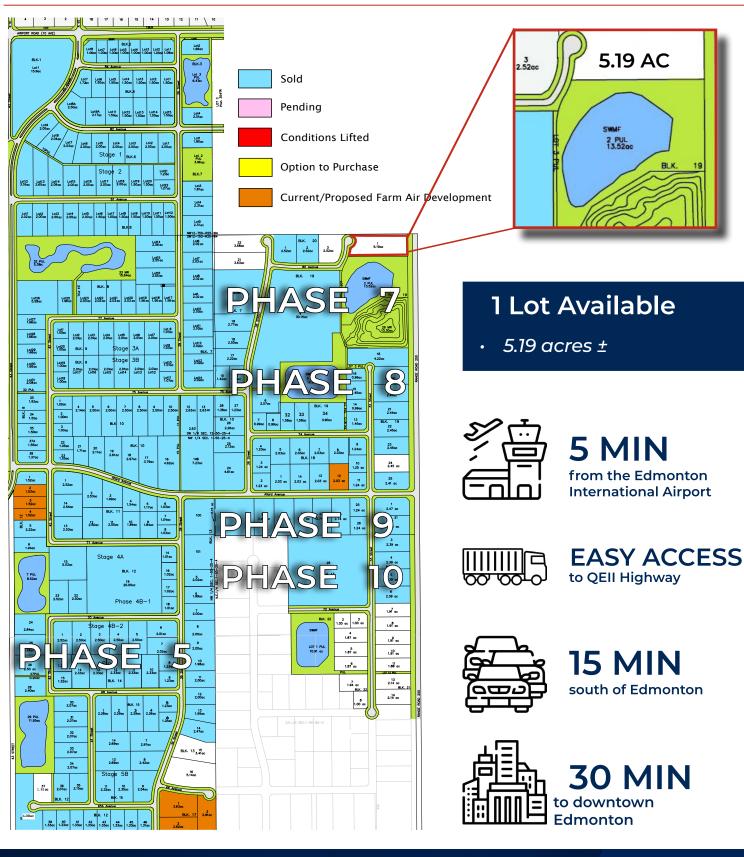

### FOCUS LAND PARCELS

#### ADDITIONAL LOTS AVAILABLE

## INTERESTED IN PURCHASING LAND IN THE LEDUC BUSINESS PARK BUT THIS LOT DOESN'T QUITE FIT YOUR NEEDS? CHECK OUT THE ADDITIONAL LOTS AVAILABLE BELOW!

T 780.955.7171 F 780.955.7764 #25, 1002 7 Street, Nisku, AB T9E 7P2