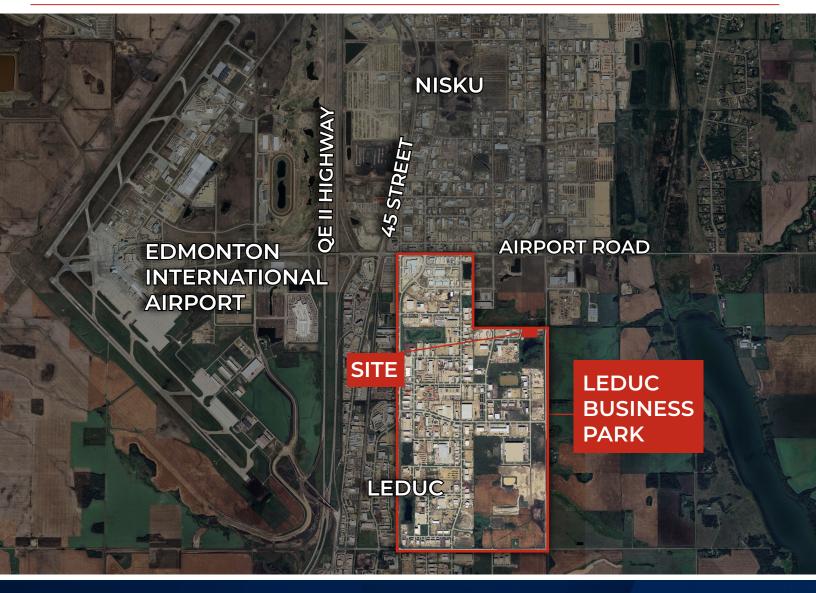

#### LEDUC BUSINESS PARK LOCATION

T 780.955.7171 F 780.955.7764 #25, 1002 7 Street, Nisku, AB T9E 7P2

royalparkrealty.com